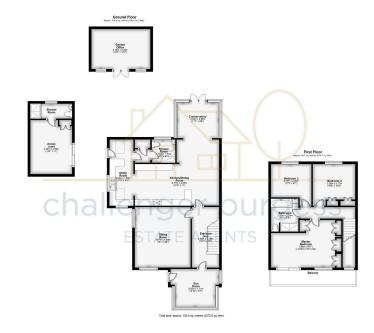

## Ranchway, Portishead, Portishead, BS20 8DQ

Guide Price £725,000

- Detached Famiy Home
- · Three Double Bedrooms

Separate Annexe

- Three Bathrooms
- Stunning Open Plan Kitchen / Two additional Reception Dining / Family room Rooms
- Principle Room with Balcony Versatile accomodation and Views
- Private South Facing Rear Garden with Garden Office
- Driveway & Private Road