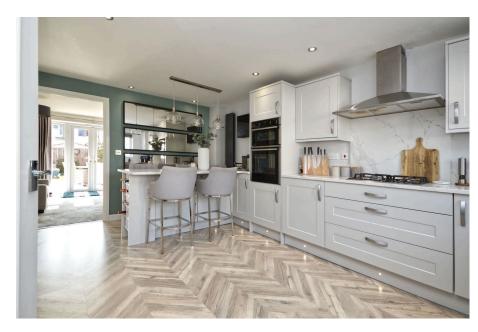

Total area: approx. 105.4 sq. metres (1134.0 sq. feet)

This simply stunning, three double bedroom town house is offered for sale in exceptional condition throughout, the stylish re-fitted open plan kitchen, vaulted principal bedroom, driveway and garage make this home very appealing. This home is well situated for local amenities with shops, schools and doctors surgery all close by, this property still has the remainder NHBC guarantee.