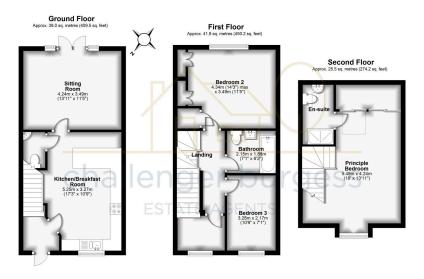

Total area: approx. 105.4 sq. metres (1134.0 sq. feet)

This simply stunning, three double bedroom town house is offered for sale in exceptional condition throughout, the stylish re-fitted open plan kitchen, vaulted principal bedroom, driveway and garage make this home very appealing. This home is well situated for local amenities with shops, schools and doctors surgery all close by, this property still has the remainder NHBC guarantee.