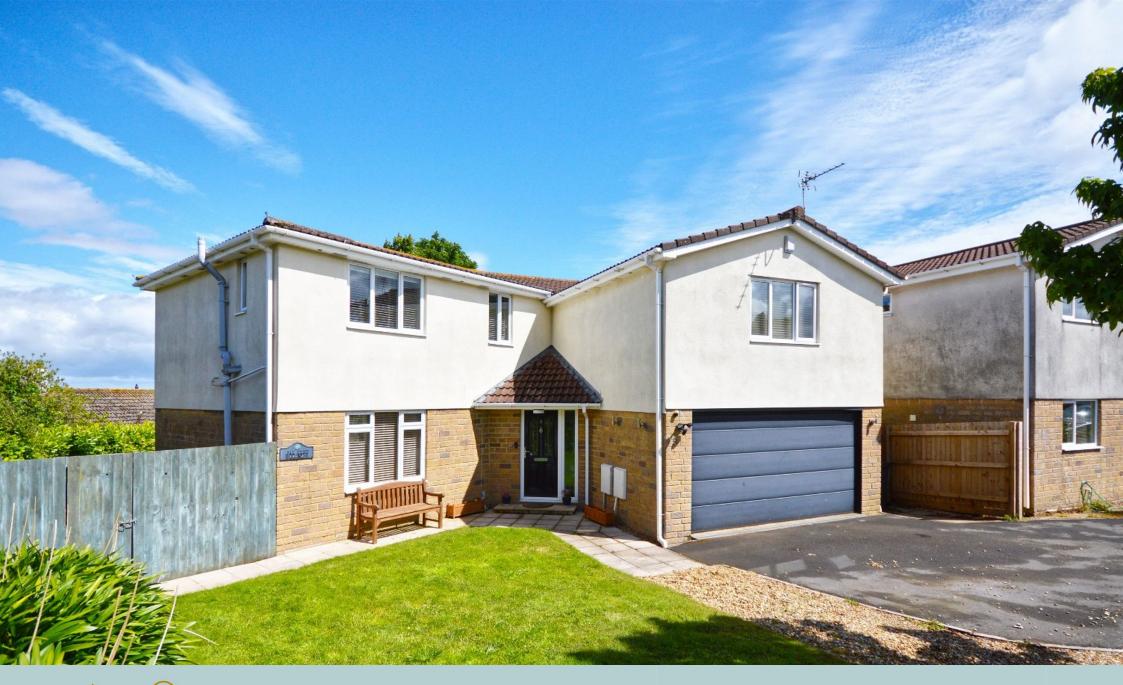

• Executive Detached home • Corner Plot

Four Double Bedrooms
Two En-suites

• Two Reception Rooms • Large Driveway

• Double Garage • Garden with Views

• Freehold • Council Tax Band F

Total area: approx 209 1 sq. metres (2251 0 sq. feet

This executive detached four double bedroom home sits in a corner plot of a quiet cul-de-sac within an elevated position off Down Road in Portishead, this home offers flexible accommodation, private rear garden with Channel views, ample off road parking and is within walking distance to the shops found at West Hill and catchment of both High Down Primary and Gordano School.