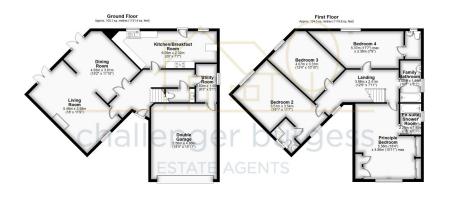

• Executive Detached home • Corner Plot

Four Double Bedrooms
Two En-suites

• Two Reception Rooms • Large Driveway

• Double Garage • Garden with Views

• Freehold • Council Tax Band F

Total area: approx 209 1 sq. metres (2251 0 sq. feet

This executive detached four double bedroom home sits in a corner plot of a quiet cul-de-sac within an elevated position off Down Road in Portishead, this home offers flexible accommodation, private rear garden with Channel views, ample off road parking and is within walking distance to the shops found at West Hill and catchment of both High Down Primary and Gordano School.