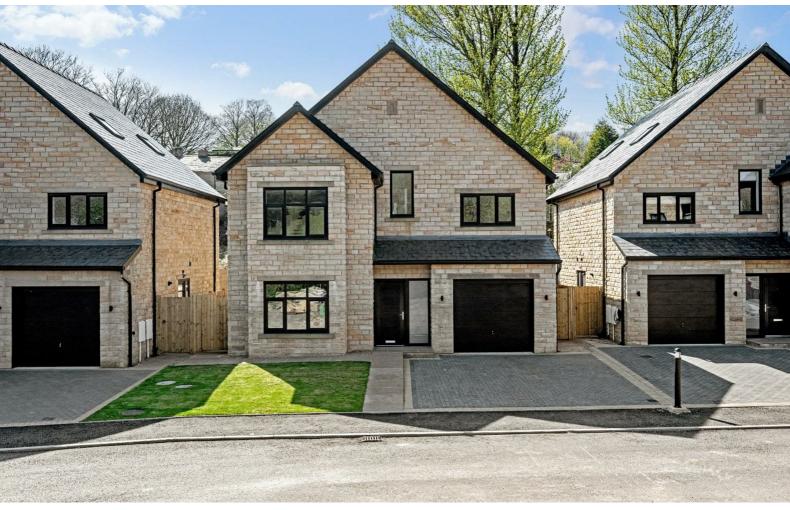

# Victoria Gardens

Darwen, BB3 3SS

£515,000

A rare opportunity to purchase an executive stone built detached house on a new gated development... This exclusive development is located in a semi-rural yet convenient location with lovely countryside views and easy access to the motorway network via the M65, in addition to Hoddlesden Village and surrounding Darwen & Blackburn with a wide variety of amenities, schools, and transport links.

Built to a high standard and benefitting from a 10 year build warranty the accommodation briefly comprises of a spacious entrance hall with staircase leading to the first and second floor, downstairs WC, large lounge and impressive open plan living area with fitted German kitchen, dining area and family room. On the ground floor there is also the benefit of a utility room with an internal door leading to the garage.