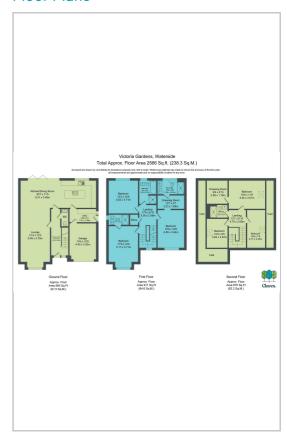

### Floor Plans

Built to a high standard and benefitting from a 10 year build warranty the accommodation briefly comprises of a spacious entrance hall with staircase leading to the first and second floor, downstairs WC, large lounge and impressive open plan living area with fitted German kitchen, dining area and family room. On the ground floor there is also the benefit of a utility room with an internal door leading to the garage.

On the first floor are three of the five bedrooms, where the master benefits from a walk in wardrobe and en-suite, and the second bedroom benefits from a three-piece shower en-suite too. Also on the first floor is the family bathroom which like the rest of the house is finished to stylish modern standards with fully tiled walls and floor.

On the second floor are two more bedrooms and a spacious three-piece shower room, in addition to an additional reception room which is ideal as a media or games room, ideal for the kids!