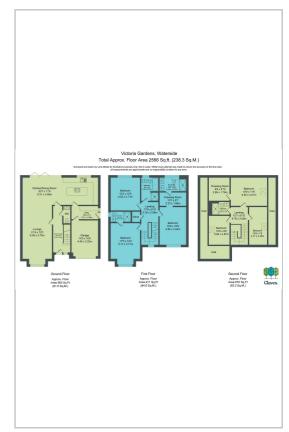

#### **Floor Plans**

Built to a high standard and benefitting from a 10 year build warranty the accommodation briefly comprises of a spacious entrance hall with staircase leading to the first and second floor, downstairs WC, large lounge and impressive open plan living area with fitted German kitchen, dining area and family room. On the ground floor there is also the benefit of a utility room with an internal door leading to the garage.

On the first floor are three of the five bedrooms, where the master benefits from a walk in wardrobe and en-suite, and the second bedroom benefits from a three-piece shower en-suite too. Also on the first floor is the family bathroom which like the rest of the house is finished to stylish modern standards with fully tiled walls and floor.

On the second floor are two more bedrooms and a spacious three-piece shower room, in addition to an additional reception room which is ideal as a media or games room, ideal for the kids!