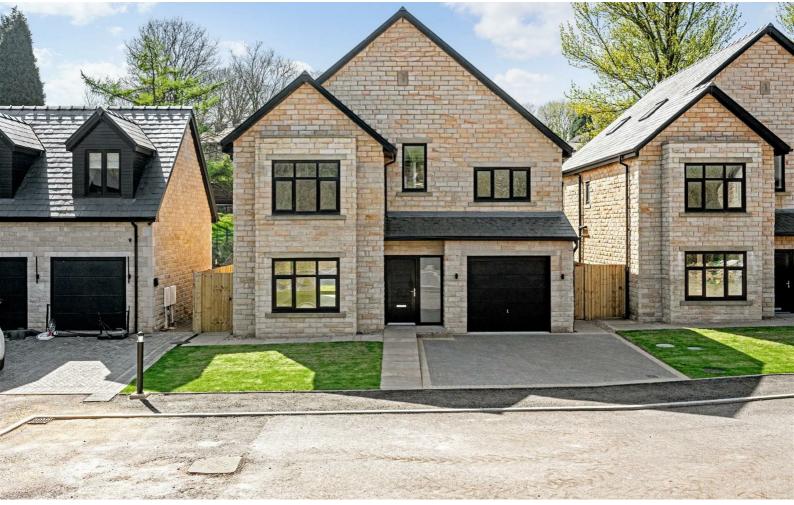

# Victoria Gardens Darwen, BB3 3SS

## Prices from £515,000

A rare opportunity to purchase an executive stone built detached house on a new gated development... This exclusive development is located in a semi-rural yet convenient location with lovely countryside views and easy access to the motorway network via the M65, in addition to Hoddlesden Village and surrounding Darwen & Blackburn with a wide variety of amenities, schools, and transport links.

Built to a high standard and benefitting from a 10 year build warranty the accommodation briefly comprises of a spacious entrance hall with staircase leading to the first and second floor, downstairs WC, large lounge and impressive open plan living area with fitted German kitchen, dining area and family room. On the ground floor there is also the benefit of a utility room with an internal door leading to the garage.