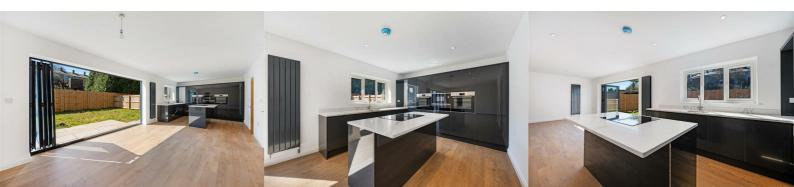

Built to a high standard and benefitting from a 10 year build warranty the accommodation briefly comprises of a spacious entrance hall with staircase leading to the first and second floor, downstairs WC, large lounge and impressive open plan living area with fitted German kitchen, dining area and family room. On the ground floor there is also the benefit of a utility room with an internal door leading to the garage.