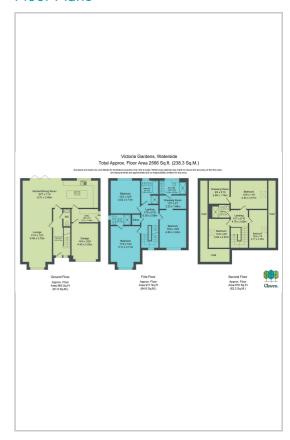

downstairs WC, large lounge and impressive open plan living area with fitted German kitchen, dining area and family room. On the ground floor there is also the benefit of a utility room with an internal door leading to the garage.

On the first floor are three of the five bedrooms, where the master benefits from a walk in wardrobe and en-suite, and the second bedroom benefits from a three-piece shower en-suite too. Also on the first floor is the family bathroom which like the rest of the house is finished to stylish modern standards with fully tiled walls and floor.

On the second floor are two more bedrooms and a spacious three-piece shower room, in addition to an additional reception room which is ideal as a media or games room, ideal for the kids!





### Area Map



#### Floor Plans



### **Energy Efficiency Graph**



These particulars, whilst believed to be accurate are set out as a general outline only for guidance and do not constitute any part of an offer or contract. Intending purchasers should not rely on them as statements of representation of fact, but must satisfy themselves by inspection or otherwise as to their accuracy. No person in this firms employment has the authority to make or give any representation or warranty in respect of the property.

#### Claves.