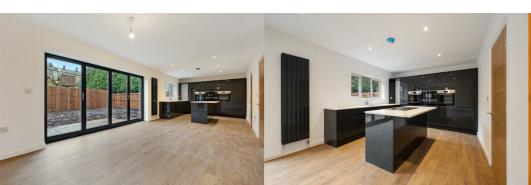

Built to a high standard and benefitting from a 10 year build warranty the accommodation briefly comprises of a spacious entrance hall with staircase leading to the first and second floor, downstairs WC, large lounge and impressive open plan living area with fitted German kitchen, dining area and family room. On the ground floor there is also the benefit of a utility room with an internal door leading to the garage.