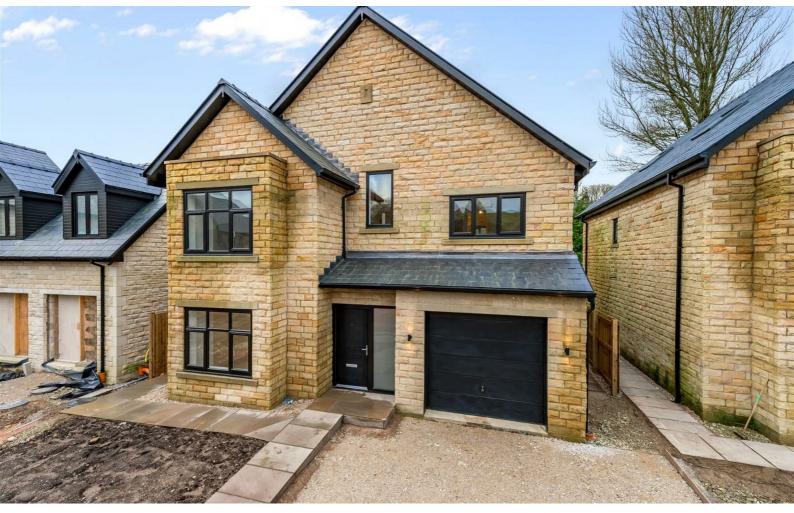

# Victoria Gardens

Darwen, BB3 3PA

# Prices from £499,950

A rare opportunity to purchase an executive stone built detached house on a new gated development... This exclusive development is located in a semi-rural yet convenient location with lovely countryside views and easy access to the motorway network via the M65, in addition to Hoddlesden Village and surrounding Darwen & Blackburn with a wide variety of amenities, schools, and transport links.

Built to a high standard and benefitting from a 10 year build warranty the accommodation briefly comprises of a spacious entrance hall with staircase leading to the first and second floor, downstairs WC, large lounge and impressive open plan living area with fitted German kitchen, dining area and family room. On the ground floor there is also the benefit of a utility room with an internal door leading to the garage.