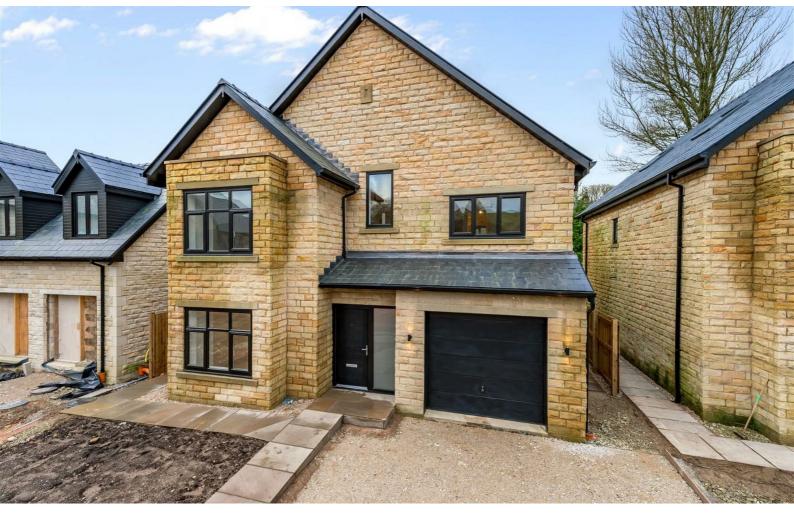

# Prices from £495,000

A rare opportunity to purchase an executive stone built detached house on a new gated development... This exclusive development is located in a semi-rural yet convenient location with lovely countryside views and easy access to the motorway network via the M65, in addition to Hoddlesden Village and surrounding Darwen & Blackburn with a wide variety of amenities, schools, and transport links.

Built to a high standard and benefitting from a 10 year build warranty the accommodation briefly comprises of a spacious entrance hall with staircase leading to the first and second floor, downstairs WC, large lounge and impressive open plan living area with fitted German kitchen, dining area and family room. On the ground floor there is also the benefit of a utility room with an internal door leading to the garage.