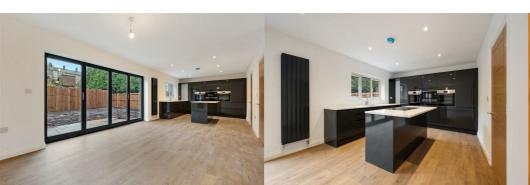

Built to a high standard and benefitting from a 10 year build warranty the accommodation briefly comprises of a spacious entrance hall with staircase leading to the first and second floor, downstairs WC, large lounge and impressive open plan living area with fitted German kitchen, dining area and family room. On the ground floor there is also the benefit of a utility room with an internal door leading to the garage.