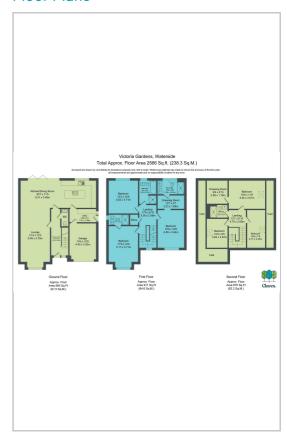

downstairs WC, large lounge and impressive open plan living area with fitted German kitchen, dining area and family room. On the ground floor there is also the benefit of a utility room with an internal door leading to the garage.

On the first floor are three of the five bedrooms, where the master benefits from a walk in wardrobe and en-suite, and the second bedroom benefits from a three-piece shower en-suite too. Also on the first floor is the family bathroom which like the rest of the house is finished to stylish modern standards with fully tiled walls and floor.

On the second floor are two more bedrooms and a spacious three-piece shower room, in addition to an additional reception room which is ideal as a media or games room, ideal for the kids!





### Area Map



### Floor Plans



### **Energy Efficiency Graph**



These particulars, whilst believed to be accurate are set out as a general outline only for guidance and do not constitute any part of an offer or contract. Intending purchasers should not rely on them as statements of representation of fact, but must satisfy themselves by inspection or otherwise as to their accuracy. No person in this firms employment has the authority to make or give any representation or warranty in respect of the property.

#### Claves.