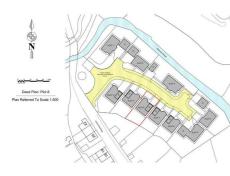

# Victoria Buildings Darwen, BB3 3PA

## Offers over £130,000

LAST THREE PLOTS AVAILABLE!

### LOOKING TO BUILD YOUR OWN HOUSE?

A rare opportunity to buy a plot of land with full planning permission within what will be a gated development of ten luxury properties. Countryside location at Waterside near Hoddlesden, Darwen with easy access to the motorway network, hospital and amenities in Blackburn. Contact our office to arrange an appointment to view the plots.











null 💬 null 🕮







#### Area Map



**Floor Plans** 



### **Energy Efficiency Graph**



These particulars, whilst believed to be accurate are set out as a general outline only for guidance and do not constitute any part of an offer or contract. Intending purchasers should not rely on them as statements of representation of fact, but must satisfy themselves by inspection or otherwise as to their accuracy. No person in this firms employment has the authority to make or give any representation or warranty in respect of the property.