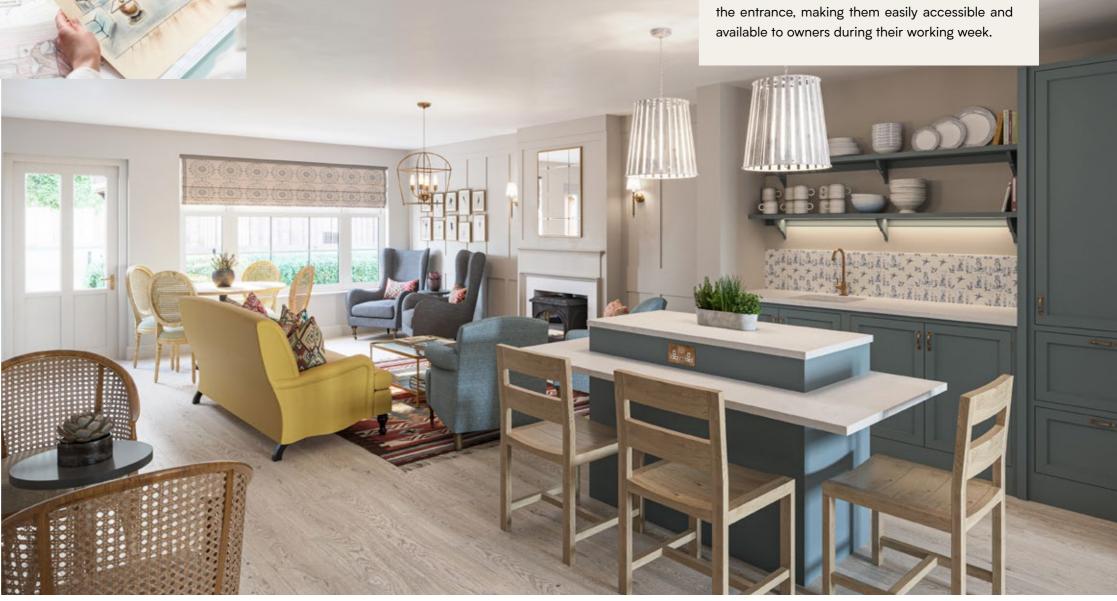

# Inspirational spaces for our owners to enjoy

The Living Space with coffee bar, kitchen, snug and house manager's reception.

### **Inspiring Spaces**

The Living Space is a welcoming area for all our owners to use and enjoy. The brief was to create a home from home, a place our residents will enjoy using for many years to come. The space is large, bright and filled with natural daylight. There's an open plan kitchen with low level breakfast bar island, a lounge centred around a cosy fire, lots of seating areas, the House Manager's desk and a snug. It's a wonderful, flexible and adaptable space for hosting community events, such as wine tastings and the book club, and the perfect spot for a card game.

**Coffee Bar** - The Coffee Bar kitchen has a really homely feel - its rich tones make it the heart of this communal space. Simply ideal for catching up with a friend over a cup of tea or checking your emails on your iPad.

**Library** - The library is a relaxing area for getting comfy and reading a book, or joining in a game of cards around the large table. There are also plenty of further seating areas.

**Snug** - The snug is the second communal space and is located by the House Manager's desk. This seperate cosy lounge is beautifully furnished with specially selected pieces.

**Reception** - The community House Manager has a welcome reception desk area situated at the entrance, making them easily accessible and available to owners during their working week.