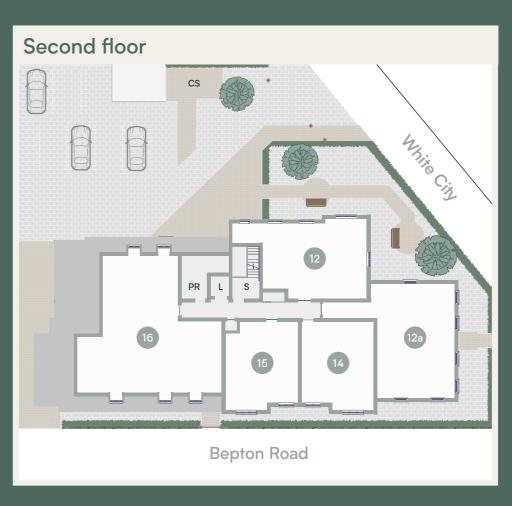

**DUNDEE HOUSE DUNDEE HOUSE** 

DEVELOPMENT LAYOUT

# Sixteen beautifully designed 1 & 2 bedroom apartments

### DUNDEE HOUSE

- BS Buggy Storage
- CS Cycle Storage **GS** Guest Suite
- L Lift
- LS Living Space
- Pantry
- Plant Room Refuse Store
- Staircase
- SR Snug/Reception
- WC Water Closet