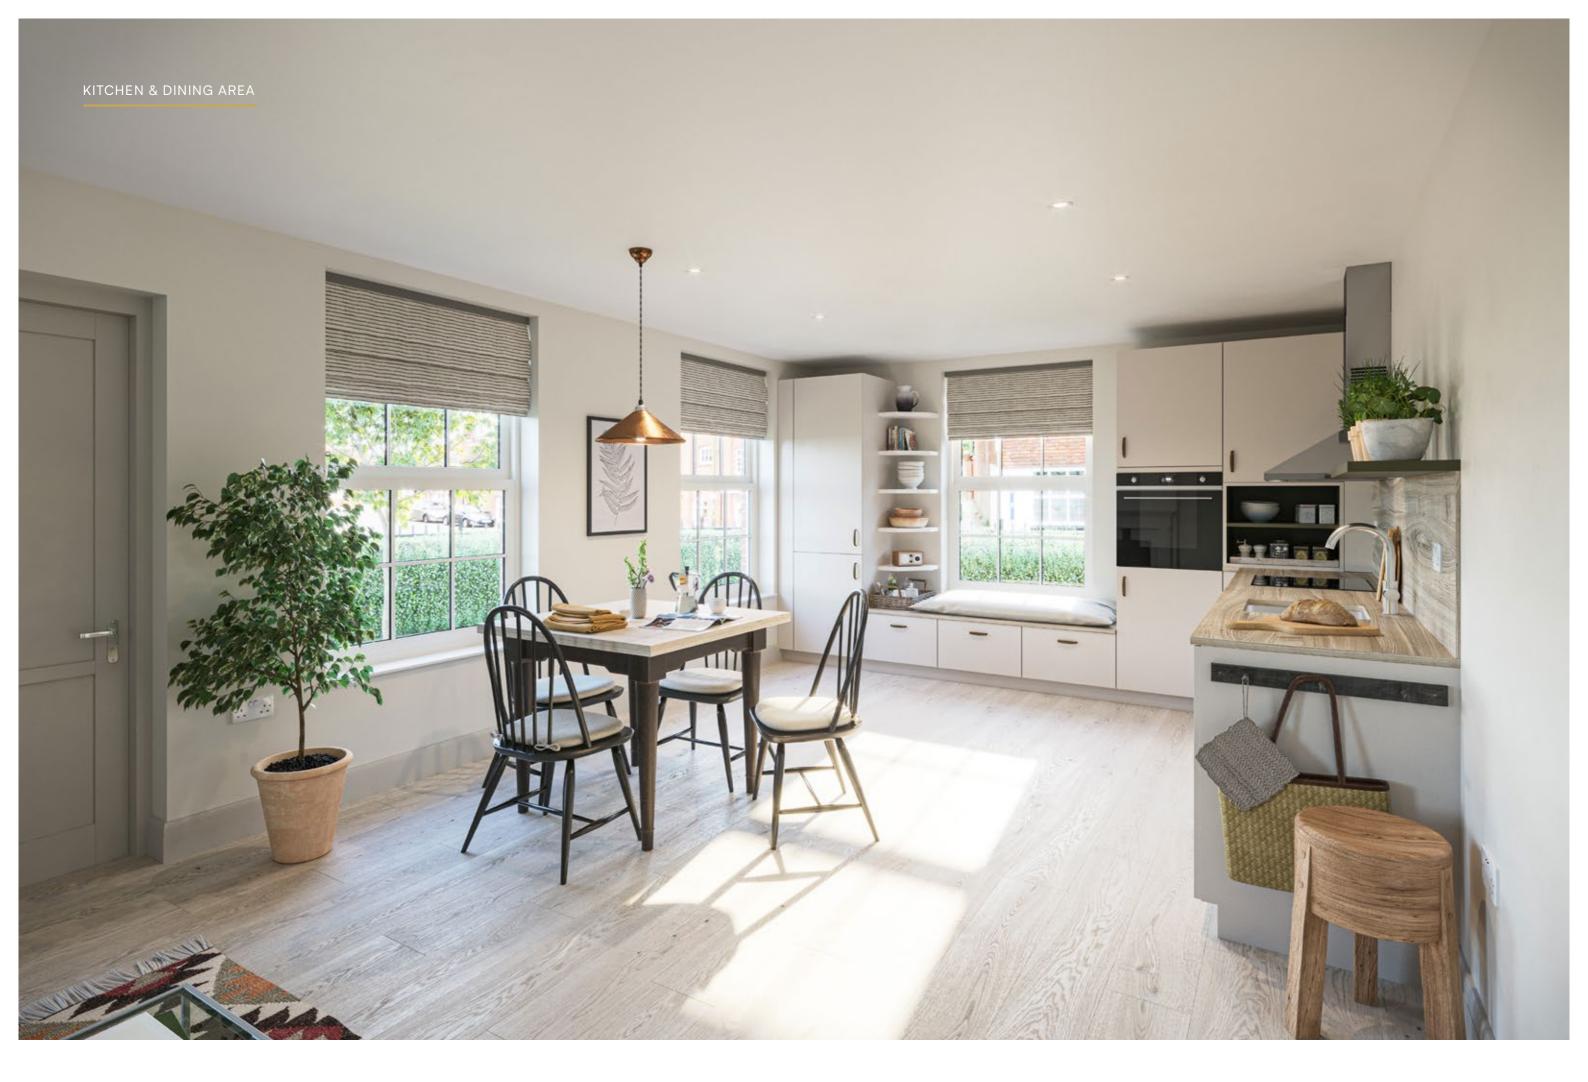

### **Kitchens**

- Designer kitchens by Stolz
- · Fully integrated appliances
- Premium worktops
- Low level units
- Open shelving for easy access
- Integrated fuss free appliances with simple button functions
- · Excellent storage provision

### **Inspiring Spaces**

The Living Space is a welcoming area for all our owners to use and enjoy. The brief was to create a home from home, a place our residents will enjoy using for many years to come. The space is large, bright and filled with natural daylight. There's an open plan kitchen with low level breakfast bar island, a lounge centred around a cosy fire, lots of seating areas, the House Manager's desk and a snug. It's a wonderful, flexible and adaptable space for hosting community events, such as wine tastings and the book club, and the perfect spot for a card game.

**Coffee Bar** - The Coffee Bar kitchen has a really homely feel - its rich tones make it the heart of this communal space. Simply ideal for catching up with a friend over a cup of tea or checking your emails on your iPad.