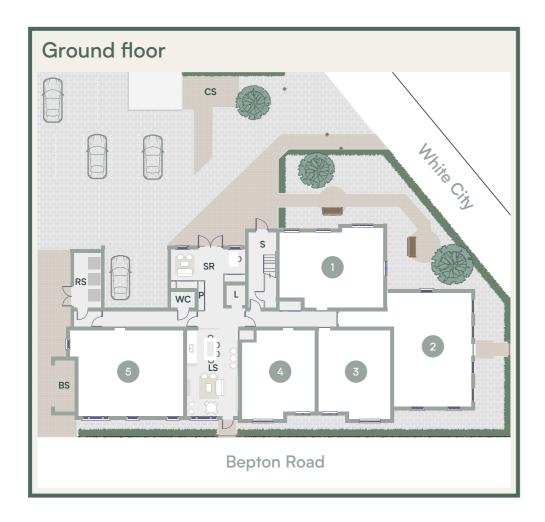

# Sixteen beautifully designed 1 & 2 bedroom apartments

### DUNDEE HOUSE

- BS Buggy Storage
- CS Cycle Storage **GS** Guest Suite
- L Lift
- LS Living Space
- Pantry
- Plant Room Refuse Store
- Staircase
- SR Snug/Reception
- WC Water Closet