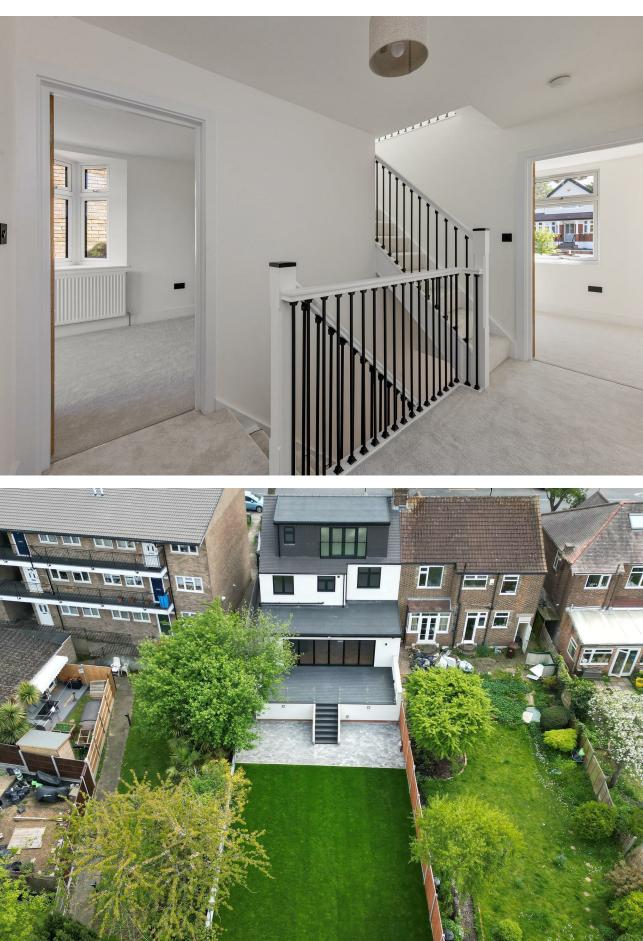

A wall spanning width of bifold doors lead out to your huge deck with glass balustrade, and then down to your garden, where stone patio gives way to lush lawn. Back inside, you'll note the handy utility room to the rear of your kitchen, with plenty of bright light grey units and power sockets. On your first floor you'll find everything arranged around a large landing, with soft silver carpeting underfoot. Your family bathroom is first ahead at the top of the stairs, with gorgeous green and blue tiling to the walk in shower. There's a floating vanity, gold toned fittings, and a freestanding tub

You'll find two bedrooms to the rear, looking out over the garden. The second of these has dual aspect windows as well as its own en suite, fully tiled in stylish pale grey. Your shower is double sized with gooseneck rainfall shower. A third double bedroom to the front also has dual aspect windows for maximum natural light, while double number