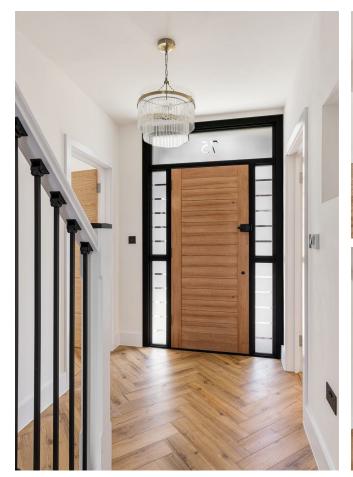

#### IF YOU LIVED HERE ...

Step inside for your light filled entrance hall, and discover your office to the right. Herringbone engineered flooring lies underfoot, as throughout the ground floor. Opposite is your first reception room, with that curving bow window and striking original fireplace, providing a bold focal point. Down the hall, past a spare WC, you'll come to your magnificent kitchen, dining and reception space. Your kitchen is finished in handsome dark graphite shades, with corresponding marbled splashbacks. AEG appliances are integrated at the perfect height. An island holds an induction hob as well as a long breakfast bar, delineating the space perfectly.