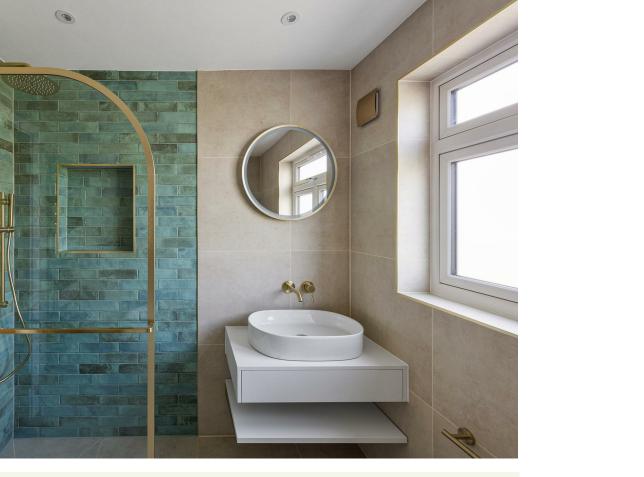

A wall spanning width of bifold doors lead out to your huge deck with glass balustrade, and then down to your garden, where stone patio gives way to lush lawn. Back inside, you'll note the handy utility room to the rear of your kitchen, with plenty of bright light grey units and power sockets. On your first floor you'll find everything arranged around a large landing, with soft silver carpeting underfoot. Your family bathroom is first ahead at the top of the stairs, with gorgeous green and blue tiling to the walk in shower. There's a floating vanity, gold toned fittings, and a freestanding tub