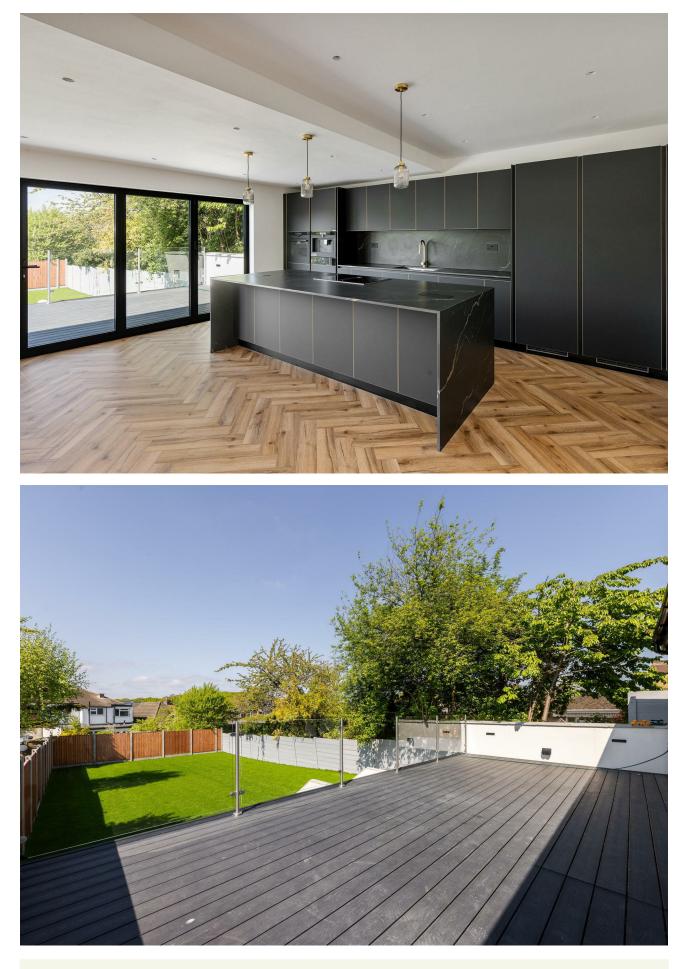

#### IF YOU LIVED HERE ...

Step inside for your light filled entrance hall, and discover your office to the right. Herringbone engineered flooring lies underfoot, as throughout the ground floor. Opposite is your first reception room, with that curving bow window and striking original fireplace, providing a bold focal point. Down the hall, past a spare WC, you'll come to your magnificent kitchen, dining and reception space. Your kitchen is finished in handsome dark graphite shades, with corresponding marbled splashbacks. AEG appliances are integrated at the perfect height. An island holds an induction hob as well as a long breakfast bar, delineating the space perfectly.

A wall spanning width of bifold doors lead out to your huge deck with glass balustrade, and then down to your garden, where stone patio gives way to lush lawn. Back inside, you'll note the handy utility room to the rear of your kitchen, with plenty of bright light grey units and power sockets. On your first floor you'll find everything arranged around a large landing, with soft silver carpeting underfoot. Your family bathroom is first ahead at the top of the stairs, with gorgeous green and blue tiling to the walk in shower. There's a floating vanity, gold toned fittings, and a freestanding tub