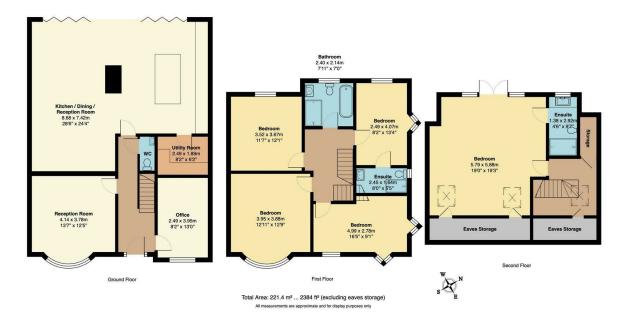

#### Features:

- Five Bedroom House
- Semi Detached 1930's
- Side Access and Private Driveway
- Moments from Highams Park Station
- Approx. 2384 Square Foot
- Underfloor Heating Throughout the Ground Floor
- Short Walk to Epping Forest
- Circa 92 Foot Rear Garden
- Chain Free
- Downstairs WC and Utility Room

#### IF YOU LIVED HERE ...

Step inside for your light filled entrance hall, and discover your office to the right. Herringbone engineered flooring lies underfoot, as throughout the ground floor. Opposite is your first reception room, with that curving bow window and striking original fireplace, providing a bold focal point. Down the hall, past a spare WC, you'll come to your magnificent kitchen, dining and reception space. Your kitchen is finished in handsome dark graphite shades, with corresponding marbled splashbacks. AEG appliances are integrated at the perfect height. An island holds an induction hob as well as a long breakfast bar, delineating the space perfectly.

A wall spanning width of bifold doors lead out to your huge deck with glass balustrade, and then down to your garden, where stone patio gives way to lush lawn. Back inside, you'll note the handy utility room to the rear of your kitchen, with plenty of bright light grey units and power sockets. On your first floor you'll find everything arranged around a large landing, with soft silver carpeting underfoot. Your family bathroom is first ahead at the top of the stairs, with gorgeous green and blue tiling to the walk in shower. There's a floating vanity, gold toned fittings, and a freestanding tub

You'll find two bedrooms to the rear, looking out over the garden. The second of these has dual aspect windows as well as its own en suite, fully tiled in stylish pale grey. Your shower is double sized with gooseneck rainfall shower. A third double bedroom to the front also has dual aspect windows for maximum natural light, while double number

JON VIDAL E4 BRANCH MANAGER

FOLLOW US ↔ @STOWBROTHERS STOWBROTHERS.COM

four has its own graceful bow window. The second floor holds your splendid skylit principal suite, with Juliet balcony allowing you to take in the views. Your en suite shower room is in striking monochrome, with stylish black fittings and marble patterned tiling. You're just a seven minute stroll from Highams Park station for the Overground, taking you to Walthamstow Central for the superfast Victoria Line in under ten minutes, or

#### WHAT ELSE?

- Explore a little further and find the hidden gems of Pimp Hall Park and nature reserve.

REQUEST A VIEWING 0203 369 6444

FOLLOW US → @STOWBROTHERS STOWBROTHERS.COM

| and the second of the second s |
|--------------------------------------------------------------------------------------------------------------------------------------------------------------------------------------------------------------------------------------------------------------------------------------------------------------------------------------------------------------------------------------------------------------------------------------------------------------------------------------------------------------------------------------------------------------------------------------------------------------------------------------------------------------------------------------------------------------------------------------------------------------------------------------------------------------------------------------------------------------------------------------------------------------------------------------------------------------------------------------------------------------------------------------------------------------------------------------------------------------------------------------------------------------------------------------------------------------------------------------------------------------------------------------------------------------------------------------------------------------------------------------------------------------------------------------------------------------------------------------------------------------------------------------------------------------------------------------------------------------------------------------------------------------------------------------------------------------------------------------------------------------------------------------------------------------------------------------------------------------------------------------------------------------------------------------------------------------------------------------------------------------------------------------------------------------------------------------------------------------------------------|
| <b>Garden</b><br>approx 91'10"                                                                                                                                                                                                                                                                                                                                                                                                                                                                                                                                                                                                                                                                                                                                                                                                                                                                                                                                                                                                                                                                                                                                                                                                                                                                                                                                                                                                                                                                                                                                                                                                                                                                                                                                                                                                                                                                                                                                                                                                                                                                                                 |
| Kitchen / Dining / Reception Room $28^{\circ}5^{\circ} \times 24^{\circ}4^{\circ}$                                                                                                                                                                                                                                                                                                                                                                                                                                                                                                                                                                                                                                                                                                                                                                                                                                                                                                                                                                                                                                                                                                                                                                                                                                                                                                                                                                                                                                                                                                                                                                                                                                                                                                                                                                                                                                                                                                                                                                                                                                             |
| Utility Room<br>8'2" × 6'2"                                                                                                                                                                                                                                                                                                                                                                                                                                                                                                                                                                                                                                                                                                                                                                                                                                                                                                                                                                                                                                                                                                                                                                                                                                                                                                                                                                                                                                                                                                                                                                                                                                                                                                                                                                                                                                                                                                                                                                                                                                                                                                    |
| Reception Room                                                                                                                                                                                                                                                                                                                                                                                                                                                                                                                                                                                                                                                                                                                                                                                                                                                                                                                                                                                                                                                                                                                                                                                                                                                                                                                                                                                                                                                                                                                                                                                                                                                                                                                                                                                                                                                                                                                                                                                                                                                                                                                 |

кесер 13'6" x 12'4"

Office 8'2" x 12'11"

Bathroom 7'10" x 7'0"

Bedroom 11'6" x 11'8"

**Bedroom** 12'11" x 12'8" **Bedroom** 8'2" x 13'4"

Ensuite 8'2" x 13'4" Bedroom

16'4" x 9'1"

Bedroom 18'11" x 19'3"

**Ensuite** 4'6" x 9'6"

FOLLOW US → @STOWBROTHERS STOWBROTHERS.COM