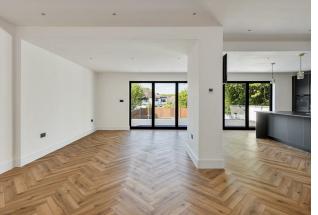

#### IF YOU LIVED HERE ...

Step inside for your light filled entrance hall, and discover your office to the right. Herringbone engineered flooring lies underfoot, as throughout the ground floor. Opposite is your first reception room, with that curving bow window and striking original fireplace, providing a bold focal point. Down the hall, past a spare WC, you'll come to your magnificent kitchen, dining and reception space. Your kitchen is finished in handsome dark graphite shades, with corresponding marbled splashbacks. AEG appliances are integrated at the perfect height. An island holds an induction hob as well as a long breakfast bar, delineating the space perfectly.

A wall spanning width of bifold doors lead out to your huge deck with glass balustrade, and then down to your garden, where stone patio gives way to lush lawn. Back inside, you'll note the handy utility room to the rear of your kitchen, with plenty of bright light grey units and power sockets. On your first floor you'll find everything arranged around a large landing, with soft silver carpeting underfoot. Your family bathroom is first ahead at the top of the stairs, with gorgeous green and blue tiling to the walk in shower. There's a floating vanity, gold toned fittings, and a freestanding tub