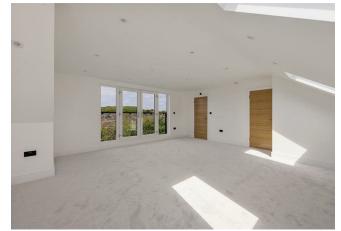

#### IF YOU LIVED HERE ...

Step inside for your light filled entrance hall, and discover your office to the right. Herringbone engineered flooring lies underfoot, as throughout the ground floor. Opposite is your first reception room, with that curving bow window and striking original fireplace, providing a bold focal point. Down the hall, past a spare WC, you'll come to your magnificent kitchen, dining and reception space. Your kitchen is finished in handsome dark graphite shades, with corresponding marbled splashbacks. AEG appliances are integrated at the perfect height. An island holds an induction hob as well as a long breakfast bar, delineating the space perfectly.

JON VIDAL E4 BRANCH MANAGER

FOLLOW US ↔ @STOWBROTHERS STOWBROTHERS.COM

four has its own graceful bow window. The second floor holds your splendid skylit principal suite, with Juliet balcony allowing you to take in the views. Your en suite shower room is in striking monochrome, with stylish black fittings and marble patterned tiling. You're just a seven minute stroll from Highams Park station for the Overground, taking you to Walthamstow Central for the superfast Victoria Line in under ten minutes, or