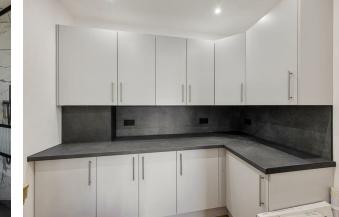

#### IF YOU LIVED HERE ...

Step inside for your light filled entrance hall, and discover your office to the right. Herringbone engineered flooring lies underfoot, as throughout the ground floor. Opposite is your first reception room, with that curving bow window and striking original fireplace, providing a bold focal point. Down the hall, past a spare WC, you'll come to your magnificent kitchen, dining and reception space. Your kitchen is finished in handsome dark graphite shades, with corresponding marbled splashbacks. AEG appliances are integrated at the perfect height. An island holds an induction hob as well as a long breakfast bar, delineating the space perfectly.