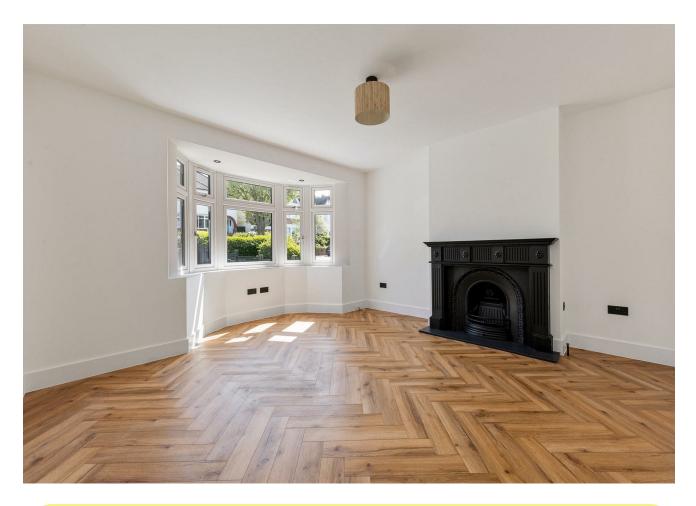

#### IF YOU LIVED HERE ...

Step inside for your light filled entrance hall, and discover your office to the right. Herringbone engineered flooring lies underfoot, as throughout the ground floor. Opposite is your first reception room, with that curving bow window and striking original fireplace, providing a bold focal point. Down the hall, past a spare WC, you'll come to your magnificent kitchen, dining and reception space. Your kitchen is finished in handsome dark graphite shades, with corresponding marbled splashbacks. AEG appliances are integrated at the perfect height. An island holds an induction hob as well as a long breakfast bar, delineating the space perfectly.