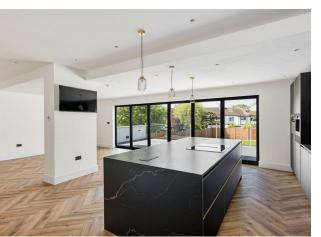

#### IF YOU LIVED HERE ...

Step inside for your light filled entrance hall, and discover your office to the right. Herringbone engineered flooring lies underfoot, as throughout the ground floor. Opposite is your first reception room, with that curving bow window and striking original fireplace, providing a bold focal point. Down the hall, past a spare WC, you'll come to your magnificent kitchen, dining and reception space. Your kitchen is finished in handsome dark graphite shades, with corresponding marbled splashbacks. AEG appliances are integrated at the perfect height. An island holds an induction hob as well as a long breakfast bar, delineating the space perfectly.

A wall spanning width of bifold doors lead out to your huge deck with glass balustrade, and then down to your garden, where stone patio gives way to lush lawn. Back inside, you'll note the handy utility room to the rear of your kitchen, with plenty of bright light grey units and power sockets. On your first floor you'll find everything arranged around a large landing, with soft silver carpeting underfoot. Your family bathroom is first ahead at the top of the stairs, with gorgeous green and blue tiling to the walk in shower. There's a floating vanity, gold toned fittings, and a freestanding tub