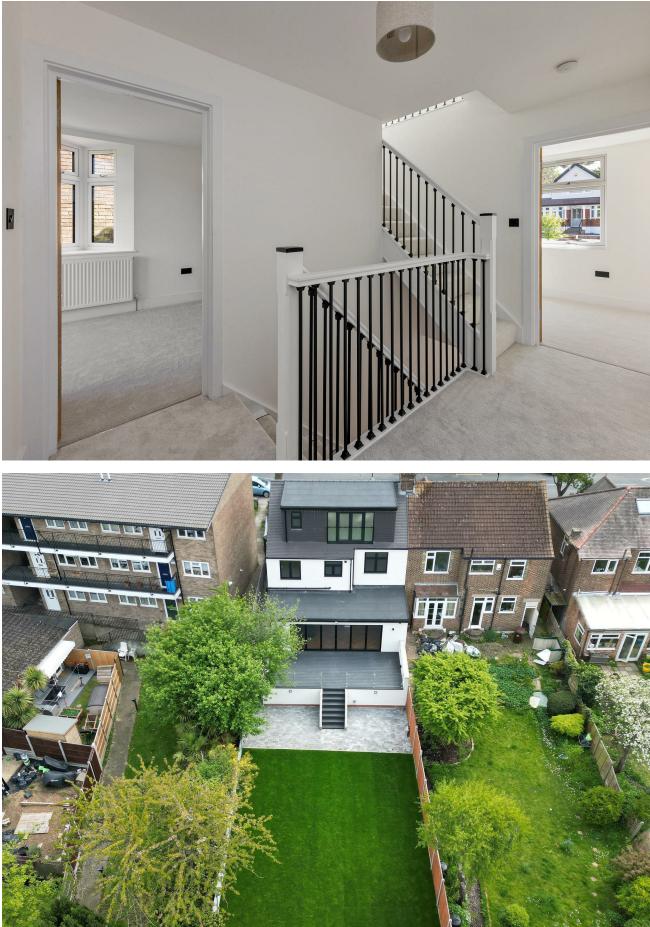

A wall spanning width of bifold doors lead out to your huge deck with glass balustrade, and then down to your garden, where stone patio gives way to lush lawn. Back inside, you'll note the handy utility room to the rear of your kitchen, with plenty of bright light grey units and power sockets. On your first floor you'll find everything arranged around a large landing, with soft silver carpeting underfoot. Your family bathroom is first ahead at the top of the stairs, with gorgeous green and blue tiling to the walk in shower. There's a floating vanity, gold toned fittings, and a freestanding tub

You'll find two bedrooms to the rear, looking out over the garden. The second of these has dual aspect windows as well as its own en suite, fully tiled in stylish pale grey. Your shower is double sized with gooseneck rainfall shower. A third double bedroom to the front also has dual aspect windows for maximum natural light, while double number