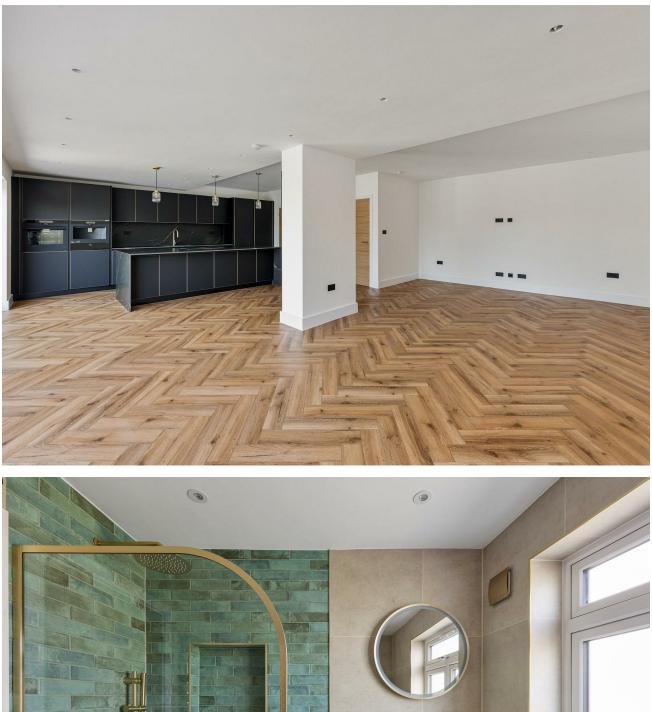

#### IF YOU LIVED HERE ...

Step inside for your light filled entrance hall, and discover your office to the right. Herringbone engineered flooring lies underfoot, as throughout the ground floor. Opposite is your first reception room, with that curving bow window and striking original fireplace, providing a bold focal point. Down the hall, past a spare WC, you'll come to your magnificent kitchen, dining and reception space. Your kitchen is finished in handsome dark graphite shades, with corresponding marbled splashbacks. AEG appliances are integrated at the perfect height. An island holds an induction hob as well as a long breakfast bar, delineating the space perfectly.

A wall spanning width of bifold doors lead out to your huge deck with glass balustrade, and then down to your garden, where stone patio gives way to lush lawn. Back inside, you'll note the handy utility room to the rear of your kitchen, with plenty of bright light grey units and power sockets. On your first floor you'll find everything arranged around a large landing, with soft silver carpeting underfoot. Your family bathroom is first ahead at the top of the stairs, with gorgeous green and blue tiling to the walk in shower. There's a floating vanity, gold toned fittings, and a freestanding tub