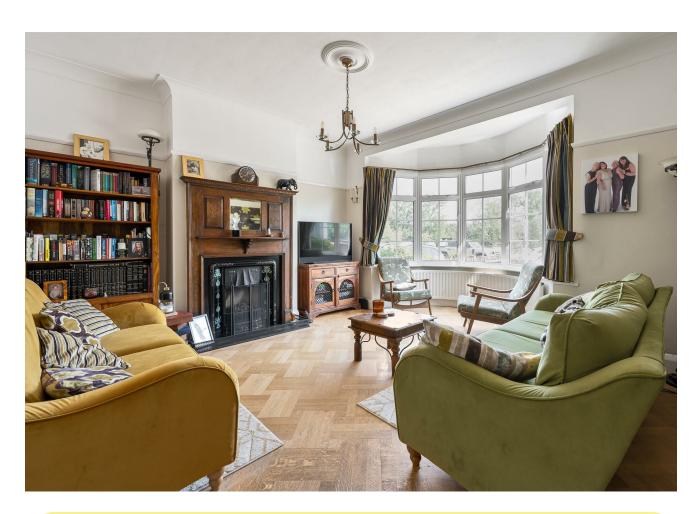

#### IF YOU LIVED HERE...

With its elegant gable, curved bay and rose-lined frontage, this handsome home charms from the outset, full of warmth, character and kerb appeal. Inside, the hallway sets the tone with herringbone flooring, natural wood detailing and painted stair treads. The front reception features a deep bay window and decorative fireplace, perfect for relaxing or entertaining. To the rear, a second reception flows into the conservatory, an uplifting space with French doors, a pitched glass roof and views of the greenery beyond. The open-plan kitchen/diner is bright, sociable and beautifully connected to the outdoors. South-facing windows pour sunshine across crisp cabinetry, a breakfast bar and a bank of integrated double ovens. Bifold doors open to the terrace, making hosting or unwinding a joy year-round.