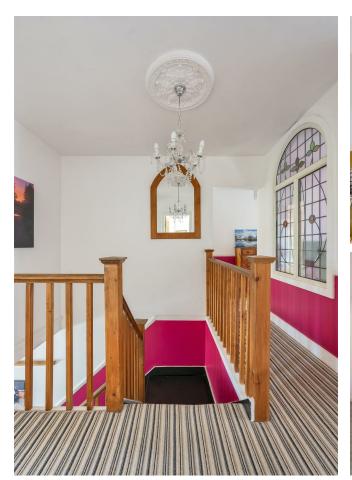

#### IF YOU LIVED HERE...

With its elegant gable, curved bay and rose-lined frontage, this handsome home charms from the outset, full of warmth, character and kerb appeal. Inside, the hallway sets the tone with herringbone flooring, natural wood detailing and painted stair treads. The front reception features a deep bay window and decorative fireplace, perfect for relaxing or entertaining. To the rear, a second reception flows into the conservatory, an uplifting space with French doors, a pitched glass roof and views of the greenery beyond. The open-plan kitchen/diner is bright, sociable and beautifully connected to the outdoors. South-facing windows pour sunshine across crisp cabinetry, a breakfast bar and a bank of integrated double ovens. Bifold doors open to the terrace, making hosting or unwinding a joy year-round.