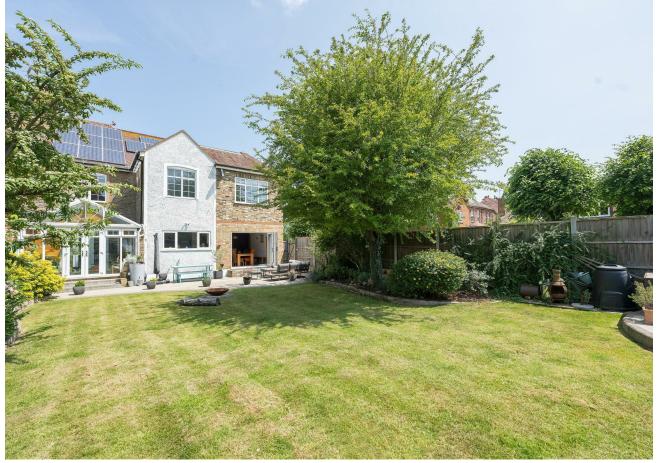

The garden is an exceptional highlight, basking in sunlight from dawn to dusk. A generous patio wraps around the rear of the house, ideal for al fresco dining, while a lush lawn stretches out beneath mature trees. At the far end, a raised terrace and stylish outbuilding invite evening drinks, creative projects or secluded moments of calm.