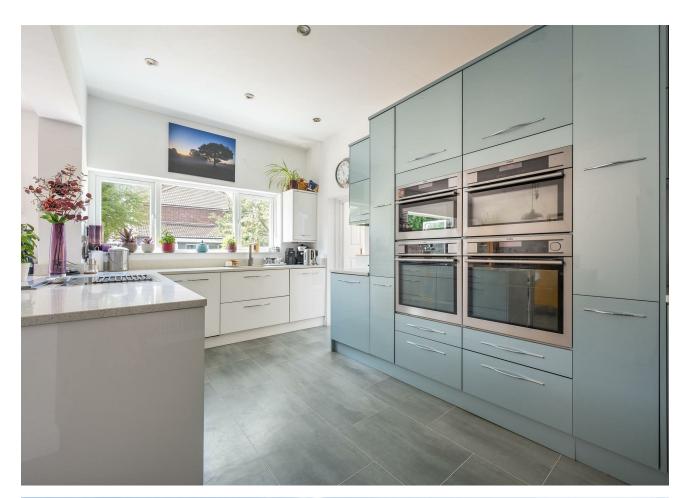

#### IF YOU LIVED HERE...

With its elegant gable, curved bay and rose-lined frontage, this handsome home charms from the outset, full of warmth, character and kerb appeal. Inside, the hallway sets the tone with herringbone flooring, natural wood detailing and painted stair treads. The front reception features a deep bay window and decorative fireplace, perfect for relaxing or entertaining. To the rear, a second reception flows into the conservatory, an uplifting space with French doors, a pitched glass roof and views of the greenery beyond. The open-plan kitchen/diner is bright, sociable and beautifully connected to the outdoors. South-facing windows pour sunshine across crisp cabinetry, a breakfast bar and a bank of integrated double ovens. Bifold doors open to the terrace, making hosting or unwinding a joy year-round.