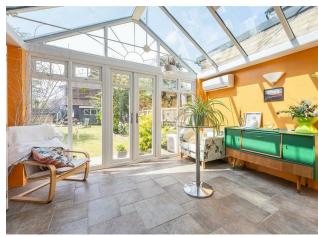

#### IF YOU LIVED HERE...

With its elegant gable, curved bay and rose-lined frontage, this handsome home charms from the outset, full of warmth, character and kerb appeal. Inside, the hallway sets the tone with herringbone flooring, natural wood detailing and painted stair treads. The front reception features a deep bay window and decorative fireplace, perfect for relaxing or entertaining. To the rear, a second reception flows into the conservatory, an uplifting space with French doors, a pitched glass roof and views of the greenery beyond. The open-plan kitchen/diner is bright, sociable and beautifully connected to the outdoors. South-facing windows pour sunshine across crisp cabinetry, a breakfast bar and a bank of integrated double ovens. Bifold doors open to the terrace, making hosting or unwinding a joy year-round.