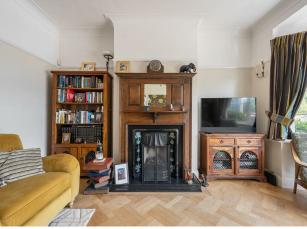

#### IF YOU LIVED HERE...

With its elegant gable, curved bay and rose-lined frontage, this handsome home charms from the outset, full of warmth, character and kerb appeal. Inside, the hallway sets the tone with herringbone flooring, natural wood detailing and painted stair treads. The front reception features a deep bay window and decorative fireplace, perfect for relaxing or entertaining. To the rear, a second reception flows into the conservatory, an uplifting space with French doors, a pitched glass roof and views of the greenery beyond. The open-plan kitchen/diner is bright, sociable and beautifully connected to the outdoors. South-facing windows pour sunshine across crisp cabinetry, a breakfast bar and a bank of integrated double ovens. Bifold doors open to the terrace, making hosting or unwinding a joy year-round.