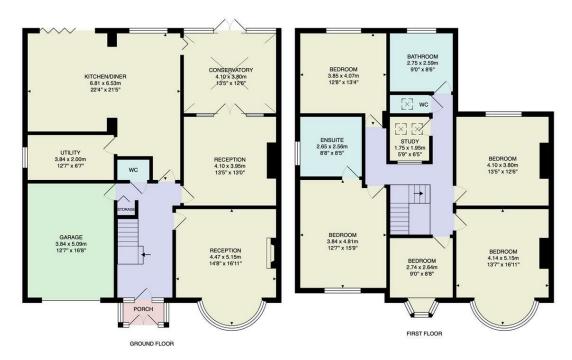

#### Total Area (Excluding Garage): 230.0 m2 ... 2476 ft2

## FOLLOW US → @STOWBROTHERS STOWBROTHERS.COM

**REQUEST A VIEWING** 0203 369 6444

FOLLOW US → @STOWBROTHERS STOWBROTHERS.COM

Bedroom

**Reception** 13'5" x 12'11"

Kitchen/ Diner 22'4" x 21'5"

**Utility** 12'7" × 6'6"

WC

Conservatory 13'5" × 12'5"

**Garage** 12'7" × 16'8" **Bedroom** 12'7" x 15'9"

**Ensuite** 8'8" × 8'4"

**Bedroom** 12'7" x 13'4"

**Bedroom** 13'6" × 16'10"

**Bedroom** 8'11" x 8'7"

**Study** 5'8" × 6'4"

**Bathroom** 9'0" × 8'5"

REQUEST A VIEWING 0203 369 6444

FOLLOW US → @STOWBROTHERS STOWBROTHERS.COM