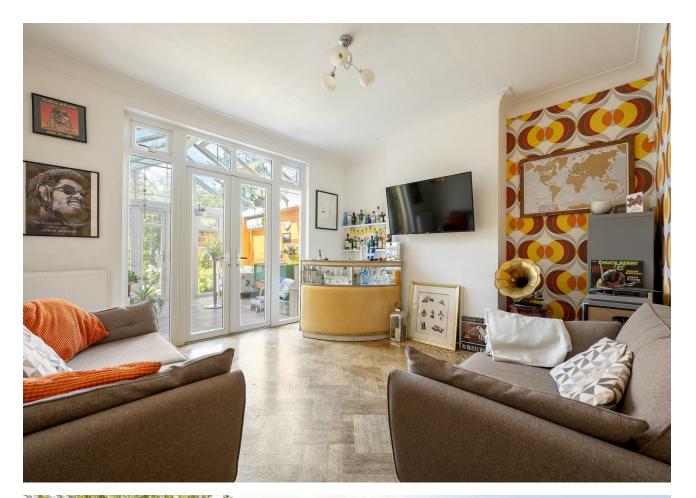

#### IF YOU LIVED HERE...

With its elegant gable, curved bay and rose-lined frontage, this handsome home charms from the outset, full of warmth, character and kerb appeal. Inside, the hallway sets the tone with herringbone flooring, natural wood detailing and painted stair treads. The front reception features a deep bay window and decorative fireplace, perfect for relaxing or entertaining. To the rear, a second reception flows into the conservatory, an uplifting space with French doors, a pitched glass roof and views of the greenery beyond. The open-plan kitchen/diner is bright, sociable and beautifully connected to the outdoors. South-facing windows pour sunshine across crisp cabinetry, a breakfast bar and a bank of integrated double ovens. Bifold doors open to the terrace, making hosting or unwinding a joy year-round.