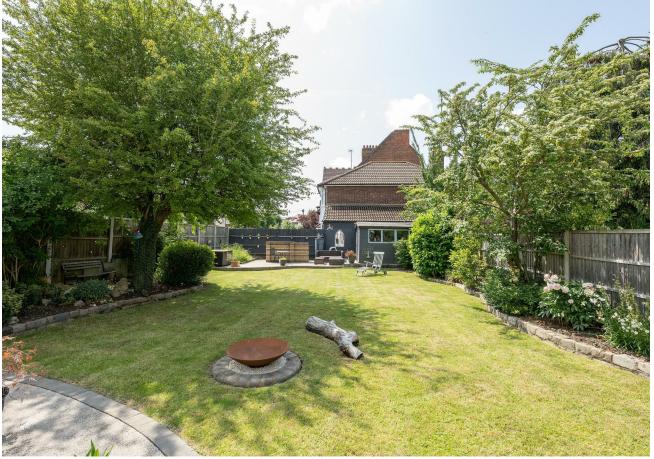

The garden is an exceptional highlight, basking in sunlight from dawn to dusk. A generous patio wraps around the rear of the house, ideal for al fresco dining, while a lush lawn stretches out beneath mature trees. At the far end, a raised terrace and stylish outbuilding invite evening drinks, creative projects or secluded moments of calm.