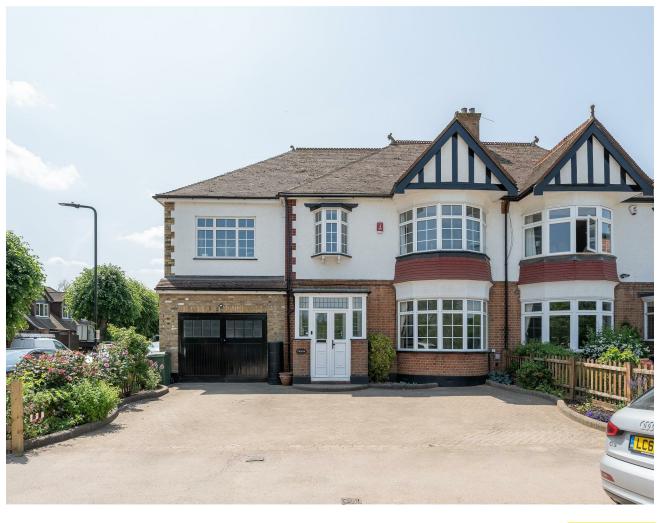

### FOREST VIEW, CHINGFORD Offers In Excess Of £1,400,000 Freehold 5 Bed House - Semi-Detached

#### IF YOU LIVED HERE...

With its elegant gable, curved bay and rose-lined frontage, this handsome home charms from the outset, full of warmth, character and kerb appeal. Inside, the hallway sets the tone with herringbone flooring, natural wood detailing and painted stair treads. The front reception features a deep bay window and decorative fireplace, perfect for relaxing or entertaining. To the rear, a second reception flows into the conservatory, an uplifting space with French doors, a pitched glass roof and views of the greenery beyond. The open-plan kitchen/diner is bright, sociable and beautifully connected to the outdoors. South-facing windows pour sunshine across crisp cabinetry, a breakfast bar and a bank of integrated double ovens. Bifold doors open to the terrace, making hosting or unwinding a joy year-round.