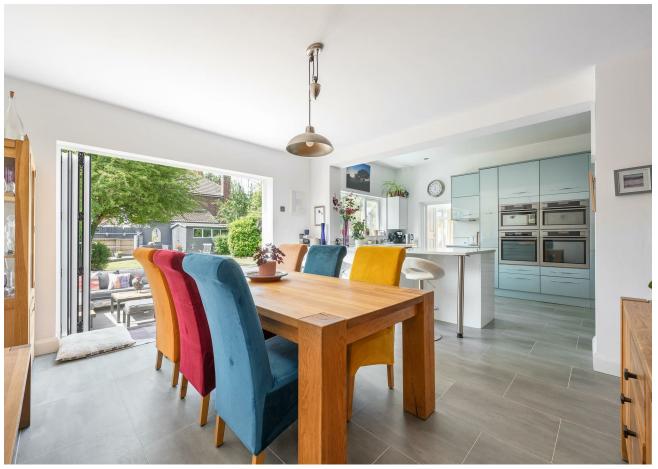

#### IF YOU LIVED HERE...

With its elegant gable, curved bay and rose-lined frontage, this handsome home charms from the outset, full of warmth, character and kerb appeal. Inside, the hallway sets the tone with herringbone flooring, natural wood detailing and painted stair treads. The front reception features a deep bay window and decorative fireplace, perfect for relaxing or entertaining. To the rear, a second reception flows into the conservatory, an uplifting space with French doors, a pitched glass roof and views of the greenery beyond. The open-plan kitchen/diner is bright, sociable and beautifully connected to the outdoors. South-facing windows pour sunshine across crisp cabinetry, a breakfast bar and a bank of integrated double ovens. Bifold doors open to the terrace, making hosting or unwinding a joy year-round.