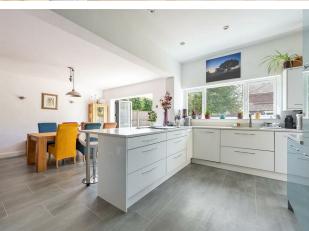

#### IF YOU LIVED HERE...

With its elegant gable, curved bay and rose-lined frontage, this handsome home charms from the outset, full of warmth, character and kerb appeal. Inside, the hallway sets the tone with herringbone flooring, natural wood detailing and painted stair treads. The front reception features a deep bay window and decorative fireplace, perfect for relaxing or entertaining. To the rear, a second reception flows into the conservatory, an uplifting space with French doors, a pitched glass roof and views of the greenery beyond. The open-plan kitchen/diner is bright, sociable and beautifully connected to the outdoors. South-facing windows pour sunshine across crisp cabinetry, a breakfast bar and a bank of integrated double ovens. Bifold doors open to the terrace, making hosting or unwinding a joy year-round.