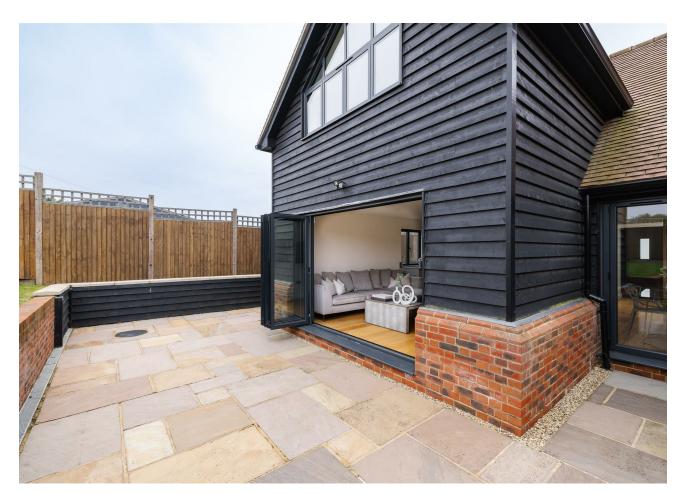

#### WHAT ELSE?

- Don't forget your completely private garden. A spotless sunken patio ascends to a smart stretch of lawn, surrounded by high timber fencing and backing onto nothing but open greenery.
  There's a BBQ-perfect brick patio at the back, as well as a gate for direct access.
- Drivers are just five minutes from the M25 and ten from the North Circular, while Central London itself is just thirty minutes on the train.
- Your new home comes with underfloor heating, keeping things cosy during the colder months, as well as a Hikvision security system. You've got plenty of extra storage here too, both under the eaves to the front and just off the upstairs landing, so everything can have its place.