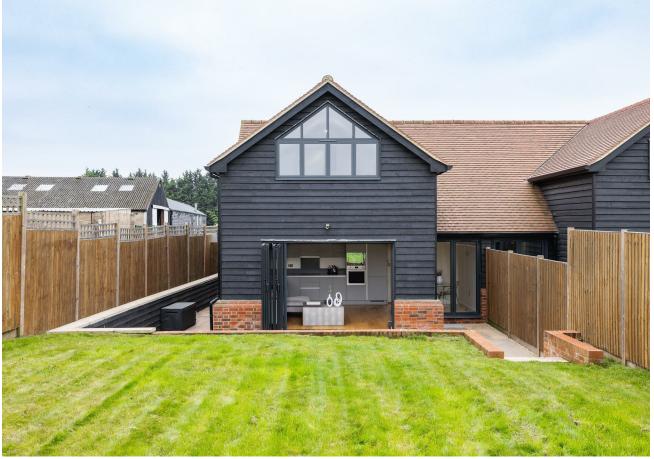

A peaceful and spacious three bedroom family semi detached, with two storeys of artful modern architecture, plentiful parking and gardens front and back. You're sat a the end of a private, gated development just moments from Chingford and Epping Forest.

#### IF YOU LIVED HERE...

You'll be enjoying a pristine suite of elegantly appointed spaces, flooded with natural light. Step inside and smart blonde engineered hardwood flows underfoot in your hallway, running on into your huge, 300 square foot, open plan kitchen and reception to the rear. Banks of patio doors frame garden views, and your kitchen's home to a stylish complement of smoky grey cabinetry with integrated Smeg appliances. A handy spare cloakroom sits off the hallway, with our first bedroom just opposite. It's a sizeable double, similarly styled, with a sleek en suite shower room, tiled from top to toe in slate grey. Up the skylit staircase you have two more bedrooms, the principal sleeper to the rear featuring splendid vaulted windows. A flawless family bathroom completes things.

#### WHAT ELSE?

- Don't forget your completely private garden. A spotless sunken patio ascends to a smart stretch of lawn, surrounded by high timber fencing and backing onto nothing but open greenery.
  There's a BBQ-perfect brick patio at the back, as well as a gate for direct access.
- Drivers are just five minutes from the M25 and ten from the North Circular, while Central London itself is just thirty minutes on the train.
- Your new home comes with underfloor heating, keeping things cosy during the colder months, as well as a Hikvision security system. You've got plenty of extra storage here too, both under the eaves to the front and just off the upstairs landing, so everything can have its place.