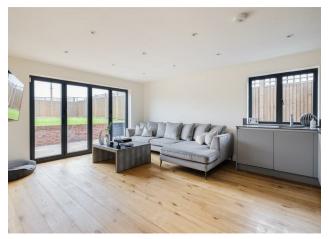

#### IF YOU LIVED HERE...

You'll be enjoying a pristine suite of elegantly appointed spaces, flooded with natural light. Step inside and smart blonde engineered hardwood flows underfoot in your hallway, running on into your huge, 300 square foot, open plan kitchen and reception to the rear. Banks of patio doors frame garden views, and your kitchen's home to a stylish complement of smoky grey cabinetry with integrated Smeg appliances. A handy spare cloakroom sits off the hallway, with our first bedroom just opposite. It's a sizeable double, similarly styled, with a sleek en suite shower room, tiled from top to toe in slate grey. Up the skylit staircase you have two more bedrooms, the principal sleeper to the rear featuring splendid vaulted windows. A flawless family bathroom completes things.