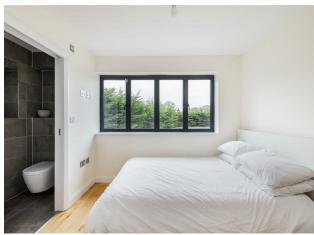

#### IF YOU LIVED HERE...

You'll be enjoying a pristine suite of elegantly appointed spaces, flooded with natural light. Step inside and smart blonde engineered hardwood flows underfoot in your hallway, running on into your huge, 300 square foot, open plan kitchen and reception to the rear. Banks of patio doors frame garden views, and your kitchen's home to a stylish complement of smoky grey cabinetry with integrated Smeg appliances. A handy spare cloakroom sits off the hallway, with our first bedroom just opposite. It's a sizeable double, similarly styled, with a sleek en suite shower room, tiled from top to toe in slate grey. Up the skylit staircase you have two more bedrooms, the principal sleeper to the rear featuring splendid vaulted windows. A flawless family bathroom completes things.