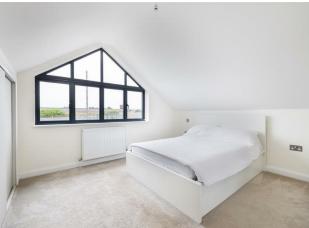

#### IF YOU LIVED HERE...

You'll be enjoying a pristine suite of elegantly appointed spaces, flooded with natural light. Step inside and smart blonde engineered hardwood flows underfoot in your hallway, running on into your huge, 300 square foot, open plan kitchen and reception to the rear. Banks of patio doors frame garden views, and your kitchen's home to a stylish complement of smoky grey cabinetry with integrated Smeg appliances. A handy spare cloakroom sits off the hallway, with our first bedroom just opposite. It's a sizeable double, similarly styled, with a sleek en suite shower room, tiled from top to toe in slate grey. Up the skylit staircase you have two more bedrooms, the principal sleeper to the rear featuring splendid vaulted windows. A flawless family bathroom completes things.