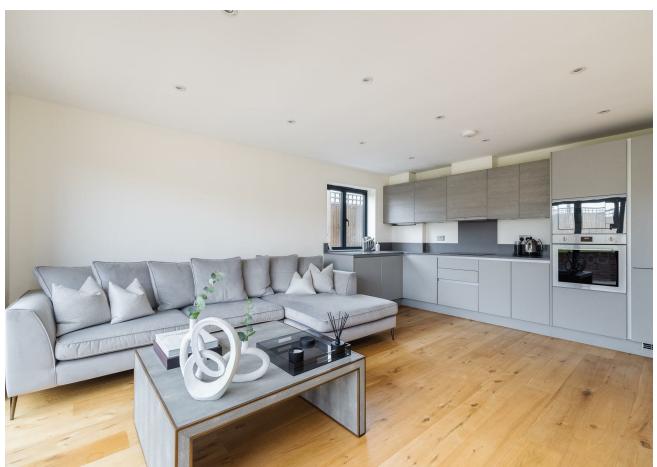

#### IF YOU LIVED HERE...

You'll be enjoying a pristine suite of elegantly appointed spaces, flooded with natural light. Step inside and smart blonde engineered hardwood flows underfoot in your hallway, running on into your huge, 300 square foot, open plan kitchen and reception to the rear. Banks of patio doors frame garden views, and your kitchen's home to a stylish complement of smoky grey cabinetry with integrated Smeg appliances. A handy spare cloakroom sits off the hallway, with our first bedroom just opposite. It's a sizeable double, similarly styled, with a sleek en suite shower room, tiled from top to toe in slate grey. Up the skylit staircase you have two more bedrooms, the principal sleeper to the rear featuring splendid vaulted windows. A flawless family bathroom completes things.