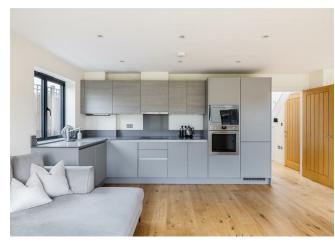

#### IF YOU LIVED HERE...

You'll be enjoying a pristine suite of elegantly appointed spaces, flooded with natural light. Step inside and smart blonde engineered hardwood flows underfoot in your hallway, running on into your huge, 300 square foot, open plan kitchen and reception to the rear. Banks of patio doors frame garden views, and your kitchen's home to a stylish complement of smoky grey cabinetry with integrated Smeg appliances. A handy spare cloakroom sits off the hallway, with our first bedroom just opposite. It's a sizeable double, similarly styled, with a sleek en suite shower room, tiled from top to toe in slate grey. Up the skylit staircase you have two more bedrooms, the principal sleeper to the rear featuring splendid vaulted windows. A flawless family bathroom completes things.