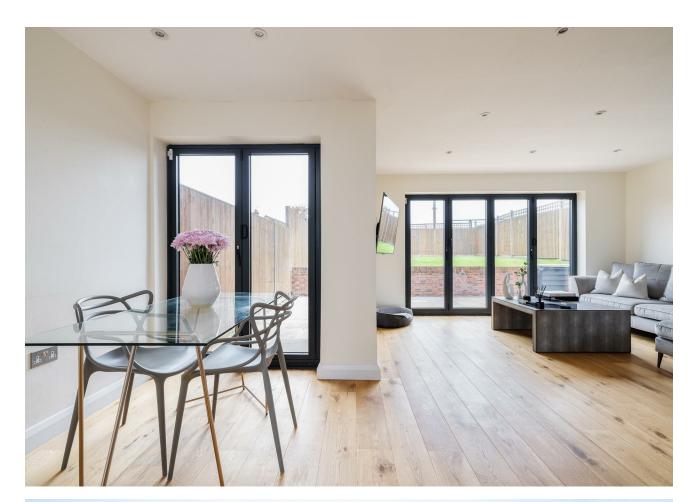

#### IF YOU LIVED HERE...

You'll be enjoying a pristine suite of elegantly appointed spaces, flooded with natural light. Step inside and smart blonde engineered hardwood flows underfoot in your hallway, running on into your huge, 300 square foot, open plan kitchen and reception to the rear. Banks of patio doors frame garden views, and your kitchen's home to a stylish complement of smoky grey cabinetry with integrated Smeg appliances. A handy spare cloakroom sits off the hallway, with our first bedroom just opposite. It's a sizeable double, similarly styled, with a sleek en suite shower room, tiled from top to toe in slate grey. Up the skylit staircase you have two more bedrooms, the principal sleeper to the rear featuring splendid vaulted windows. A flawless family bathroom completes things.