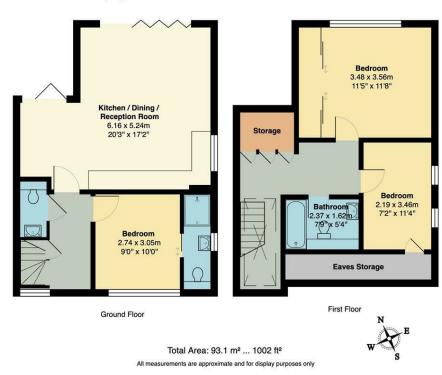

Rear Garden - Approx. 9.4m x 15.2m

Front Garden + Driveway - Approx. 6.5m x 16m

# FOLLOW US → @STOWBROTHERS STOWBROTHERS.COM

**REQUEST A VIEWING** 0203 369 6444

FOLLOW US → @STOWBROTHERS STOWBROTHERS.COM

20'2" x 17'2"

Bedroom

8'11" x 10'0"

Shower Room

WC

Rear Garden

30'10" x 49'10"

Front Garden + Driveway

21'3" x 52'5"

**Bedroom** 11'5" × 11'8"

11 3 X 11

Bedroom

7'2" x 11'4"

**Bathroom** 7'9" × 5'3"

Storage

Eaves Storage

FOLLOW US → @STOWBROTHERS STOWBROTHERS.COM