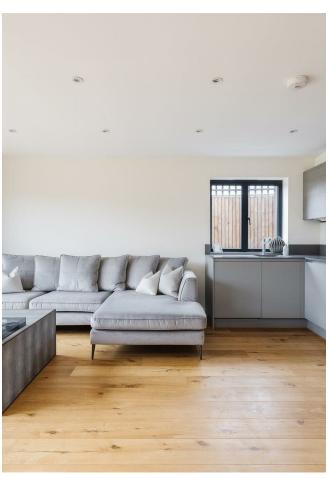

#### IF YOU LIVED HERE...

You'll be enjoying a pristine suite of elegantly appointed spaces, flooded with natural light. Step inside and smart blonde engineered hardwood flows underfoot in your hallway, running on into your huge, 300 square foot, open plan kitchen and reception to the rear. Banks of patio doors frame garden views, and your kitchen's home to a stylish complement of smoky grey cabinetry with integrated Smeg appliances. A handy spare cloakroom sits off the hallway, with our first bedroom just opposite. It's a sizeable double, similarly styled, with a sleek en suite shower room, tiled from top to toe in slate grey. Up the skylit staircase you have two more bedrooms, the principal sleeper to the rear featuring splendid vaulted windows. A flawless family bathroom completes things.