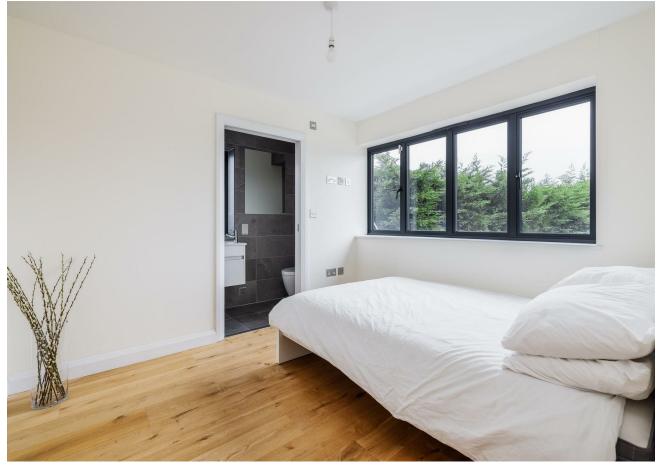

#### IF YOU LIVED HERE...

You'll be enjoying a pristine suite of elegantly appointed spaces, flooded with natural light. Step inside and smart blonde engineered hardwood flows underfoot in your hallway, running on into your huge, 300 square foot, open plan kitchen and reception to the rear. Banks of patio doors frame garden views, and your kitchen's home to a stylish complement of smoky grey cabinetry with integrated Smeg appliances. A handy spare cloakroom sits off the hallway, with our first bedroom just opposite. It's a sizeable double, similarly styled, with a sleek en suite shower room, tiled from top to toe in slate grey. Up the skylit staircase you have two more bedrooms, the principal sleeper to the rear featuring splendid vaulted windows. A flawless family bathroom completes things.