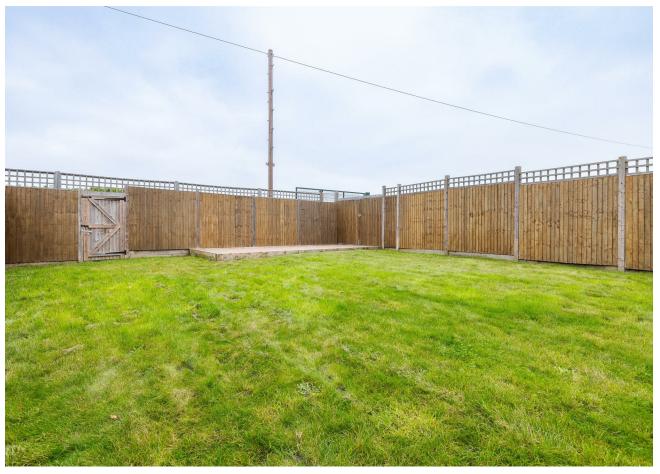

Rear Garden - Approx. 9.4m x 15.2m

Front Garden + Driveway - Approx. 6.5m x 16m

#### WHAT ELSE?

- Don't forget your completely private garden. A spotless sunken patio ascends to a smart stretch of lawn, surrounded by high timber fencing and backing onto nothing but open greenery.
  There's a BBQ-perfect brick patio at the back, as well as a gate for direct access.
- Drivers are just five minutes from the M25 and ten from the North Circular, while Central London itself is just thirty minutes on the train.
- Your new home comes with underfloor heating, keeping things cosy during the colder months, as well as a Hikvision security system. You've got plenty of extra storage here too, both under the eaves to the front and just off the upstairs landing, so everything can have its place.

Rear Garden

30'10" x 49'10"

Front Garden + Driveway

21'3" x 52'5"

**Bedroom** 11'5" × 11'8"

11 3 X 11

Bedroom

7'2" x 11'4"