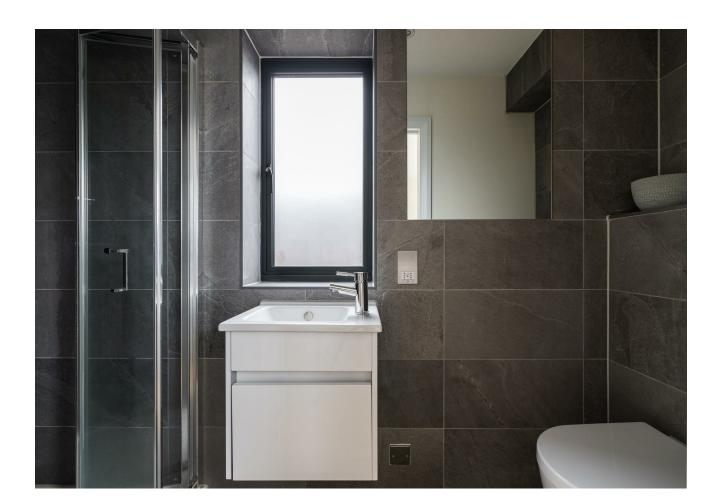

#### IF YOU LIVED HERE...

You'll be enjoying a pristine suite of elegantly appointed spaces, flooded with natural light. Step inside and smart blonde engineered hardwood flows underfoot in your hallway, running on into your huge, 300 square foot, open plan kitchen and reception to the rear. Banks of patio doors frame garden views, and your kitchen's home to a stylish complement of smoky grey cabinetry with integrated Smeg appliances. A handy spare cloakroom sits off the hallway, with our first bedroom just opposite. It's a sizeable double, similarly styled, with a sleek en suite shower room, tiled from top to toe in slate grey. Up the skylit staircase you have two more bedrooms, the principal sleeper to the rear featuring splendid vaulted windows. A flawless family bathroom completes things.