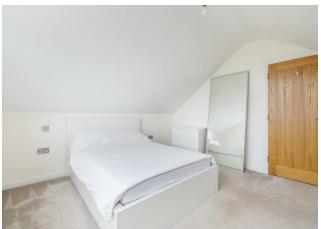

#### IF YOU LIVED HERE...

You'll be enjoying a pristine suite of elegantly appointed spaces, flooded with natural light. Step inside and smart blonde engineered hardwood flows underfoot in your hallway, running on into your huge, 300 square foot, open plan kitchen and reception to the rear. Banks of patio doors frame garden views, and your kitchen's home to a stylish complement of smoky grey cabinetry with integrated Smeg appliances. A handy spare cloakroom sits off the hallway, with our first bedroom just opposite. It's a sizeable double, similarly styled, with a sleek en suite shower room, tiled from top to toe in slate grey. Up the skylit staircase you have two more bedrooms, the principal sleeper to the rear featuring splendid vaulted windows. A flawless family bathroom completes things.