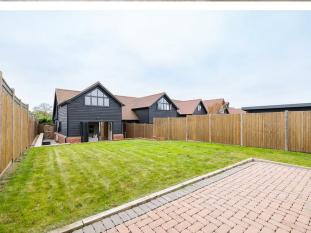

#### WHAT ELSE?

- Don't forget your completely private garden. A spotless sunken patio ascends to a smart stretch of lawn, surrounded by high timber fencing and backing onto nothing but open greenery.
  There's a BBQ-perfect brick patio at the back, as well as a gate for direct access.
- Drivers are just five minutes from the M25 and ten from the North Circular, while Central London itself is just thirty minutes on the train.
- Your new home comes with underfloor heating, keeping things cosy during the colder months, as well as a Hikvision security system. You've got plenty of extra storage here too, both under the eaves to the front and just off the upstairs landing, so everything can have its place.

Rear Garden - Approx. 9.4m x 15.2m

Front Garden + Driveway - Approx. 6.5m x 16m