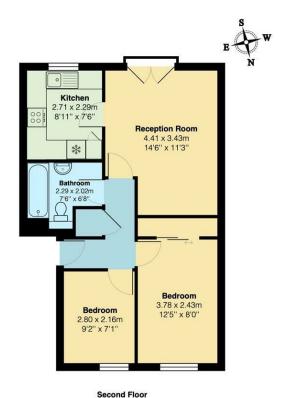

Total Area: 47.4 m<sup>2</sup> ... 510 ft<sup>2</sup> All measurements are approximate and for display purposes only.

CLAVERINGS INDUSTRIAL

# England & Wales

Reception Room 14'5" x 11'3"

Kitchen 8'10" x 7'6"

Bathroom 7'6" x 6'7"

Bedroom 12'4" x 7'11"

Bedroom

9'2" x 7'1"