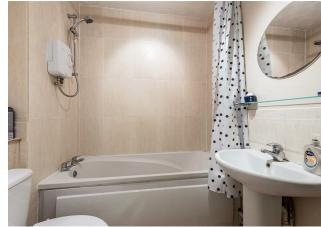

# England & Wales

Reception Room 14'5" x 11'3"

Kitchen 8'10" x 7'6"

Bathroom 7'6" x 6'7"

Bedroom 12'4" x 7'11"

Bedroom

9'2" x 7'1"