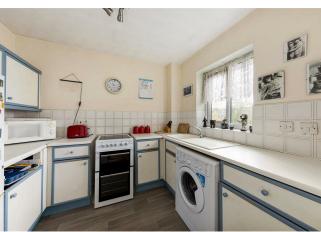

# England & Wales

Reception Room 14'5" x 11'3"

Kitchen 8'10" x 7'6"

Bathroom 7'6" x 6'7"

Bedroom 12'4" x 7'11"

Bedroom

9'2" x 7'1"

Flooded with natural light, upon entry this abode offers a bright and airy living space, complete with cosy furnishings. For dining residents have a dedicated seating as well as dining area. The modern kitchen and spacious living room provide plenty of room for entertaining, while the two generously sized bedrooms offer ample storage solutions and tranquillity. Whilst additional storage is also available as the apartment benefits from its own loft space, where items can be conveniently stowed. Making this a prime purchase for first-time buyers', investors, or even those looking to downsize. An allocated parking space ensures added convenience for residents, while communal gardens offer a serene escape to relax.