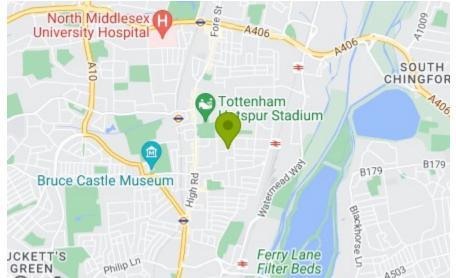

You're perfectly placed in the heart of vibrant Tottenham, just a two minute stroll from the ever evolving shopping, dining and drinking options of Tottenham High

Road and White Hart Lane. For venturing further afield Northumberland Park is just five minutes away on foot and will speed you to Liverpool Street in around twenty minutes or Stratford in seventeen. You also have Seven Sisters just ten minutes away for the Victoria line, and White Hart Lane around twelve minutes' walk for the overground. To stretch your legs on a sunny day, just wander in the vast rolling greenery of the Tottenham Marshes, just a fifteen minute walk away.

  You're just an eight minute walk from the new Tottenham Hotspur stadium, hosting