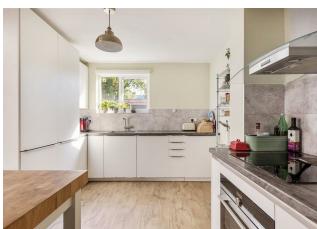

#### IF YOU LIVED HERE...

You'll be instantly charmed by your Victorian three bedroom terraced home, the characterful exterior painted a stylish dove grey and featuring ornate vintage moulding. Stepping into the 1330 square foot space and the period details continue in your 300 square foot double reception. All bathed in blissful light thanks to the bountiful bay window with a fabulous feature fireplace and rich engineered wood flooring. Head into your 230 square foot kitchen and the stylish touches continue, smart white cabinets are topped with smoky marble style worktops and soothing sage green walls give way to pretty wood panelling.