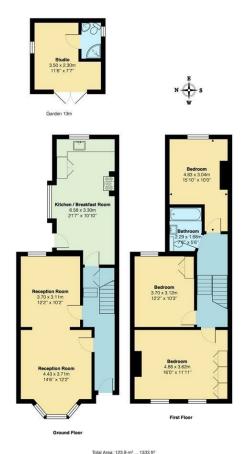

Reception Room 14'6" x 12'2"

Reception Room 12'1" x 10'2"

Kitchen / Breakfast Room 21'7" x 10'9"

Bedroom 16'0" x 11'10"

Bedroom 12'1" x 10'2"

Bathroom 7'6" x 5'6"

Bedroom 15'10" x 9'11"

Garden 42'7"

Studio 11'5" x 7'6"

Shower Room

#### Features:

- Three Double Bedroom House
- Victorian Mid Terrace
- Approx 1333 Square Foot
- Large Garden Studio with WC
- Some Original Features
- Large Through Lounge
- First Floor Family Bathroom
- Close to Local Amenities
- A Short Walk to White Hart Lane Station

#### IF YOU LIVED HERE...

You'll be instantly charmed by your Victorian three bedroom terraced home, the characterful exterior painted a stylish dove grey and featuring ornate vintage moulding. Stepping into the 1330 square foot space and the period details continue in your 300 square foot double reception. All bathed in blissful light thanks to the bountiful bay window with a fabulous feature fireplace and rich engineered wood flooring. Head into your 230 square foot kitchen and the stylish touches continue, smart white cabinets are topped with smoky marble style worktops and soothing sage green walls give way to pretty wood panelling.

Heading out into your garden and there's a stretch of green engineered lawn, bordered by raised flower beds and high wooden fencing. Upstairs, your family bathroom is finished in elegant white marbled tilework, with a lovely tub, overhead shower and a sleek square feature sink. Your principal bedroom is a blissful 190 square feet and features another fantastic feature fireplace. All your bedrooms are carpeted in soft tasteful taupe and your second double to the rear has gorgeous garden views. Your third is a versatile 120 square feet and all feature space saving fitted wardrobes