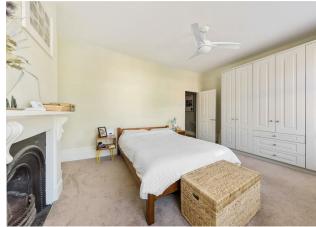

Heading out into your garden and there's a stretch of green engineered lawn, bordered by raised flower beds and high wooden fencing. Upstairs, your family bathroom is finished in elegant white marbled tilework, with a lovely tub, overhead shower and a sleek square feature sink. Your principal bedroom is a blissful 190 square feet and features another fantastic feature fireplace. All your bedrooms are carpeted in soft tasteful taupe and your second double to the rear has gorgeous garden views. Your third is a versatile 120 square feet and all feature space saving fitted wardrobes