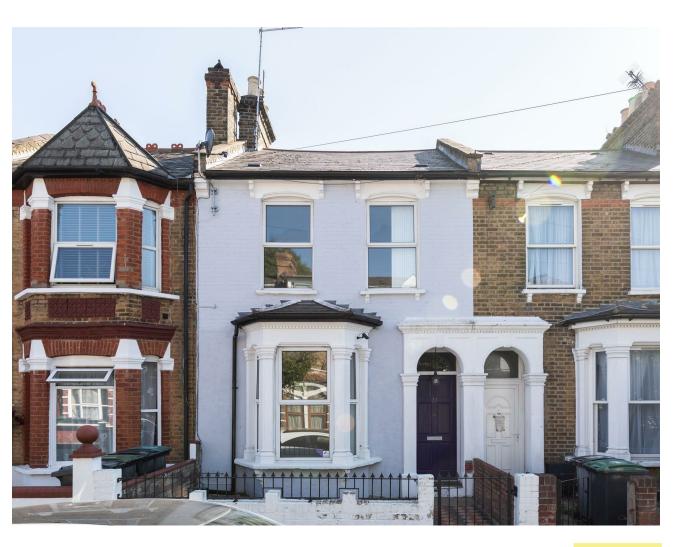

## SUTHERLAND ROAD, TOTTENHAM Asking Price £650,000 Freehold 3 Bed House - Mid Terrace

A stylish and substantial Victorian three bedroom home, packed with period features and with a large garden studio. All sat close to Northumberland Park station, in the heart of creative Tottenham and close to several 'Outstanding' schools.

#### IF YOU LIVED HERE...

You'll be instantly charmed by your Victorian three bedroom terraced home, the characterful exterior painted a stylish dove grey and featuring ornate vintage moulding. Stepping into the 1330 square foot space and the period details continue in your 300 square foot double reception. All bathed in blissful light thanks to the bountiful bay window with a fabulous feature fireplace and rich engineered wood flooring. Head into your 230 square foot kitchen and the stylish touches continue, smart white cabinets are topped with smoky marble style worktops and soothing sage green walls give way to pretty wood panelling.