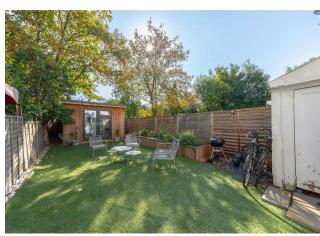

Reception Room 14'6" x 12'2"

Reception Room 12'1" x 10'2"

Kitchen / Breakfast Room 21'7" x 10'9"

Bedroom 16'0" x 11'10"

Bedroom 12'1" x 10'2"

Bathroom 7'6" x 5'6"

Bedroom 15'10" x 9'11"

Garden 42'7"

Your immaculate ninety square foot home studio space, nestled at the end of your gorgeous garden, features it's its own bathroom. The perfect serene sanctuary for guests, working from home or pursuing creative passions.

Heading out into your garden and there's a stretch of green engineered lawn, bordered by raised flower beds and high wooden fencing. Upstairs, your family bathroom is finished in elegant white marbled tilework, with a lovely tub, overhead shower and a sleek square feature sink. Your principal bedroom is a blissful 190 square feet and features another fantastic feature fireplace. All your bedrooms are carpeted in soft tasteful taupe and your second double to the rear has gorgeous garden views. Your third is a versatile 120 square feet and all feature space saving fitted wardrobes