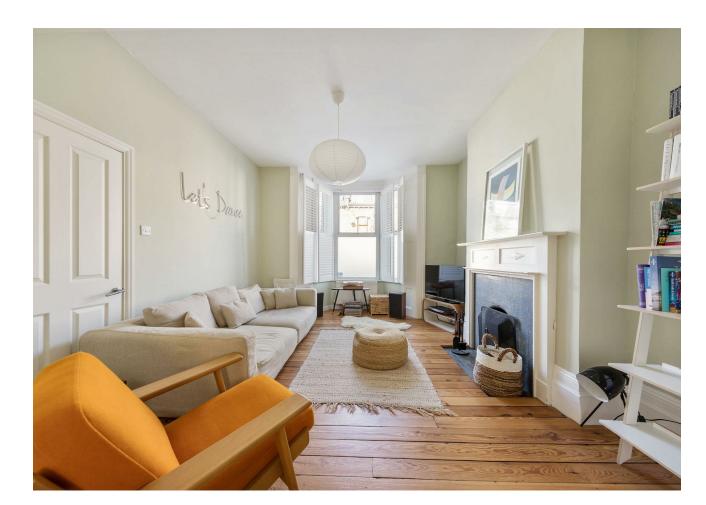

#### IF YOU LIVED HERE...

You'll be instantly charmed by your Victorian three bedroom terraced home, the characterful exterior painted a stylish dove grey and featuring ornate vintage moulding. Stepping into the 1330 square foot space and the period details continue in your 300 square foot double reception. All bathed in blissful light thanks to the bountiful bay window with a fabulous feature fireplace and rich engineered wood flooring. Head into your 230 square foot kitchen and the stylish touches continue, smart white cabinets are topped with smoky marble style worktops and soothing sage green walls give way to pretty wood panelling.