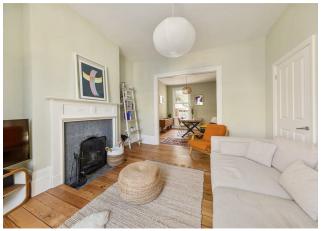

#### IF YOU LIVED HERE...

You'll be instantly charmed by your Victorian three bedroom terraced home, the characterful exterior painted a stylish dove grey and featuring ornate vintage moulding. Stepping into the 1330 square foot space and the period details continue in your 300 square foot double reception. All bathed in blissful light thanks to the bountiful bay window with a fabulous feature fireplace and rich engineered wood flooring. Head into your 230 square foot kitchen and the stylish touches continue, smart white cabinets are topped with smoky marble style worktops and soothing sage green walls give way to pretty wood panelling.