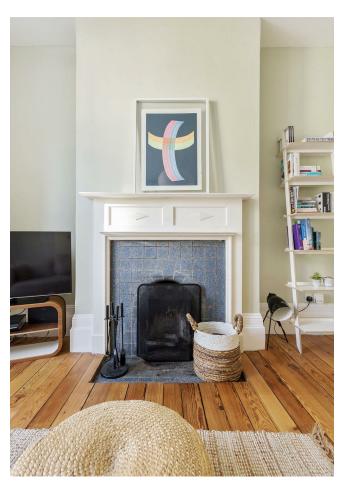

#### IF YOU LIVED HERE...

You'll be instantly charmed by your Victorian three bedroom terraced home, the characterful exterior painted a stylish dove grey and featuring ornate vintage moulding. Stepping into the 1330 square foot space and the period details continue in your 300 square foot double reception. All bathed in blissful light thanks to the bountiful bay window with a fabulous feature fireplace and rich engineered wood flooring. Head into your 230 square foot kitchen and the stylish touches continue, smart white cabinets are topped with smoky marble style worktops and soothing sage green walls give way to pretty wood panelling.