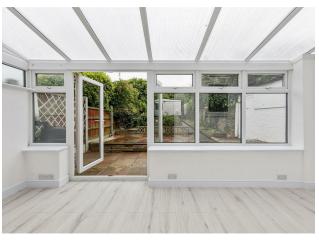

#### IF YOU LIVED HERE

As you open your front door you'll step onto immaculate pale smoky flooring, running throughout the ground floor. Your bright, 170 square foot reception room is filled with natural light from wall to wall windows framing your front garden. Further down that wide entrance hall you'll come to a handsome, 200 square foot kitchen and diner. Sleek integrated appliances are surrounded by smooth, glossy white cabinets and you also have access to a convenient ground floor WC. Sliding back the enormous patio doors, you'll find your bright sizeable conservatory, with some convenient built in storage to the side.