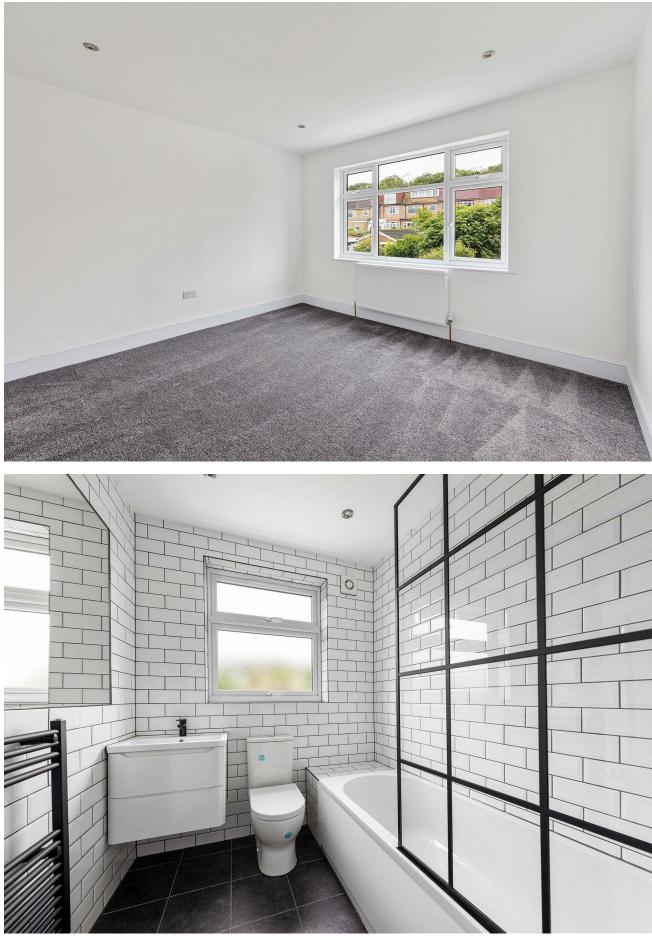

From here you can head out into your tiered patio garden, with flower beds and a huge double garage (with direct vehicle access to the rear). Back inside and heading upstairs, you'll arrive in your sumptuous bathroom, a delightful mix of white glossy brickwork tiling, slate grey flooring, modern fixtures and fittings and a shower over the tub. Soft plush carpet leads you from the landing into each of your three generous bedrooms. As your family grows, you could also have the option to follow your neighbours' lead and extend upwards into the loft (subject to the usual planning