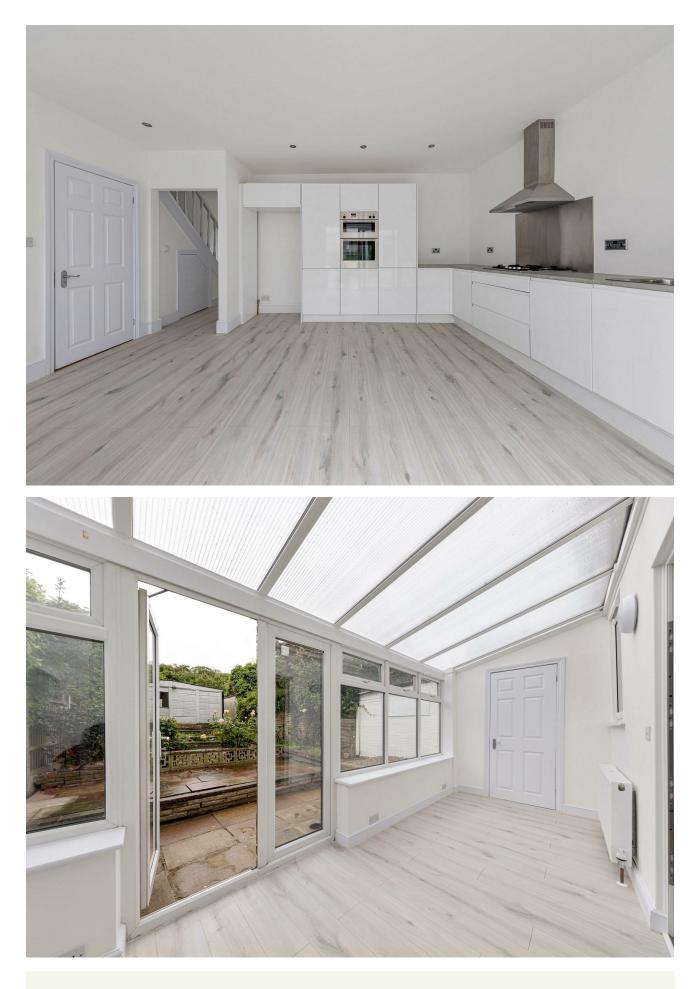

#### IF YOU LIVED HERE

As you open your front door you'll step onto immaculate pale smoky flooring, running throughout the ground floor. Your bright, 170 square foot reception room is filled with natural light from wall to wall windows framing your front garden. Further down that wide entrance hall you'll come to a handsome, 200 square foot kitchen and diner. Sleek integrated appliances are surrounded by smooth, glossy white cabinets and you also have access to a convenient ground floor WC. Sliding back the enormous patio doors, you'll find your bright sizeable conservatory, with some convenient built in storage to the side.