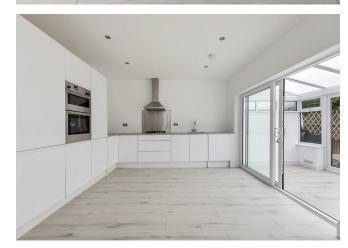

#### IF YOU LIVED HERE

As you open your front door you'll step onto immaculate pale smoky flooring, running throughout the ground floor. Your bright, 170 square foot reception room is filled with natural light from wall to wall windows framing your front garden. Further down that wide entrance hall you'll come to a handsome, 200 square foot kitchen and diner. Sleek integrated appliances are surrounded by smooth, glossy white cabinets and you also have access to a convenient ground floor WC. Sliding back the enormous patio doors, you'll find your bright sizeable conservatory, with some convenient built in storage to the side.