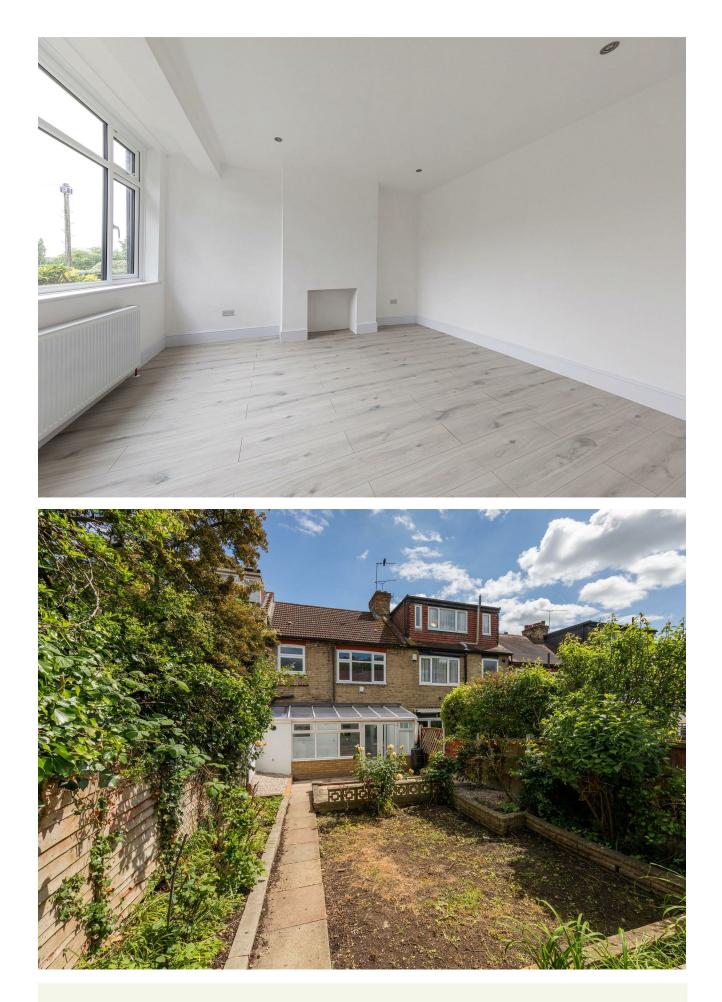

#### IF YOU LIVED HERE

As you open your front door you'll step onto immaculate pale smoky flooring, running throughout the ground floor. Your bright, 170 square foot reception room is filled with natural light from wall to wall windows framing your front garden. Further down that wide entrance hall you'll come to a handsome, 200 square foot kitchen and diner. Sleek integrated appliances are surrounded by smooth, glossy white cabinets and you also have access to a convenient ground floor WC. Sliding back the enormous patio doors, you'll find your bright sizeable conservatory, with some convenient built in storage to the side.

From here you can head out into your tiered patio garden, with flower beds and a huge double garage (with direct vehicle access to the rear). Back inside and heading upstairs, you'll arrive in your sumptuous bathroom, a delightful mix of white glossy brickwork tiling, slate grey flooring, modern fixtures and fittings and a shower over the tub. Soft plush carpet leads you from the landing into each of your three generous bedrooms. As your family grows, you could also have the option to follow your neighbours' lead and extend upwards into the loft (subject to the usual planning