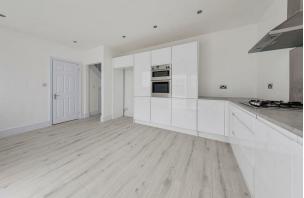

#### IF YOU LIVED HERE

As you open your front door you'll step onto immaculate pale smoky flooring, running throughout the ground floor. Your bright, 170 square foot reception room is filled with natural light from wall to wall windows framing your front garden. Further down that wide entrance hall you'll come to a handsome, 200 square foot kitchen and diner. Sleek integrated appliances are surrounded by smooth, glossy white cabinets and you also have access to a convenient ground floor WC. Sliding back the enormous patio doors, you'll find your bright sizeable conservatory, with some convenient built in storage to the side.