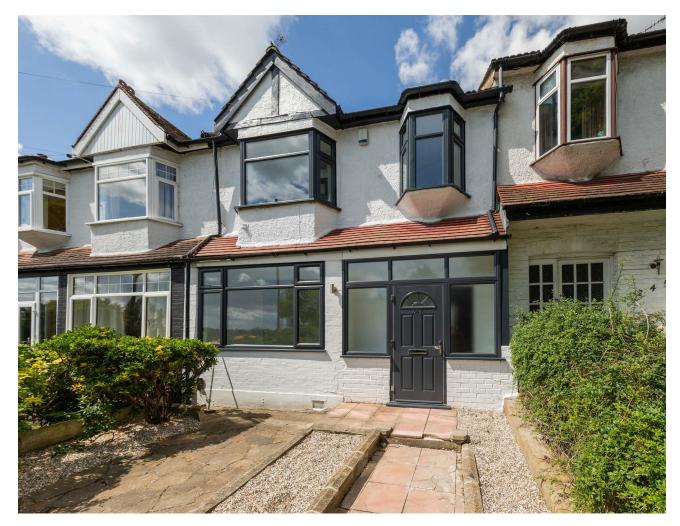

## LARKSHALL ROAD, HIGHAMS PARK Offers In Excess Of £625,000 Freehold 3 Bed House - Mid Terrace

### Features:

- Three Bedroom House
- Mid Terrace 1930's
- Short Walk to Highams Park Station
- Approx. 1114 Square Foot
- Potential To Extend (STPP)
- Circa 60 Foot Rear Garden
- Private Double Garage
- Rear Access
- Moments from The Larks Wood
- Chain Free

A beautifully presented, chain free, three bedroom 1930s terrace, with developmental potential and a large double garage for parking and other possibilities. You're also close to Highams Park station, the Epping Forest and Highams Park Lake.