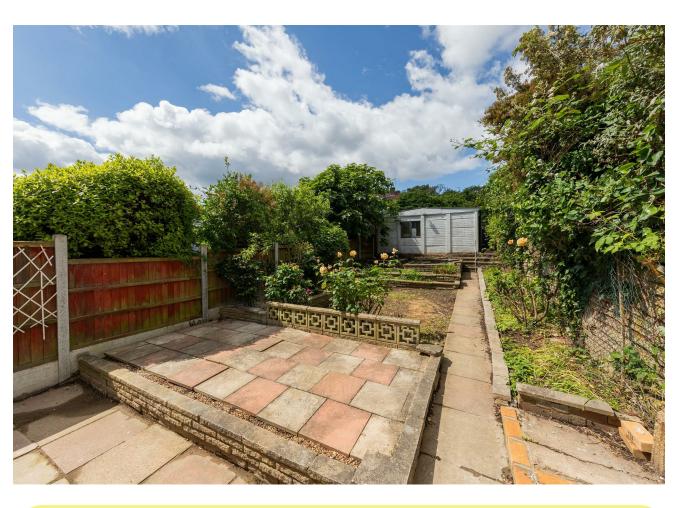

From here you can head out into your tiered patio garden, with flower beds and a huge double garage (with direct vehicle access to the rear). Back inside and heading upstairs, you'll arrive in your sumptuous bathroom, a delightful mix of white glossy brickwork tiling, slate grey flooring, modern fixtures and fittings and a shower over the tub. Soft plush carpet leads you from the landing into each of your three generous bedrooms. As your family grows, you could also have the option to follow your neighbours' lead and extend upwards into the loft (subject to the usual planning

**Reception Room** 13'6" x 12'9"

Kitchen/ Dining Room 16'3" x 12'4"

Conservatory 15'5" x 5'9"

Bedroom 13'5" x 11'11"

Bedroom 8'5" x 6'11"

Bedroom 12'6" x 12'4"

Bathroom 6'9" x 6'6"

Garden 59'0"