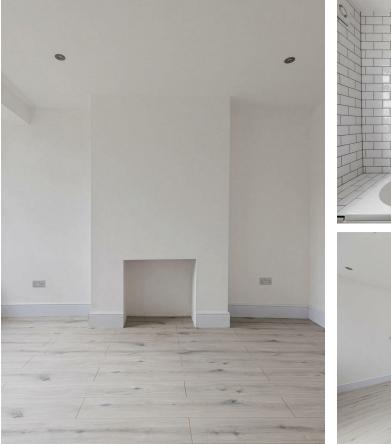

#### IF YOU LIVED HERE

As you open your front door you'll step onto immaculate pale smoky flooring, running throughout the ground floor. Your bright, 170 square foot reception room is filled with natural light from wall to wall windows framing your front garden. Further down that wide entrance hall you'll come to a handsome, 200 square foot kitchen and diner. Sleek integrated appliances are surrounded by smooth, glossy white cabinets and you also have access to a convenient ground floor WC. Sliding back the enormous patio doors, you'll find your bright sizeable conservatory, with some convenient built in storage to the side.

From here you can head out into your tiered patio garden, with flower beds and a huge double garage (with direct vehicle access to the rear). Back inside and heading upstairs, you'll arrive in your sumptuous bathroom, a delightful mix of white glossy brickwork tiling, slate grey flooring, modern fixtures and fittings and a shower over the tub. Soft plush carpet leads you from the landing into each of your three generous bedrooms. As your family grows, you could also have the option to follow your neighbours' lead and extend upwards into the loft (subject to the usual planning