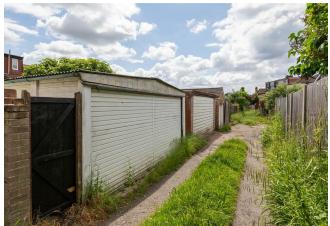

From here you can head out into your tiered patio garden, with flower beds and a huge double garage (with direct vehicle access to the rear). Back inside and heading upstairs, you'll arrive in your sumptuous bathroom, a delightful mix of white glossy brickwork tiling, slate grey flooring, modern fixtures and fittings and a shower over the tub. Soft plush carpet leads you from the landing into each of your three generous bedrooms. As your family grows, you could also have the option to follow your neighbours' lead and extend upwards into the loft (subject to the usual planning

The outside garage offers the perfect opportunity for a summer house/ home office due to its ample size and separate access from the back alley."

FOLLOW US ↔ QSTOWBROTHERS STOWBROTHERS.COM

**Double Garage** 15'10" x 15'10"

FOLLOW US → @STOWBROTHERS STOWBROTHERS.COM