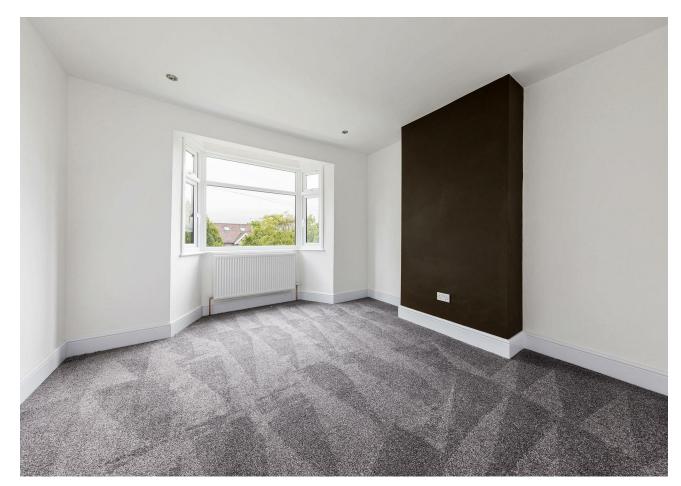

#### IF YOU LIVED HERE

As you open your front door you'll step onto immaculate pale smoky flooring, running throughout the ground floor. Your bright, 170 square foot reception room is filled with natural light from wall to wall windows framing your front garden. Further down that wide entrance hall you'll come to a handsome, 200 square foot kitchen and diner. Sleek integrated appliances are surrounded by smooth, glossy white cabinets and you also have access to a convenient ground floor WC. Sliding back the enormous patio doors, you'll find your bright sizeable conservatory, with some convenient built in storage to the side.

From here you can head out into your tiered patio garden, with flower beds and a huge double garage (with direct vehicle access to the rear). Back inside and heading upstairs, you'll arrive in your sumptuous bathroom, a delightful mix of white glossy brickwork tiling, slate grey flooring, modern fixtures and fittings and a shower over the tub. Soft plush carpet leads you from the landing into each of your three generous bedrooms. As your family grows, you could also have the option to follow your neighbours' lead and extend upwards into the loft (subject to the usual planning