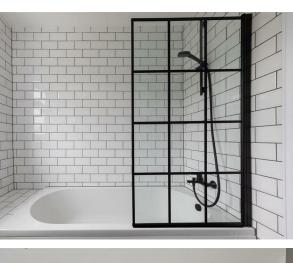

From here you can head out into your tiered patio garden, with flower beds and a huge double garage (with direct vehicle access to the rear). Back inside and heading upstairs, you'll arrive in your sumptuous bathroom, a delightful mix of white glossy brickwork tiling, slate grey flooring, modern fixtures and fittings and a shower over the tub. Soft plush carpet leads you from the landing into each of your three generous bedrooms. As your family grows, you could also have the option to follow your neighbours' lead and extend upwards into the loft (subject to the usual planning