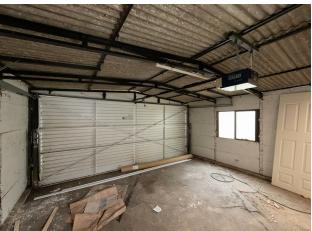

From here you can head out into your tiered patio garden, with flower beds and a huge double garage (with direct vehicle access to the rear). Back inside and heading upstairs, you'll arrive in your sumptuous bathroom, a delightful mix of white glossy brickwork tiling, slate grey flooring, modern fixtures and fittings and a shower over the tub. Soft plush carpet leads you from the landing into each of your three generous bedrooms. As your family grows, you could also have the option to follow your neighbours' lead and extend upwards into the loft (subject to the usual planning

The outside garage offers the perfect opportunity for a summer house/ home office due to its ample size and separate access from the back alley."

FOLLOW US ↔ QSTOWBROTHERS STOWBROTHERS.COM

**Double Garage** 15'10" x 15'10"

FOLLOW US → @STOWBROTHERS STOWBROTHERS.COM