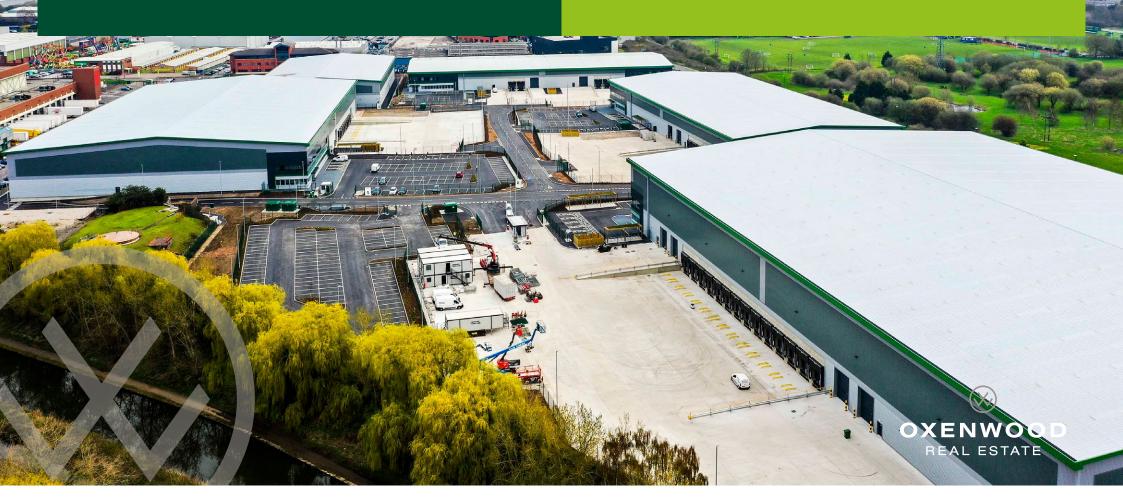

## PowerPark

Nottingham

**UNIT 1** 146,321 SQ FT **UNIT 5** 101,837 SQ FT

Brand new industrial / logistics facilities

TO LET **COMPLETION APRIL 2023** 

THANE ROAD NG7 2TG

year.anyway.moss

www.powerparknottingham.co.uk

# Exceptional offering

- Closest industrial and logistical development to Nottingham city centre.
- Six highly sustainable speculatively built units delivered to Grade A specification.
- → Enhanced ESG credentials & occupier amenity.
- Excellent demographics, motorway connectivity and power credentials.
- Adjacent to Boots Campus, part of the wider **popular Lenton Lane** industrial area.
- → Just off Thane Road/ A52, links to the A453 dual carriageway & on to J24 M1 south & J25 M1 north.