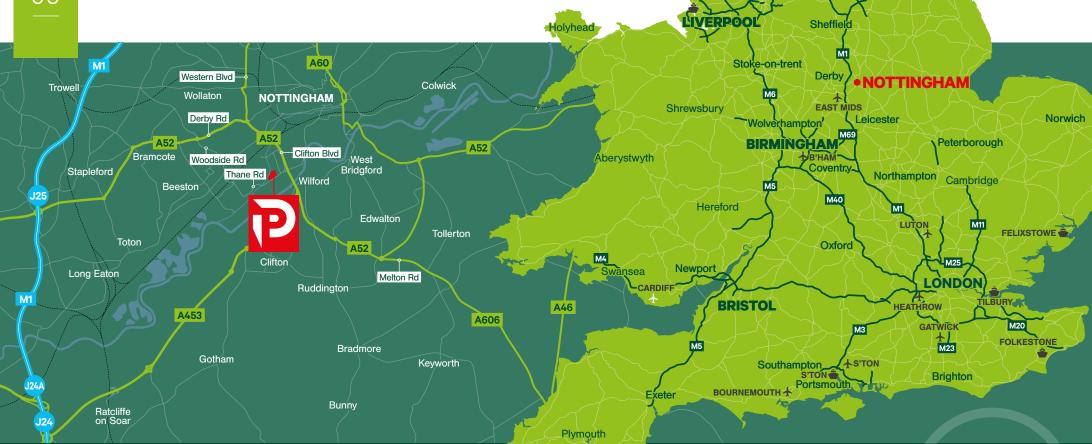

# Unbeatable location

Powerpark Nottingham lies within one of the best connected industrial areas in the UK. The city is within a 4 hour drive of 89% of the UK, important for businesses looking to access the market on a national scale.

| LOCATION   |            |          |
|------------|------------|----------|
| Leicester  | 28 miles   | 40 mins  |
| Birmingham | 56 miles   | 67 mins  |
| Manchester | 95 miles   | 119 mins |
| London     | 126 miles  | 150 mins |
| Nottingham | 2.8 miles  | 11 mins  |
| J24 M1     | 8.5 miles  | 12 mins  |
| J26 M1     | 8.9 miles  | 24 mins  |
| M69        | 30.4 miles | 37 mins  |
| М6         | 42.1 miles | 47 mins  |
|            |            |          |

| SEAPORT     |           |          |
|-------------|-----------|----------|
| Immingham   | 95 miles  | 96 mins  |
| Liverpool   | 138 miles | 150 mins |
| Felixstowe  | 136 miles | 189 mins |
| Southampton | 136 miles | 189 mins |
|             |           |          |

**MANCHÉSTER** 

| AIRPORT       |            |         |
|---------------|------------|---------|
| East Midlands | 11.9 miles | 20 mins |

Hull

SAT NAV: NG7 2TG Click here for Google map

year.anyway.moss

07