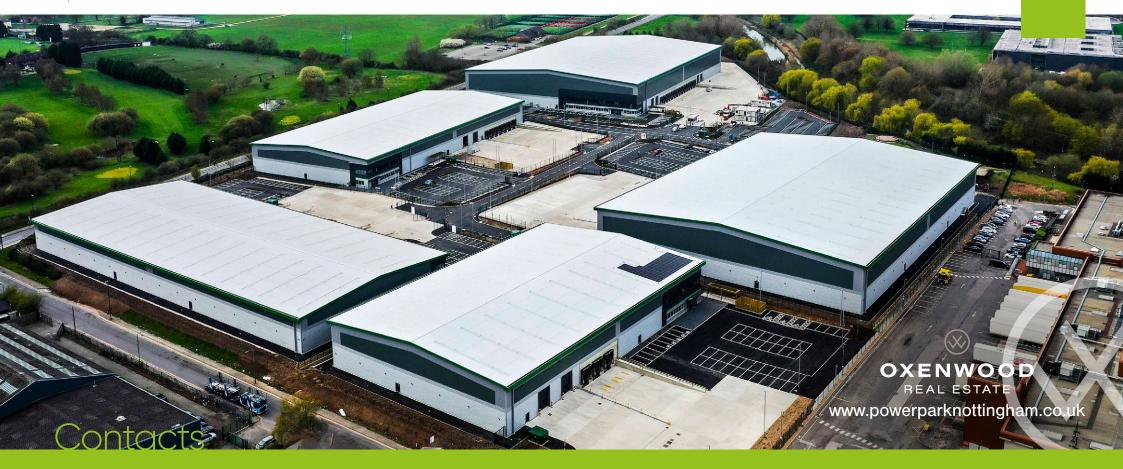

## PowerPark

Nottingham

**UNIT 1** 146,321 SQ FT **UNIT 5** 101,837 SQ FT

Brand new industrial / logistics facilities

TO LET **COMPLETION APRIL 2023** 

THANE ROAD NG7 2TG

year.anyway.moss

www.powerparknottingham.co.uk

# Exceptional offering

- Closest industrial and logistical development to Nottingham city centre.
- Six highly sustainable speculatively built units delivered to Grade A specification.
- → Enhanced ESG credentials & occupier amenity.
- Excellent demographics, motorway connectivity and power credentials.
- Adjacent to Boots Campus, part of the wider **popular Lenton Lane** industrial area.
- → Just off Thane Road/ A52, links to the A453 dual carriageway & on to J24 M1 south & J25 M1 north.