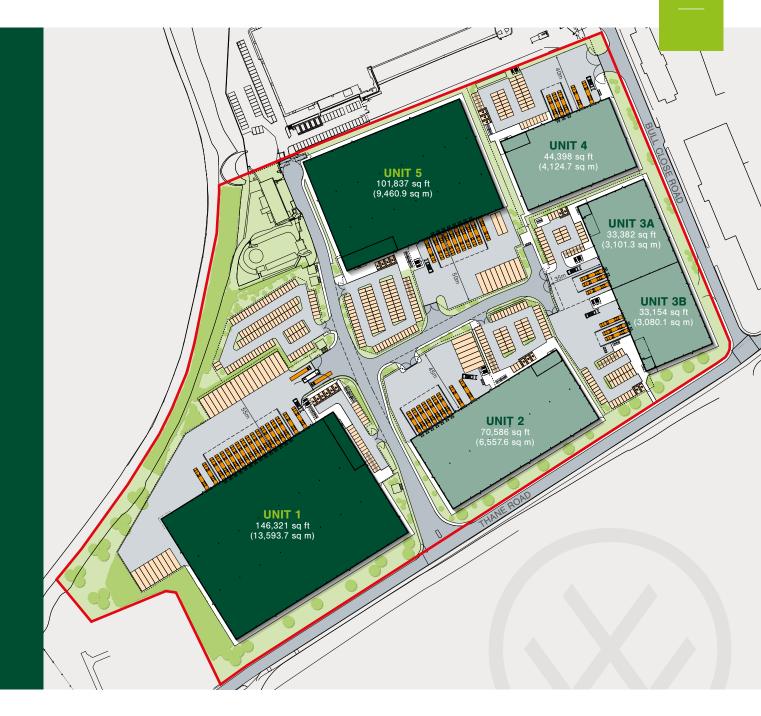

## PowerPark

Nottingham

**UNIT 1** 146,321 SQ FT **UNIT 5** 101,837 SQ FT

Brand new industrial / logistics facilities

TO LET **COMPLETION APRIL 2023** 

THANE ROAD NG7 2TG

year.anyway.moss

www.powerparknottingham.co.uk

### Accommodation

| UNIT 1             |                      |         |  |
|--------------------|----------------------|---------|--|
|                    | SQ M                 | SQ FT   |  |
| Warehouse          | 12,922.3             | 139,094 |  |
| Offices (2 Storey) | 671.4                | 7,227   |  |
| Total              | 13,593.7             | 146,321 |  |
| 2 MVA              | 15m Eaves height     |         |  |
| 14 Loading docks   | 4 Level access doors |         |  |
| 169 Car spaces     | Cycle Spaces         |         |  |

| UNIT 5             |                      |         |
|--------------------|----------------------|---------|
|                    | SQ M                 | SQ FT   |
| Warehouse          | 8,736.2              | 94,036  |
| Offices (2 Storey) | 724.7                | 7,801   |
| Total              | 9,460.9              | 101,837 |
| 1.8 MVA            | 12m Eaves height     |         |
| 8 Loading docks    | 2 Level access doors |         |
| 108 Car spaces     | Cycle Spaces         |         |