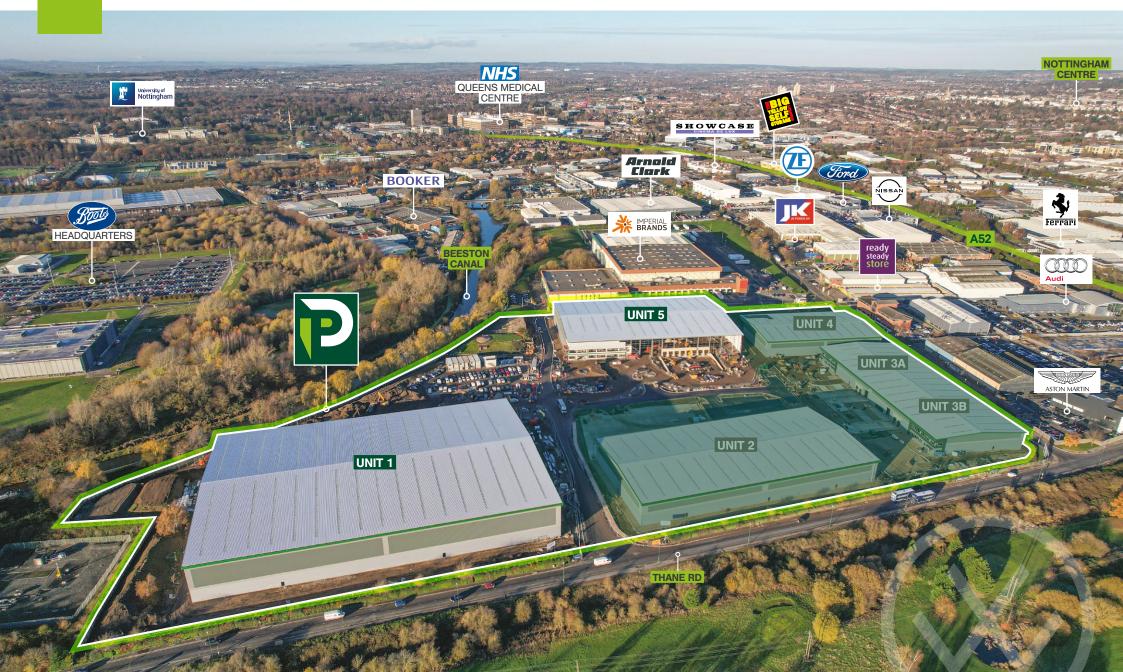

# Exceptional offering

- Closest industrial and logistical development to Nottingham city centre.
- Six highly sustainable speculatively built units delivered to Grade A specification.
- → Enhanced ESG credentials & occupier amenity.
- Excellent demographics, motorway connectivity and power credentials.
- Adjacent to Boots Campus, part of the wider **popular Lenton Lane** industrial area.
- → Just off Thane Road/ A52, links to the A453 dual carriageway & on to J24 M1 south & J25 M1 north.

# Unbeatable location

Powerpark Nottingham lies within one of the best connected industrial areas in the UK. The city is within a 4 hour drive of 89% of the UK, important for businesses looking to access the market on a national scale.