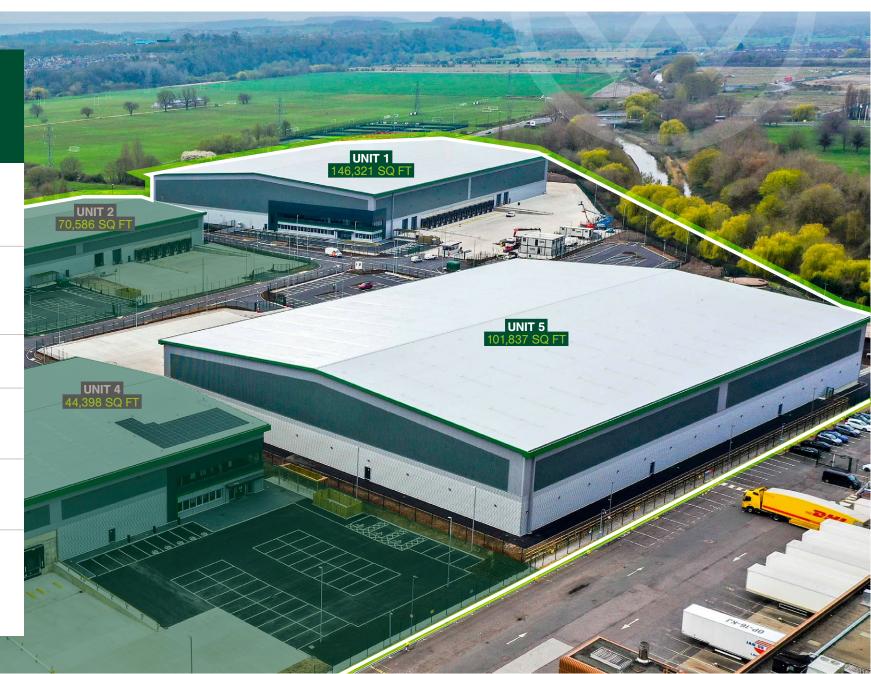

## PowerPark

Nottingham

**UNIT 1** 146,321 SQ FT **UNIT 5** 101,837 SQ FT

Brand new industrial / logistics facilities

TO LET **COMPLETION APRIL 2023** 

THANE ROAD NG7 2TG

year.anyway.moss

www.powerparknottingham.co.uk

### Accommodation

| UNIT 1             |                      |         |  |
|--------------------|----------------------|---------|--|
|                    | SQ M                 | SQ FT   |  |
| Warehouse          | 12,922.3             | 139,094 |  |
| Offices (2 Storey) | 671.4                | 7,227   |  |
| Total              | 13,593.7             | 146,321 |  |
| 2 MVA              | 15m Eaves height     |         |  |
| 14 Loading docks   | 4 Level access doors |         |  |
| 169 Car spaces     | Cycle Spaces         |         |  |

| UNIT 5             |                      |         |
|--------------------|----------------------|---------|
|                    | SQ M                 | SQ FT   |
| Warehouse          | 8,736.2              | 94,036  |
| Offices (2 Storey) | 724.7                | 7,801   |
| Total              | 9,460.9              | 101,837 |
| 1.8 MVA            | 12m Eaves height     |         |
| 8 Loading docks    | 2 Level access doors |         |
| 108 Car spaces     | Cycle Spaces         |         |