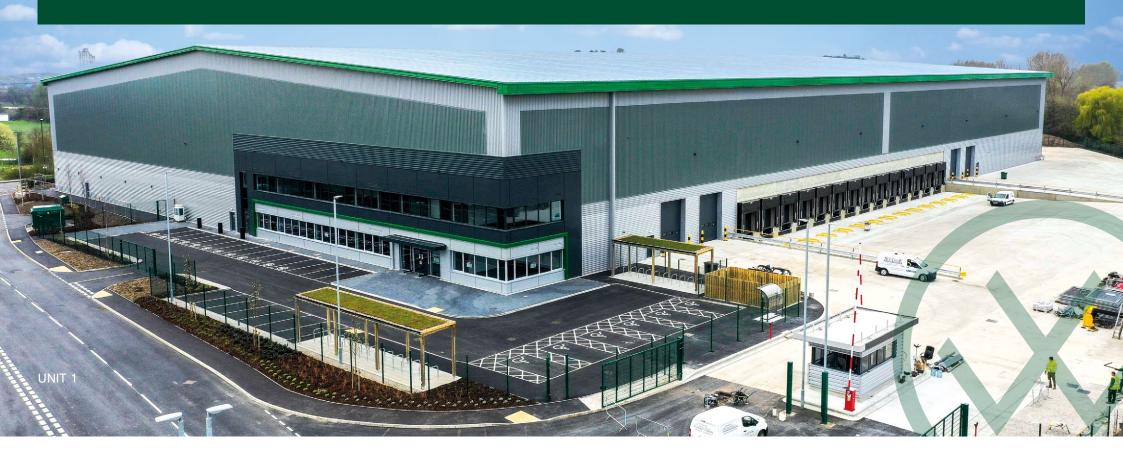

## PowerPark

Nottingham

**UNIT 1** 146,321 SQ FT **UNIT 5** 101,837 SQ FT

Brand new industrial / logistics facilities

TO LET **COMPLETION APRIL 2023** 

THANE ROAD NG7 2TG

year.anyway.moss

www.powerparknottingham.co.uk

### Accommodation

| UNIT 1             |                      |         |  |
|--------------------|----------------------|---------|--|
|                    | SQ M                 | SQ FT   |  |
| Warehouse          | 12,922.3             | 139,094 |  |
| Offices (2 Storey) | 671.4                | 7,227   |  |
| Total              | 13,593.7             | 146,321 |  |
| 2 MVA              | 15m Eaves height     |         |  |
| 14 Loading docks   | 4 Level access doors |         |  |
| 169 Car spaces     | Cycle Spaces         |         |  |