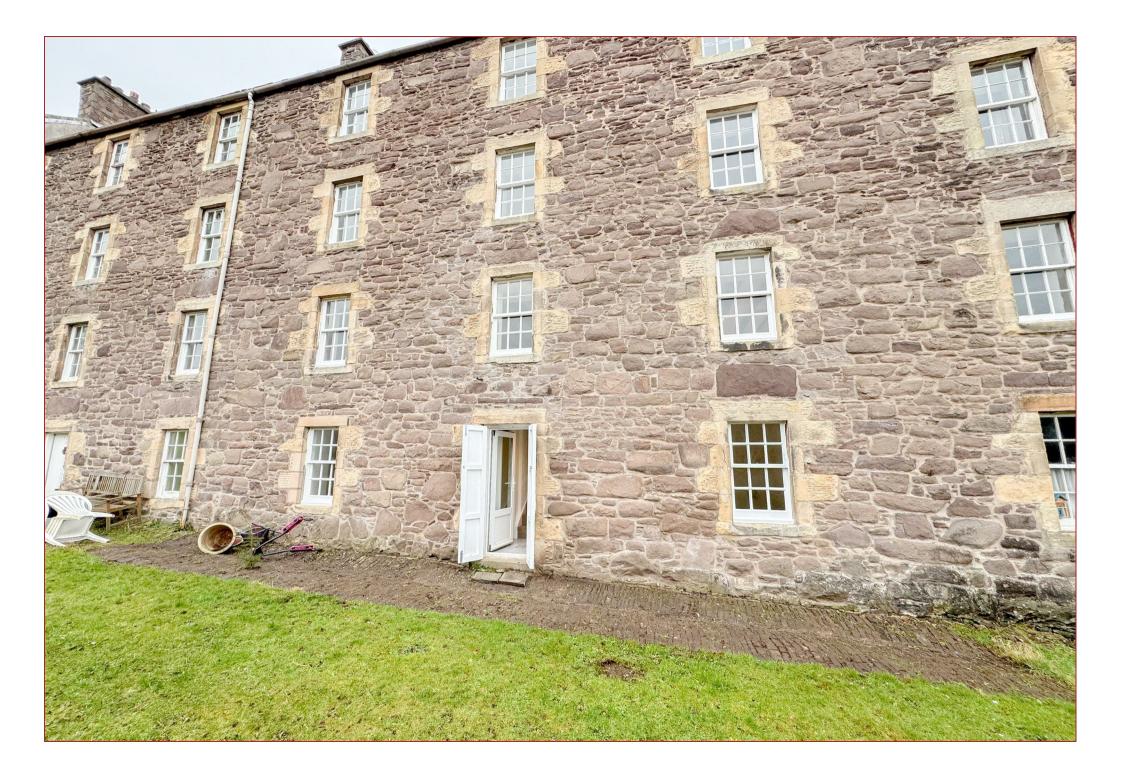

4 Braxfield Row, Lanark, ML11 9DE

RESIDENCE

## 5 Bedrooms | 2 Public Rooms | 2 Bathrooms

A charming Traditional Grade A listed, four storey Georgian townhouse situated within the World Heritage site of New Lanark.

The property has spacious accommodation arranged over four levels with the entrance floor comprising of a welcoming entrance vestibule that gives access to upper/lower staircase, and a dining kitchen, shower room and a large dining/lounge that features a lovely sandstone feature wall with closed fireplace.

Further benefits include gas central heating and sash and case windows.

Externally there is a communal lawn to the rear providing an area for drying washing and sitting out to enjoy the wonderful views over the village and surrounding nature reserve. On Street parking is available to the front of the property.