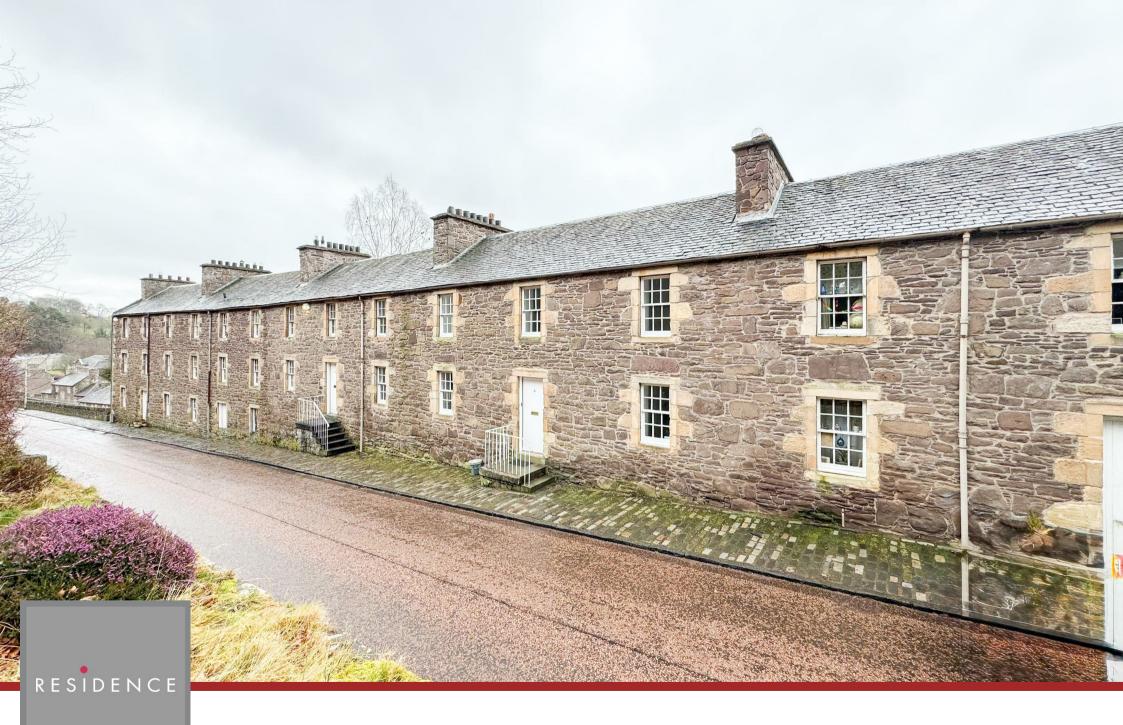

4 Braxfield Row, Lanark, ML11 9DE

RESIDENCE

## 5 Bedrooms | 2 Public Rooms | 2 Bathrooms

A charming Traditional Grade A listed, four storey Georgian townhouse situated within the World Heritage site of New Lanark.

The property has spacious accommodation arranged over four levels with the entrance floor comprising of a welcoming entrance vestibule that gives access to upper/lower staircase, and a dining kitchen, shower room and a large dining/lounge that features a lovely sandstone feature wall with closed fireplace.