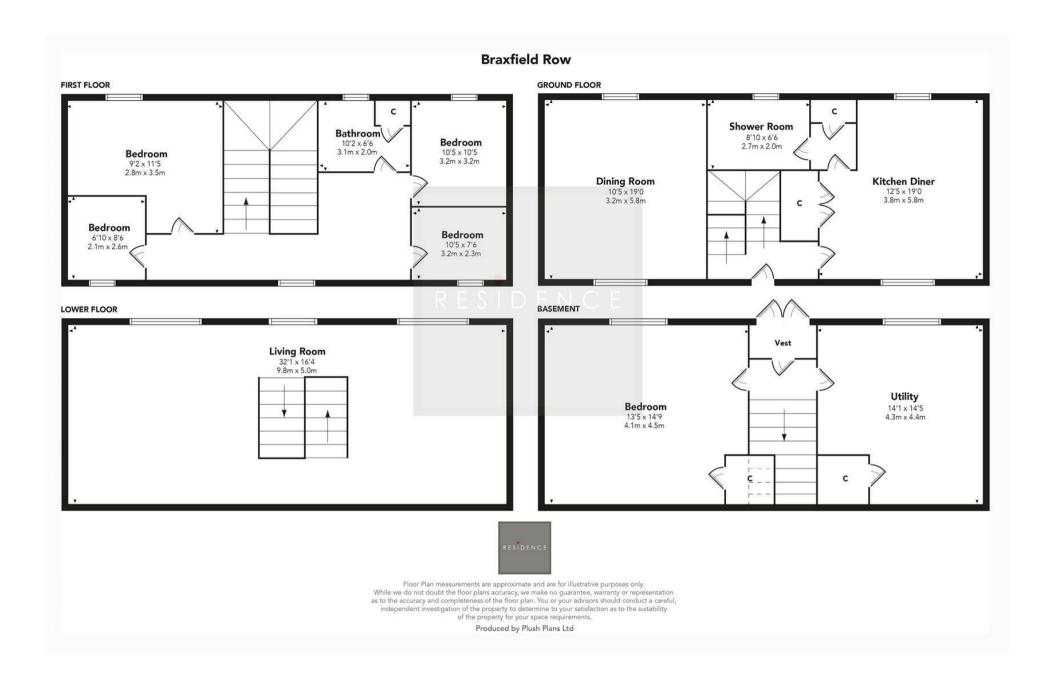

## 5 Bedrooms | 2 Public Rooms | 2 Bathrooms

A charming Traditional Grade A listed, four storey Georgian townhouse situated within the World Heritage site of New Lanark.

The property has spacious accommodation arranged over four levels with the entrance floor comprising of a welcoming entrance vestibule that gives access to upper/lower staircase, and a dining kitchen, shower room and a large dining/lounge that features a lovely sandstone feature wall with closed fireplace.

On the top floor comprises of a modern family bathroom with shower attachment over the bath and 4 generously sized bedrooms, which all have had new carpets fitted.

The lower floor is a huge living room/entertaining area and completing the accommodation on the basement level is a large utility room, basement level bedroom with a large storage cupboard under the staircase and access to the rear communal area.