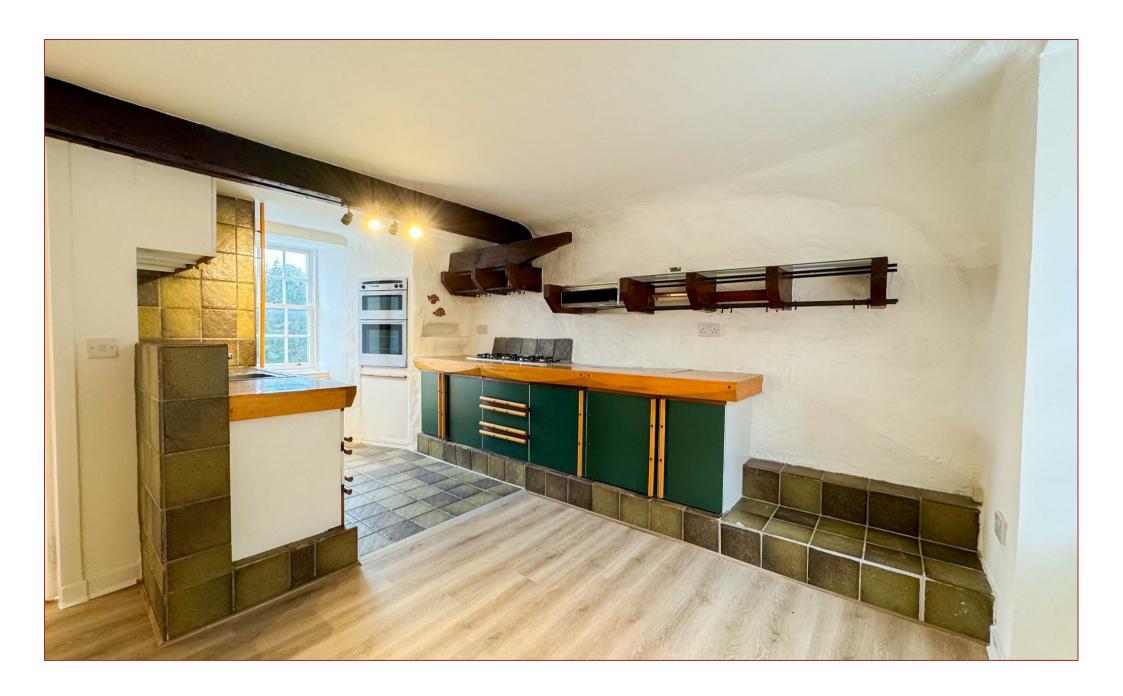

## 5 Bedrooms | 2 Public Rooms | 2 Bathrooms

A charming Traditional Grade A listed, four storey Georgian townhouse situated within the World Heritage site of New Lanark.

The property has spacious accommodation arranged over four levels with the entrance floor comprising of a welcoming entrance vestibule that gives access to upper/lower staircase, and a dining kitchen, shower room and a large dining/lounge that features a lovely sandstone feature wall with closed fireplace.