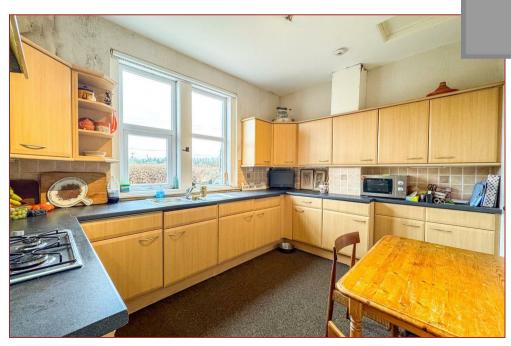

Inside, Kerse Lodge showcases excellent storage options throughout, enhancing its practicality for family living. The heart of the home is a spacious dining kitchen, complemented by a separate utility room that adds to its functionality. Each of the four bedrooms is generously sized, with the master bedroom benefiting from an ensuite bathroom. The family bathroom is well-appointed, and the formal front-facing dining room creates an elegant space for entertaining guests.