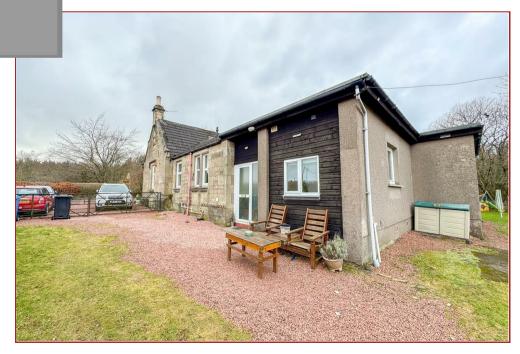

Kerse Lodge , Lesmahagow, ML11 0HX

RESIDENCE

Sold with approximately 8.5 acres of beautiful rural land, this property offers a perfect blend of family living and rural charm. A private driveway located at the side of the home provides ample parking for multiple vehicles and leads directly to a convenient side entrance.

The standout feature of the property is the exceptionally large lounge, which boasts breathtaking views of the surrounding countryside, making it an ideal spot for relaxation and family gatherings.

The expansive 8.5 acres of land includes landscaped gardens as well as four enclosed plots of land, sheds and stables, providing numerous possibilities.