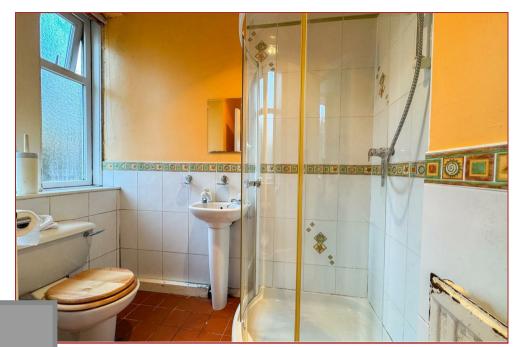

Inside, Kerse Lodge showcases excellent storage options throughout, enhancing its practicality for family living. The heart of the home is a spacious dining kitchen, complemented by a separate utility room that adds to its functionality. Each of the four bedrooms is generously sized, with the master bedroom benefiting from an ensuite bathroom. The family bathroom is well-appointed, and the formal front-facing dining room creates an elegant space for entertaining guests.