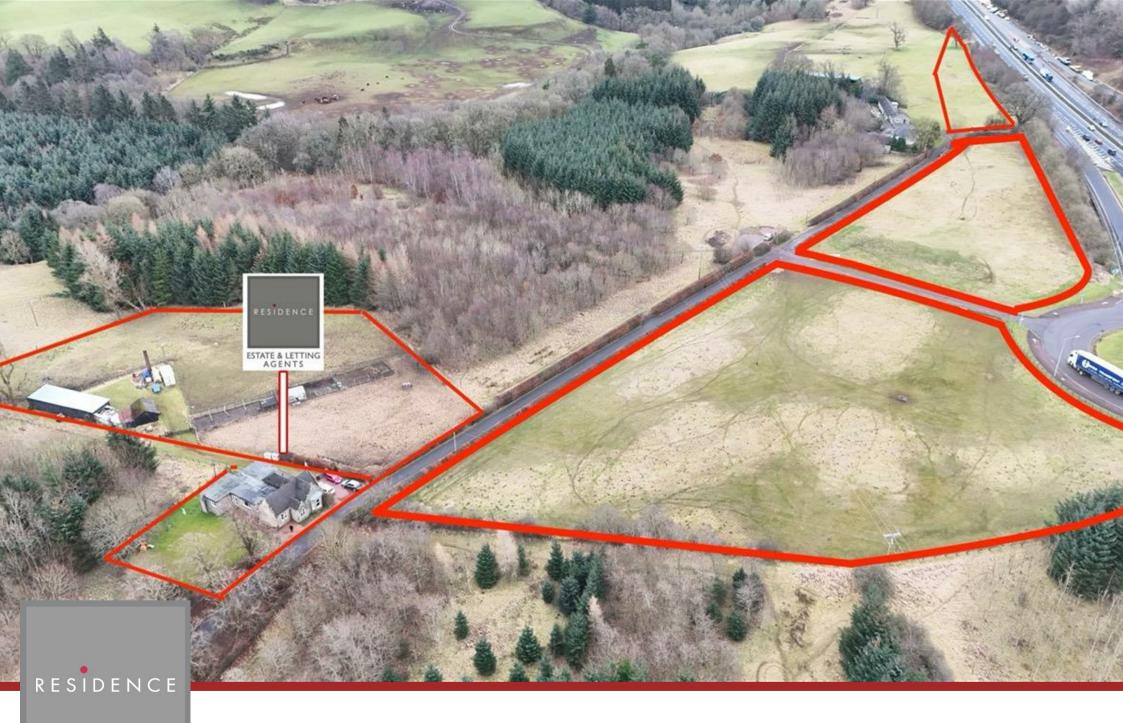

Sold with approximately 8.5 acres of beautiful rural land, this property offers a perfect blend of family living and rural charm. A private driveway located at the side of the home provides ample parking for multiple vehicles and leads directly to a convenient side entrance.

The standout feature of the property is the exceptionally large lounge, which boasts breathtaking views of the surrounding countryside, making it an ideal spot for relaxation and family gatherings.

The expansive 8.5 acres of land includes landscaped gardens as well as four enclosed plots of land, sheds and stables, providing numerous possibilities.

\*\*Outline of the land on the photo is for illustrative purposes only and the purchasers conveyancer should satisfy themselves as to the accuracy of the boundaries\*\*

RESIDENCE

RESIDENCE

Floor Plan measurements are approximate and are for illustrative purposes only. While we do not doubt the floor plans accuracy, we make no guarantee, warranty or representation as to the accuracy and completeness of the floor plan. You or your advisors should conduct a careful, independent investigation of the property to determine to your satisfaction as to the suitability of the property for your space requirements.