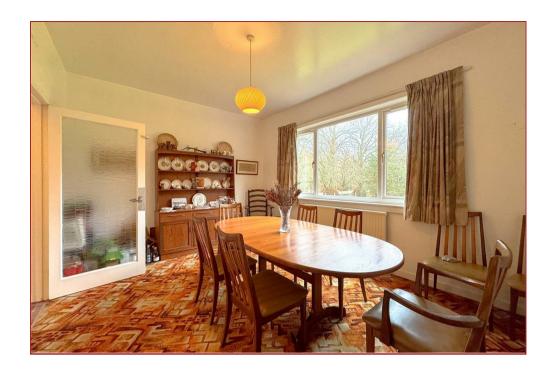

Inside, Kerse Lodge showcases excellent storage options throughout, enhancing its practicality for family living. The heart of the home is a spacious dining kitchen, complemented by a separate utility room that adds to its functionality. Each of the four bedrooms is generously sized, with the master bedroom benefiting from an ensuite bathroom. The family bathroom is well-appointed, and the formal front-facing dining room creates an elegant space for entertaining guests.