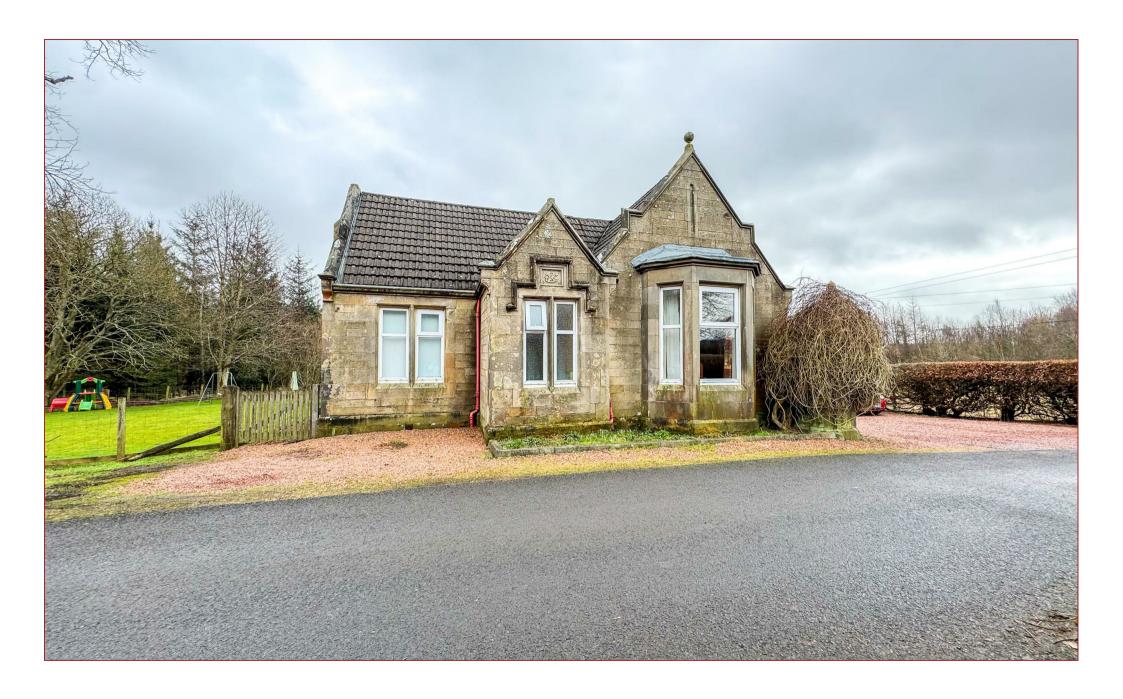

Kerse Lodge , Lesmahagow, ML11 0HX

RESIDENCE

## 4 Bedrooms | 2 Public Rooms | 2 Bathrooms

Kerse Lodge is a stunning sandstone detached property steeped in history, with the original structure dating back to 1870. Over the years, the home has been thoughtfully extended, resulting in a generous family residence featuring 4 spacious bedrooms and 2 inviting public rooms.