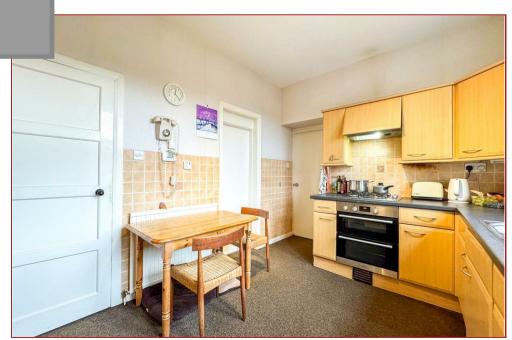

Inside, Kerse Lodge showcases excellent storage options throughout, enhancing its practicality for family living. The heart of the home is a spacious dining kitchen, complemented by a separate utility room that adds to its functionality. Each of the four bedrooms is generously sized, with the master bedroom benefiting from an ensuite bathroom. The family bathroom is well-appointed, and the formal front-facing dining room creates an elegant space for entertaining guests.