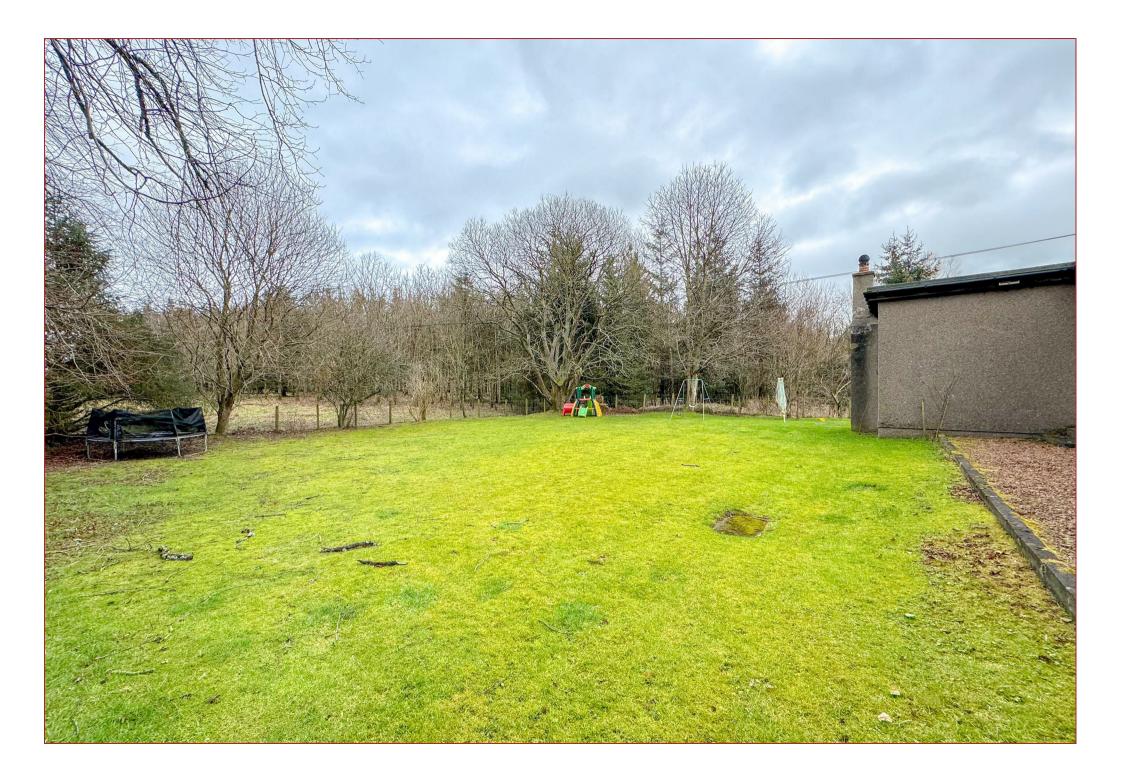

Sold with approximately 8.5 acres of beautiful rural land, this property offers a perfect blend of family living and rural charm. A private driveway located at the side of the home provides ample parking for multiple vehicles and leads directly to a convenient side entrance.

The standout feature of the property is the exceptionally large lounge, which boasts breathtaking views of the surrounding countryside, making it an ideal spot for relaxation and family gatherings.

The expansive 8.5 acres of land includes landscaped gardens as well as four enclosed plots of land, sheds and stables, providing numerous possibilities.