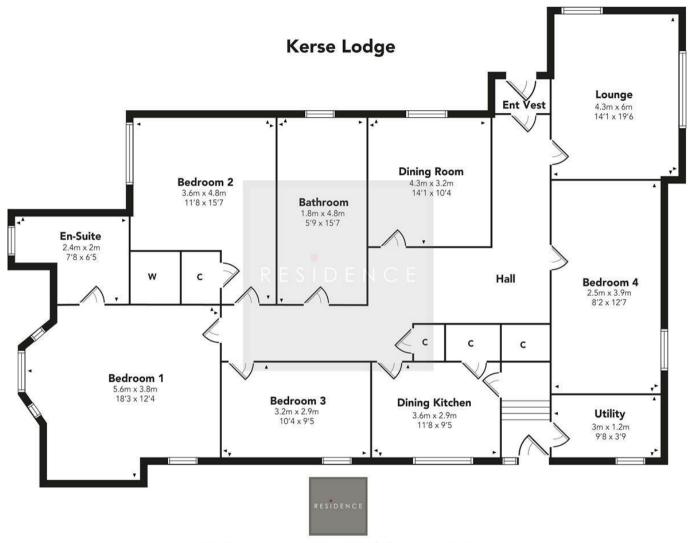

## 4 Bedrooms | 2 Public Rooms | 2 Bathrooms

Kerse Lodge is a stunning sandstone detached property steeped in history, with the original structure dating back to 1870. Over the years, the home has been thoughtfully extended, resulting in a generous family residence featuring 4 spacious bedrooms and 2 inviting public rooms.

Inside, Kerse Lodge showcases excellent storage options throughout, enhancing its practicality for family living. The heart of the home is a spacious dining kitchen, complemented by a separate utility room that adds to its functionality. Each of the four bedrooms is generously sized, with the master bedroom benefiting from an ensuite bathroom. The family bathroom is well-appointed, and the formal front-facing dining room creates an elegant space for entertaining guests.

\*\*Outline of the land on the photo is for illustrative purposes only and the purchasers conveyancer should satisfy themselves as to the accuracy of the boundaries\*\*

RESIDENCE

RESIDENCE

Floor Plan measurements are approximate and are for illustrative purposes only. While we do not doubt the floor plans accuracy, we make no guarantee, warranty or representation as to the accuracy and completeness of the floor plan. You or your advisors should conduct a careful, independent investigation of the property to determine to your satisfaction as to the suitability of the property for your space requirements.

Produced by Plush Plans Ltd

We believe these details to be accurate; however, they do not form any part of a contract. Fixtures and fittings are not included unless specified in the enclosed. Photographs are for general information and it must not be inferred that any item is included for sale with the property. All distances and measurements are approximate. Floorplans may not be to scale and are for illustration purposes only.