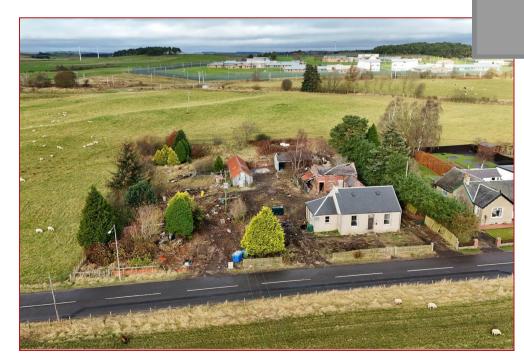

## 3 Bedrooms | 1 Public Rooms | 1 Bathrooms

Nestled in the picturesque village of Carstairs Junction, this charming semirural three-bedroom, detached cottage offers stunning countryside views and is set on approximately 1 acre of land. While the property showcases a spacious and well-proportioned layout, it presents an exciting opportunity for someone looking to embark on a renovation project.

Currently divided into two titles—one for the cottage and one for the land—these will be sold together. There is a Burden within the title to 9 Carnwath Road. This Burden states that the plot of land cannot be split and any potential purchaser should be made aware of this. The Burden can be varied/removed however, the potential purchaser would have to take their own legal advice on that.

The rear of the property features an outhouse that is unsafe to enter, as well as two barns requiring significant repairs or complete replacement. This property is a unique opportunity for those looking to create their dream home in a serene setting, with ample outdoor space and potential.