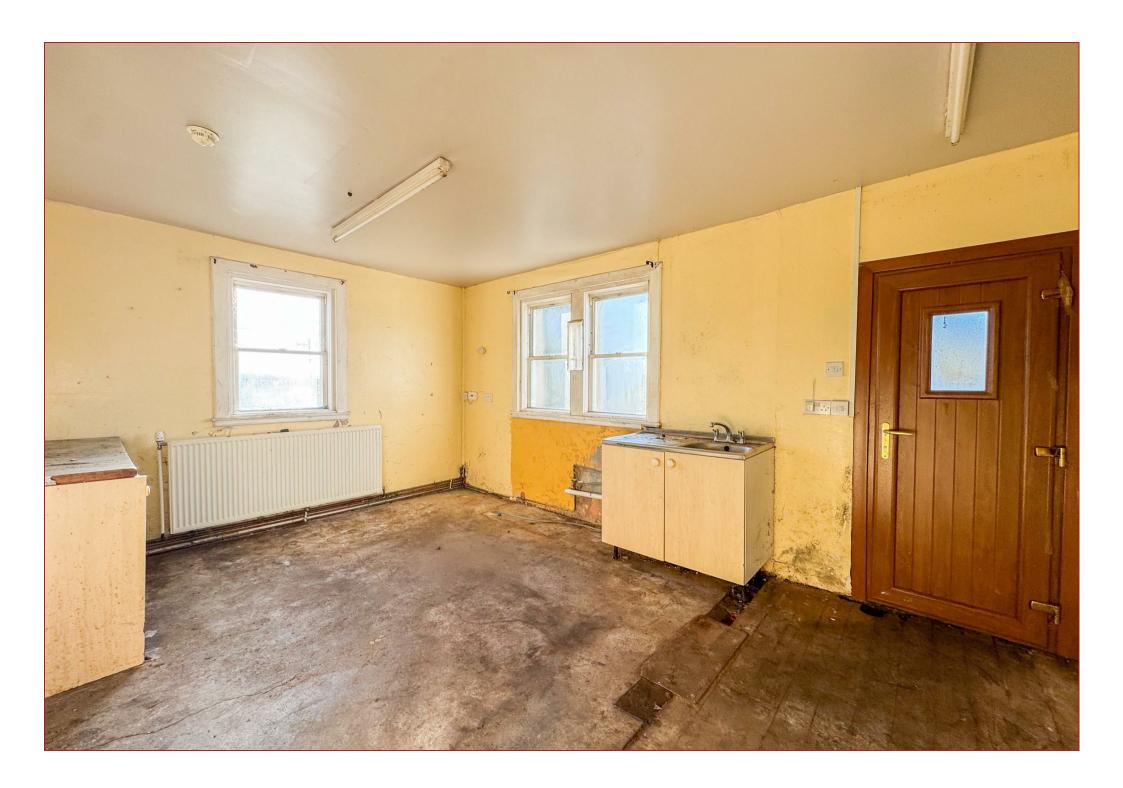

The property features multiple entrances, including a front vestibule leading directly into a generously sized lounge and a large front-facing double bedroom. The lounge, bathed in natural light from two expansive front-facing windows, provides breathtaking views of the surrounding landscape. From here, you'll find access to a family bathroom, two additional substantial bedrooms, and the kitchen/dining area. Alternatively, entering from the side brings you directly into the large kitchen/dining space.