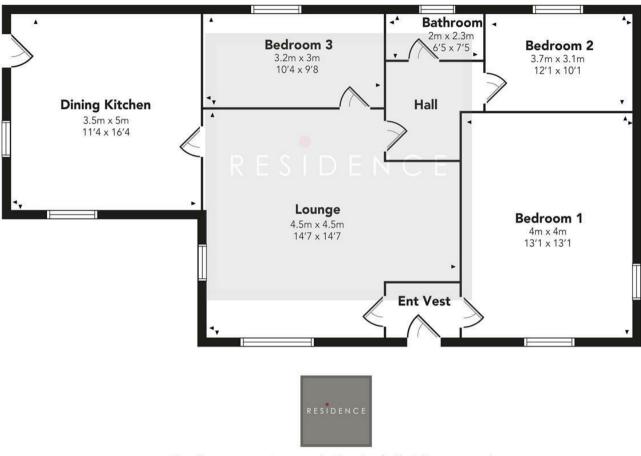

The property features multiple entrances, including a front vestibule leading directly into a generously sized lounge and a large front-facing double bedroom. The lounge, bathed in natural light from two expansive front-facing windows, provides breathtaking views of the surrounding landscape. From here, you'll find access to a family bathroom, two additional substantial bedrooms, and the kitchen/dining area. Alternatively, entering from the side brings you directly into the large kitchen/dining space.

## **Carnwath Road**

Floor Plan measurements are approximate and are for illustrative purposes only. While we do not doubt the floor plans accuracy, we make no guarantee, warranty or representation as to the accuracy and completeness of the floor plan. You or your advisors should conduct a careful, independent investigation of the property to determine to your satisfaction as to the suitability of the property for your space requirements.