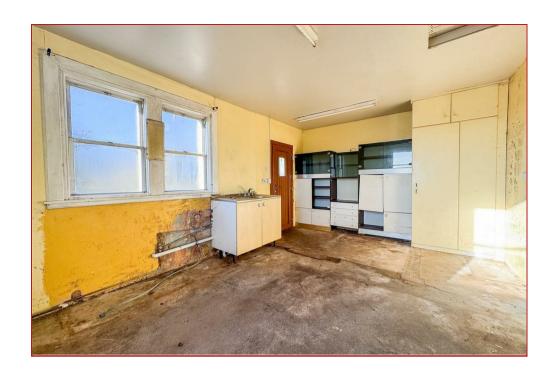

The property features multiple entrances, including a front vestibule leading directly into a generously sized lounge and a large front-facing double bedroom. The lounge, bathed in natural light from two expansive front-facing windows, provides breathtaking views of the surrounding landscape. From here, you'll find access to a family bathroom, two additional substantial bedrooms, and the kitchen/dining area. Alternatively, entering from the side brings you directly into the large kitchen/dining space.