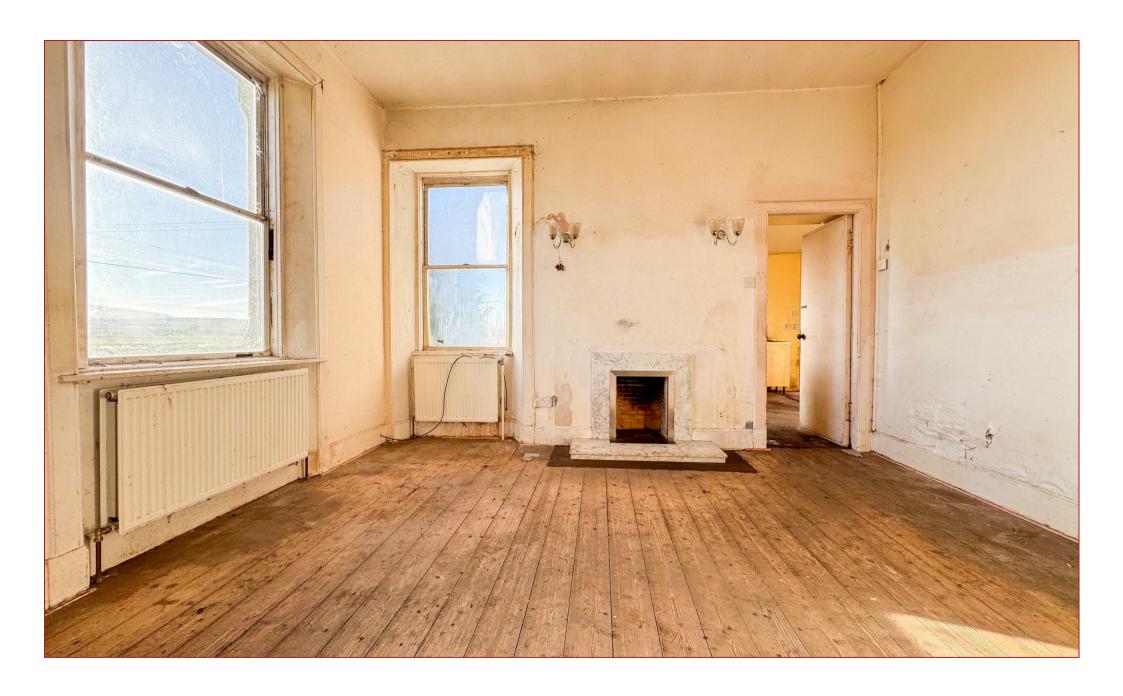

The property features multiple entrances, including a front vestibule leading directly into a generously sized lounge and a large front-facing double bedroom. The lounge, bathed in natural light from two expansive front-facing windows, provides breathtaking views of the surrounding landscape. From here, you'll find access to a family bathroom, two additional substantial bedrooms, and the kitchen/dining area. Alternatively, entering from the side brings you directly into the large kitchen/dining space.