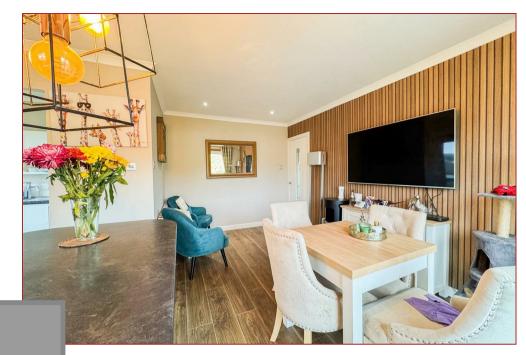

The property has a welcoming hallway that leads into a large, airy lounge with a front-facing window, allowing an abundance of natural light with fantastic views. The open-plan kitchen and dining area is a key highlight, featuring a modern fitted kitchen. This inviting space flows seamlessly into the utility room and includes stylish French doors opening onto a decked patio area in the rear garden.