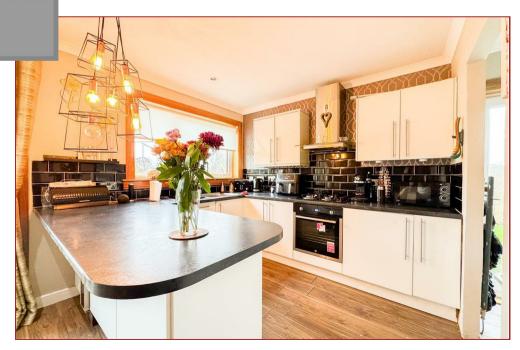

The property has a welcoming hallway that leads into a large, airy lounge with a front-facing window, allowing an abundance of natural light with fantastic views. The open-plan kitchen and dining area is a key highlight, featuring a modern fitted kitchen. This inviting space flows seamlessly into the utility room and includes stylish French doors opening onto a decked patio area in the rear garden.