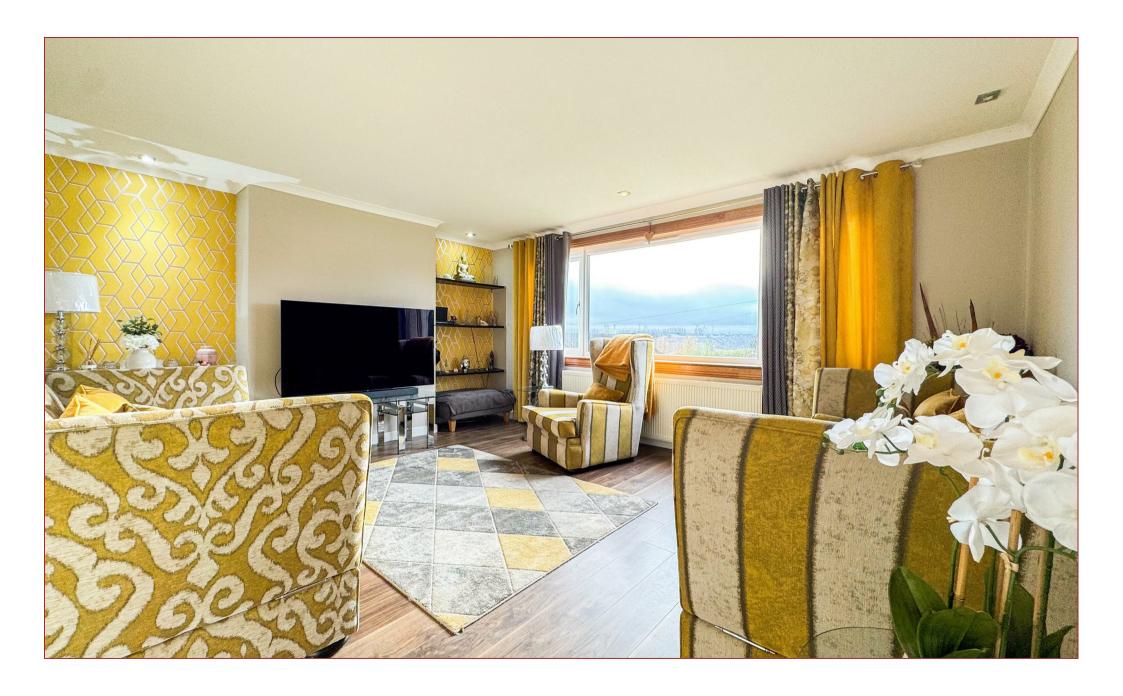

The property has a welcoming hallway that leads into a large, airy lounge with a front-facing window, allowing an abundance of natural light with fantastic views. The open-plan kitchen and dining area is a key highlight, featuring a modern fitted kitchen. This inviting space flows seamlessly into the utility room and includes stylish French doors opening onto a decked patio area in the rear garden.