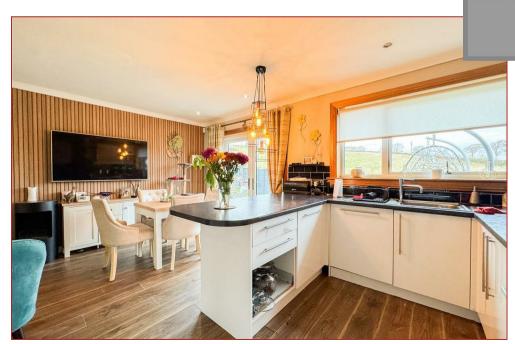

The property has a welcoming hallway that leads into a large, airy lounge with a front-facing window, allowing an abundance of natural light with fantastic views. The open-plan kitchen and dining area is a key highlight, featuring a modern fitted kitchen. This inviting space flows seamlessly into the utility room and includes stylish French doors opening onto a decked patio area in the rear garden.