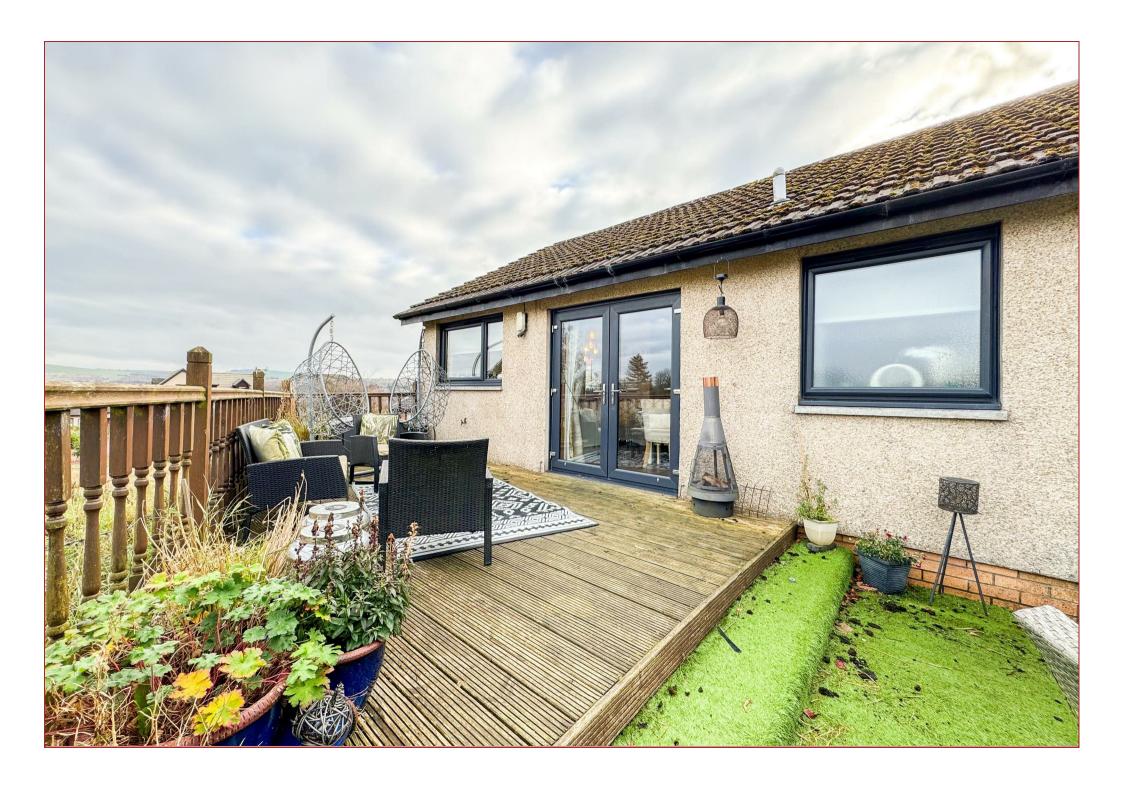

The property has a welcoming hallway that leads into a large, airy lounge with a front-facing window, allowing an abundance of natural light with fantastic views. The open-plan kitchen and dining area is a key highlight, featuring a modern fitted kitchen. This inviting space flows seamlessly into the utility room and includes stylish French doors opening onto a decked patio area in the rear garden.

Externally, the rear garden presents a wonderful opportunity for potential. With ample space at your disposal, you can create your dream garden while taking in the expansive views of the picturesque countryside.