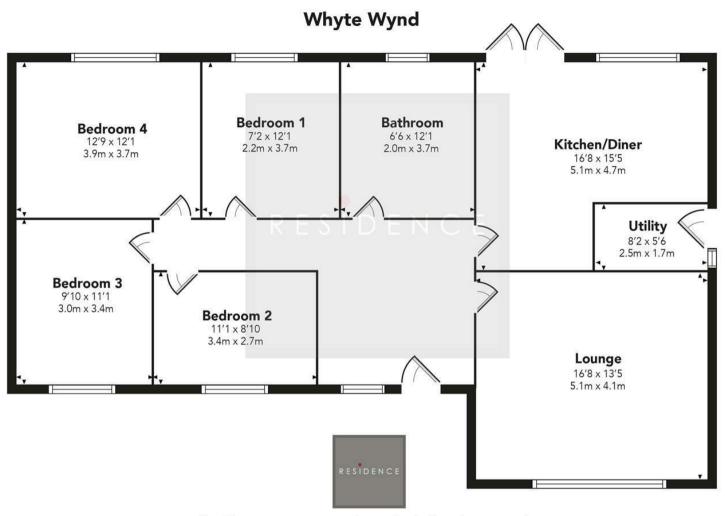

The bungalow comprises four generously sized bedrooms, all conveniently located on one level, ensuring comfort and accessibility. The contemporary family bathroom has a freestanding bathtub alongside a separate shower.

RESIDENCE

Floor Plan measurements are approximate and are for illustrative purposes only.

While we do not doubt the floor plans accuracy, we make no guarantee, warranty or representation as to the accuracy and completeness of the floor plan. You or your advisors should conduct a careful, independent investigation of the property to determine to your satisfaction as to the suitability of the property for your space requirements.