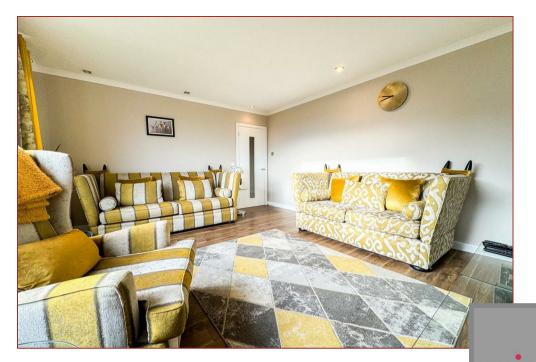

The property has a welcoming hallway that leads into a large, airy lounge with a front-facing window, allowing an abundance of natural light with fantastic views. The open-plan kitchen and dining area is a key highlight, featuring a modern fitted kitchen. This inviting space flows seamlessly into the utility room and includes stylish French doors opening onto a decked patio area in the rear garden.