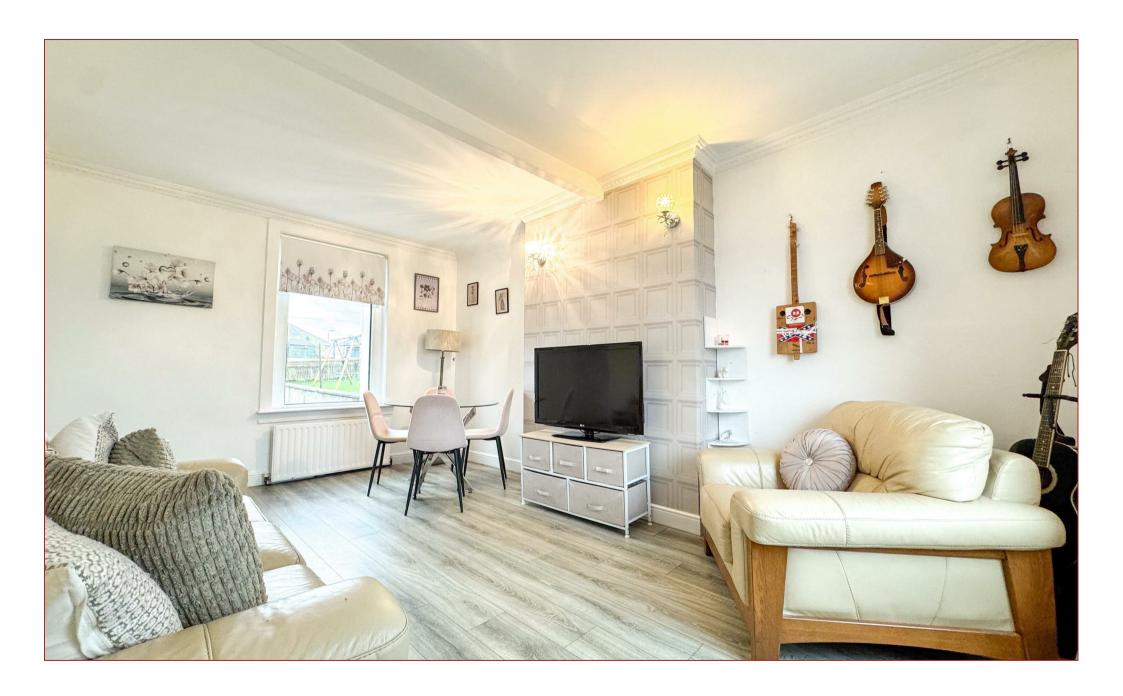

As you enter, you are greeted by a large lounge which features to large windows allowing maxium light flow into the room and also space for a dining table. The modern fitted kitchen boasts stylish wall and base units, complete with built-in appliances, and provides convenient access to the back garden through the rear door.