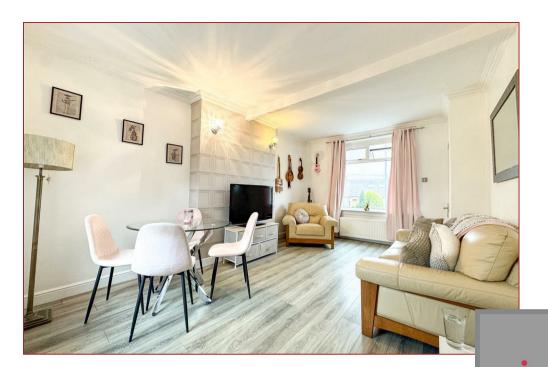

As you enter, you are greeted by a large lounge which features to large windows allowing maxium light flow into the room and also space for a dining table. The modern fitted kitchen boasts stylish wall and base units, complete with built-in appliances, and provides convenient access to the back garden through the rear door.