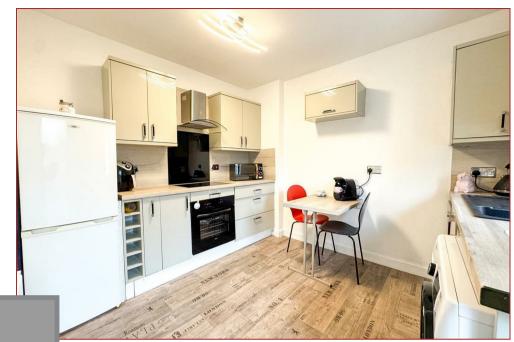

As you enter, you are greeted by a large lounge which features to large windows allowing maxium light flow into the room and also space for a dining table. The modern fitted kitchen boasts stylish wall and base units, complete with built-in appliances, and provides convenient access to the back garden through the rear door.