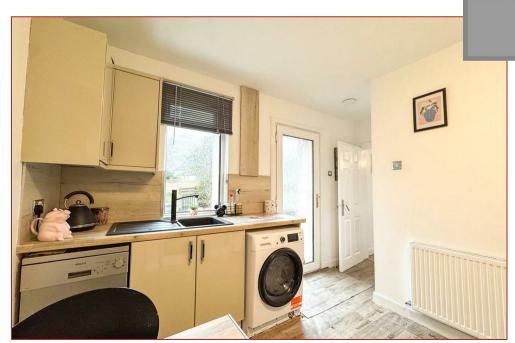

As you enter, you are greeted by a large lounge which features to large windows allowing maxium light flow into the room and also space for a dining table. The modern fitted kitchen boasts stylish wall and base units, complete with built-in appliances, and provides convenient access to the back garden through the rear door.