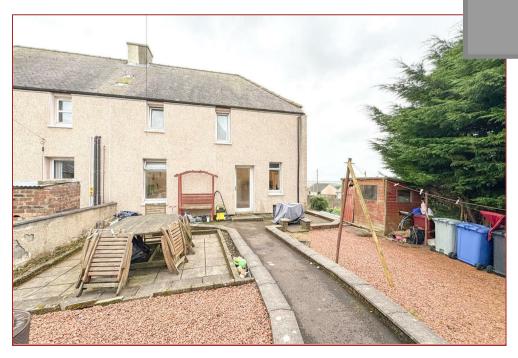

One of the standout features of this home is its direct access from the rear garden to a nearby park, which also provides access to a rear driveway, which is excellent for off road parking.

The village of Forth has a modern sports and community centre, health centre, bowling green and a range of local shops including post office, butcher, pharmacy, bank and supermarkets, where all your everyday needs can be catered for. The larger market town of Lanark is also easily accessible. The Royal Burgh of Lanark is steeped in history and has all the required facilities and amenities, including a newly built grammar school, historic 18 hole golf course and Lanark Loch as well as good access to the Scottish Borders and the Clyde valley.