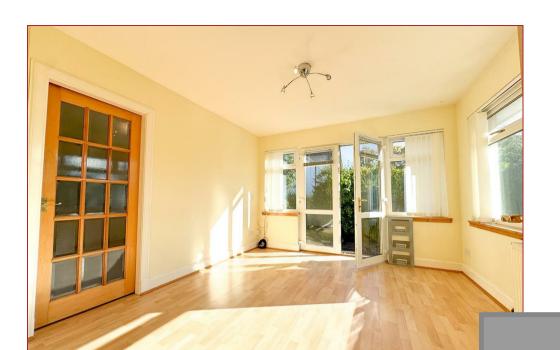

The large lounge is bathed in natural light with its large front facing window which give excellent views of Tinto Hill in the distance. Adjacent to the lounge, you'll find a versatile dining room/study that seamlessly leads into the extended sunroom at the back of the property, the sunroom has French doors that lead to the back garden and also gives access to the kitchen/diner. This extended kitchen/diner boasts a wide array of wall-mounted units and integrated appliances along with a side door for access from the driveway. Completing the property is two large double bedrooms, both featuring built in wardrobes and the lovely modern shower room.