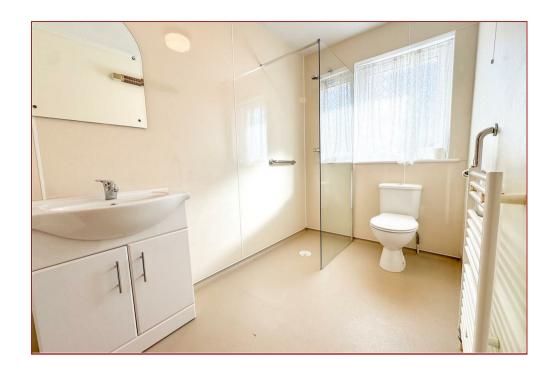

The large lounge is bathed in natural light with its large front facing window which give excellent views of Tinto Hill in the distance. Adjacent to the lounge, you'll find a versatile dining room/study that seamlessly leads into the extended sunroom at the back of the property, the sunroom has French doors that lead to the back garden and also gives access to the kitchen/diner. This extended kitchen/diner boasts a wide array of wall-mounted units and integrated appliances along with a side door for access from the driveway. Completing the property is two large double bedrooms, both featuring built in wardrobes and the lovely modern shower room.