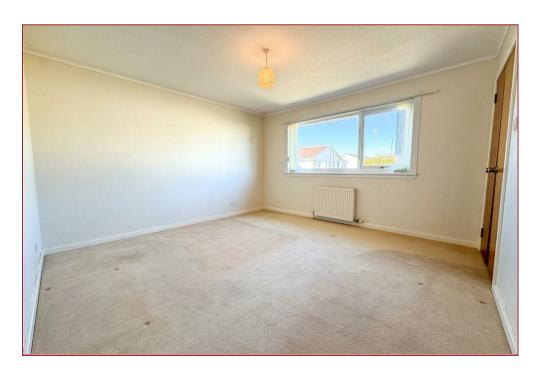

The large lounge is bathed in natural light with its large front facing window which give excellent views of Tinto Hill in the distance. Adjacent to the lounge, you'll find a versatile dining room/study that seamlessly leads into the extended sunroom at the back of the property, the sunroom has French doors that lead to the back garden and also gives access to the kitchen/diner. This extended kitchen/diner boasts a wide array of wall-mounted units and integrated appliances along with a side door for access from the driveway. Completing the property is two large double bedrooms, both featuring built in wardrobes and the lovely modern shower room.