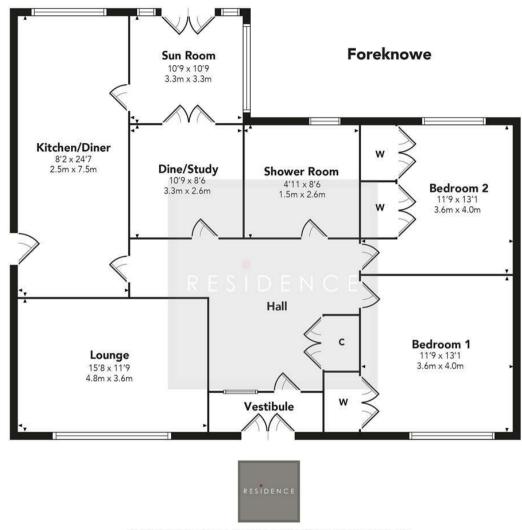

## 2 Bedrooms | 3 Public Rooms | 1 Bathrooms

This stunning and very rare to the market detached bungalow is located within the highly sought-after Foreknowe cul-de-sac in Biggar.

As you approach the property you are greeted by a very well maintained front garden and driveway to the side of the property that will accommodate multiple vehicles. The welcoming entrance vestibule leads into a spacious hallway featuring ample storage and provides access to all rooms.

The large lounge is bathed in natural light with its large front facing window which give excellent views of Tinto Hill in the distance. Adjacent to the lounge, you'll find a versatile dining room/study that seamlessly leads into the extended sunroom at the back of the property, the sunroom has French doors that lead to the back garden and also gives access to the kitchen/diner. This extended kitchen/diner boasts a wide array of wall-mounted units and integrated appliances along with a side door for access from the driveway. Completing the property is two large double bedrooms, both featuring built in wardrobes and the lovely modern shower room.

RESIDENCE

Floor Plan measurements are approximate and are for illustrative purposes only. While we do not doubt the floor plans accuracy, we make no guarantee, warranty or representation as to the accuracy and completeness of the floor plan. You or your advisors should conduct a careful, independent investigation of the property to determine to your satisfaction as to the suitability of the property for your space requirements.