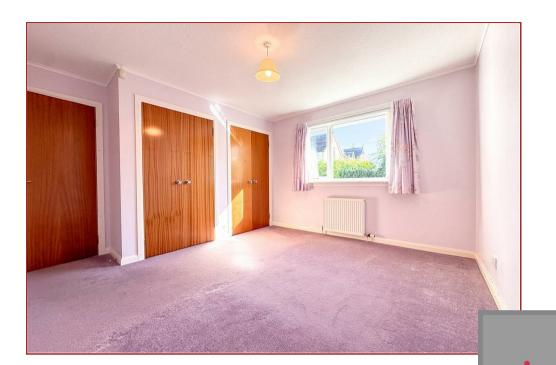

The large lounge is bathed in natural light with its large front facing window which give excellent views of Tinto Hill in the distance. Adjacent to the lounge, you'll find a versatile dining room/study that seamlessly leads into the extended sunroom at the back of the property, the sunroom has French doors that lead to the back garden and also gives access to the kitchen/diner. This extended kitchen/diner boasts a wide array of wall-mounted units and integrated appliances along with a side door for access from the driveway. Completing the property is two large double bedrooms, both featuring built in wardrobes and the lovely modern shower room.