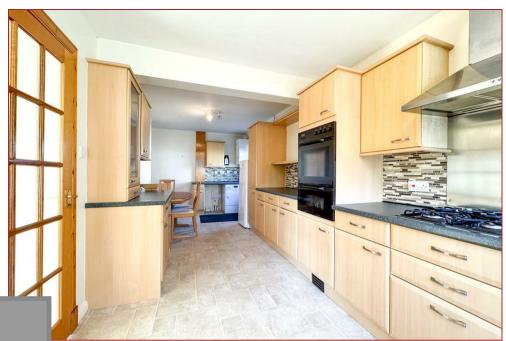

The large lounge is bathed in natural light with its large front facing window which give excellent views of Tinto Hill in the distance. Adjacent to the lounge, you'll find a versatile dining room/study that seamlessly leads into the extended sunroom at the back of the property, the sunroom has French doors that lead to the back garden and also gives access to the kitchen/diner. This extended kitchen/diner boasts a wide array of wall-mounted units and integrated appliances along with a side door for access from the driveway. Completing the property is two large double bedrooms, both featuring built in wardrobes and the lovely modern shower room.