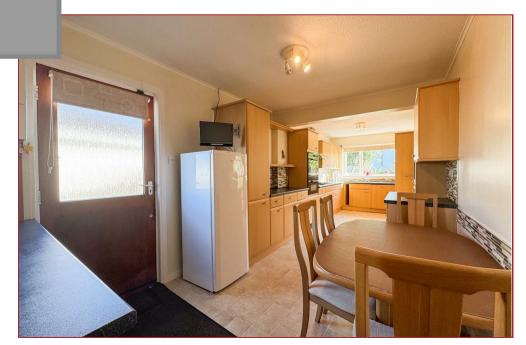

The large lounge is bathed in natural light with its large front facing window which give excellent views of Tinto Hill in the distance. Adjacent to the lounge, you'll find a versatile dining room/study that seamlessly leads into the extended sunroom at the back of the property, the sunroom has French doors that lead to the back garden and also gives access to the kitchen/diner. This extended kitchen/diner boasts a wide array of wall-mounted units and integrated appliances along with a side door for access from the driveway. Completing the property is two large double bedrooms, both featuring built in wardrobes and the lovely modern shower room.