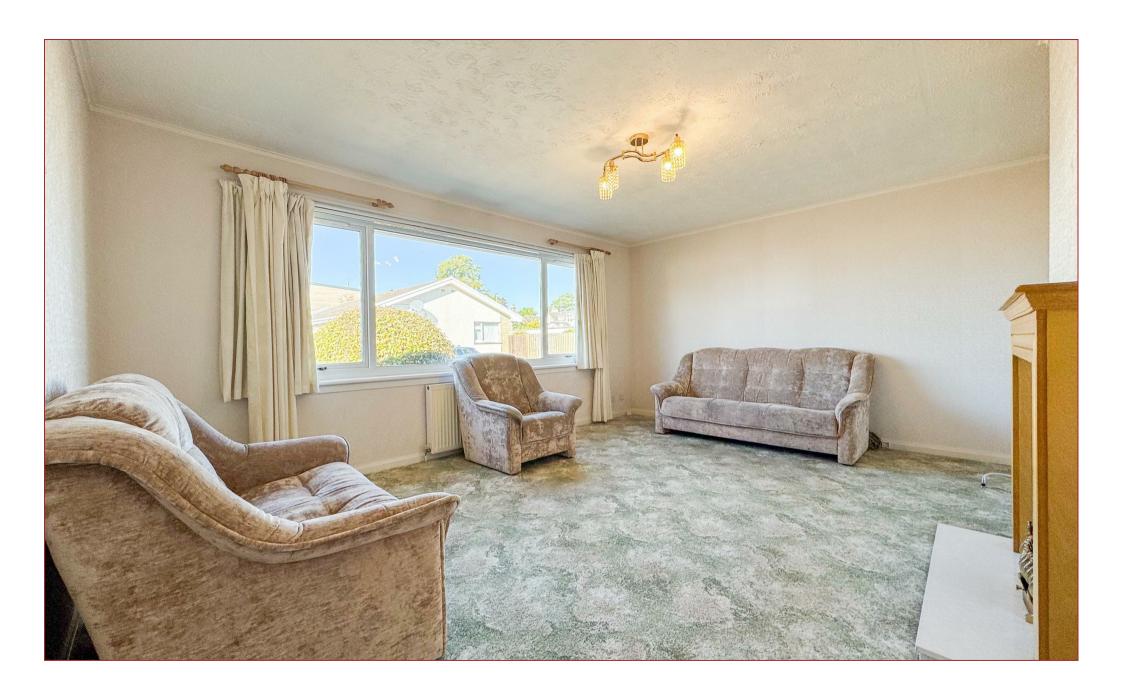

The large lounge is bathed in natural light with its large front facing window which give excellent views of Tinto Hill in the distance. Adjacent to the lounge, you'll find a versatile dining room/study that seamlessly leads into the extended sunroom at the back of the property, the sunroom has French doors that lead to the back garden and also gives access to the kitchen/diner. This extended kitchen/diner boasts a wide array of wall-mounted units and integrated appliances along with a side door for access from the driveway. Completing the property is two large double bedrooms, both featuring built in wardrobes and the lovely modern shower room.