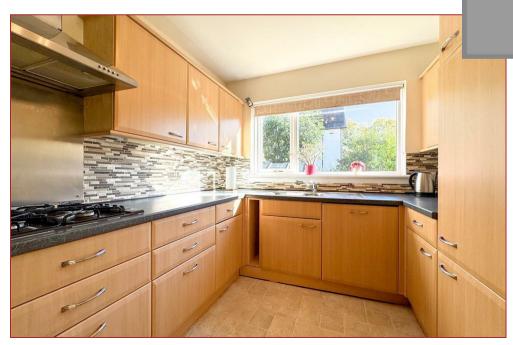

The large lounge is bathed in natural light with its large front facing window which give excellent views of Tinto Hill in the distance. Adjacent to the lounge, you'll find a versatile dining room/study that seamlessly leads into the extended sunroom at the back of the property, the sunroom has French doors that lead to the back garden and also gives access to the kitchen/diner. This extended kitchen/diner boasts a wide array of wall-mounted units and integrated appliances along with a side door for access from the driveway. Completing the property is two large double bedrooms, both featuring built in wardrobes and the lovely modern shower room.