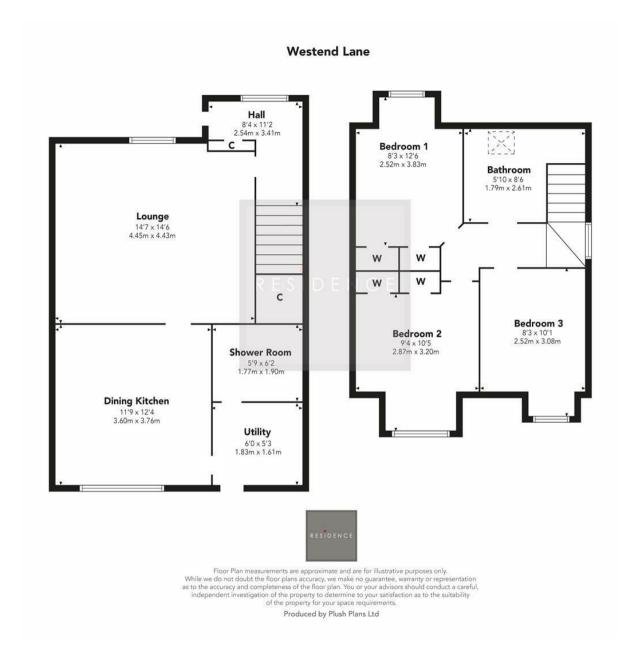

Finished to a very high standard throughout, the property is only just 4 years old and is perfect for a family starter or or family home, offering a well-designed layout of apartments that are formed over 2 levels.

The property as you would expect is in walk in condition and consists of welcoming reception hallway with storage cupboard, staircase leading to the upper floor level and a formal lounge with double glazed aspects to front, storage cupboard and access to the kitchen/diner/utility and shower room. The modern fitted dining kitchen has a range of quality fitted units, worktops, integrated appliances and a large slider door giving access to the rear landscaped garden. There is a utility room with outer door to the rear and access to a downstairs, modern fitted and convenient shower room with 3-piece suite.

On the upper floor there are 3 bedrooms, 2 of which have large velux windows that allow fantastic light flow into the rooms. Two of the rooms also have mirror fronted wardrobes. Finishing off the upper floor is a fantastic size modern family bathroom with 4 piece suite.