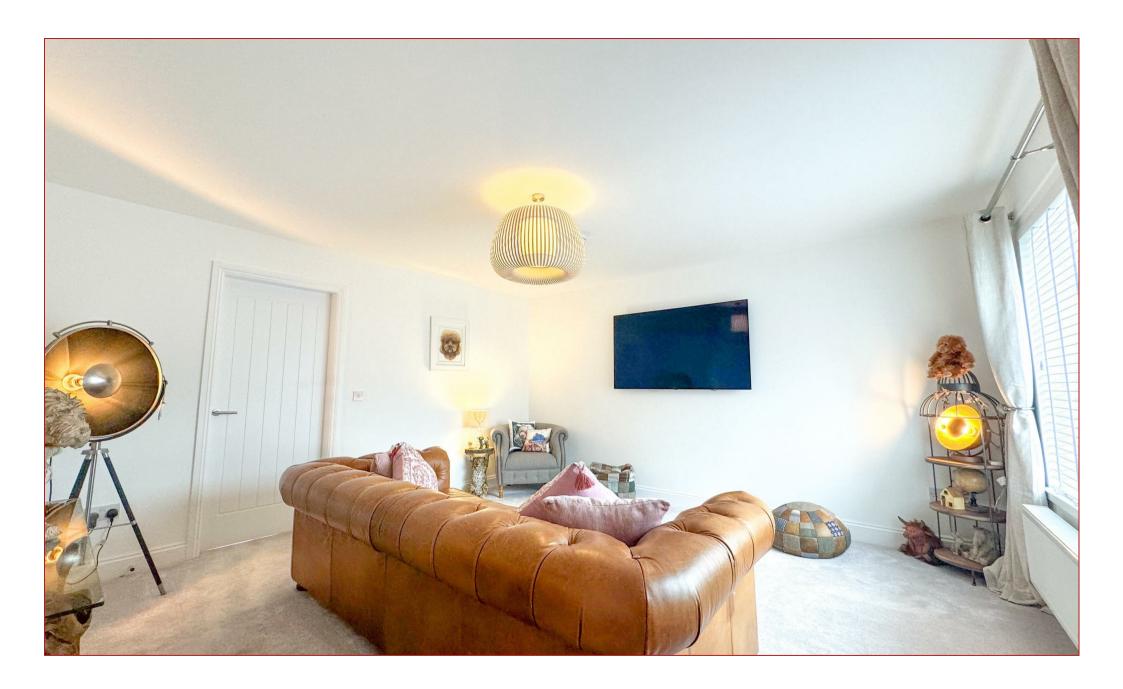

The property as you would expect is in walk in condition and consists of welcoming reception hallway with storage cupboard, staircase leading to the upper floor level and a formal lounge with double glazed aspects to front, storage cupboard and access to the kitchen/diner/utility and shower room. The modern fitted dining kitchen has a range of quality fitted units, worktops, integrated appliances and a large slider door giving access to the rear landscaped garden. There is a utility room with outer door to the rear and access to a downstairs, modern fitted and convenient shower room with 3-piece suite.