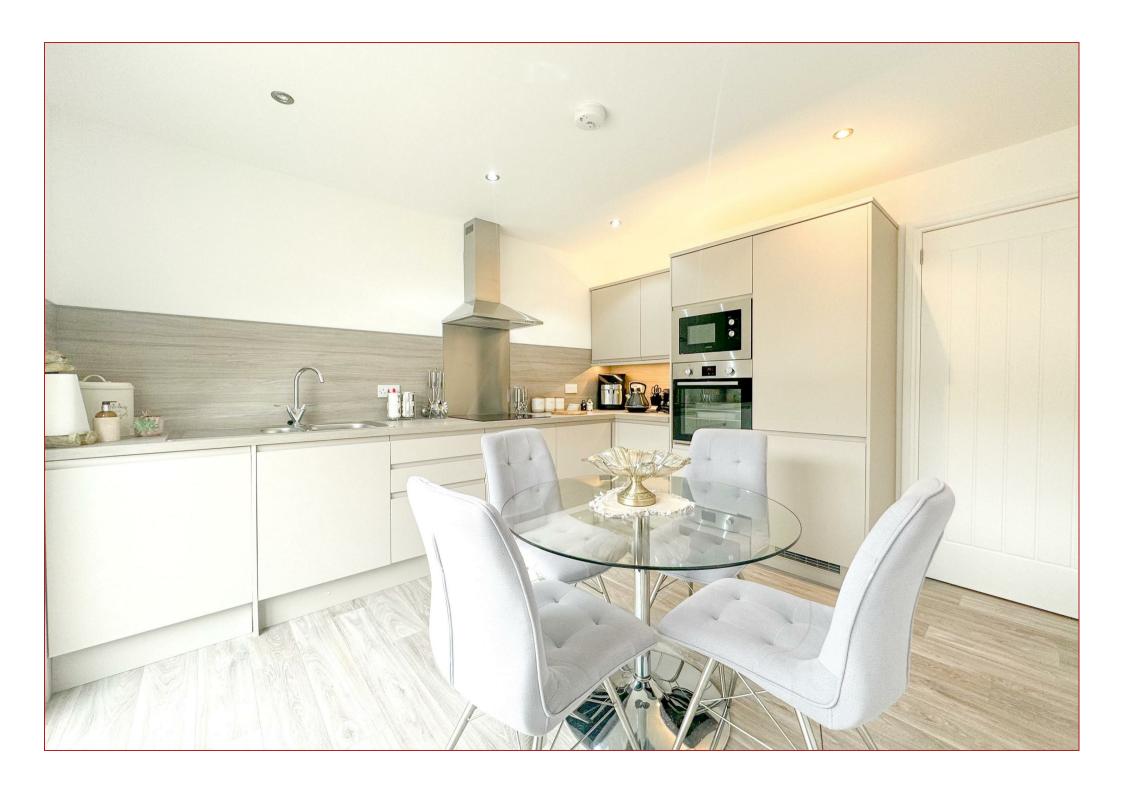

The property as you would expect is in walk in condition and consists of welcoming reception hallway with storage cupboard, staircase leading to the upper floor level and a formal lounge with double glazed aspects to front, storage cupboard and access to the kitchen/diner/utility and shower room. The modern fitted dining kitchen has a range of quality fitted units, worktops, integrated appliances and a large slider door giving access to the rear landscaped garden. There is a utility room with outer door to the rear and access to a downstairs, modern fitted and convenient shower room with 3-piece suite.