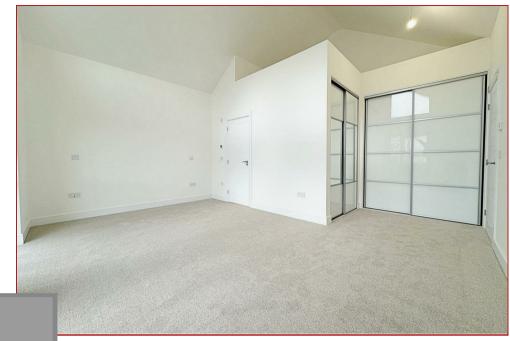

Master bedroom again boasts the fantastic full vaulted ceilings with double height floor to ceiling windows that floods the master in natural light along with the two French Doors that lead to the back garden. Fully fitted wardrobes and the stunning modern master en-suite finish off the master bedroom.

Bedroom two also features stunning vaulted ceiling, fitted wardrobes and a bright contemporary en-suite with double shower cubicle. Bedroom three with fitted wardrobes and an amazing storage area above the en-suite/wardrobes. Completing 'The Tinto' is the stunning family bathroom comprising four-piece suite.