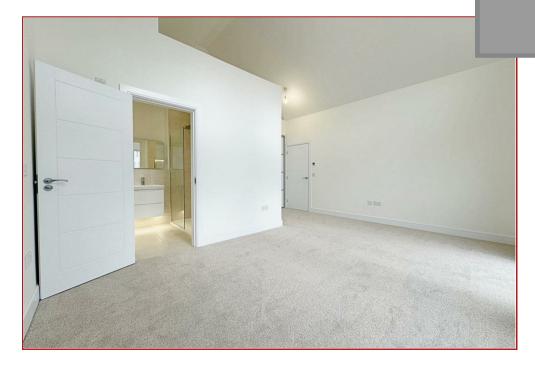

Master bedroom again boasts the fantastic full vaulted ceilings with double height floor to ceiling windows that floods the master in natural light along with the two French Doors that lead to the back garden. Fully fitted wardrobes and the stunning modern master en-suite finish off the master bedroom.