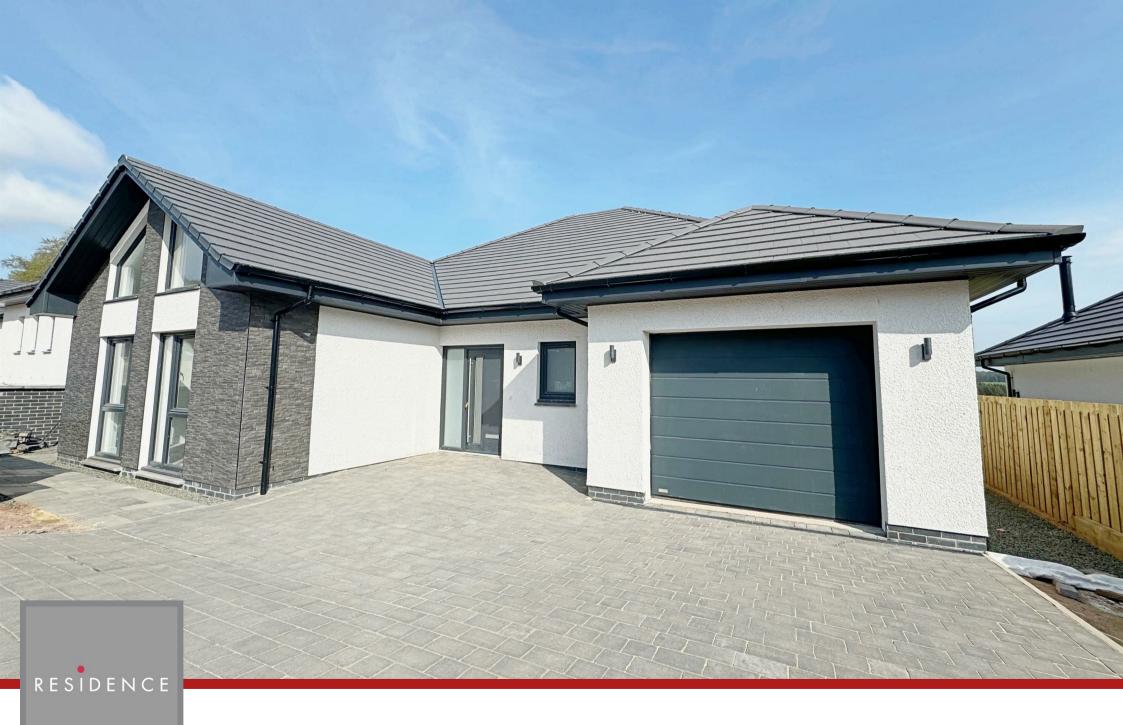

Plot 18 The Tinto Bertram Avenue, Kersewell, ML11 8TB

## 3 Bedrooms | 1 Public Rooms | 3 Bathrooms

"The Tinto" which sits on Plot 18 within the development is a fantastic opportunity to acquire a contemporary luxury bungalow set within what will be one of the most attractive and private rural developments. Plot 18 will have beautifully finished stepped gardens with complete privacy at the back and exceptional views from the front of the property.

As you approach the property you are met with an excellent multi-car driveway that give access to the garage and the entrance to property. From the hallway you can access all compartments including three double bedrooms, family bathroom and large open plan family living and kitchen. The exceptional large open plan living area has vaulted ceilings combining three zones for contemporary kitchen, formal dining space and family area. The room boasts full size bi-fold doors overlooking the rear garden. There is a separate utility room that has a large storage area and access to garage along with the side garden.