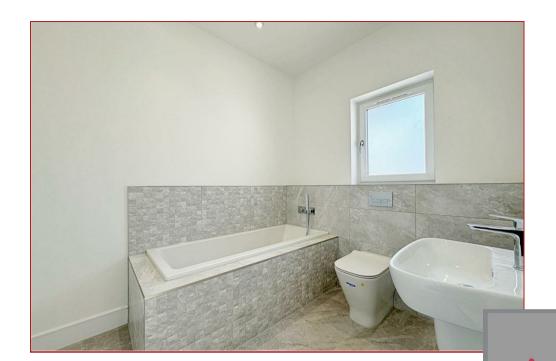

Bedroom two also features stunning vaulted ceiling, fitted wardrobes and a bright contemporary en-suite with double shower cubicle. Bedroom three with fitted wardrobes and an amazing storage area above the en-suite/wardrobes. Completing 'The Tinto' is the stunning family bathroom comprising four-piece suite.