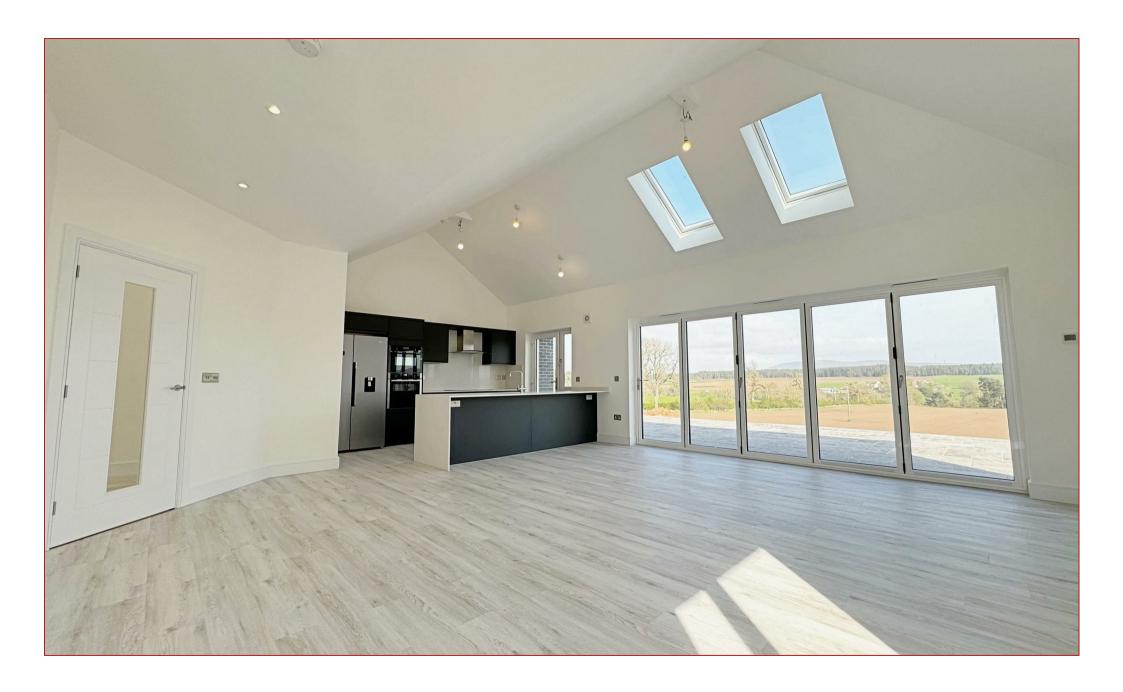

As you approach the property you are met with an excellent multi-car driveway that give access to the garage and the entrance to property. From the hallway you can access all compartments including three double bedrooms, family bathroom and large open plan family living and kitchen. The exceptional large open plan living area has vaulted ceilings combining three zones for contemporary kitchen, formal dining space and family area. The room boasts full size bi-fold doors overlooking the rear garden. There is a separate utility room that has a large storage area and access to garage along with the side garden.