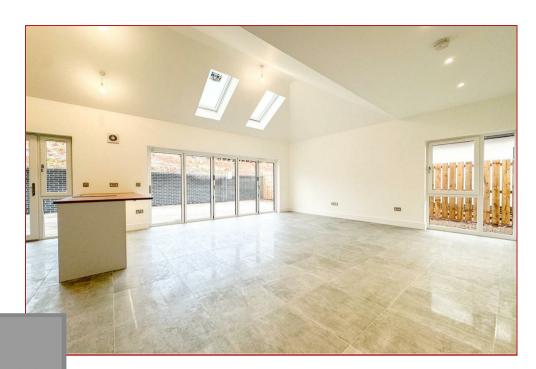

As you approach the property you are met with an excellent multi-car driveway that give access to the garage and the entrance to property. From the hallway you can access all compartments including three double bedrooms, family bathroom and large open plan family living and kitchen. The exceptional large open plan living area has vaulted ceilings combining three zones for contemporary kitchen, formal dining space and family area. The room boasts full size bi-fold doors overlooking the rear garden. There is a separate utility room that has a large storage area and access to garage along with the side garden.

The property benefits from an exceptional MGM Kitchen, LPG heating, double glazing and solar panels.

Bertram Avenue, Kersewell is a beautiful community situated close to the market Towns of Biggar, Lanark and Carnwath which all offer a range of fantastic amenities.