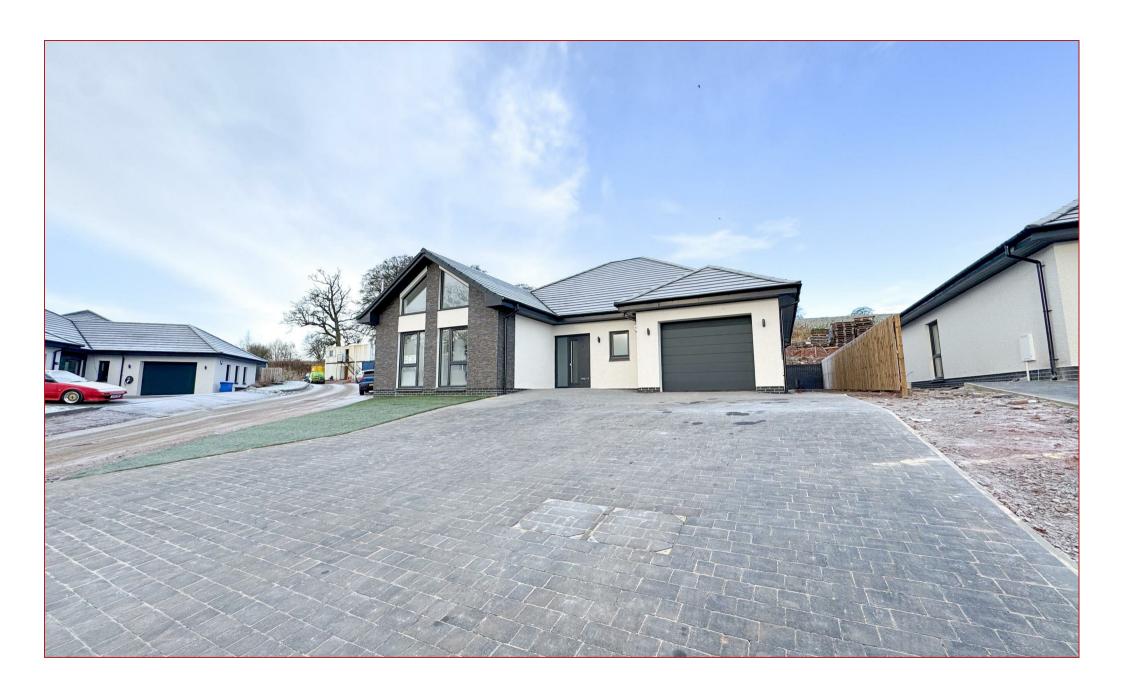

As you approach the property you are met with an excellent multi-car driveway that give access to the garage and the entrance to property. From the hallway you can access all compartments including three double bedrooms, family bathroom and large open plan family living and kitchen. The exceptional large open plan living area has vaulted ceilings combining three zones for contemporary kitchen, formal dining space and family area. The room boasts full size bi-fold doors overlooking the rear garden. There is a separate utility room that has a large storage area and access to garage along with the side garden.