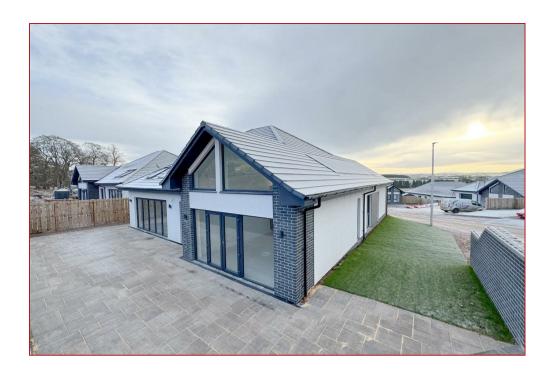

As you approach the property you are met with an excellent multi-car driveway that give access to the garage and the entrance to property. From the hallway you can access all compartments including three double bedrooms, family bathroom and large open plan family living and kitchen. The exceptional large open plan living area has vaulted ceilings combining three zones for contemporary kitchen, formal dining space and family area. The room boasts full size bi-fold doors overlooking the rear garden. There is a separate utility room that has a large storage area and access to garage along with the side garden.

Master bedroom again boasts the fantastic full vaulted ceilings with double height floor to ceiling windows that floods the master in natural light along with the two French Doors that lead to the back garden. Fully fitted wardrobes and the stunning modern master en-suite finish off the master bedroom.