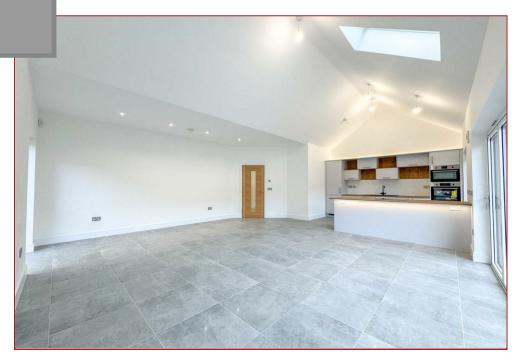

As you approach the property you are met with an excellent multi-car driveway that give access to the garage and the entrance to property. From the hallway you can access all compartments including three double bedrooms, family bathroom and large open plan family living and kitchen. The exceptional large open plan living area has vaulted ceilings combining three zones for contemporary kitchen, formal dining space and family area. The room boasts full size bi-fold doors overlooking the rear garden. There is a separate utility room that has a large storage area and access to garage along with the side garden.

The property benefits from an exceptional MGM Kitchen, LPG heating, double glazing and solar panels.

Bertram Avenue, Kersewell is a beautiful community situated close to the market Towns of Biggar, Lanark and Carnwath which all offer a range of fantastic amenities.