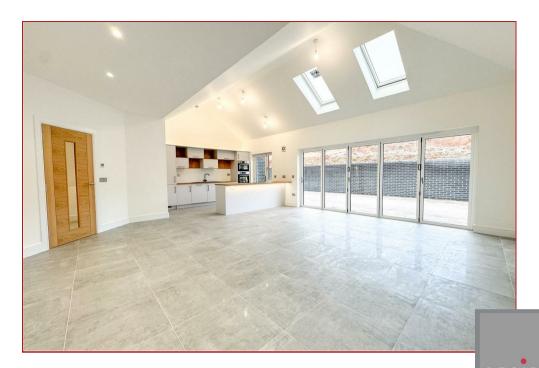

As you approach the property you are met with an excellent multi-car driveway that give access to the garage and the entrance to property. From the hallway you can access all compartments including three double bedrooms, family bathroom and large open plan family living and kitchen. The exceptional large open plan living area has vaulted ceilings combining three zones for contemporary kitchen, formal dining space and family area. The room boasts full size bi-fold doors overlooking the rear garden. There is a separate utility room that has a large storage area and access to garage along with the side garden.

The property benefits from an exceptional MGM Kitchen, LPG heating, double glazing and solar panels.

Bertram Avenue, Kersewell is a beautiful community situated close to the market Towns of Biggar, Lanark and Carnwath which all offer a range of fantastic amenities.