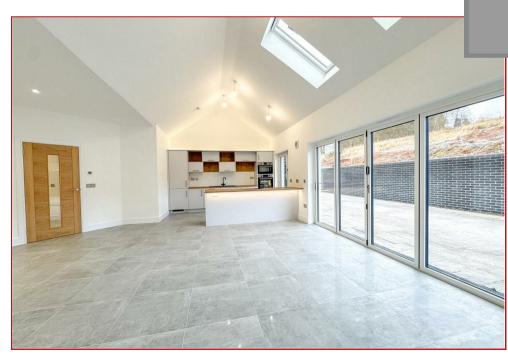

As you approach the property you are met with an excellent multi-car driveway that give access to the garage and the entrance to property. From the hallway you can access all compartments including three double bedrooms, family bathroom and large open plan family living and kitchen. The exceptional large open plan living area has vaulted ceilings combining three zones for contemporary kitchen, formal dining space and family area. The room boasts full size bi-fold doors overlooking the rear garden. There is a separate utility room that has a large storage area and access to garage along with the side garden.

The property benefits from an exceptional MGM Kitchen, LPG heating, double glazing and solar panels.

Bertram Avenue, Kersewell is a beautiful community situated close to the market Towns of Biggar, Lanark and Carnwath which all offer a range of fantastic amenities.