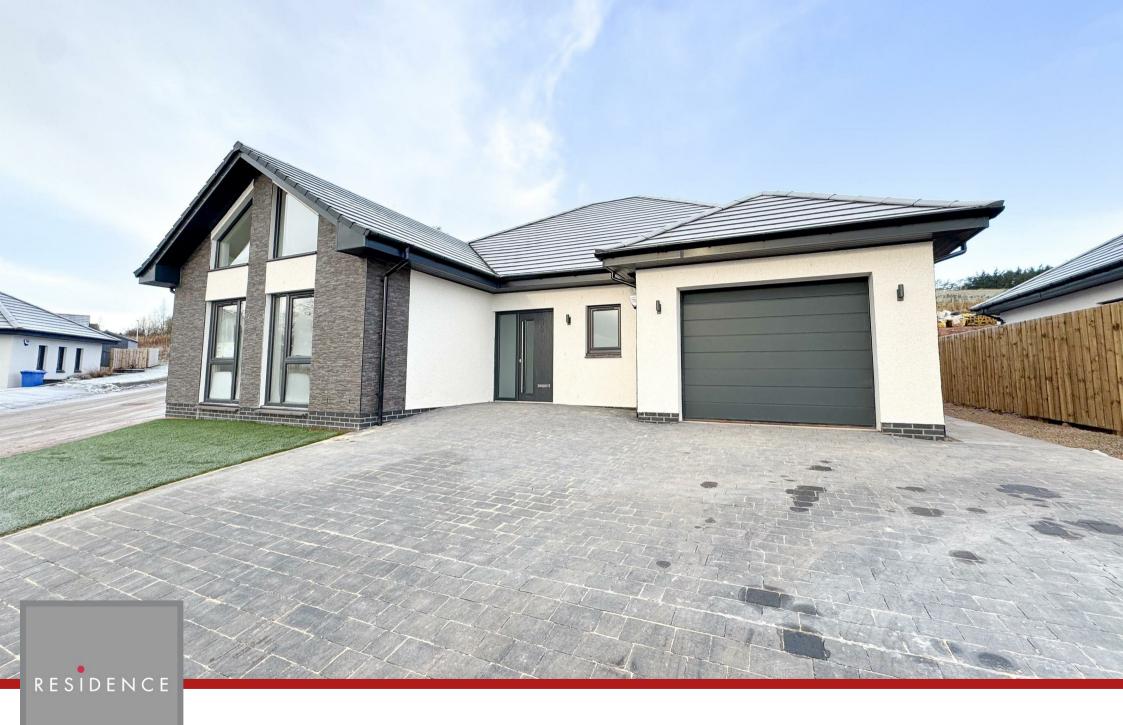

Plot 19 The Tinto Bertram Avenue, Kersewell, ML11 8TB

## 3 Bedrooms | 1 Public Rooms | 3 Bathrooms

"The Tinto" which sits on Plot 19 is currently used as the Show Home within the development is a fantastic opportunity to acquire a contemporary luxury bungalow set within what will be one of the most attractive and private rural developments. Plot 19 has a beautifully finished stepped gardens with complete privacy at the back and exceptional views from the front of the property.

As you approach the property you are met with an excellent multi-car driveway that give access to the garage and the entrance to property. From the hallway you can access all compartments including three double bedrooms, family bathroom and large open plan family living and kitchen. The exceptional large open plan living area has vaulted ceilings combining three zones for contemporary kitchen, formal dining space and family area. The room boasts full size bi-fold doors overlooking the rear garden. There is a separate utility room that has a large storage area and access to garage along with the side garden.