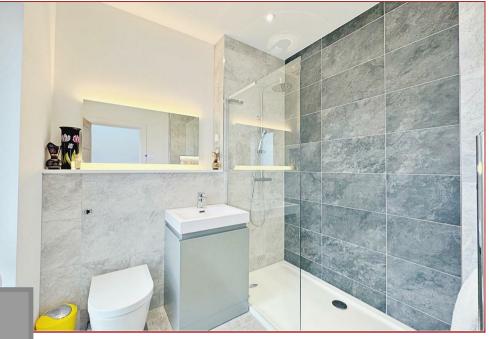

Bedroom 2 is also a double sized bedroom which has its own en-suite comprising low flush w/c, wash hand basin and double shower. Bedroom three again a double bedroom with fitted wardrobes. The large bright modern shower room finishes off the property.