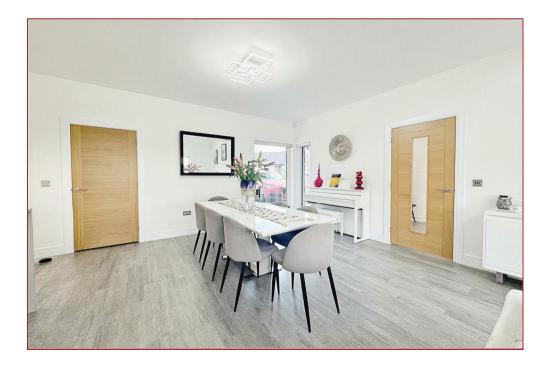

You are met with a fantastic triple car driveway that leads to the garage and entrance to property. As you enter the front facing door you are met a welcoming reception hallway that features a stunning curved wall hallway leading to all compartments including three double bedrooms, a large family shower room and the huge open plan family living and kitchen area. The open plan living and kitchen area has vaulted ceilings incorporating three zones for a contemporary kitchen, formal dining space and a lovely family area. The room boasts full size glazed bi-fold doors overlooking the rear garden and the exceptional views out towards Tinto. There is a separate utility room as well as large store and you have access to the garage and side garden from the utility room.