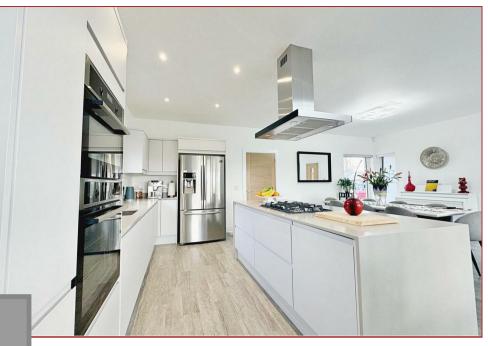

You are met with a fantastic triple car driveway that leads to the garage and entrance to property. As you enter the front facing door you are met a welcoming reception hallway that features a stunning curved wall hallway leading to all compartments including three double bedrooms, a large family shower room and the huge open plan family living and kitchen area. The open plan living and kitchen area has vaulted ceilings incorporating three zones for a contemporary kitchen, formal dining space and a lovely family area. The room boasts full size glazed bi-fold doors overlooking the rear garden and the exceptional views out towards Tinto. There is a separate utility room as well as large store and you have access to the garage and side garden from the utility room.

The property benefits from an exceptional MGM Kitchen, LPG heating, double glazing and solar panels. Triple car driveway to front leading to garage.

Bertram Avenue, Kersewell is a beautiful small community situated close to the market Towns of Biggar, Lanark and Carnwath. Biggar, Lanark and Carnwath all offer a range of fantastic amenities.