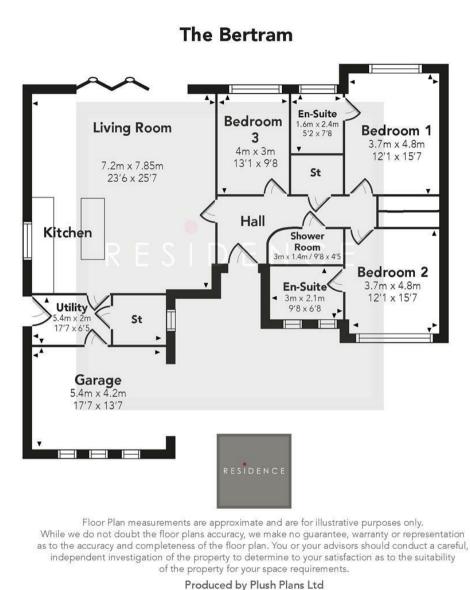

## 3 Bedrooms | 1 Public Rooms | 3 Bathrooms

"The Bertram" which sits on plot 20 is a luxury 3 bedroom bedroom contemporary bungalow that will be finished with a lovely stepped gardens to the rear with complete privacy at the back and exceptional views from the front.

You are met with a fantastic triple car driveway that leads to the garage and entrance to property. As you enter the front facing door you are met a welcoming reception hallway that features a stunning curved wall hallway leading to all compartments including three double bedrooms, a large family shower room and the huge open plan family living and kitchen area. The open plan living and kitchen area has vaulted ceilings incorporating three zones for a contemporary kitchen, formal dining space and a lovely family area. The room boasts full size glazed bi-fold doors overlooking the rear garden and the exceptional views out towards Tinto. There is a separate utility room as well as large store and you have access to the garage and side garden from the utility room.

Master bedroom again boasts the fantastic full vaulted ceilings with double height floor to ceiling windows that floods the master in natural light along with the two French Doors that lead to the back garden. Fully fitted wardrobes and the stunning modern master en-suite finish off the master bedroom.

Bedroom 2 is also a double sized bedroom which has its own en-suite comprising low flush w/c, wash hand basin and double shower. Bedroom three again a double bedroom with fitted wardrobes. The large bright modern shower room finishes off the property.