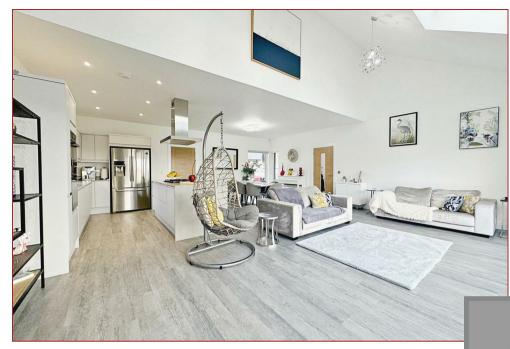

You are met with a fantastic triple car driveway that leads to the garage and entrance to property. As you enter the front facing door you are met a welcoming reception hallway that features a stunning curved wall hallway leading to all compartments including three double bedrooms, a large family shower room and the huge open plan family living and kitchen area. The open plan living and kitchen area has vaulted ceilings incorporating three zones for a contemporary kitchen, formal dining space and a lovely family area. The room boasts full size glazed bi-fold doors overlooking the rear garden and the exceptional views out towards Tinto. There is a separate utility room as well as large store and you have access to the garage and side garden from the utility room.