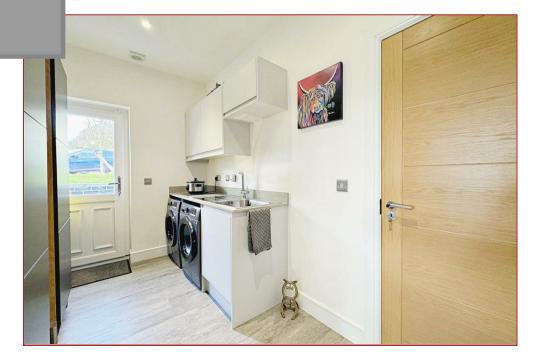

You are met with a fantastic triple car driveway that leads to the garage and entrance to property. As you enter the front facing door you are met a welcoming reception hallway that features a stunning curved wall hallway leading to all compartments including three double bedrooms, a large family shower room and the huge open plan family living and kitchen area. The open plan living and kitchen area has vaulted ceilings incorporating three zones for a contemporary kitchen, formal dining space and a lovely family area. The room boasts full size glazed bi-fold doors overlooking the rear garden and the exceptional views out towards Tinto. There is a separate utility room as well as large store and you have access to the garage and side garden from the utility room.