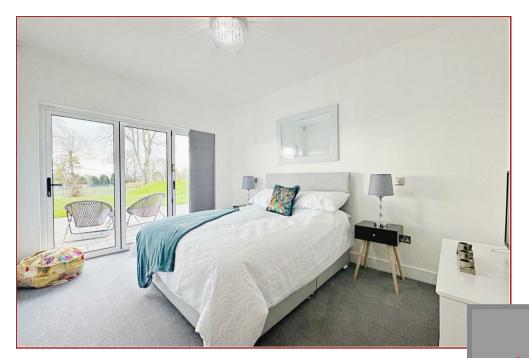

Master bedroom again boasts the fantastic full vaulted ceilings with double height floor to ceiling windows that floods the master in natural light along with the two French Doors that lead to the back garden. Fully fitted wardrobes and the stunning modern master en-suite finish off the master bedroom.