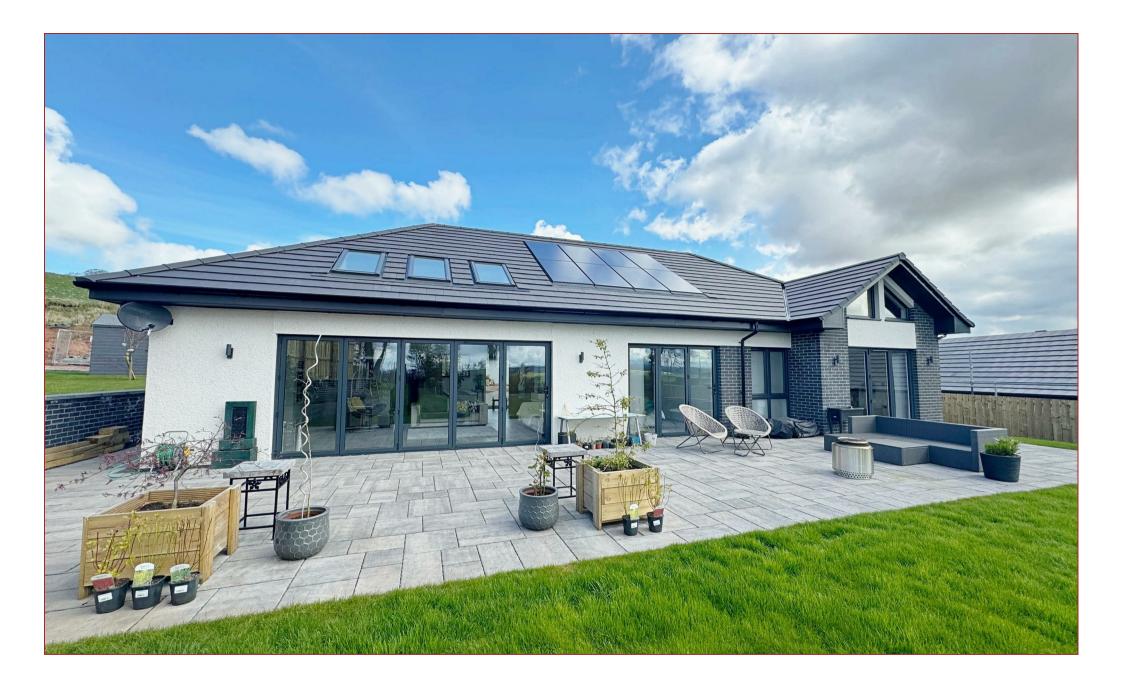

You are met with a fantastic triple car driveway that leads to the garage and entrance to property. As you enter the front facing door you are met a welcoming reception hallway that features a stunning curved wall hallway leading to all compartments including three double bedrooms, a large family shower room and the huge open plan family living and kitchen area. The open plan living and kitchen area has vaulted ceilings incorporating three zones for a contemporary kitchen, formal dining space and a lovely family area. The room boasts full size glazed bi-fold doors overlooking the rear garden and the exceptional views out towards Tinto. There is a separate utility room as well as large store and you have access to the garage and side garden from the utility room.

The property benefits from an exceptional MGM Kitchen, LPG heating, double glazing and solar panels. Triple car driveway to front leading to garage.

Bertram Avenue, Kersewell is a beautiful small community situated close to the market Towns of Biggar, Lanark and Carnwath. Biggar, Lanark and Carnwath all offer a range of fantastic amenities.