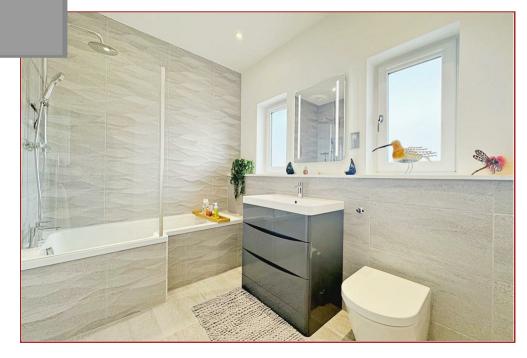

Bedroom 2 is also a double sized bedroom which has its own en-suite comprising low flush w/c, wash hand basin and double shower. Bedroom three again a double bedroom with fitted wardrobes. The large bright modern shower room finishes off the property.