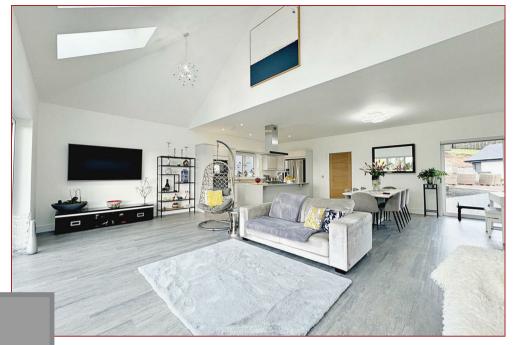

You are met with a fantastic triple car driveway that leads to the garage and entrance to property. As you enter the front facing door you are met a welcoming reception hallway that features a stunning curved wall hallway leading to all compartments including three double bedrooms, a large family shower room and the huge open plan family living and kitchen area. The open plan living and kitchen area has vaulted ceilings incorporating three zones for a contemporary kitchen, formal dining space and a lovely family area. The room boasts full size glazed bi-fold doors overlooking the rear garden and the exceptional views out towards Tinto. There is a separate utility room as well as large store and you have access to the garage and side garden from the utility room.