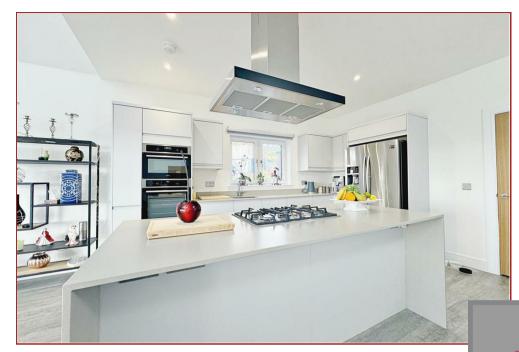

You are met with a fantastic triple car driveway that leads to the garage and entrance to property. As you enter the front facing door you are met a welcoming reception hallway that features a stunning curved wall hallway leading to all compartments including three double bedrooms, a large family shower room and the huge open plan family living and kitchen area. The open plan living and kitchen area has vaulted ceilings incorporating three zones for a contemporary kitchen, formal dining space and a lovely family area. The room boasts full size glazed bi-fold doors overlooking the rear garden and the exceptional views out towards Tinto. There is a separate utility room as well as large store and you have access to the garage and side garden from the utility room.

The property benefits from an exceptional MGM Kitchen, LPG heating, double glazing and solar panels. Triple car driveway to front leading to garage.

Bertram Avenue, Kersewell is a beautiful small community situated close to the market Towns of Biggar, Lanark and Carnwath. Biggar, Lanark and Carnwath all offer a range of fantastic amenities.