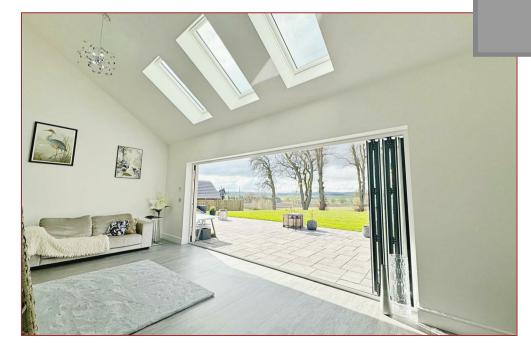

You are met with a fantastic triple car driveway that leads to the garage and entrance to property. As you enter the front facing door you are met a welcoming reception hallway that features a stunning curved wall hallway leading to all compartments including three double bedrooms, a large family shower room and the huge open plan family living and kitchen area. The open plan living and kitchen area has vaulted ceilings incorporating three zones for a contemporary kitchen, formal dining space and a lovely family area. The room boasts full size glazed bi-fold doors overlooking the rear garden and the exceptional views out towards Tinto. There is a separate utility room as well as large store and you have access to the garage and side garden from the utility room.