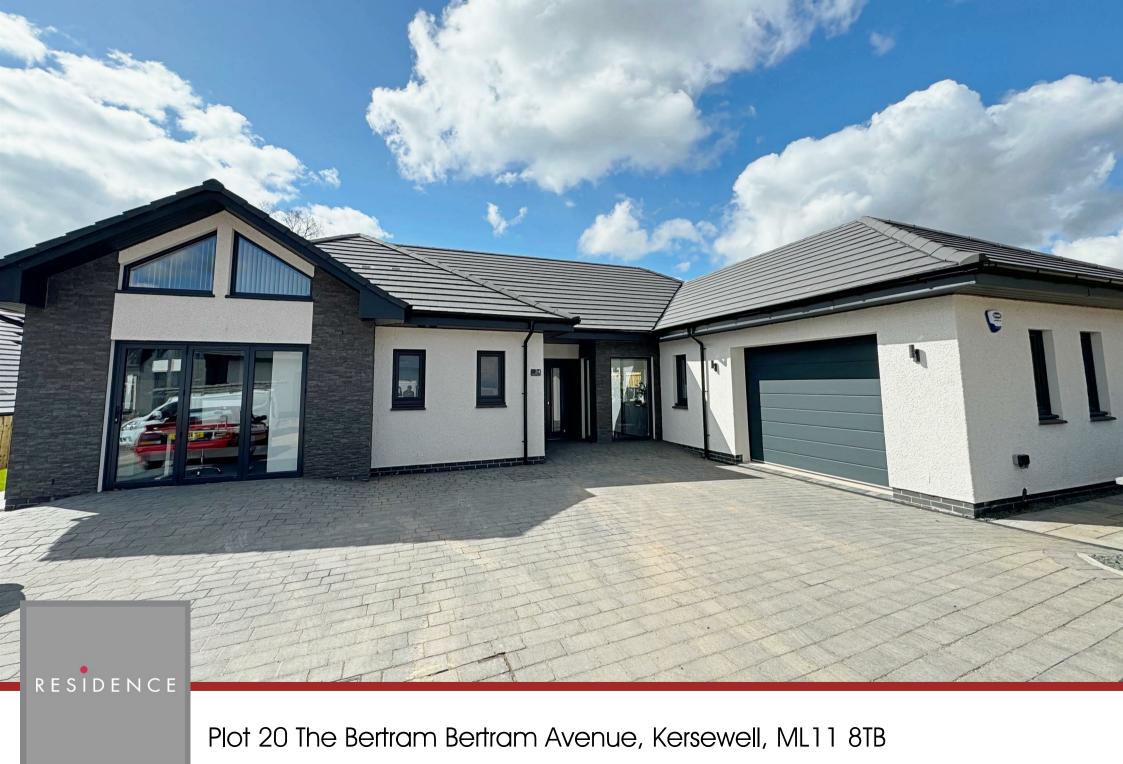

## 3 Bedrooms | 1 Public Rooms | 3 Bathrooms

"The Bertram" which sits on plot 20 is a luxury 3 bedroom bedroom contemporary bungalow that will be finished with a lovely stepped gardens to the rear with complete privacy at the back and exceptional views from the front.

You are met with a fantastic triple car driveway that leads to the garage and entrance to property. As you enter the front facing door you are met a welcoming reception hallway that features a stunning curved wall hallway leading to all compartments including three double bedrooms, a large family shower room and the huge open plan family living and kitchen area. The open plan living and kitchen area has vaulted ceilings incorporating three zones for a contemporary kitchen, formal dining space and a lovely family area. The room boasts full size glazed bi-fold doors overlooking the rear garden and the exceptional views out towards Tinto. There is a separate utility room as well as large store and you have access to the garage and side garden from the utility room.

The property benefits from an exceptional MGM Kitchen, LPG heating, double glazing and solar panels. Triple car driveway to front leading to garage.

Bertram Avenue, Kersewell is a beautiful small community situated close to the market Towns of Biggar, Lanark and Carnwath. Biggar, Lanark and Carnwath all offer a range of fantastic amenities.