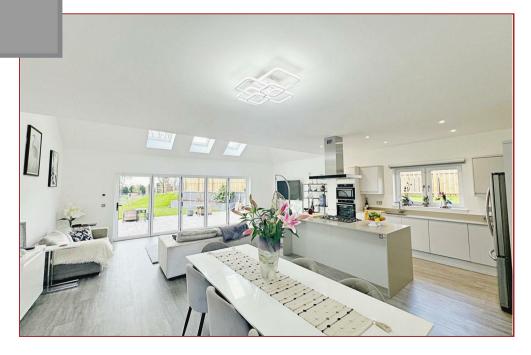

You are met with a fantastic triple car driveway that leads to the garage and entrance to property. As you enter the front facing door you are met a welcoming reception hallway that features a stunning curved wall hallway leading to all compartments including three double bedrooms, a large family shower room and the huge open plan family living and kitchen area. The open plan living and kitchen area has vaulted ceilings incorporating three zones for a contemporary kitchen, formal dining space and a lovely family area. The room boasts full size glazed bi-fold doors overlooking the rear garden and the exceptional views out towards Tinto. There is a separate utility room as well as large store and you have access to the garage and side garden from the utility room.

The property benefits from an exceptional MGM Kitchen, LPG heating, double glazing and solar panels. Triple car driveway to front leading to garage.

Bertram Avenue, Kersewell is a beautiful small community situated close to the market Towns of Biggar, Lanark and Carnwath. Biggar, Lanark and Carnwath all offer a range of fantastic amenities.