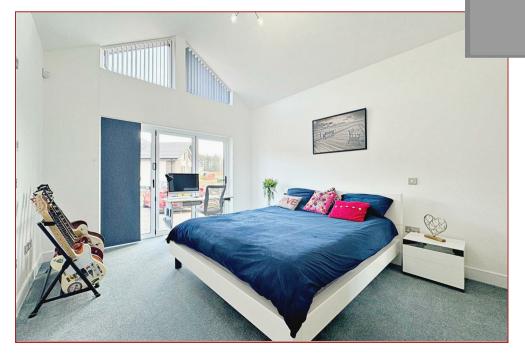

Master bedroom again boasts the fantastic full vaulted ceilings with double height floor to ceiling windows that floods the master in natural light along with the two French Doors that lead to the back garden. Fully fitted wardrobes and the stunning modern master en-suite finish off the master bedroom.