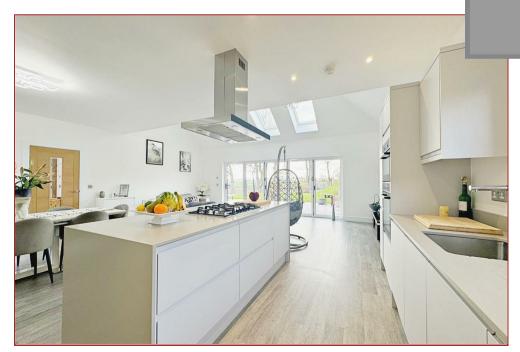

You are met with a fantastic triple car driveway that leads to the garage and entrance to property. As you enter the front facing door you are met a welcoming reception hallway that features a stunning curved wall hallway leading to all compartments including three double bedrooms, a large family shower room and the huge open plan family living and kitchen area. The open plan living and kitchen area has vaulted ceilings incorporating three zones for a contemporary kitchen, formal dining space and a lovely family area. The room boasts full size glazed bi-fold doors overlooking the rear garden and the exceptional views out towards Tinto. There is a separate utility room as well as large store and you have access to the garage and side garden from the utility room.