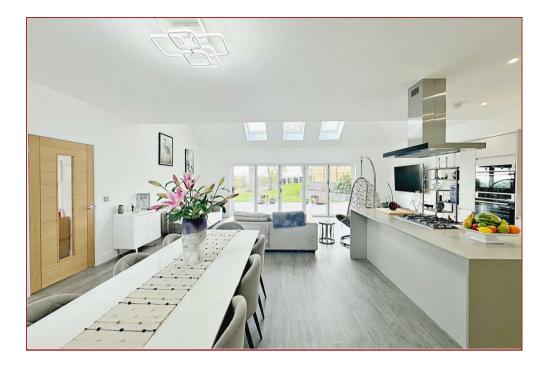

You are met with a fantastic triple car driveway that leads to the garage and entrance to property. As you enter the front facing door you are met a welcoming reception hallway that features a stunning curved wall hallway leading to all compartments including three double bedrooms, a large family shower room and the huge open plan family living and kitchen area. The open plan living and kitchen area has vaulted ceilings incorporating three zones for a contemporary kitchen, formal dining space and a lovely family area. The room boasts full size glazed bi-fold doors overlooking the rear garden and the exceptional views out towards Tinto. There is a separate utility room as well as large store and you have access to the garage and side garden from the utility room.

The property benefits from an exceptional MGM Kitchen, LPG heating, double glazing and solar panels. Triple car driveway to front leading to garage.

Bertram Avenue, Kersewell is a beautiful small community situated close to the market Towns of Biggar, Lanark and Carnwath. Biggar, Lanark and Carnwath all offer a range of fantastic amenities.