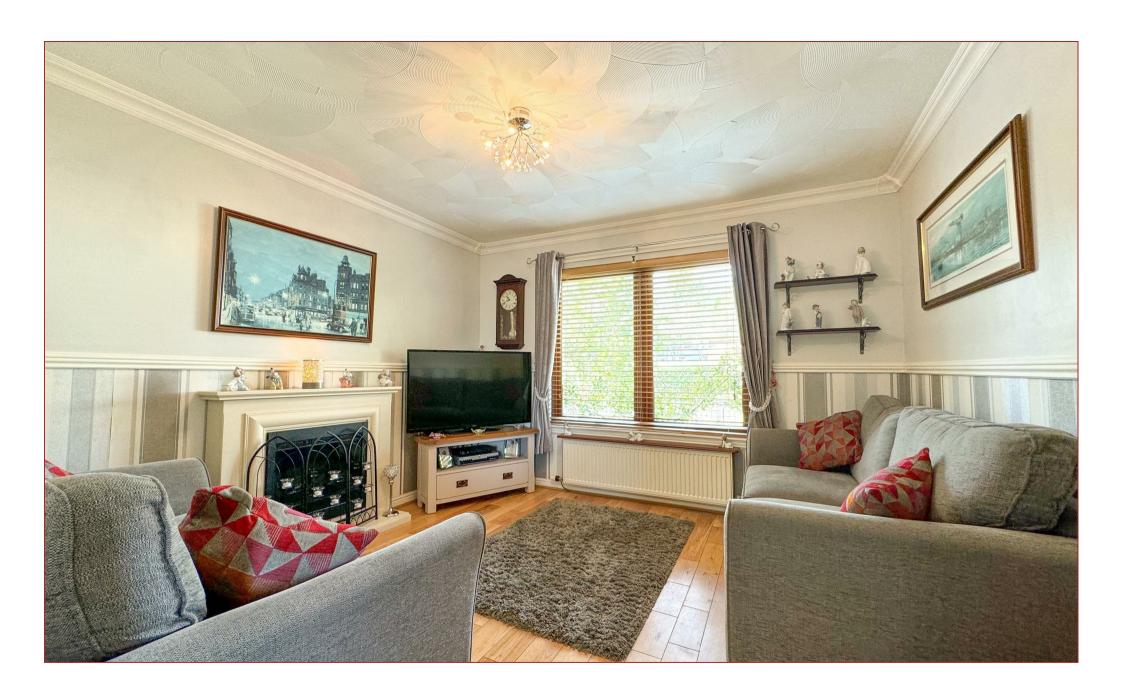

The accommodation is arranged over two floors with the ground floor comprising, entrance hallway that has storage under the stairs, spacious lounge, open plan dining/kitchen area, the kitchen has a good range of base and wall mounted units and integrated appliances, Off the kitchen you have a large conservatory that leads to the back garden.