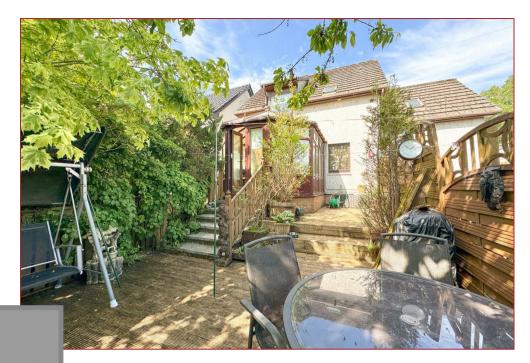

On the first floor there are three well-proportioned bedrooms and a family bathroom with a white suite comprising, W.C, wash hand basin and bath with electric shower over.

Externally there is a landscaped spacious garden to the front and a large Monoblock driveway that could accommodate 3-4 cars, along with access to a single car garage, to the rear you have a two-level decked private area that is excellent for entertaining, low maintenance and gives access to the conservatory.