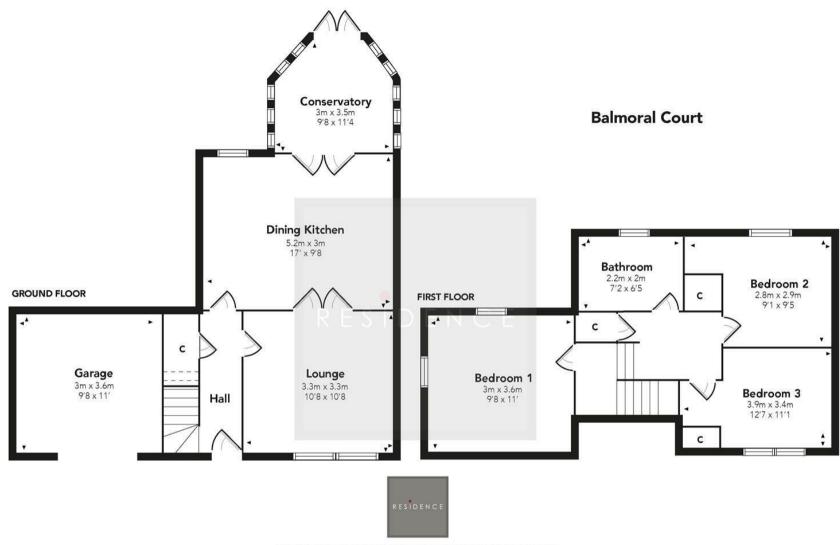

The accommodation is arranged over two floors with the ground floor comprising, entrance hallway that has storage under the stairs, spacious lounge, open plan dining/kitchen area, the kitchen has a good range of base and wall mounted units and integrated appliances, Off the kitchen you have a large conservatory that leads to the back garden.

On the first floor there are three well-proportioned bedrooms and a family bathroom with a white suite comprising, W.C, wash hand basin and bath with electric shower over.

Externally there is a landscaped spacious garden to the front and a large Monoblock driveway that could accommodate 3-4 cars, along with access to a single car garage, to the rear you have a two-level decked private area that is excellent for entertaining, low maintenance and gives access to the conservatory.

RESIDENCE

Floor Plan measurements are approximate and are for illustrative purposes only. While we do not doubt the floor plans accuracy, we make no guarantee, warranty or representation as to the accuracy and completeness of the floor plan. You or your advisors should conduct a careful, independent investigation of the property to determine to your satisfaction as to the suitability of the property for your space requirements.