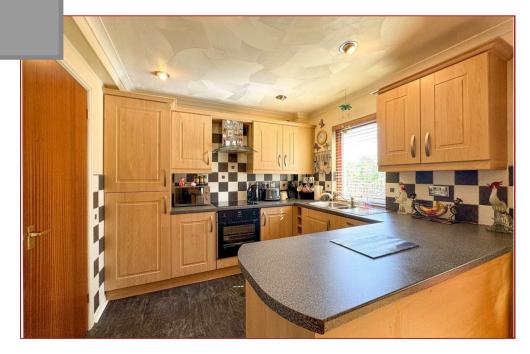

The accommodation is arranged over two floors with the ground floor comprising, entrance hallway that has storage under the stairs, spacious lounge, open plan dining/kitchen area, the kitchen has a good range of base and wall mounted units and integrated appliances, Off the kitchen you have a large conservatory that leads to the back garden.