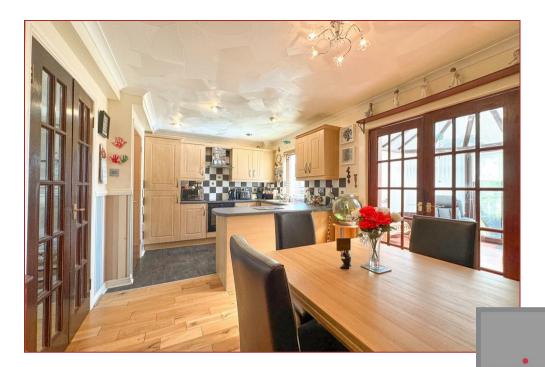

The accommodation is arranged over two floors with the ground floor comprising, entrance hallway that has storage under the stairs, spacious lounge, open plan dining/kitchen area, the kitchen has a good range of base and wall mounted units and integrated appliances, Off the kitchen you have a large conservatory that leads to the back garden.