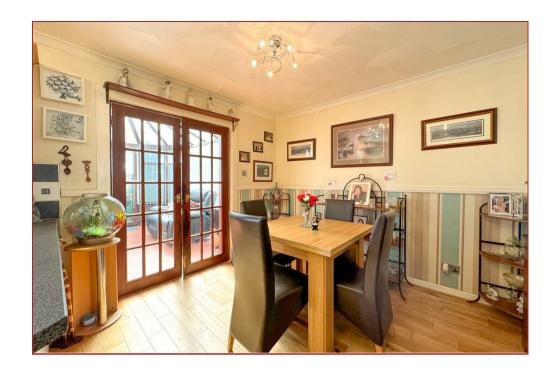

The accommodation is arranged over two floors with the ground floor comprising, entrance hallway that has storage under the stairs, spacious lounge, open plan dining/kitchen area, the kitchen has a good range of base and wall mounted units and integrated appliances, Off the kitchen you have a large conservatory that leads to the back garden.