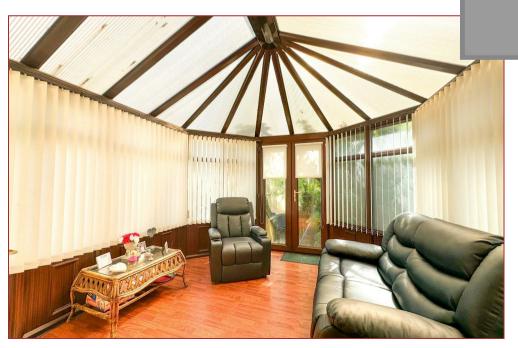

The accommodation is arranged over two floors with the ground floor comprising, entrance hallway that has storage under the stairs, spacious lounge, open plan dining/kitchen area, the kitchen has a good range of base and wall mounted units and integrated appliances, Off the kitchen you have a large conservatory that leads to the back garden.