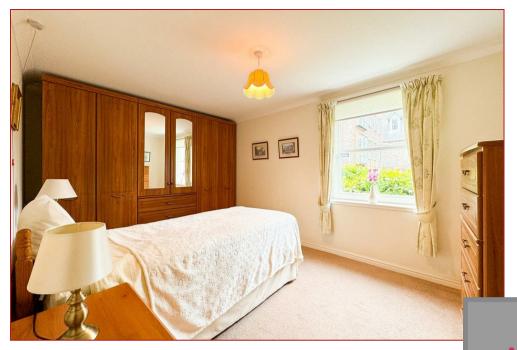

The property comprises, large entrance hallway with two fantastic storage cupboards, a very spacious lounge with large bay window and a floor to ceiling window allowing excellent light flow through the apartment. The kitchen has a variety of base and wall mounted units with Bosch single oven and electric hob. There is two excellent double bedrooms, one has a large free-standing wardrobe and the other a fitted wardrobe, completing the property is the lovely shower room with W.C, wash hand basin and walk in shower.