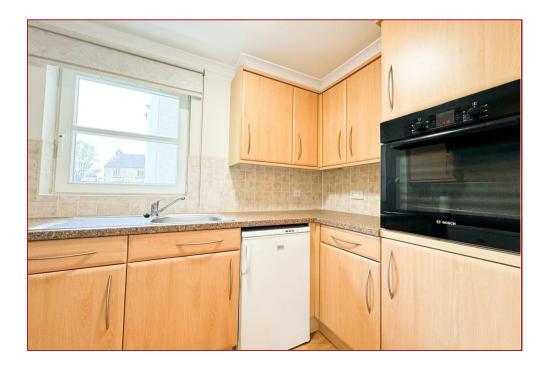

The property comprises, large entrance hallway with two fantastic storage cupboards, a very spacious lounge with large bay window and a floor to ceiling window allowing excellent light flow through the apartment. The kitchen has a variety of base and wall mounted units with Bosch single oven and electric hob. There is two excellent double bedrooms, one has a large free-standing wardrobe and the other a fitted wardrobe, completing the property is the lovely shower room with W.C, wash hand basin and walk in shower.