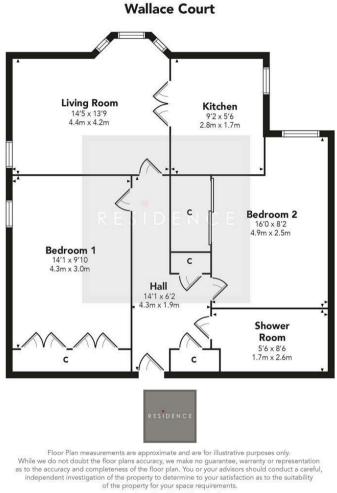

The property comprises, large entrance hallway with two fantastic storage cupboards, a very spacious lounge with large bay window and a floor to ceiling window allowing excellent light flow through the apartment. The kitchen has a variety of base and wall mounted units with Bosch single oven and electric hob. There is two excellent double bedrooms, one has a large free-standing wardrobe and the other a fitted wardrobe, completing the property is the lovely shower room with W.C, wash hand basin and walk in shower.

731.95 sq ft | EER = C

RESIDENCE

Viewing by appointment with Residence Lanark T: 01555 467222 | E: | A: 68-70 High Street, Lanark, ML11 7ES

Produced by Plush Plans Ltd

We believe these details to be accurate; however, they do not form any part of a contract. Fixtures and fittings are not included unless specified in the enclosed. Photographs are for general information and it must not be inferred that any item is included for sale with the property. All distances and measurements are approximate. Floorplans may not be to scale and are for illustration purposes only.