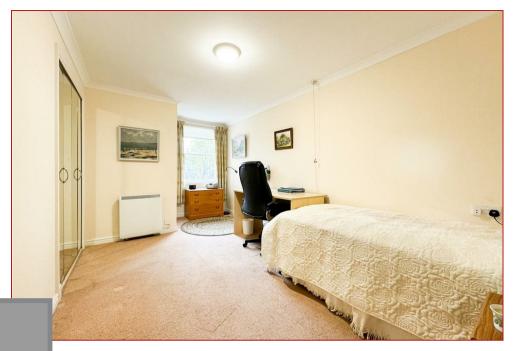

The property comprises, large entrance hallway with two fantastic storage cupboards, a very spacious lounge with large bay window and a floor to ceiling window allowing excellent light flow through the apartment. The kitchen has a variety of base and wall mounted units with Bosch single oven and electric hob. There is two excellent double bedrooms, one has a large free-standing wardrobe and the other a fitted wardrobe, completing the property is the lovely shower room with W.C, wash hand basin and walk in shower.