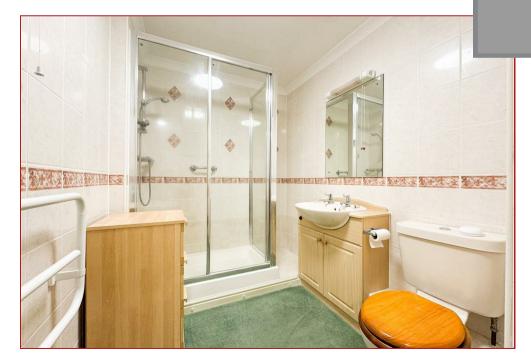

The property comprises, large entrance hallway with two fantastic storage cupboards, a very spacious lounge with large bay window and a floor to ceiling window allowing excellent light flow through the apartment. The kitchen has a variety of base and wall mounted units with Bosch single oven and electric hob. There is two excellent double bedrooms, one has a large free-standing wardrobe and the other a fitted wardrobe, completing the property is the lovely shower room with W.C, wash hand basin and walk in shower.