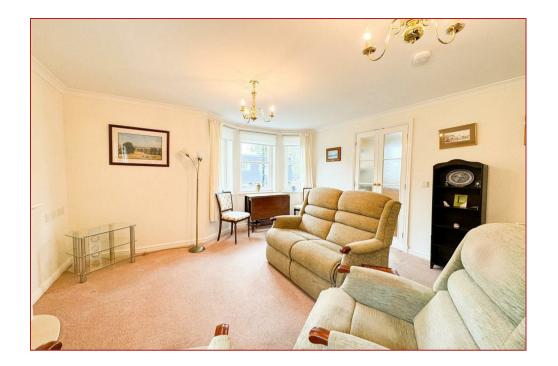

The property comprises, large entrance hallway with two fantastic storage cupboards, a very spacious lounge with large bay window and a floor to ceiling window allowing excellent light flow through the apartment. The kitchen has a variety of base and wall mounted units with Bosch single oven and electric hob. There is two excellent double bedrooms, one has a large free-standing wardrobe and the other a fitted wardrobe, completing the property is the lovely shower room with W.C, wash hand basin and walk in shower.