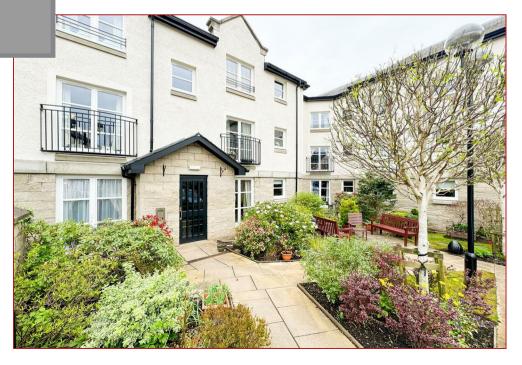

The complex at Wallace Court has private parking for residents on arrival, security entrance, alarm system, house manager, residents lounge, emergency call system, lift to all floors and a shared laundry room.