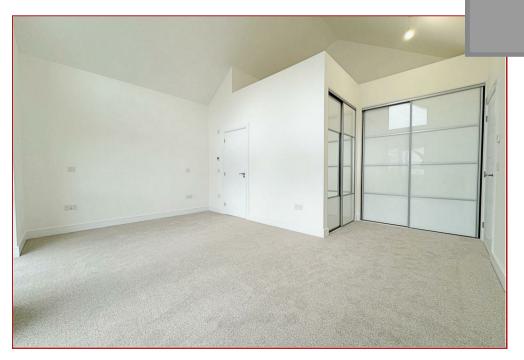

Bedroom two also features stunning vaulted ceiling, fitted wardrobes and a bright contemporary en-suite with double shower cubicle. Bedroom three with fitted wardrobes and an amazing storage area above the en-suite/wardrobes. Completing 'The Tinto' is the stunning family bathroom comprising four-piece suite.