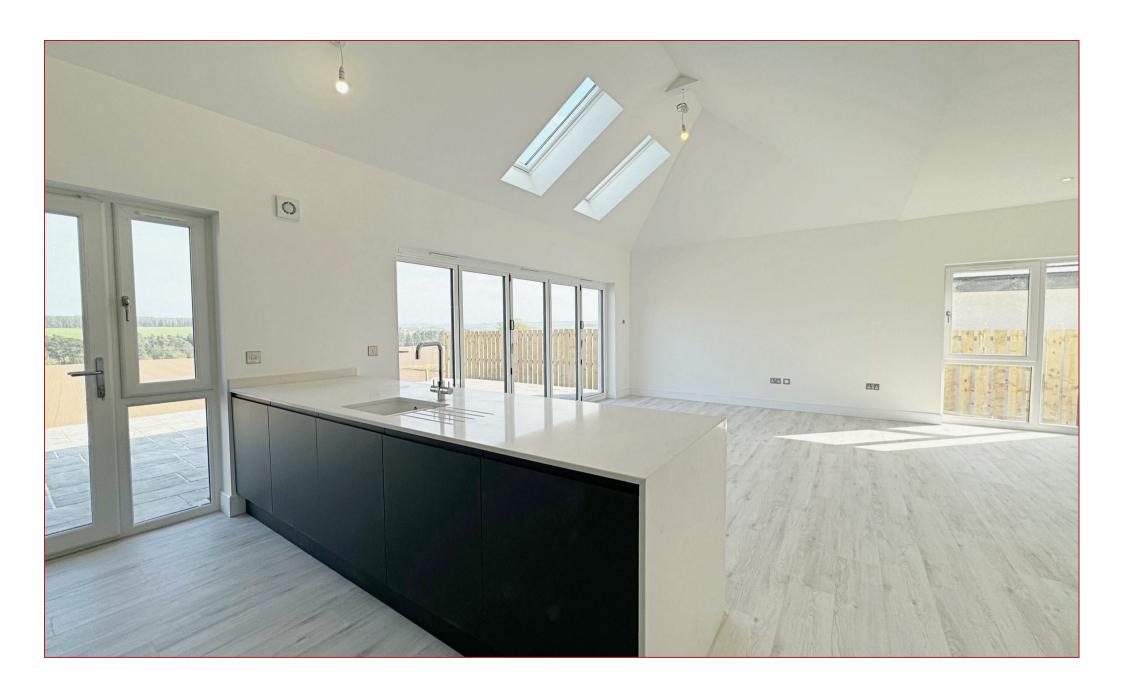

As you approach the property you are met with an excellent multi-car driveway that give access to the garage and the entrance to property. From the hallway you can access all compartments including three double bedrooms, family bathroom and large open plan family living and kitchen. The exceptional large open plan living area has vaulted ceilings combining three zones for contemporary kitchen, formal dining space and family area. The room boasts full size bi-fold doors overlooking the rear garden. There is a separate utility room that has a large storage area and access to garage along with the side garden.

The property benefits from an exceptional MGM Kitchen, LPG heating, double glazing and solar panels.

Bertram Avenue, Kersewell is a beautiful small community situated close to the market Towns of Biggar, Lanark and Carnwath. Biggar, Lanark and Carnwath all offer a range of fantastic amenities.