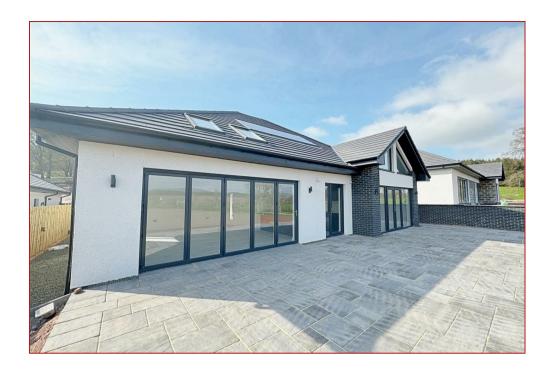

As you approach the property you are met with an excellent multi-car driveway that give access to the garage and the entrance to property. From the hallway you can access all compartments including three double bedrooms, family bathroom and large open plan family living and kitchen. The exceptional large open plan living area has vaulted ceilings combining three zones for contemporary kitchen, formal dining space and family area. The room boasts full size bi-fold doors overlooking the rear garden. There is a separate utility room that has a large storage area and access to garage along with the side garden.

Master bedroom again boasts the fantastic full vaulted ceilings with double height floor to ceiling windows that floods the master in natural light along with the two French Doors that lead to the back garden. Fully fitted wardrobes and the stunning modern master en-suite finish off the master bedroom.