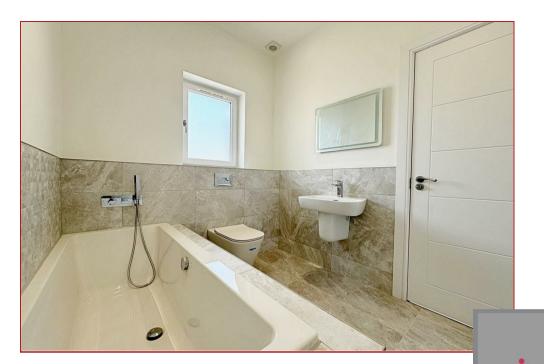

Bedroom two also features stunning vaulted ceiling, fitted wardrobes and a bright contemporary en-suite with double shower cubicle. Bedroom three with fitted wardrobes and an amazing storage area above the en-suite/wardrobes. Completing 'The Tinto' is the stunning family bathroom comprising four-piece suite.