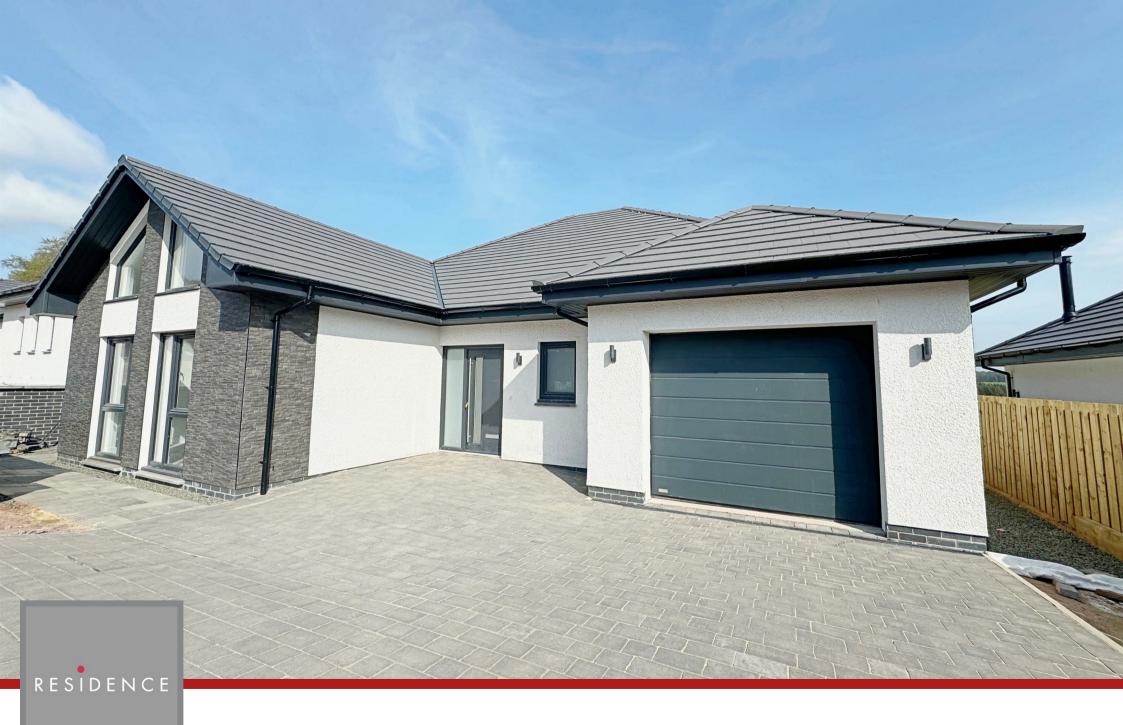

Plot 19 The Tinto Bertram Avenue, Kersewell, ML11 8TB

## 3 Bedrooms | 1 Public Rooms | 3 Bathrooms

"The Tinto" which sits on Plot 19 within the development is a fantastic opportunity to acquire a contemporary luxury bungalow set within what will be one of the most attractive and private rural developments. Plot 19 will have beautifully finished stepped gardens with complete privacy at the back and exceptional views from the front of the property.

As you approach the property you are met with an excellent multi-car driveway that give access to the garage and the entrance to property. From the hallway you can access all compartments including three double bedrooms, family bathroom and large open plan family living and kitchen. The exceptional large open plan living area has vaulted ceilings combining three zones for contemporary kitchen, formal dining space and family area. The room boasts full size bi-fold doors overlooking the rear garden. There is a separate utility room that has a large storage area and access to garage along with the side garden.