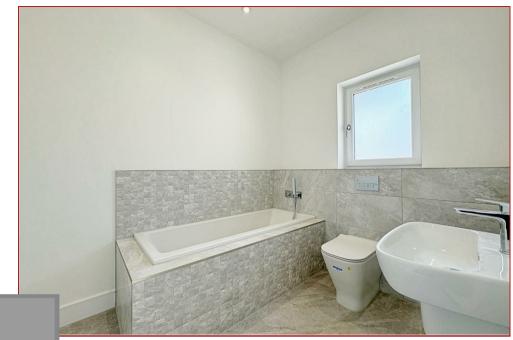

Bedroom two also features stunning vaulted ceiling, fitted wardrobes and a bright contemporary en-suite with double shower cubicle. Bedroom three with fitted wardrobes and an amazing storage area above the en-suite/wardrobes. Completing 'The Tinto' is the stunning family bathroom comprising four-piece suite.