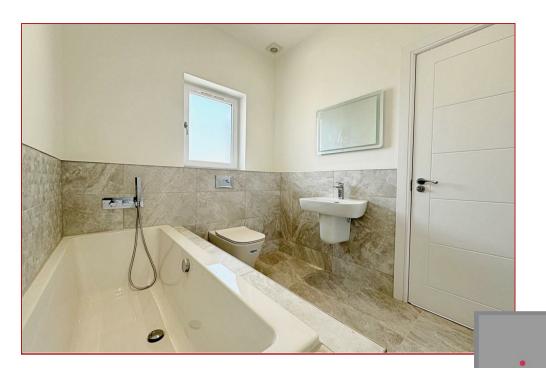

Bedroom two also features stunning vaulted ceiling, fitted wardrobes and a bright contemporary en-suite with double shower cubicle. Bedroom three with fitted wardrobes and an amazing storage area above the en-suite/wardrobes. Completing 'The Tinto' is the stunning family bathroom comprising four-piece suite.