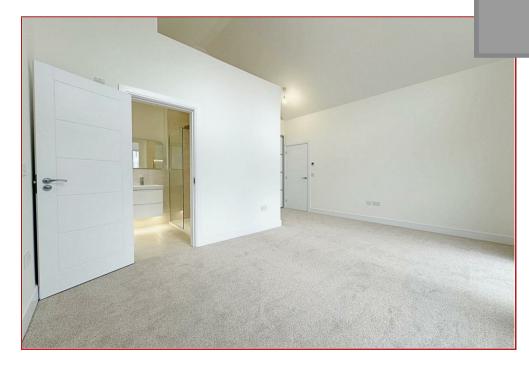

Master bedroom again boasts the fantastic full vaulted ceilings with double height floor to ceiling windows that floods the master in natural light along with the two French Doors that lead to the back garden. Fully fitted wardrobes and the stunning modern master en-suite finish off the master bedroom.