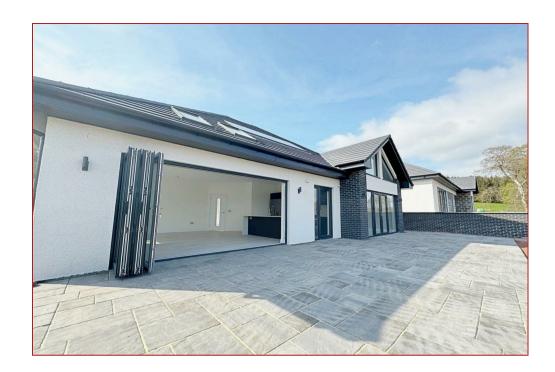

As you approach the property you are met with an excellent multi-car driveway that give access to the garage and the entrance to property. From the hallway you can access all compartments including three double bedrooms, family bathroom and large open plan family living and kitchen. The exceptional large open plan living area has vaulted ceilings combining three zones for contemporary kitchen, formal dining space and family area. The room boasts full size bi-fold doors overlooking the rear garden. There is a separate utility room that has a large storage area and access to garage along with the side garden.