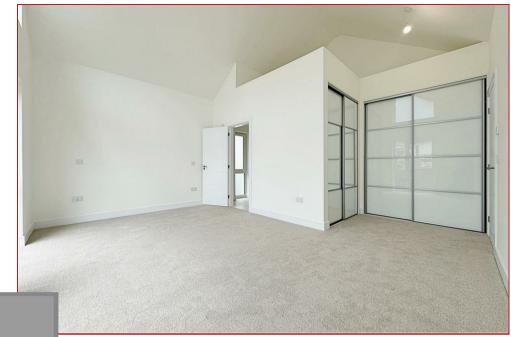

Master bedroom again boasts the fantastic full vaulted ceilings with double height floor to ceiling windows that floods the master in natural light along with the two French Doors that lead to the back garden. Fully fitted wardrobes and the stunning modern master en-suite finish off the master bedroom.