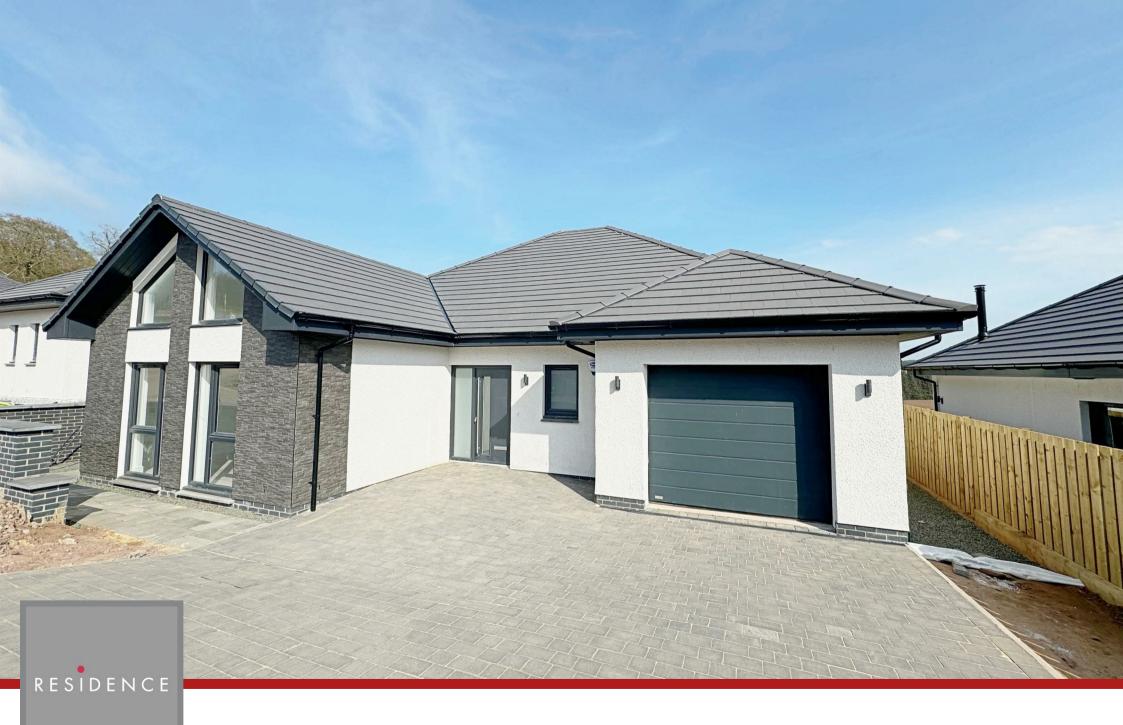

Plot 15 The Tinto Bertram Avenue, Kersewell, ML11 8TB

## 3 Bedrooms | 1 Public Rooms | 3 Bathrooms

"The Tinto" which its on Plot 15 within the development features exceptional views and is a fantastic opportunity to acquire a contemporary luxury bungalow set within what will be one of the most attractive and private rural developments.

As you approach the property you are met with an excellent multi-car driveway that give access to the garage and the entrance to property. From the hallway you can access all compartments including three double bedrooms, family bathroom and large open plan family living and kitchen. The exceptional large open plan living area has vaulted ceilings combining three zones for contemporary kitchen, formal dining space and family area. The room boasts full size bi-fold doors overlooking the rear garden. There is a separate utility room that has a large storage area and access to garage along with the side garden.

The property benefits from LPG heating, double glazing and solar panels. Monoblock driveway to front leading to garage. Sizeable gardens surround property.

Bertram Avenue, Kersewell is a beautiful small community situated close to the market Towns of Biggar, Lanark and Carnwath. Biggar, Lanark and Carnwath all offer a range of fantastic amenities.