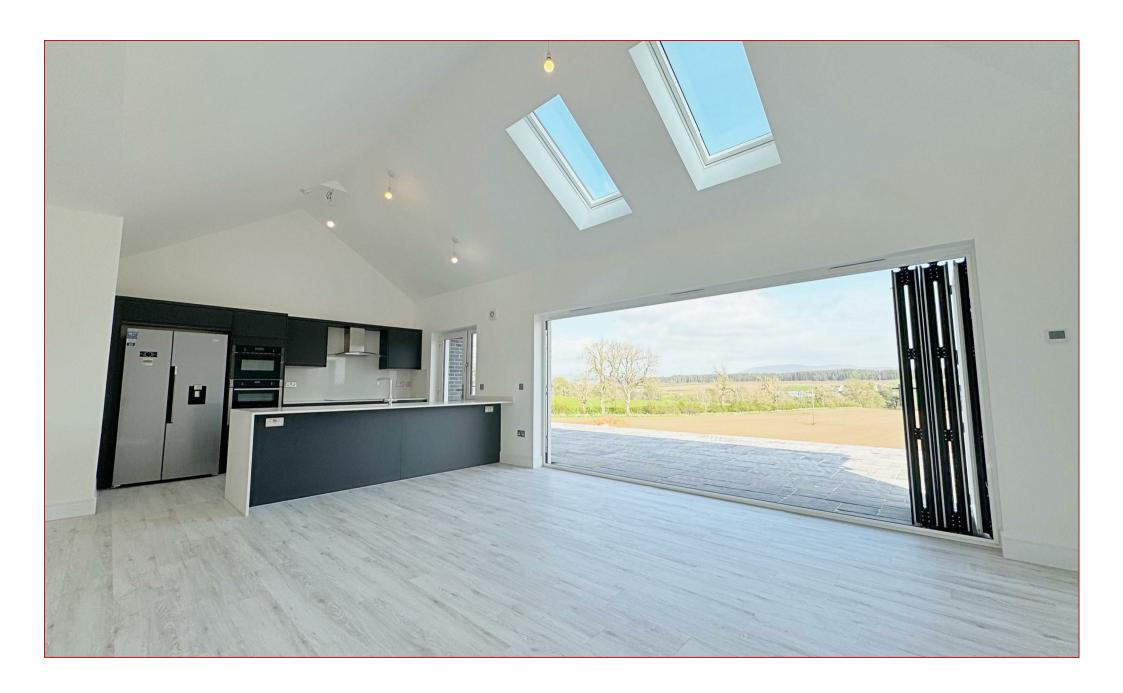

As you approach the property you are met with an excellent multi-car driveway that give access to the garage and the entrance to property. From the hallway you can access all compartments including three double bedrooms, family bathroom and large open plan family living and kitchen. The exceptional large open plan living area has vaulted ceilings combining three zones for contemporary kitchen, formal dining space and family area. The room boasts full size bi-fold doors overlooking the rear garden. There is a separate utility room that has a large storage area and access to garage along with the side garden.