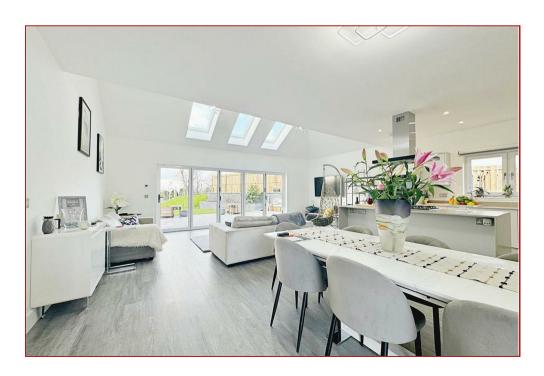

## 3 Bedrooms | 1 Public Rooms | 3 Bathrooms

"The Rossyln" which sits on plot 13 has exceptional views and is a luxury 3 bedroom bedroom contemporary bungalow that is approximately 178m2.

You are met with a fantastic triple car driveway that leads to the garage and entrance to property. As you enter the front facing door you are met a welcoming reception hallway that features a stunning curved wall hallway leading to all compartments including three double bedrooms, a large family shower room and the huge open plan family living and kitchen area. The open plan living and kitchen area has vaulted ceilings incorporating three zones for a contemporary kitchen, formal dining space and a lovely family area. The room boasts full size glazed bifold doors overlooking the rear garden and the exceptional views out towards Tinto. There is a separate utility room as well as large store and you have access to the garage and side garden from the utility room.