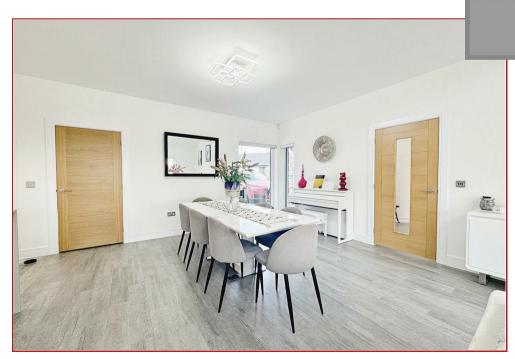

## 3 Bedrooms | 1 Public Rooms | 3 Bathrooms

"The Rossyln" which sits on plot 13 has exceptional views and is a luxury 3 bedroom bedroom contemporary bungalow that is approximately 178m2.

You are met with a fantastic triple car driveway that leads to the garage and entrance to property. As you enter the front facing door you are met a welcoming reception hallway that features a stunning curved wall hallway leading to all compartments including three double bedrooms, a large family shower room and the huge open plan family living and kitchen area. The open plan living and kitchen area has vaulted ceilings incorporating three zones for a contemporary kitchen, formal dining space and a lovely family area. The room boasts full size glazed bifold doors overlooking the rear garden and the exceptional views out towards Tinto. There is a separate utility room as well as large store and you have access to the garage and side garden from the utility room.