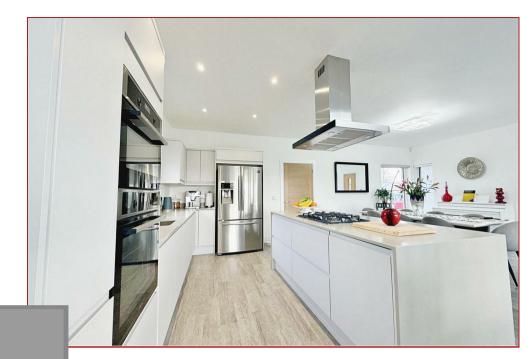

## 3 Bedrooms | 1 Public Rooms | 3 Bathrooms

"The Rossyln" which sits on plot 13 has exceptional views and is a luxury 3 bedroom bedroom contemporary bungalow that is approximately 178m2.

You are met with a fantastic triple car driveway that leads to the garage and entrance to property. As you enter the front facing door you are met a welcoming reception hallway that features a stunning curved wall hallway leading to all compartments including three double bedrooms, a large family shower room and the huge open plan family living and kitchen area. The open plan living and kitchen area has vaulted ceilings incorporating three zones for a contemporary kitchen, formal dining space and a lovely family area. The room boasts full size glazed bifold doors overlooking the rear garden and the exceptional views out towards Tinto. There is a separate utility room as well as large store and you have access to the garage and side garden from the utility room.