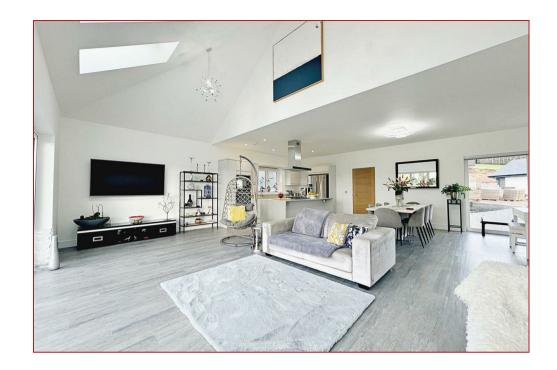

## 3 Bedrooms | 1 Public Rooms | 3 Bathrooms

"The Rossyln" which sits on plot 13 has exceptional views and is a luxury 3 bedroom bedroom contemporary bungalow that is approximately 178m2.

You are met with a fantastic triple car driveway that leads to the garage and entrance to property. As you enter the front facing door you are met a welcoming reception hallway that features a stunning curved wall hallway leading to all compartments including three double bedrooms, a large family shower room and the huge open plan family living and kitchen area. The open plan living and kitchen area has vaulted ceilings incorporating three zones for a contemporary kitchen, formal dining space and a lovely family area. The room boasts full size glazed bifold doors overlooking the rear garden and the exceptional views out towards Tinto. There is a separate utility room as well as large store and you have access to the garage and side garden from the utility room.