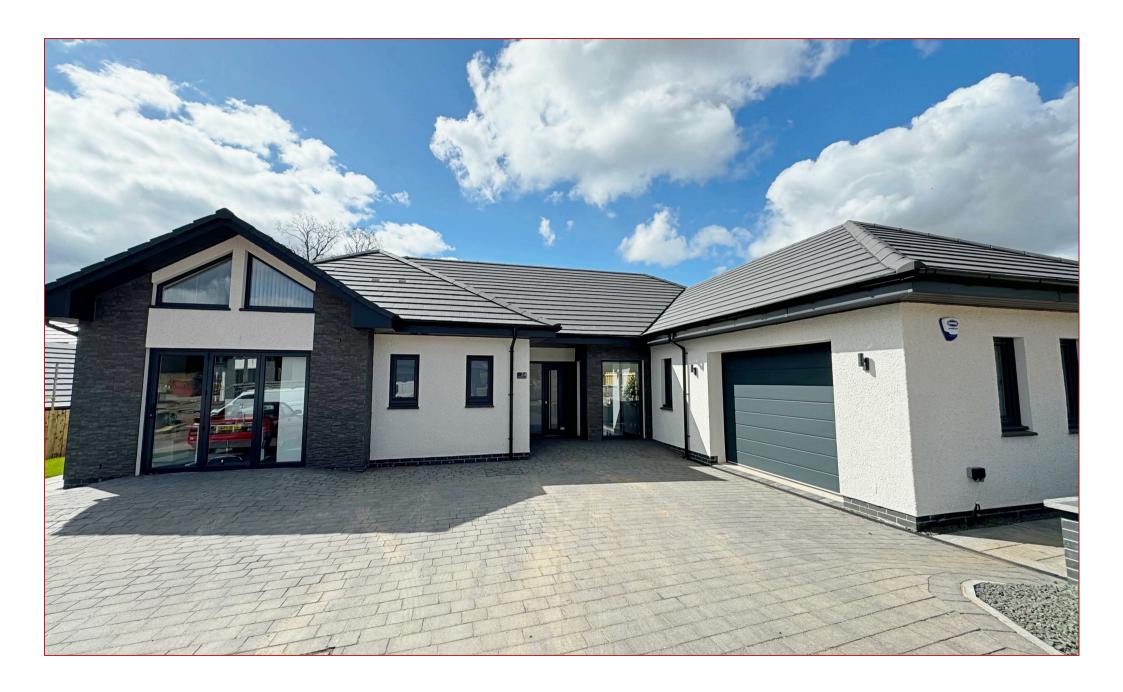

## 3 Bedrooms | 1 Public Rooms | 3 Bathrooms

"The Rossyln" which sits on plot 13 has exceptional views and is a luxury 3 bedroom bedroom contemporary bungalow that is approximately 178m2.

You are met with a fantastic triple car driveway that leads to the garage and entrance to property. As you enter the front facing door you are met a welcoming reception hallway that features a stunning curved wall hallway leading to all compartments including three double bedrooms, a large family shower room and the huge open plan family living and kitchen area. The open plan living and kitchen area has vaulted ceilings incorporating three zones for a contemporary kitchen, formal dining space and a lovely family area. The room boasts full size glazed bifold doors overlooking the rear garden and the exceptional views out towards Tinto. There is a separate utility room as well as large store and you have access to the garage and side garden from the utility room.

The property benefits from LPG heating, double glazing and solar panels. Triple car driveway to front leading to garage.

Bertram Avenue, Kersewell is a beautiful small community situated close to the market Towns of Biggar, Lanark and Carnwath. Biggar, Lanark and Carnwath all offer a range of fantastic amenities.