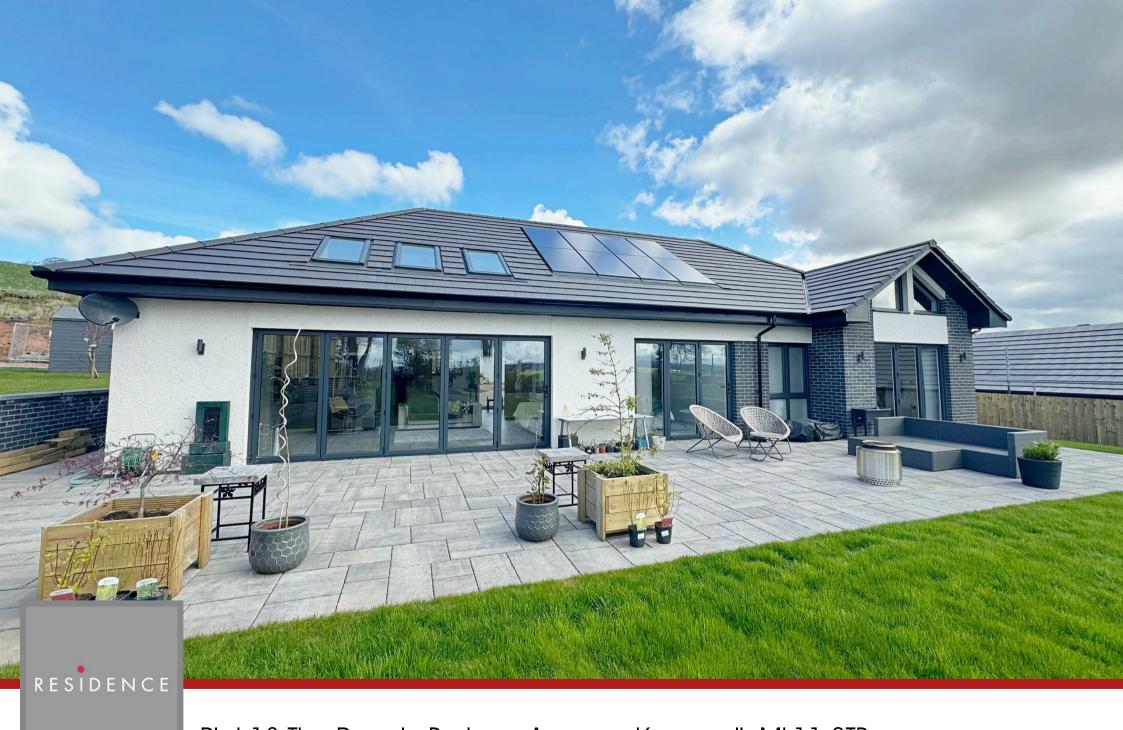

Plot 13 The Rossyln Bertram Avenue, Kersewell, ML11 8TB

## 3 Bedrooms | 1 Public Rooms | 3 Bathrooms

"The Rossyln" which sits on plot 13 has exceptional views and is a luxury 3 bedroom bedroom contemporary bungalow that is approximately 178m2.

You are met with a fantastic triple car driveway that leads to the garage and entrance to property. As you enter the front facing door you are met a welcoming reception hallway that features a stunning curved wall hallway leading to all compartments including three double bedrooms, a large family shower room and the huge open plan family living and kitchen area. The open plan living and kitchen area has vaulted ceilings incorporating three zones for a contemporary kitchen, formal dining space and a lovely family area. The room boasts full size glazed bifold doors overlooking the rear garden and the exceptional views out towards Tinto. There is a separate utility room as well as large store and you have access to the garage and side garden from the utility room.

The property benefits from LPG heating, double glazing and solar panels. Triple car driveway to front leading to garage.

Bertram Avenue, Kersewell is a beautiful small community situated close to the market Towns of Biggar, Lanark and Carnwath. Biggar, Lanark and Carnwath all offer a range of fantastic amenities.