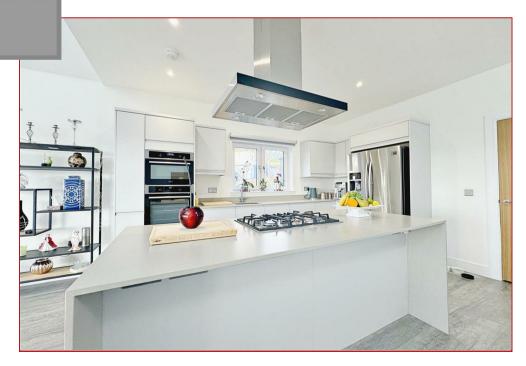

## 3 Bedrooms | 1 Public Rooms | 3 Bathrooms

"The Rossyln" which sits on plot 13 has exceptional views and is a luxury 3 bedroom bedroom contemporary bungalow that is approximately 178m2.

You are met with a fantastic triple car driveway that leads to the garage and entrance to property. As you enter the front facing door you are met a welcoming reception hallway that features a stunning curved wall hallway leading to all compartments including three double bedrooms, a large family shower room and the huge open plan family living and kitchen area. The open plan living and kitchen area has vaulted ceilings incorporating three zones for a contemporary kitchen, formal dining space and a lovely family area. The room boasts full size glazed bifold doors overlooking the rear garden and the exceptional views out towards Tinto. There is a separate utility room as well as large store and you have access to the garage and side garden from the utility room.