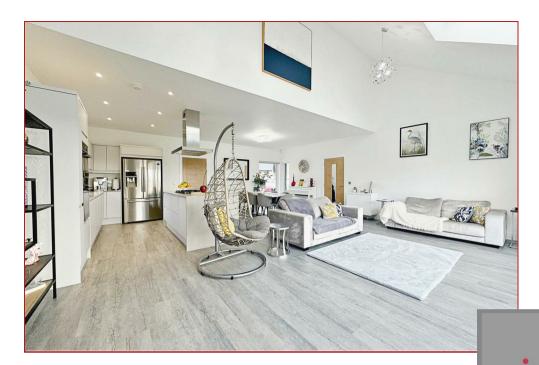

## 3 Bedrooms | 1 Public Rooms | 3 Bathrooms

"The Rossyln" which sits on plot 13 has exceptional views and is a luxury 3 bedroom bedroom contemporary bungalow that is approximately 178m2.

You are met with a fantastic triple car driveway that leads to the garage and entrance to property. As you enter the front facing door you are met a welcoming reception hallway that features a stunning curved wall hallway leading to all compartments including three double bedrooms, a large family shower room and the huge open plan family living and kitchen area. The open plan living and kitchen area has vaulted ceilings incorporating three zones for a contemporary kitchen, formal dining space and a lovely family area. The room boasts full size glazed bifold doors overlooking the rear garden and the exceptional views out towards Tinto. There is a separate utility room as well as large store and you have access to the garage and side garden from the utility room.