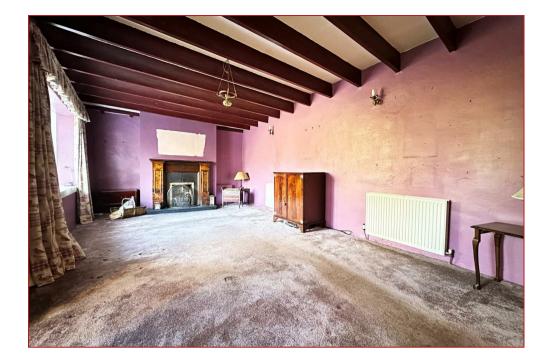

The property would be a fantastic project for someone as internally it would need upgraded and modernising.

The property can be entered from the front into a bright vestibule which in turn leads into the lounge. The large lounge features a fantastic large front facing double glazed bay window with excellent countryside views. There is also access from the rear of the property.