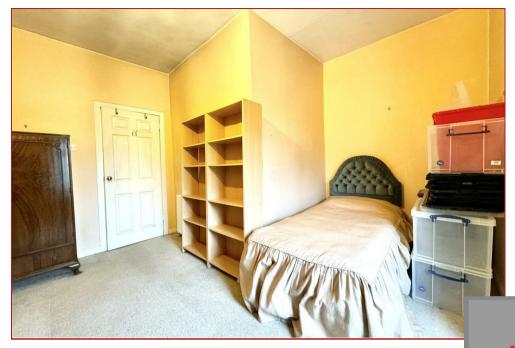

As you enter the property from that back, you have access to all aspects of the property. The rear vestibule has a large built in storage cupboard. The kitchen has a good selection of base and wall mounted units with an electric hob, electric oven and fridge freezer. The hallway gives access to the dining room, family bathroom and the 2 large double bedrooms with the master having built in wardrobes.