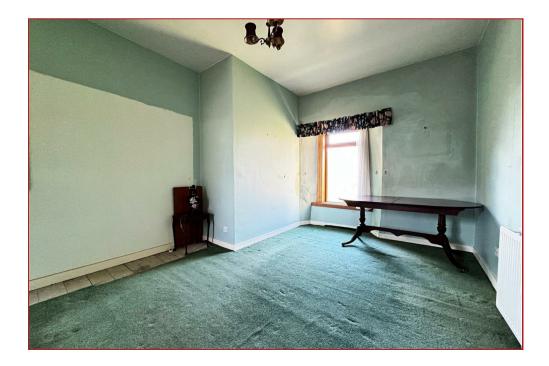

As you enter the property from that back, you have access to all aspects of the property. The rear vestibule has a large built in storage cupboard. The kitchen has a good selection of base and wall mounted units with an electric hob, electric oven and fridge freezer. The hallway gives access to the dining room, family bathroom and the 2 large double bedrooms with the master having built in wardrobes.