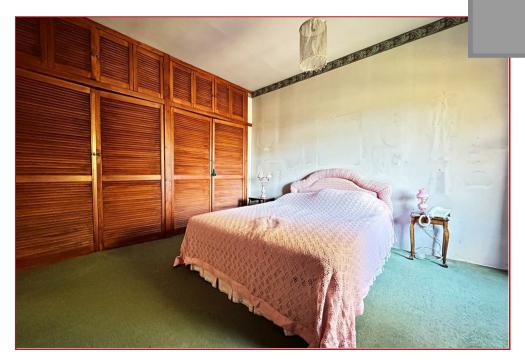

As you enter the property from that back, you have access to all aspects of the property. The rear vestibule has a large built in storage cupboard. The kitchen has a good selection of base and wall mounted units with an electric hob, electric oven and fridge freezer. The hallway gives access to the dining room, family bathroom and the 2 large double bedrooms with the master having built in wardrobes.