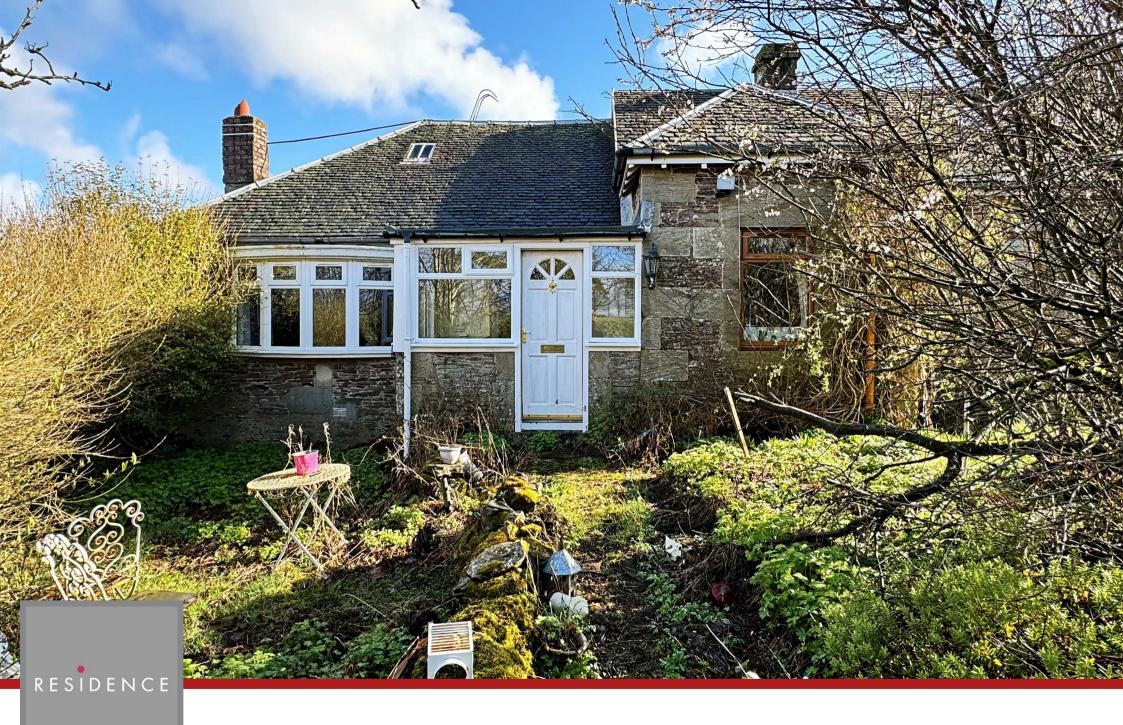

## 2 Bedrooms | 2 Public Rooms | 1 Bathrooms

Enjoying a pleasant setting within the outlying village of Kilncadzow, this charming stone built detached cottage offers a well-proportioned layout of apartments.

The property would be a fantastic project for someone as internally it would need upgraded and modernising.

The property can be entered from the front into a bright vestibule which in turn leads into the lounge. The large lounge features a fantastic large front facing double glazed bay window with excellent countryside views. There is also access from the rear of the property.