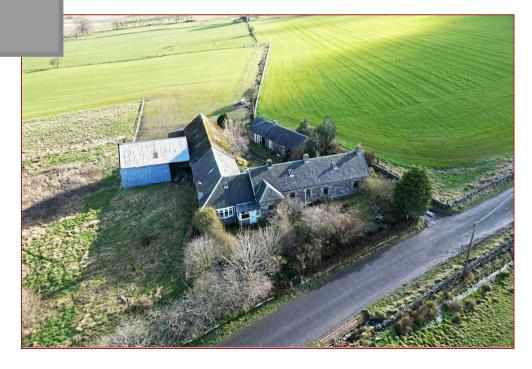

The property has a shared driveway with the local farmer which leads around to the rear of the property. To the rear sits two barns, the detached barn to right - the first third is owned by the property for sale and the barn to left that is attached to the property is owned by the local farmer.