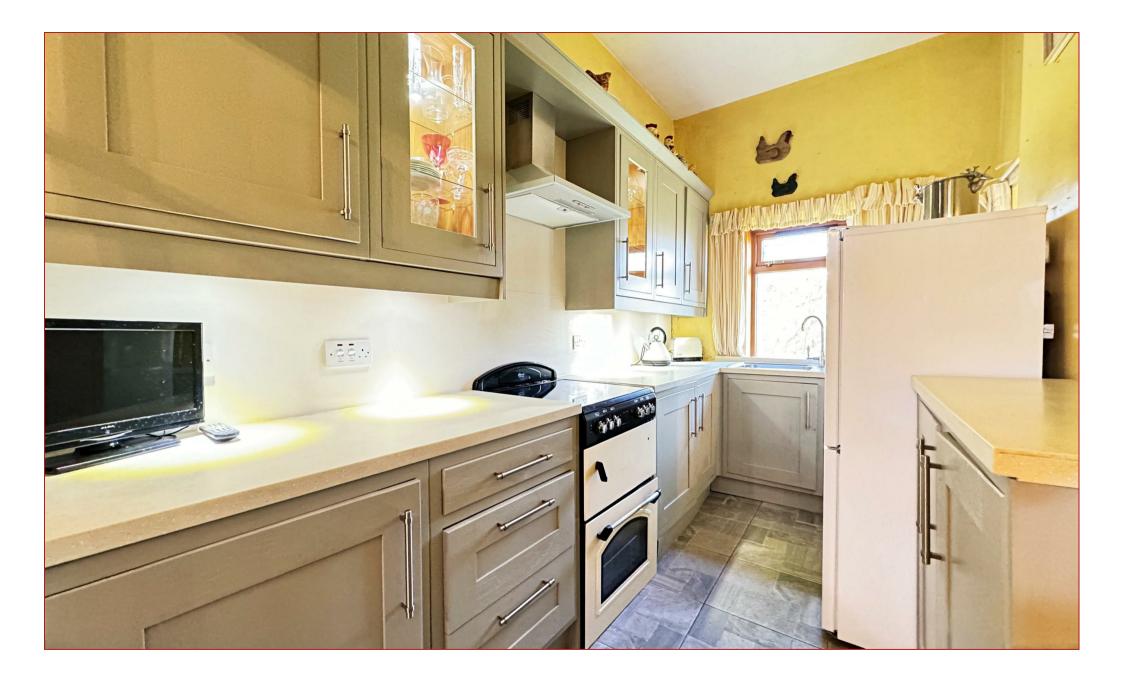

As you enter the property from that back, you have access to all aspects of the property. The rear vestibule has a large built in storage cupboard. The kitchen has a good selection of base and wall mounted units with an electric hob, electric oven and fridge freezer. The hallway gives access to the dining room, family bathroom and the 2 large double bedrooms with the master having built in wardrobes.