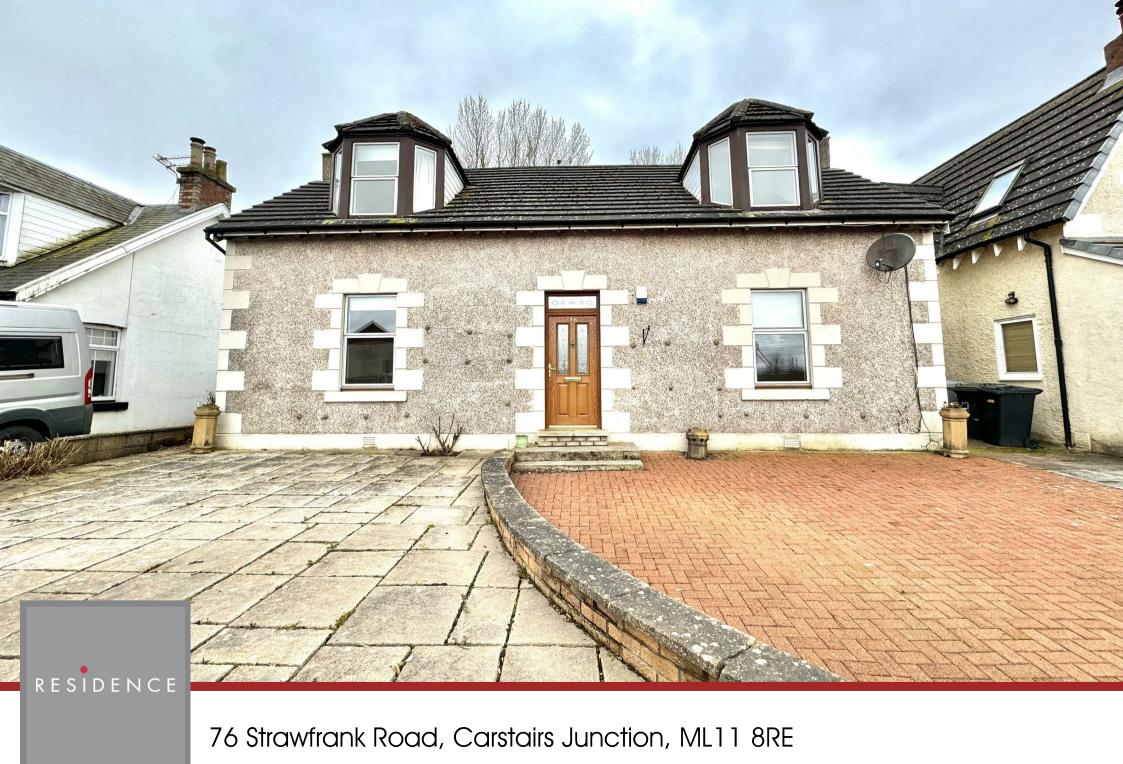

## 5 Bedrooms | 3 Public Rooms | 2 Bathrooms

Rarely available to the market is this spacious 5-bedroom detached villa situated on the edge of the rural village of Carstairs Junction. The property is within walking distance to the station which offers excellent commuting links via Rail to both Glasgow and Edinburgh.

This fantastic property has a large Monoblock driveway for multiple cars to park at the front, you can also access the rear of the property from the side. The ground floor has three large reception rooms, two double bedrooms large fitted kitchen, dining room and a modern family bathroom. You can access the rear of the property from both kitchen and dining room. The upper level has three excellent bedrooms, a huge master bedroom with fitted storage, one double bedroom and a single bedroom, completing the upper level of the property is a modern fitted shower room with large Velux window.

The property stands on an exceptional plot with huge potential, there is also a large driveway with private gates to the rear of the garden allowing for private parking.

The village itself has all the local shops and amenities you would expect to find in a small village. The property lies in close proximity to the popular towns of Lanark, Carnwath and Biggar, where a wide range of schools, shops, amenities, entertainment and recreational facilities can be found, also the well-known New Lanark world heritage site. There is several excellent golf courses are easily accessible, including, Lanark golf course and Carnwath course, Good access to the Clyde Valley and Scottish Borders provides excellent walking opportunities for the outdoor enthusiast, including Tinto Hill and the Falls of Clyde.