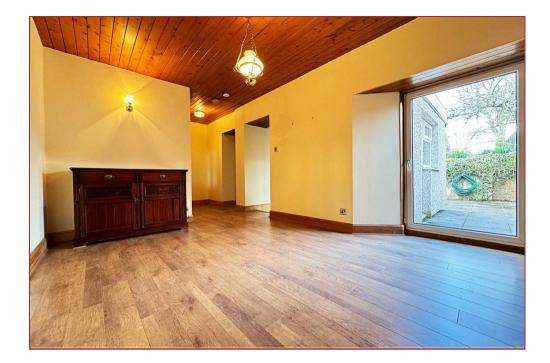

This fantastic property has a large Monoblock driveway for multiple cars to park at the front, you can also access the rear of the property from the side. The ground floor has three large reception rooms, two double bedrooms large fitted kitchen, dining room and a modern family bathroom. You can access the rear of the property from both kitchen and dining room. The upper level has three excellent bedrooms, a huge master bedroom with fitted storage, one double bedroom and a single bedroom, completing the upper level of the property is a modern fitted shower room with large Velux window.