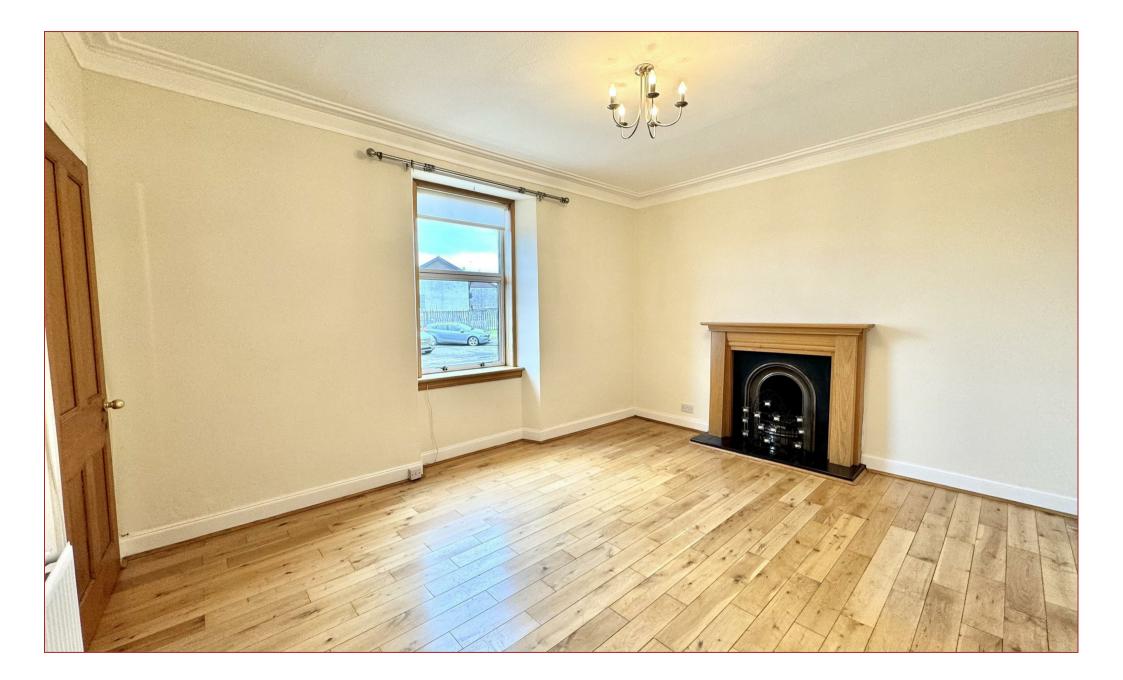

This fantastic property has a large Monoblock driveway for multiple cars to park at the front, you can also access the rear of the property from the side. The ground floor has three large reception rooms, two double bedrooms large fitted kitchen, dining room and a modern family bathroom. You can access the rear of the property from both kitchen and dining room. The upper level has three excellent bedrooms, a huge master bedroom with fitted storage, one double bedroom and a single bedroom, completing the upper level of the property is a modern fitted shower room with large Velux window.