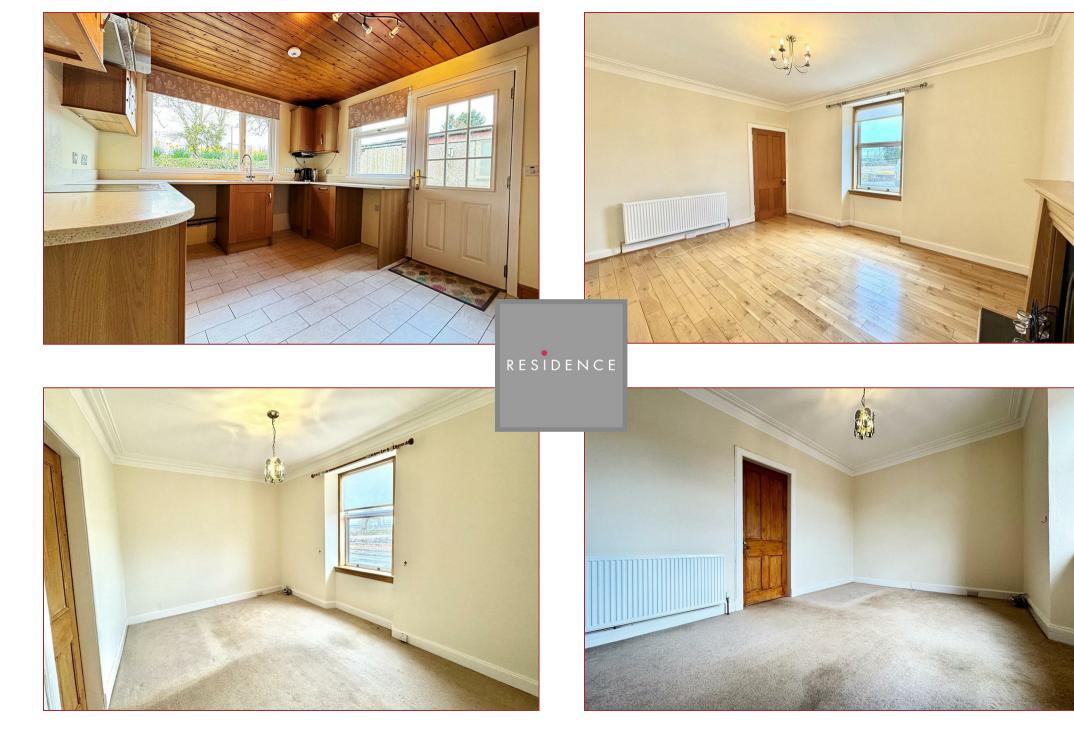

This fantastic property has a large Monoblock driveway for multiple cars to park at the front, you can also access the rear of the property from the side. The ground floor has three large reception rooms, two double bedrooms large fitted kitchen, dining room and a modern family bathroom. You can access the rear of the property from both kitchen and dining room. The upper level has three excellent bedrooms, a huge master bedroom with fitted storage, one double bedroom and a single bedroom, completing the upper level of the property is a modern fitted shower room with large Velux window.