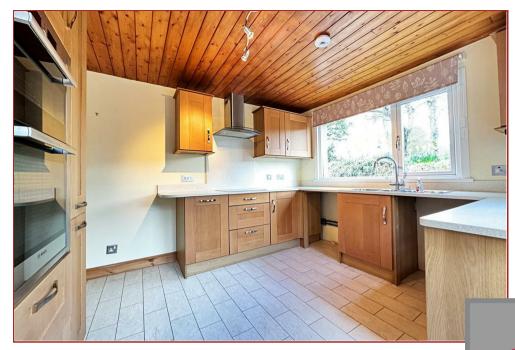

This fantastic property has a large Monoblock driveway for multiple cars to park at the front, you can also access the rear of the property from the side. The ground floor has three large reception rooms, two double bedrooms large fitted kitchen, dining room and a modern family bathroom. You can access the rear of the property from both kitchen and dining room. The upper level has three excellent bedrooms, a huge master bedroom with fitted storage, one double bedroom and a single bedroom, completing the upper level of the property is a modern fitted shower room with large Velux window.