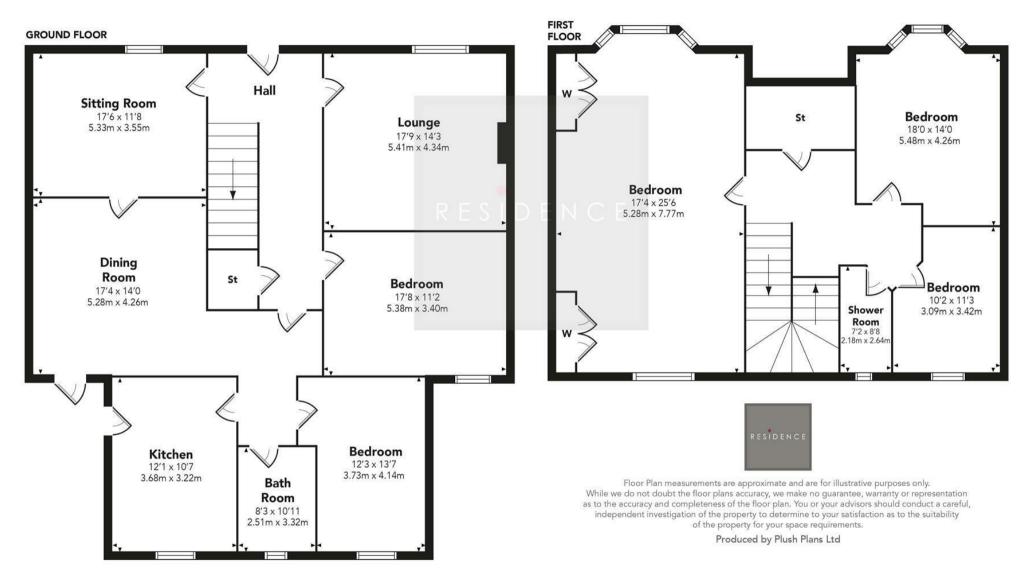

This fantastic property has a large Monoblock driveway for multiple cars to park at the front, you can also access the rear of the property from the side. The ground floor has three large reception rooms, two double bedrooms large fitted kitchen, dining room and a modern family bathroom. You can access the rear of the property from both kitchen and dining room. The upper level has three excellent bedrooms, a huge master bedroom with fitted storage, one double bedroom and a single bedroom, completing the upper level of the property is a modern fitted shower room with large Velux window.