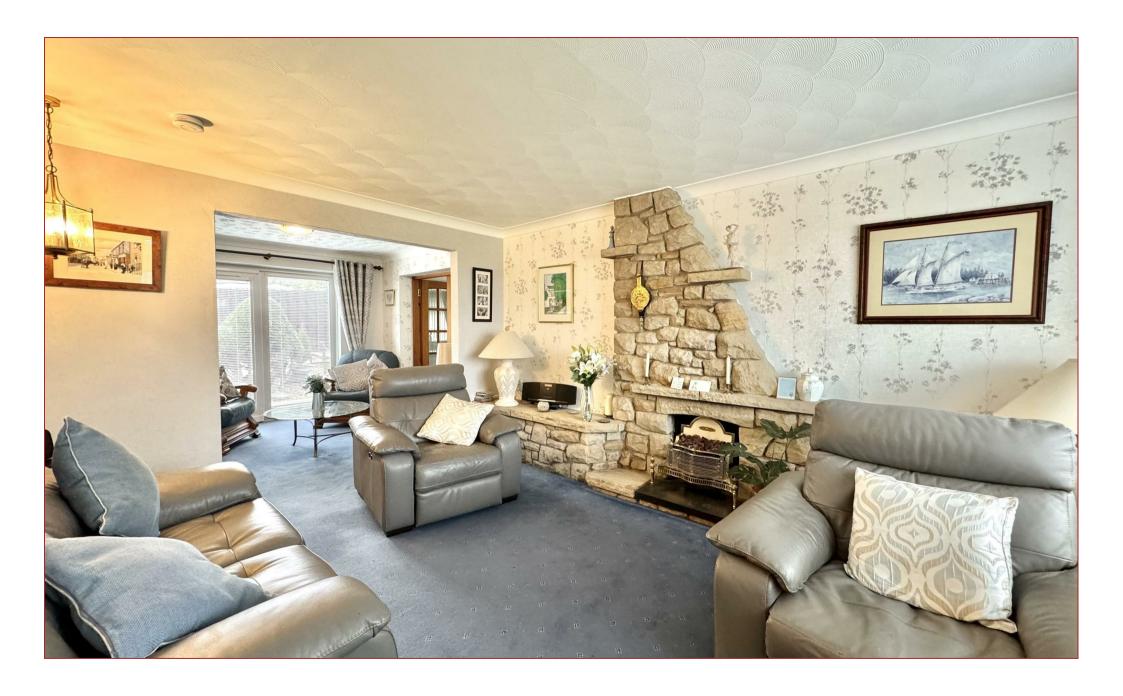

On arrival at the property, you are welcomed by an extremely large, well maintained driveway allowing for excellent parking facilities.

Internally the accommodation comprises a reception hallway, front front-facing lounge that leads to a sitting room with a patio door giving access to the back garden, an extended dining room to the side of the property, stunning fully fitted and remodelled modern kitchen that has been extended into the garage and a downstairs modern W/C. On the upper level lies two large double bedrooms which have built in wardrobes, a third single bedroom and a modern family shower room.