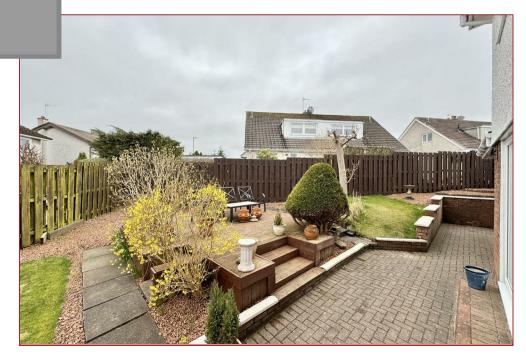

The garden grounds at the property have been landscaped beautifully and benefit from excellent exposure to natural sunlight.

Features of the property include a large storage to the front of the property, gas central heating, double glazing and the property was recently rough casted. Early viewing of this fine family home is highly advised.