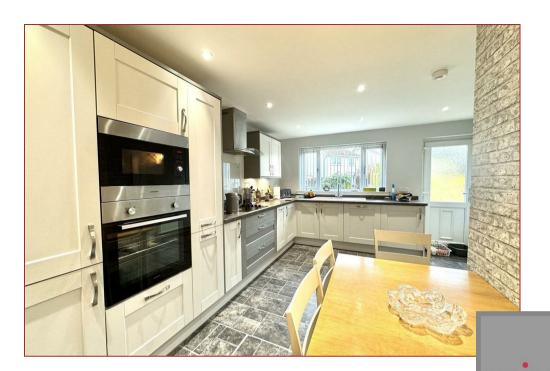

On arrival at the property, you are welcomed by an extremely large, well maintained driveway allowing for excellent parking facilities.

Internally the accommodation comprises a reception hallway, front front-facing lounge that leads to a sitting room with a patio door giving access to the back garden, an extended dining room to the side of the property, stunning fully fitted and remodelled modern kitchen that has been extended into the garage and a downstairs modern W/C. On the upper level lies two large double bedrooms which have built in wardrobes, a third single bedroom and a modern family shower room.