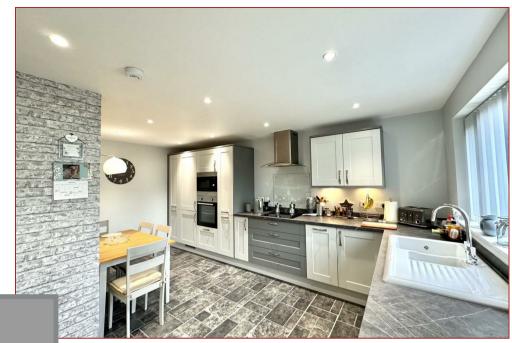

On arrival at the property, you are welcomed by an extremely large, well maintained driveway allowing for excellent parking facilities.

Internally the accommodation comprises a reception hallway, front front-facing lounge that leads to a sitting room with a patio door giving access to the back garden, an extended dining room to the side of the property, stunning fully fitted and remodelled modern kitchen that has been extended into the garage and a downstairs modern W/C. On the upper level lies two large double bedrooms which have built in wardrobes, a third single bedroom and a modern family shower room.