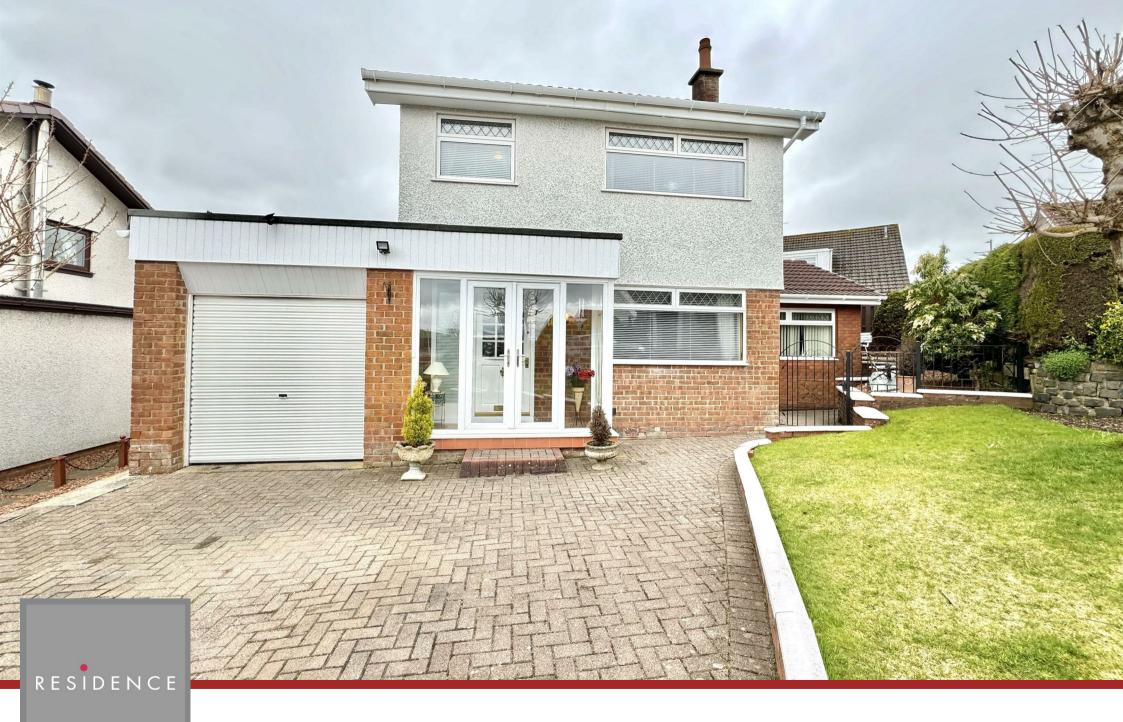

9 Loch Lea, Blackwood, ML11 9ST

RESIDENCE

## 3 Bedrooms | 3 Public Rooms | 2 Bathrooms

This beautifully presented and thoughtfully reconfigured three-bedroom detached villa is located within the charming village of Blackwood. This lovely home occupies a superb cul-de-sac setting and offers flexible accommodation over two levels.

On arrival at the property, you are welcomed by an extremely large, well maintained driveway allowing for excellent parking facilities.

Internally the accommodation comprises a reception hallway, front front-facing lounge that leads to a sitting room with a patio door giving access to the back garden, an extended dining room to the side of the property, stunning fully fitted and remodelled modern kitchen that has been extended into the garage and a downstairs modern W/C. On the upper level lies two large double bedrooms which have built in wardrobes, a third single bedroom and a modern family shower room.

The garden grounds at the property have been landscaped beautifully and benefit from excellent exposure to natural sunlight.

Features of the property include a large storage to the front of the property, gas central heating, double glazing and the property was recently rough casted. Early viewing of this fine family home is highly advised.