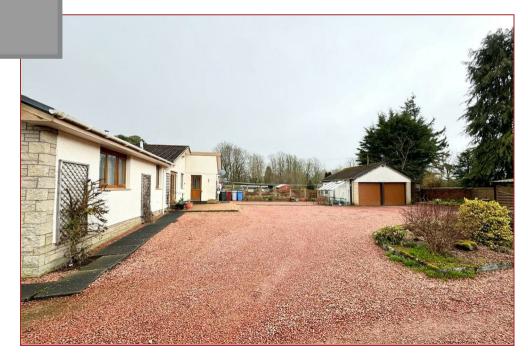

To the rear of the house is a double garage.

The gardens are well kept with trees, decorative flower beds and borders and plenty parking for several cars. There is a greenhouse, lean too shed/storage area and patio.