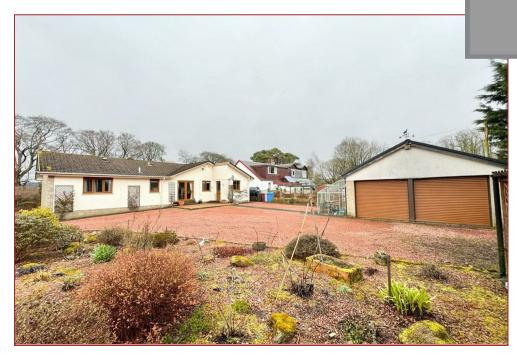

To the rear of the house is a double garage.

The gardens are well kept with trees, decorative flower beds and borders and plenty parking for several cars. There is a greenhouse, lean too shed/storage area and patio.