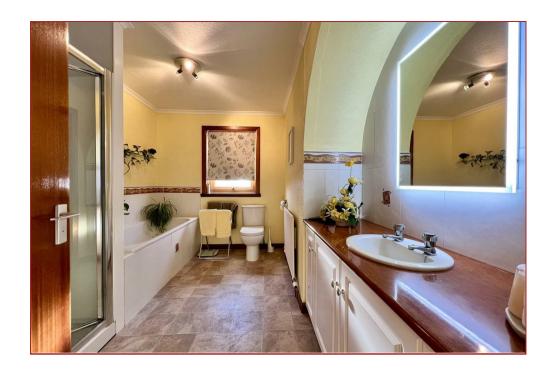

## 3 Bedrooms | 2 Public Rooms | 2 Bathrooms

This lovely sized detached bungalow sits amidst well kept private gardens and offers accommodation which is all on the level.

The property was built in the mid 1980's and offers well proportioned rooms which are bright, airy and neutrally decorated. There is a modern dining sized kitchen which incorporates a range of integrated appliances with space for additional white goods within the utility room whilst the modern family bathroom has a four piece white suite with feature arch.additional features include modern wood grain UPVC windows, oil central heating, generous built in storage space with additional loft space.

The accommodation comprises reception hall with vestibule area, spacious lounge, sitting room, dining sized modern kitchen, utility room, cloakroom WC, a family bathroom and three comfortable bedrooms.