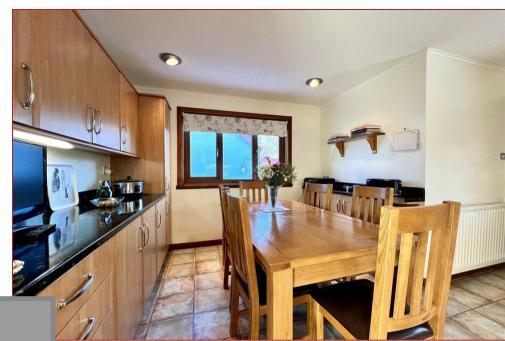

## 3 Bedrooms | 2 Public Rooms | 2 Bathrooms

This lovely sized detached bungalow sits amidst well kept private gardens and offers accommodation which is all on the level.

The property was built in the mid 1980's and offers well proportioned rooms which are bright, airy and neutrally decorated. There is a modern dining sized kitchen which incorporates a range of integrated appliances with space for additional white goods within the utility room whilst the modern family bathroom has a four piece white suite with feature arch.additional features include modern wood grain UPVC windows, oil central heating, generous built in storage space with additional loft space.

The accommodation comprises reception hall with vestibule area, spacious lounge, sitting room, dining sized modern kitchen, utility room, cloakroom WC, a family bathroom and three comfortable bedrooms.