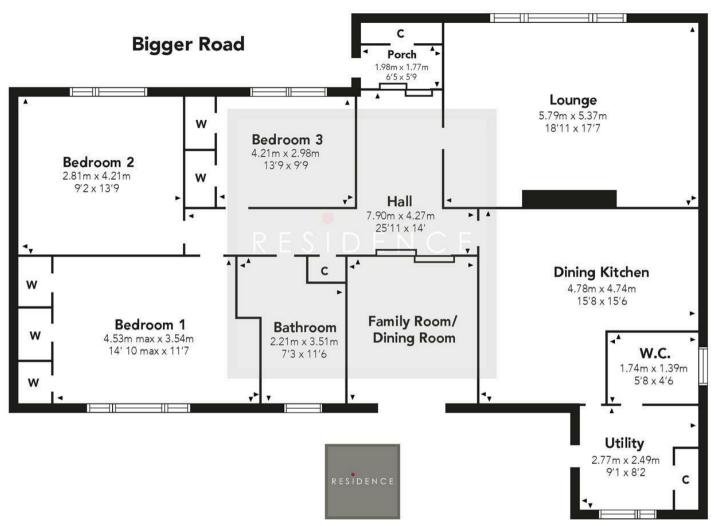

The accommodation comprises reception hall with vestibule area, spacious lounge, sitting room, dining sized modern kitchen, utility room, cloakroom WC, a family bathroom and three comfortable bedrooms.

RESIDENCE

Floor Plan measurements are approximate and are for illustrative purposes only.

While we do not doubt the floor plans accuracy, we make no guarantee, warranty or representation as to the accuracy and completeness of the floor plan. You or your advisors should conduct a careful, independent investigation of the property to determine to your satisfaction as to the suitability of the property for your space requirements.