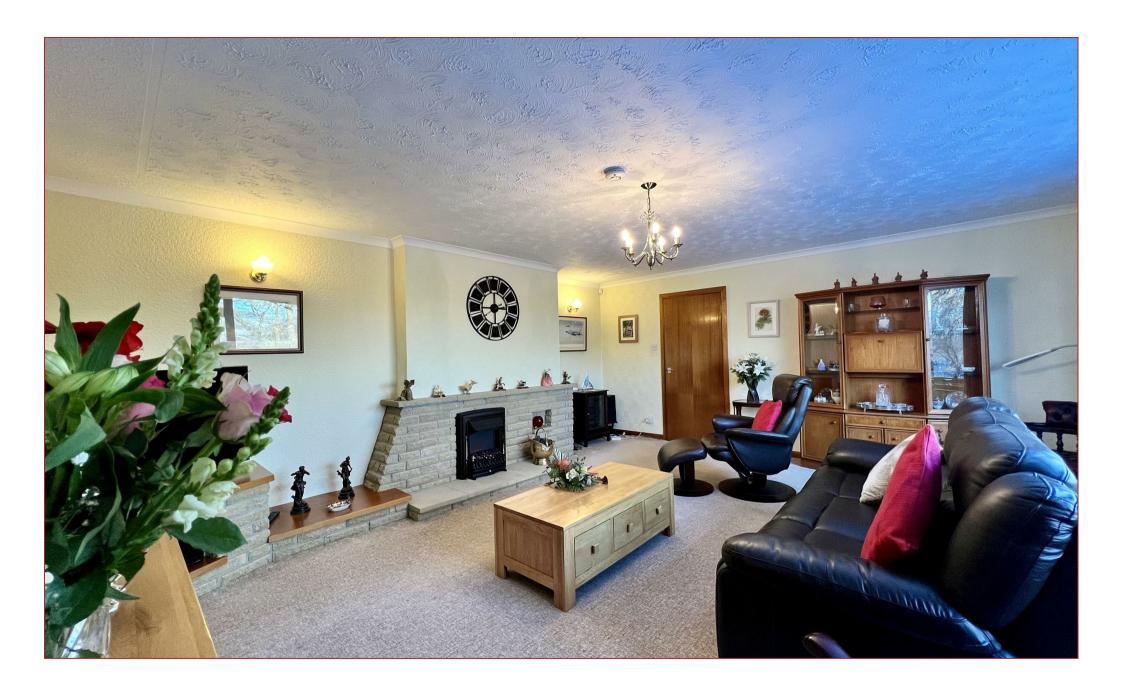

## 3 Bedrooms | 2 Public Rooms | 2 Bathrooms

This lovely sized detached bungalow sits amidst well kept private gardens and offers accommodation which is all on the level.

The property was built in the mid 1980's and offers well proportioned rooms which are bright, airy and neutrally decorated. There is a modern dining sized kitchen which incorporates a range of integrated appliances with space for additional white goods within the utility room whilst the modern family bathroom has a four piece white suite with feature arch.additional features include modern wood grain UPVC windows, oil central heating, generous built in storage space with additional loft space.

The accommodation comprises reception hall with vestibule area, spacious lounge, sitting room, dining sized modern kitchen, utility room, cloakroom WC, a family bathroom and three comfortable bedrooms.