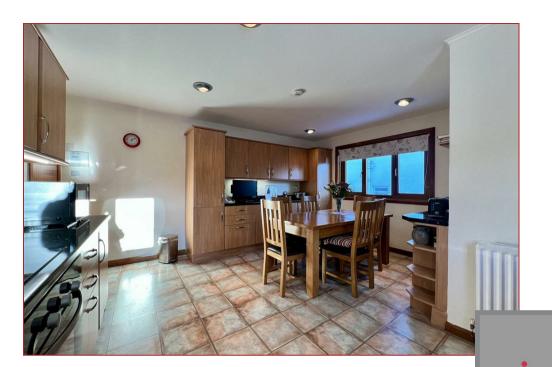

## 3 Bedrooms | 2 Public Rooms | 2 Bathrooms

This lovely sized detached bungalow sits amidst well kept private gardens and offers accommodation which is all on the level.

The property was built in the mid 1980's and offers well proportioned rooms which are bright, airy and neutrally decorated. There is a modern dining sized kitchen which incorporates a range of integrated appliances with space for additional white goods within the utility room whilst the modern family bathroom has a four piece white suite with feature arch.additional features include modern wood grain UPVC windows, oil central heating, generous built in storage space with additional loft space.

The accommodation comprises reception hall with vestibule area, spacious lounge, sitting room, dining sized modern kitchen, utility room, cloakroom WC, a family bathroom and three comfortable bedrooms.