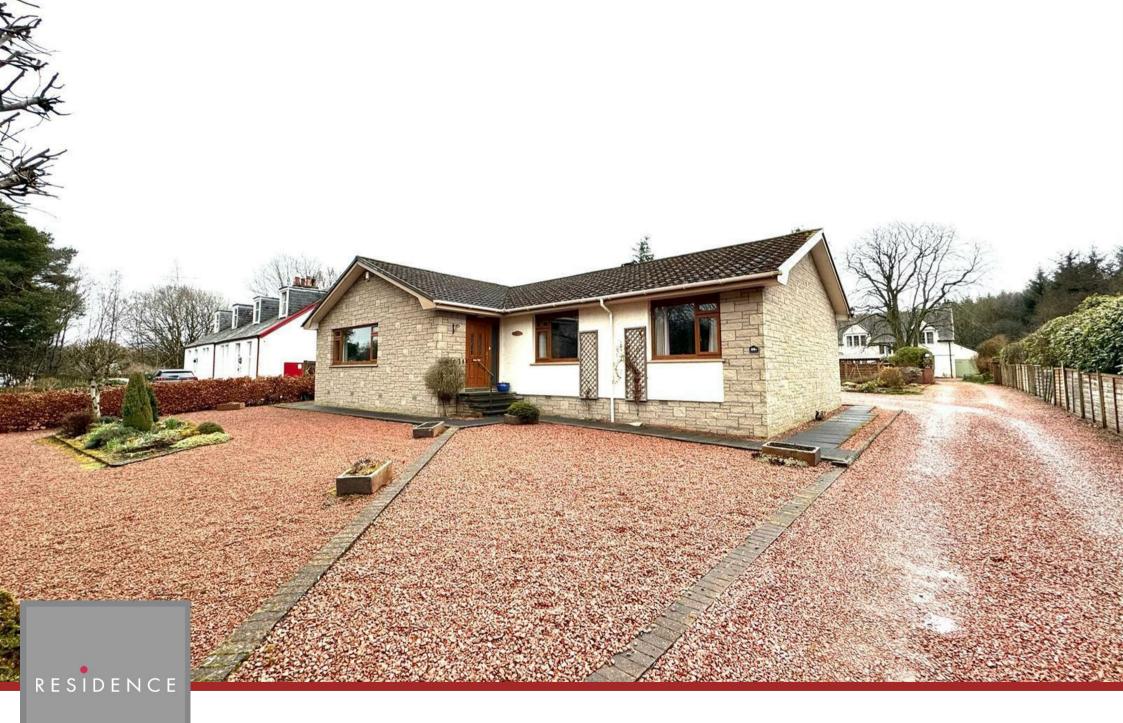

36 A Biggar Road, Symington, ML12 6FT

RESIDENCE

## 3 Bedrooms | 2 Public Rooms | 2 Bathrooms

This lovely sized detached bungalow sits amidst well kept private gardens and offers accommodation which is all on the level.

The property was built in the mid 1980's and offers well proportioned rooms which are bright, airy and neutrally decorated. There is a modern dining sized kitchen which incorporates a range of integrated appliances with space for additional white goods within the utility room whilst the modern family bathroom has a four piece white suite with feature arch.additional features include modern wood grain UPVC windows, oil central heating, generous built in storage space with additional loft space.

To the rear of the house is a double garage.

The gardens are well kept with trees, decorative flower beds and borders and plenty parking for several cars. There is a greenhouse, lean too shed/storage area and patio.