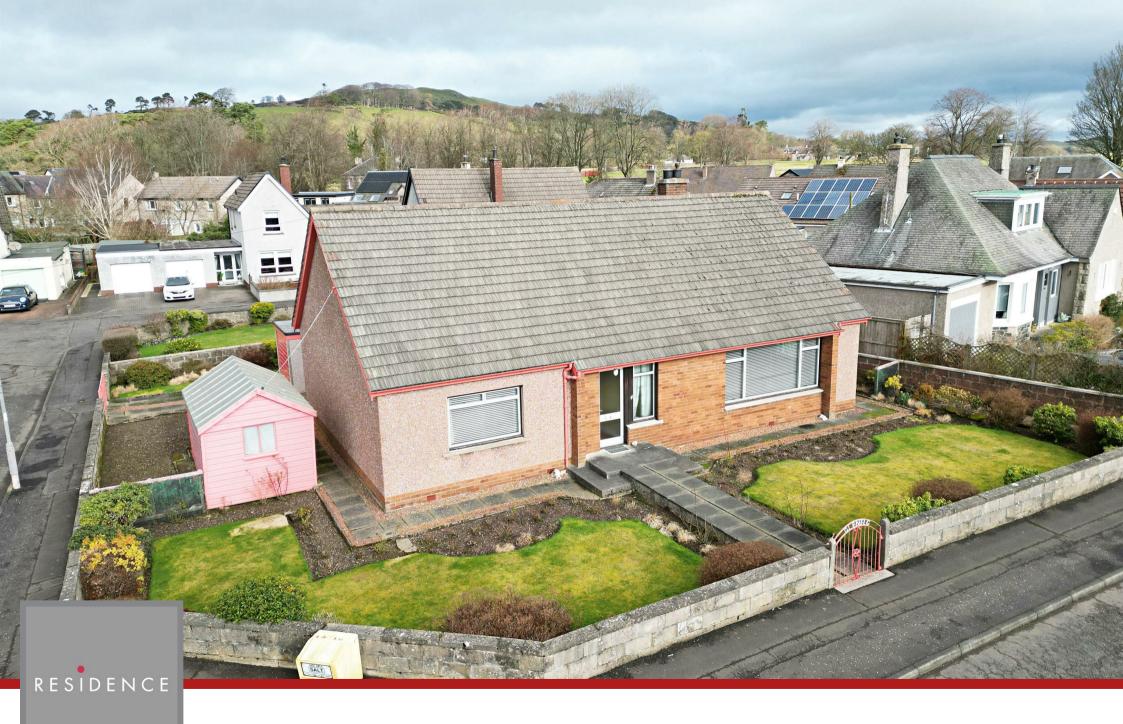

## 2 Bedrooms | 2 Public Rooms | 1 Bathrooms

Situated within this quiet, desirable residential locale, this 2 bedroomed, 2 public roomed detached bungalow occupying a great position within maintained gardens.

Features of the property include oil central heating, double-glazing, wellmaintained corner appointed gardens with gated driveway and garage to the rear.

Early viewing of this bungalow is highly advised.