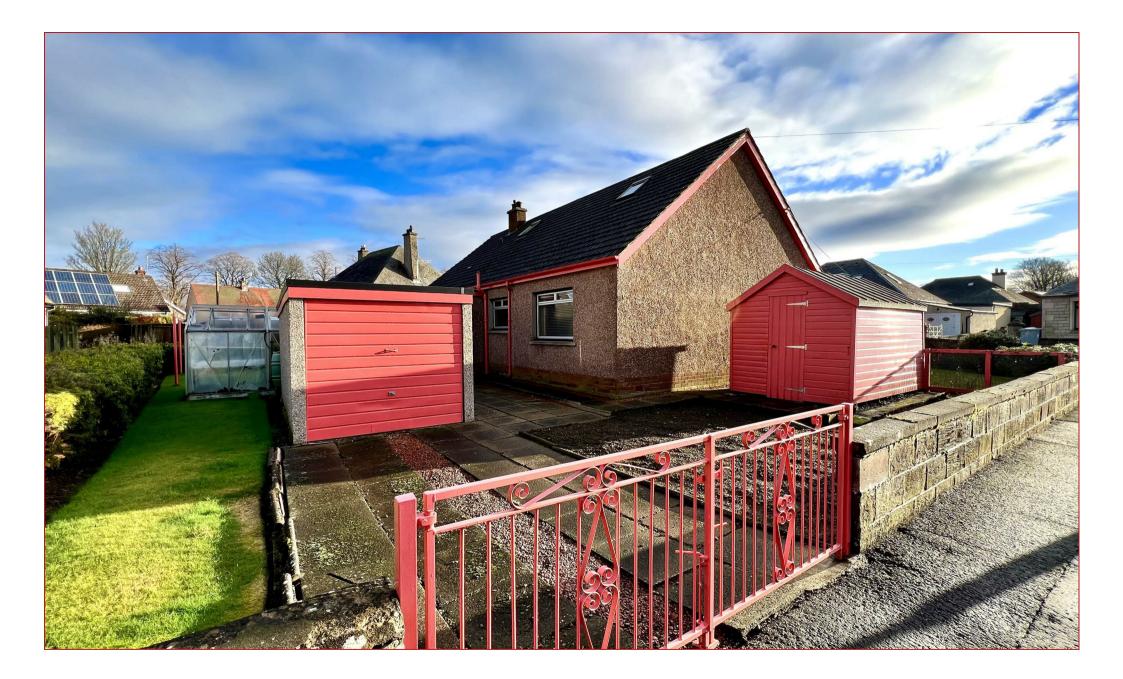

Features of the property include oil central heating, double-glazing, wellmaintained corner appointed gardens with gated driveway and garage to the rear.

Early viewing of this bungalow is highly advised.