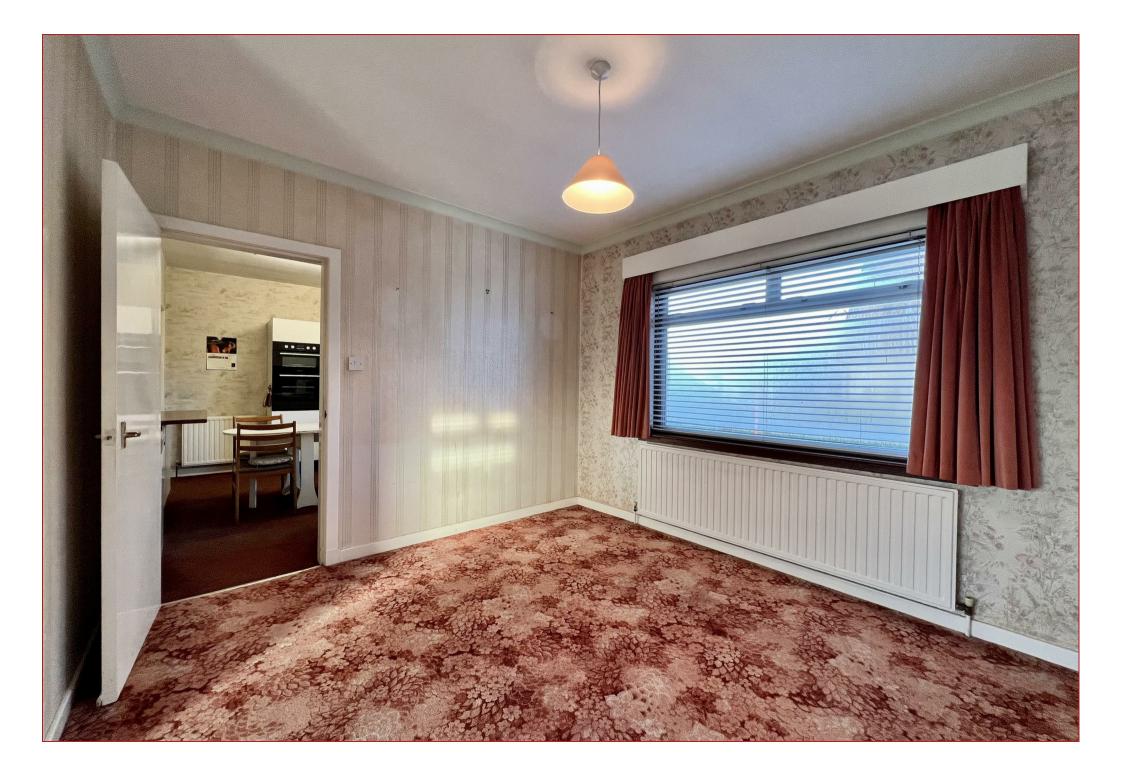

The accommodation comprises; entrance vestibule, broad reception hallway, spacious formal lounge with aspects to front and open plan access to the rear facing dining room. Fitted kitchen with access to a rear vestibule with outer door leading to the rear gardens. The property has 2 double bedrooms and a family bathroom.

Features of the property include oil central heating, double-glazing, wellmaintained corner appointed gardens with gated driveway and garage to the rear.

Early viewing of this bungalow is highly advised.