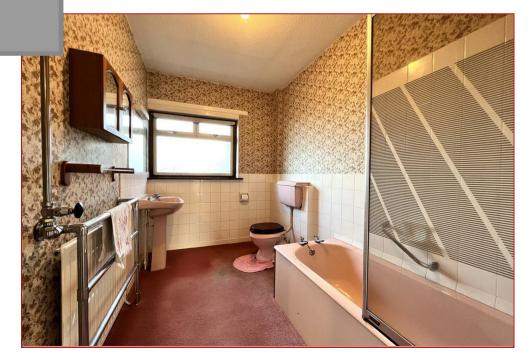

The accommodation comprises; entrance vestibule, broad reception hallway, spacious formal lounge with aspects to front and open plan access to the rear facing dining room. Fitted kitchen with access to a rear vestibule with outer door leading to the rear gardens. The property has 2 double bedrooms and a family bathroom.

Features of the property include oil central heating, double-glazing, wellmaintained corner appointed gardens with gated driveway and garage to the rear.

Early viewing of this bungalow is highly advised.