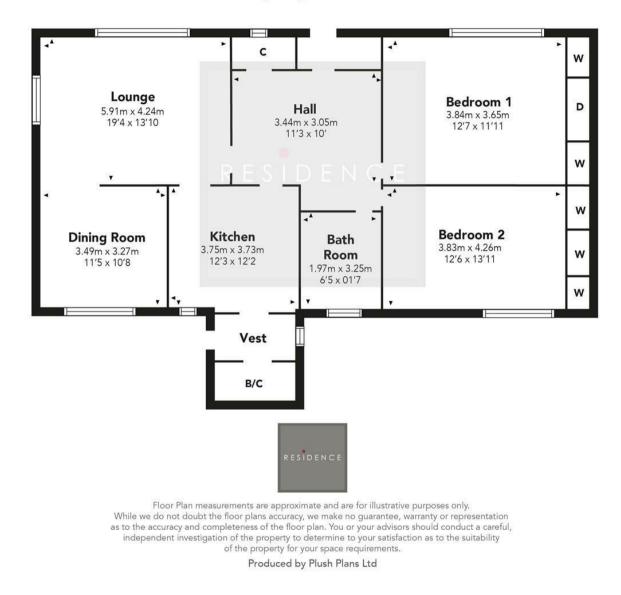

The accommodation comprises; entrance vestibule, broad reception hallway, spacious formal lounge with aspects to front and open plan access to the rear facing dining room. Fitted kitchen with access to a rear vestibule with outer door leading to the rear gardens. The property has 2 double bedrooms and a family bathroom.

1270.14 sq ft | EER = E

RESIDENCE