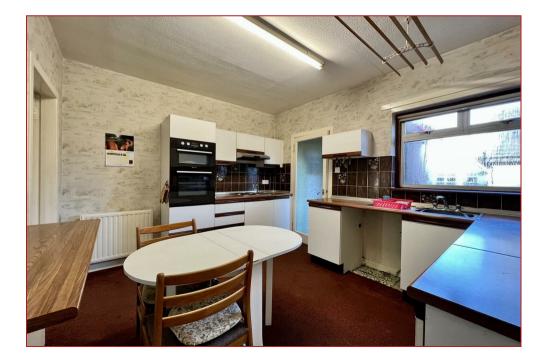

The accommodation comprises; entrance vestibule, broad reception hallway, spacious formal lounge with aspects to front and open plan access to the rear facing dining room. Fitted kitchen with access to a rear vestibule with outer door leading to the rear gardens. The property has 2 double bedrooms and a family bathroom.