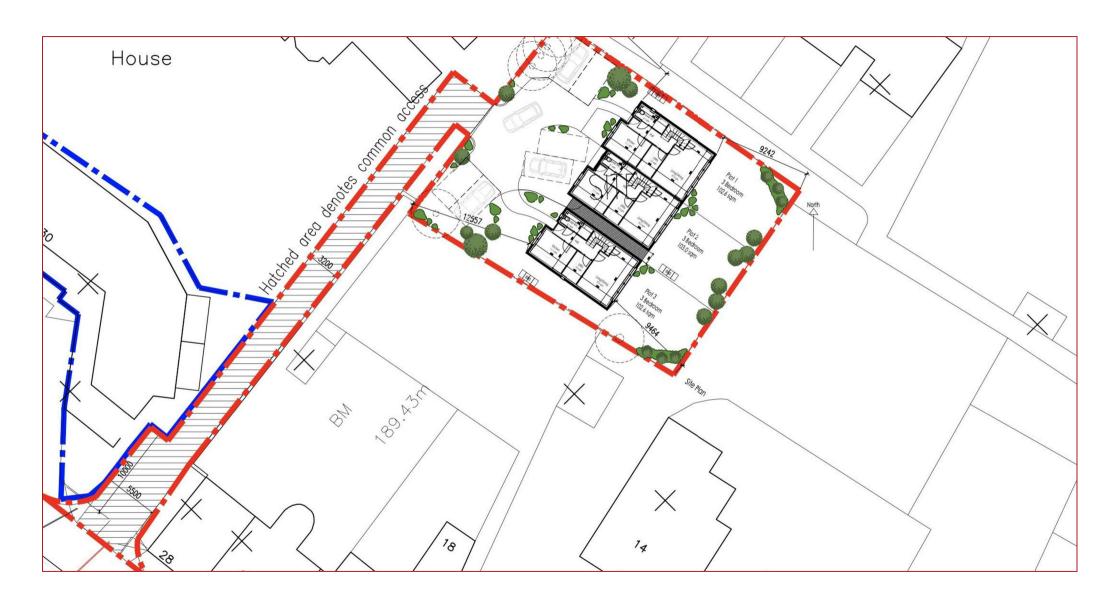

A wonderful opportunity to purchase this parcel of land which has been granted planning permission for three terraced villas.

The site was a former walled garden and has been granted conditional planning consent to build three two storey dwellings each with three bedrooms and circa 1097 sq ft. The location is extremely convenient to the amenities and town centre of Lanark whilst enjoying a particularly private position. We are not aware of any services within the development site area and interested parties should satisfy themselves as to the availability of services within the immediate vicinity.

Further details for the approved permissions can be found on South Lanarkshire Council planning portal using reference P/20/0893 or via the following link -

https://publicaccess.southlanarkshire.gov.uk/online-applications/applicationDetails.do? activeTab=documents&keyVal=QD7DJMOPGIY00