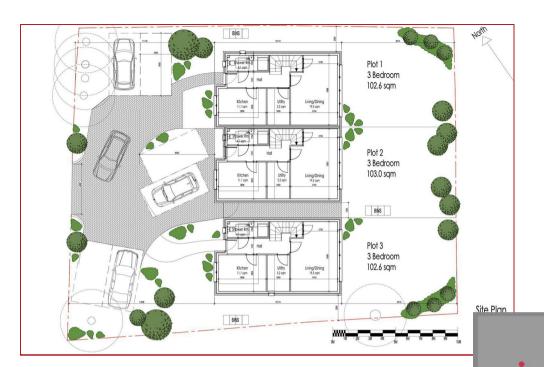

A wonderful opportunity to purchase this parcel of land which has been granted planning permission for three terraced villas.

The site was a former walled garden and has been granted conditional planning consent to build three two storey dwellings each with three bedrooms and circa 1097 sq ft. The location is extremely convenient to the amenities and town centre of Lanark whilst enjoying a particularly private position. We are not aware of any services within the development site area and interested parties should satisfy themselves as to the availability of services within the immediate vicinity.

Further details for the approved permissions can be found on South Lanarkshire Council planning portal using reference P/20/0893 or via the following link -

https://publicaccess.southlanarkshire.gov.uk/online-applications/applicationDetails.do? activeTab=documents&keyVal=QD7DJMOPGIY00