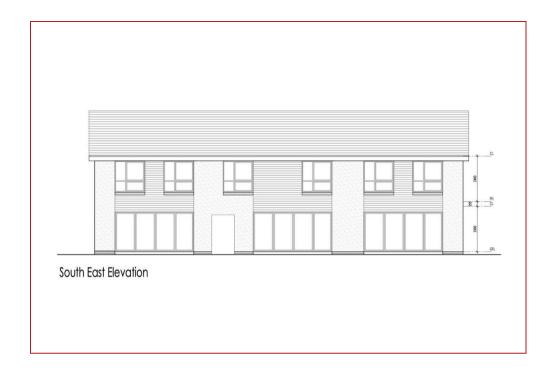

A wonderful opportunity to purchase this parcel of land which has been granted planning permission for three terraced villas.

The site was a former walled garden and has been granted conditional planning consent to build three two storey dwellings each with three bedrooms and circa 1097 sq ft. The location is extremely convenient to the amenities and town centre of Lanark whilst enjoying a particularly private position. We are not aware of any services within the development site area and interested parties should satisfy themselves as to the availability of services within the immediate vicinity.