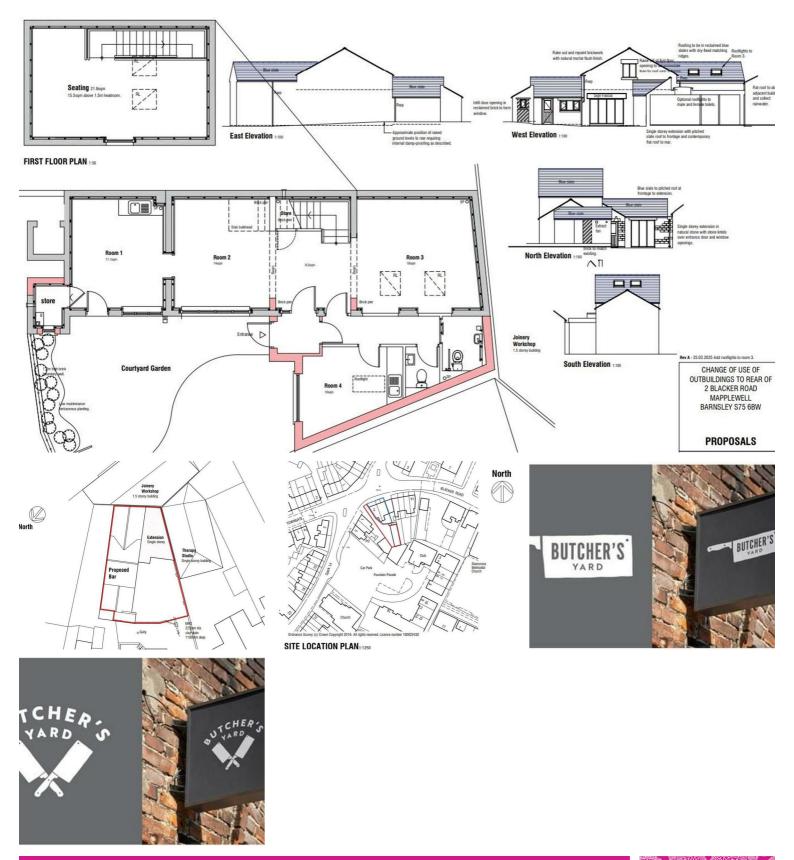

## PER MONTH £1,800 Per Month

THIS IS A FANTASTIC OPPORTUNITY TO LET A UNIQUE COMMERCIAL PREMISES IN THE HEART OF THE BUSTLING VILLAGE OF MAPPLEWELL.

General use plans have just been submitted for this superb commercial property, nestled away off Blacker Road in the centre of this wonderful village. This property will be extended and renovated to first fix stage and offered to a lucky tenant to come and help customise the interior space to their own requirements.

The sizable two storey building would lend itself to so many different businesses and not only benefits from approximately 1118 square foot / 104 square meters of versatile floor space but also a charming courtyard style exterior area.

The landlord is open to applying for change usage to suit the right long term tenant offering an exciting opportunity for some to build their business in this completely individual setting at Butchers Yard.