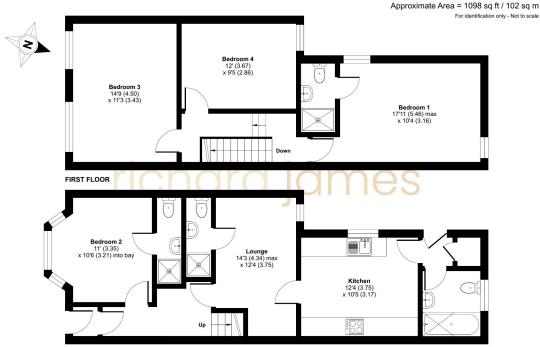

The layout includes:

Four well-proportioned bedrooms, two with en-suite bathrooms, Two additional shared bathrooms, communal living space and dedicated parking for one vehicle

This property presents a strong value-add opportunity. With minor upgrades or interior enhancements, investors can realistically achieve a gross yield in the region of C.11%

#### Floorplan

#### GROUND FLOOR

Floor plan produced in accordance with RICS Property Measurement 2nd Edition, Incorporating International Property Measurement Standards (IPMS2 Residential). ©nchecom 2025. Produced for Richard James Estate Agents Ltd. REF: 1281906