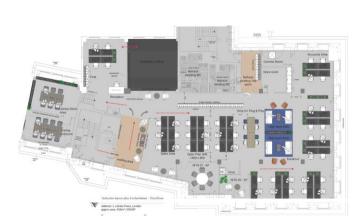

## Description

The top (third) floor offices have excellent natural light from windows on all sides but are offered in an un-refurbished condition.

The offices are mostly of open plan layout, with some cellular meeting room accommodation. The office has a kitchenette, space to create a shower and self-contained male and female WCs.

### Schedule of accommodation

| Description                  | Area (sq m) | Area (sq ft) |
|------------------------------|-------------|--------------|
| 3 <sup>rd</sup> floor office | 453         | 4.880        |