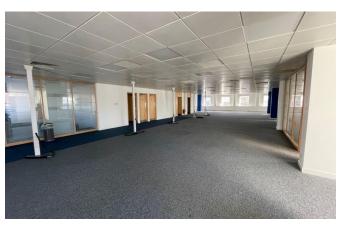

## Description

The top (third) floor offices have excellent natural light from windows on all sides but are offered in an un-refurbished condition.

The offices are mostly of open plan layout, with some cellular meeting room accommodation. The office has a kitchenette, space to create a shower and self-contained male and female WCs.