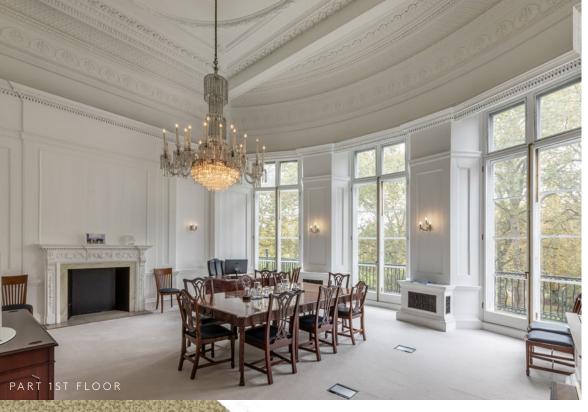

## **HIGHLIGHTS**

Elegant period features

2 passenger lifts (1x 8 person & 1x 11 person) Refurbished WCs

LED lighting

Air conditioning

Views over Green Park

Highly presentable period style manned reception

Newly refurbished floors