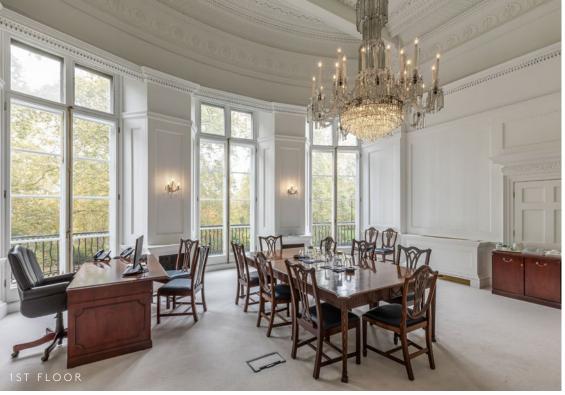

# SMART AND SOPHISTICATED

105 Piccadilly is an impressive Grade II listed building with a world-renowned address and fantastic views over Green Park. The building has a range of units and offers 927 - 9,157 sq ft of contemporary office space, benefitting from excellent ceiling heights and period features.

## **HIGHLIGHTS**

Elegant period features

2 passenger lifts (1x 8 person & 1x 11 person) Refurbished WCs

LED lighting

Air conditioning

Views over Green Park

Highly presentable period style manned reception

Newly refurbished floors