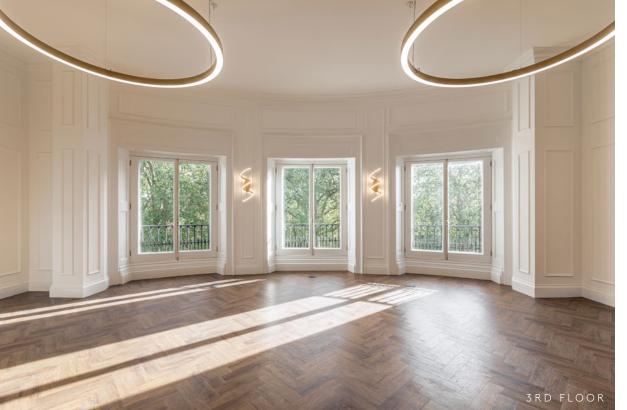

# 3RD FLOOR

## **HIGHLIGHTS**

Elegant period features

2 passenger lifts (1x 8 person & 1x 11 person) Refurbished WCs

LED lighting

Air conditioning

Views over Green Park

Highly presentable period style manned reception

Newly refurbished floors