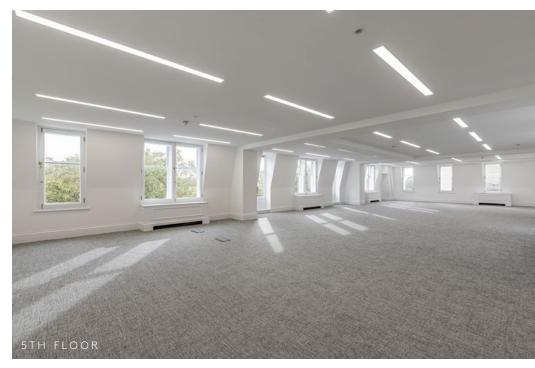

### 5TH FLOOR

(Indicative fit-out)

4,667 sq ft 433.6 sq m

42x Desks

1x Office/meeting room

1x Boardroom

1x Reception/waiting area

1x Breakout area

1x Kitchen

1x Print area

4x Phone booths

2x Meeting pods