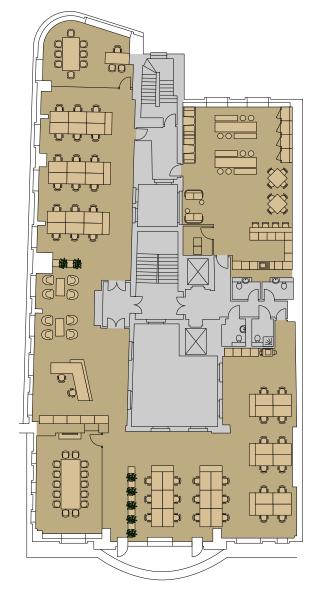

### 5TH FLOOR

(Indicative fit-out)

4,667 sq ft 433.6 sq m

42x Desks

1x Office/meeting room

1x Boardroom

1x Reception/waiting area

1x Breakout area

1x Kitchen

1x Print area

4x Phone booths

2x Meeting pods