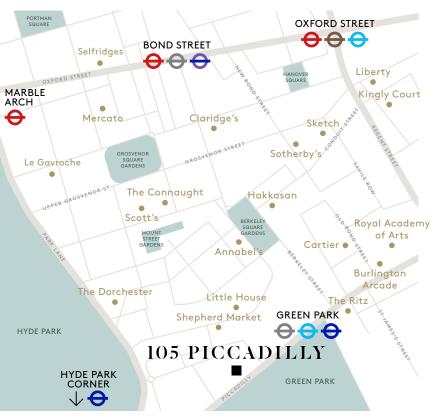

# PRIME MAYFAIR

In this prime Mayfair location, 105 Piccadilly offers an abundance of excellent retail, restaurants, hotels and cultural attractions. Just moments away occupants can explore some of London's iconic green spaces such as Green Park, Hyde Park, The Serpentine and Grosvenor Square. This central location is ultra connected with Green Park and Hyde Park Corner within close proximity, the new Elizabeth line at Bond Street can also be reached within a 15-minute walk.