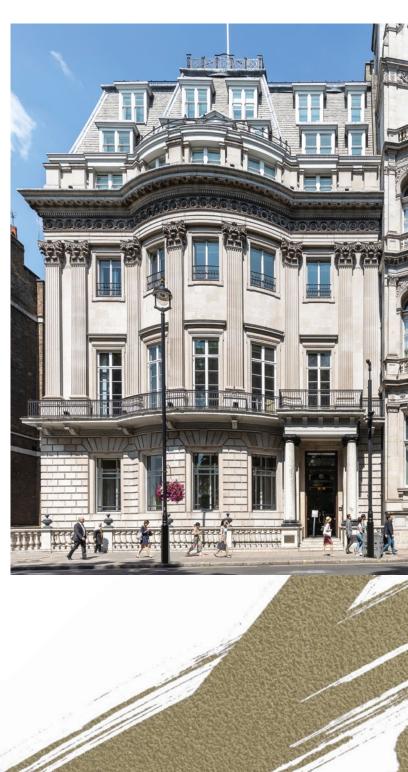

# 105 PICCADILLY

MAYFAIR

927 - 9,157 SQ FT OF CAT A OR FITTED
OFFICE SUITES TO LET

# SMART AND SOPHISTICATED

105 Piccadilly is an impressive Grade II listed building with a world-renowned address and fantastic views over Green Park. The building has a range of units and offers 927 - 9,157 sq ft of contemporary office space, benefitting from excellent ceiling heights and period features.