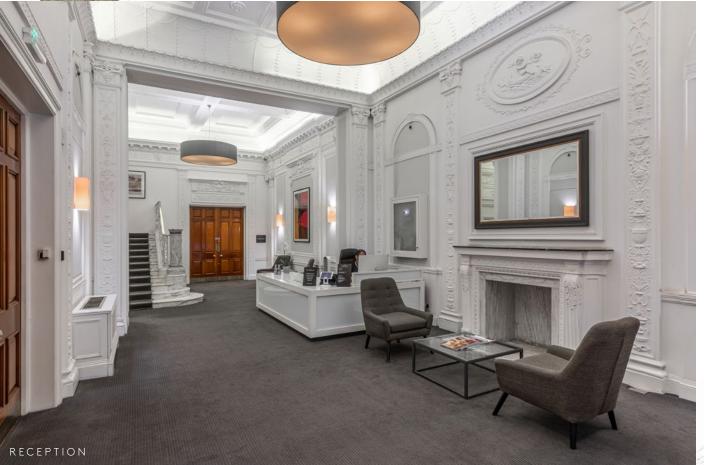

## **HIGHLIGHTS**

Elegant period features

2 passenger lifts (1x 8 person & 1x 11 person) Refurbished WCs

LED lighting

Air conditioning

Views over Green Park

Highly presentable period style manned reception

Newly refurbished floors