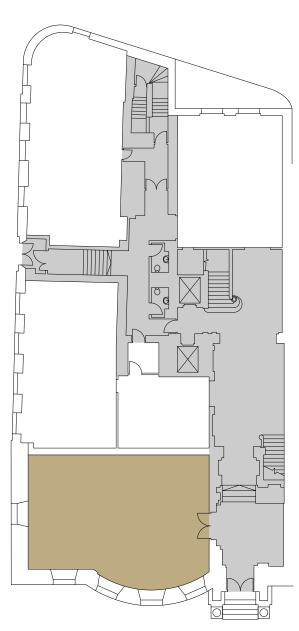

-------|-------|-------|----------------|
| 5TH           | 4,667 | 433.6 | Available      |
| 4TH - PART    | 2,360 | 219.3 | Coming Q2 2024 |
| 3RD           |       |       | Under offer    |
| 1ST - PART    | 927   | 86.1  | Coming Q1 2024 |
| GROUND - PART | 1,203 | 111.8 | Available      |
| TOTAL         | 9,157 | 850.8 |                |
|               |       |       |                |















# 3RD FLOOR

## **HIGHLIGHTS**







Elegant period features

2 passenger lifts (1x 8 person & 1x 11 person) Refurbished WCs







LED lighting

Air conditioning

Views over Green Park



Highly presentable period style manned reception



Newly refurbished floors



Shower facilities









### GROUND FLOOR

(Part)

1,203 sq ft available 111.8 sq m

= Available space

= Core





### 5TH FLOOR

(Indicative fit-out)

4,667 sq ft 433.6 sq m

42x Desks

1x Office/meeting room

1x Boardroom

1x Reception/waiting area

1x Breakout area

1x Kitchen

1x Print area

4x Phone booths

2x Meeting pods



# PRIME MAYFAIR

In this prime Mayfair location, 105 Piccadilly offers an abundance of excellent retail, restaurants, hotels and cultural attractions. Just moments away occupants can explore some of London's iconic green spaces such as Green Park, Hyde Park, The Serpentine and Grosvenor Square. This central location is ultra connected with Green Park and Hyde Park Corner within close proximity, the new Elizabeth line at Bond Street can also be reached within a 15-minute walk.











### 105 PICCADILLY

MAYFAIR





### HARRY CORMACK

07815 463 822 harry.cormack@levyreal