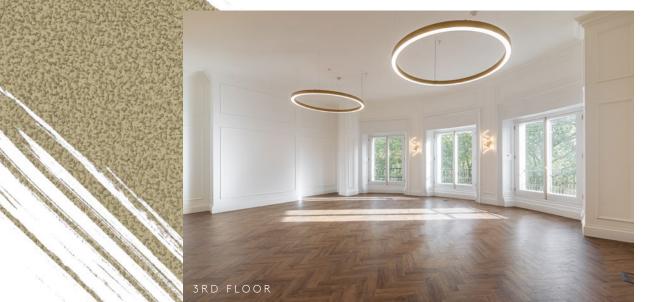

# 3RD FLOOR

## **HIGHLIGHTS**

Elegant period features

2 passenger lifts (1x 8 person & 1x 11 person) Refurbished WCs

LED lighting

Air conditioning

Views over Green Park

Highly presentable period style manned reception

Newly refurbished floors