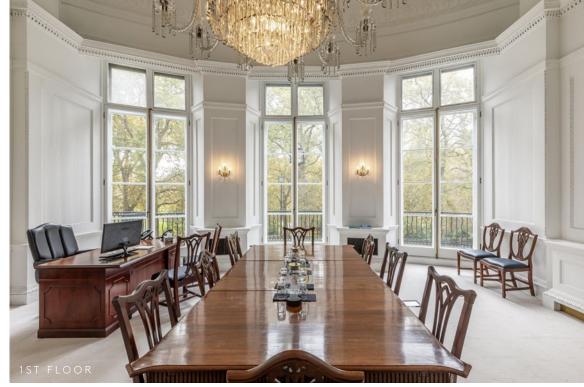

# SMART AND SOPHISTICATED

105 Piccadilly is an impressive Grade II listed building with a world-renowned address and fantastic views over Green Park. The building has a range of units and offers 927 - 9,157 sq ft of contemporary office space, benefitting from excellent ceiling heights and period features.

## **HIGHLIGHTS**

Elegant period features

2 passenger lifts (1x 8 person & 1x 11 person) Refurbished WCs

LED lighting

Air conditioning

Views over Green Park

Highly presentable period style manned reception

Newly refurbished floors