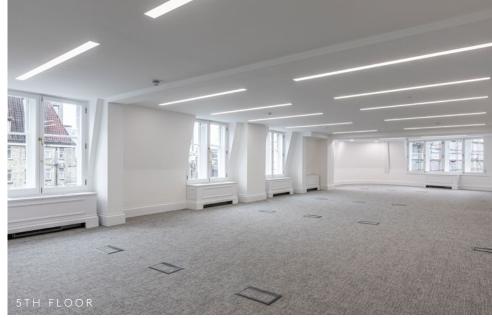

### 5TH FLOOR

(Indicative fit-out)

4,667 sq ft 433.6 sq m

42x Desks

1x Office/meeting room

1x Boardroom

1x Reception/waiting area

1x Breakout area

1x Kitchen

1x Print area

4x Phone booths

2x Meeting pods