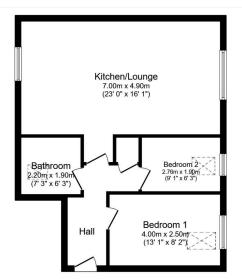

Tenure Leasehold

**Service Charge** £1140 per annum

Total floor area 56.0 sq.m. (602 sq.ft.) approx

This floor plan is for illustrative purposes only. It is not drawn to scale. Any measurements, floor areas (including any total floor area), openings and orientation are approximate. No details are guaranteed, they cannot be relied upon for any purpose and they do not form part of any agreement. No