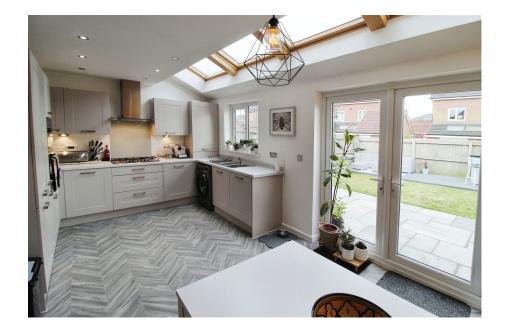

## **Thorne Crescent, Worsley** £300,000

- SOUTH FACING GARDEN
- AEG APPLIANCES
- PLENTY OF STORAGE
- DOUBLE GLAZING

- DRIVEWAY FOR TWO CARS
- BOARDED LOFT
- ENVIROVENT VENTILATION SYSTEM
- GAS CEBTRAL HEATING

## 🍋 3 🎦 1 🚘 2

Edwards and Gray are proud to present to the market this semi detached family home on the sought after Heyfields development. Tucked away in a quiet cul-de-sac within walking distance to Walkden train station, the main bus routes, quick access to the M61 & M60 the gateways to the South and further North. The property is also close to several parks incl Parr Fold, loop lines and country parks.