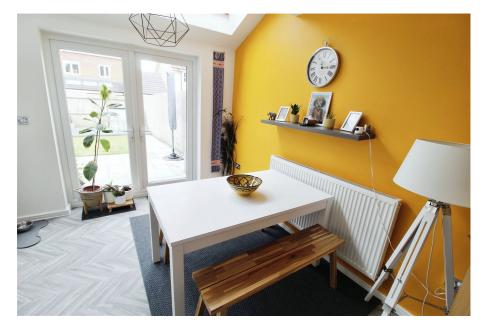

## **Thorne Crescent, Worsley** £300,000

- SOUTH FACING GARDEN
- AEG APPLIANCES
- PLENTY OF STORAGE
- DOUBLE GLAZING

- DRIVEWAY FOR TWO CARS
- BOARDED LOFT
- ENVIROVENT VENTILATION SYSTEM
- GAS CEBTRAL HEATING