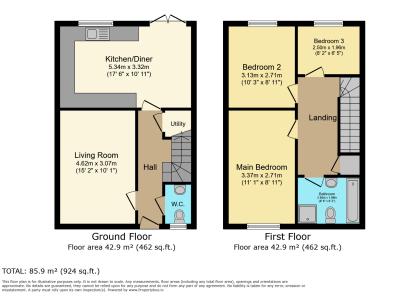

## 🍋 3 🎦 1 🚘 2

Edwards and Gray are proud to present to the market this semi detached family home on the sought after Heyfields development. Tucked away in a quiet cul-de-sac within walking distance to Walkden train station, the main bus routes, quick access to the M61 & M60 the gateways to the South and further North. The property is also close to several parks incl Parr Fold, loop lines and country parks.