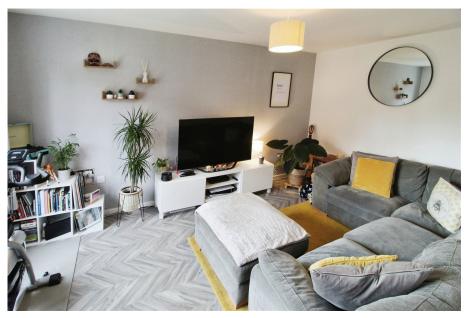

## **Thorne Crescent, Worsley** £300,000

- SOUTH FACING GARDEN
- AEG APPLIANCES
- PLENTY OF STORAGE
- DOUBLE GLAZING

- DRIVEWAY FOR TWO CARS
- BOARDED LOFT
- ENVIROVENT VENTILATION SYSTEM
- GAS CEBTRAL HEATING