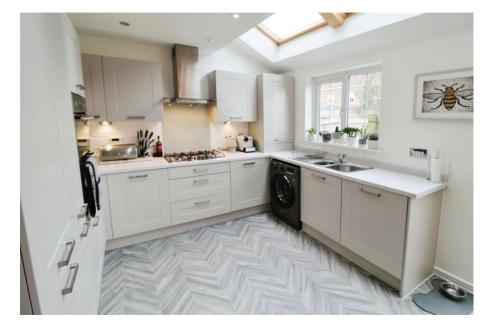

## **Thorne Crescent, Worsley** £300,000

- SOUTH FACING GARDEN
- AEG APPLIANCES
- PLENTY OF STORAGE
- DOUBLE GLAZING

- DRIVEWAY FOR TWO CARS
- BOARDED LOFT
- ENVIROVENT VENTILATION SYSTEM
- GAS CEBTRAL HEATING