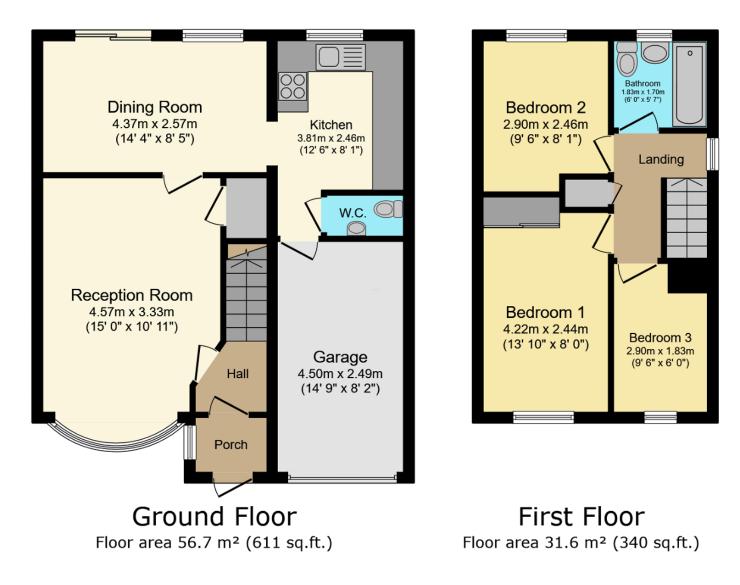

TOTAL: 88.4 m<sup>2</sup> (951 sq.ft.)

This floor plan is for illustrative purposes only. It is not drawn to scale. Any measurements, floor areas (including any total floor area), openings and orientations are approximate. No details are guaranteed, they cannot be relied upon for any purpose and do not form any part of any agreement. No liability is taken for any error, omission or misstatement. A party must rely upon its own inspection(s). Powered by www.Propertybox.io