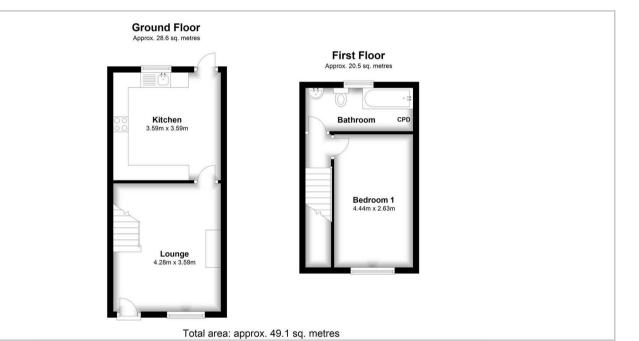

## PROPERTY SUMMARY

**FEES** 

Spacious one bedroom end terraced house with gas central heating and double glazing in popular residential area and close to local amenities. The property comprises lounge, kitchen with built in electric oven and gas hob, bedroom and bathroom with electric shower over bath. Enclosed low maintenance garden and parking for two vehicles.