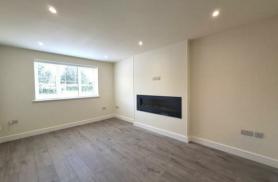

### PROPERTY SUMMARY

A unique opportunity to rent one of two newly constructed semi detached properties in Litmarsh which is situated between the villages of Marden and Bodenham. These energy efficient, stunning properties offer spacious accommodation comprising entrance hall, living room with LED electric log effect fireplace, stunning contemporary kitchen with integrated fridge freezer, dishwasher, electric oven, induction hob, extractor, dining area with patio doors overlooking the rear garden and countryside, utility room with washer/drier and sink, cloakroom, three bedrooms with one en-suite shower room, bathroom with freestanding bath, fully double glazed, downstairs underfloor heating powered by an Air Source heat pump, solar panels and parking area