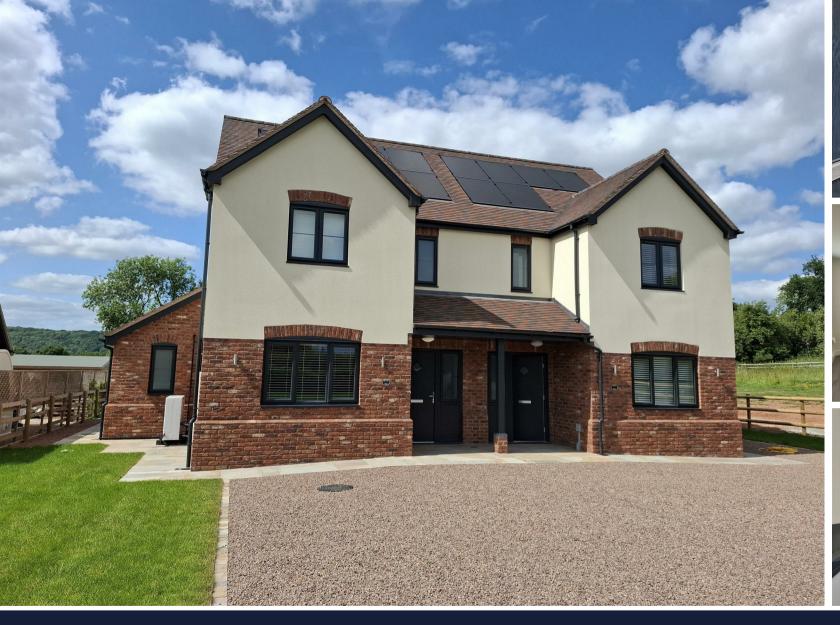

Willow Villa, Litmarsh, Hereford HR1 3EY

£1,600 Per Calendar Month

TO LET

### PROPERTY SUMMARY

A unique opportunity to rent one of two newly constructed semi detached properties in Litmarsh which is situated between the villages of Marden and Bodenham. These energy efficient, stunning properties offer spacious accommodation comprising entrance hall, living room with LED electric log effect fireplace, stunning contemporary kitchen with integrated fridge freezer, dishwasher, electric oven, induction hob, extractor, dining area with patio doors overlooking the rear garden and countryside, utility room with washer/drier and sink, cloakroom, three bedrooms with one en-suite shower room, bathroom with freestanding bath, fully double glazed, downstairs underfloor heating powered by an Air Source heat pump, solar panels and parking area