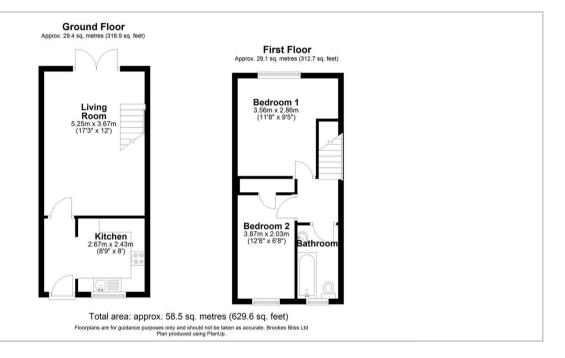

## PROPERTY SUMMARY

**FEES** 

A mid terrace two bedroom house with garage situated in a cul-de-sac position in the popular location of Belmont close to a supermarket and doctors surgery. The property comprises entrance hall, fitted kitchen, spacious living room with patio doors to the enclosed rear garden, stairs to the first floor, bathroom, single bedroom with storage cupboard, double bedroom, separate garage with driveway, gas central heating and double glazing