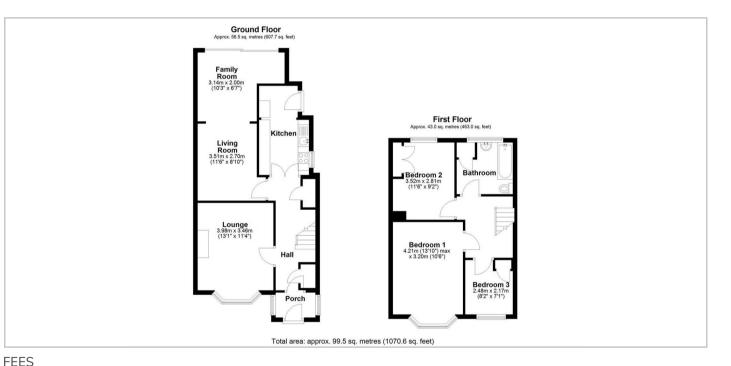

## PROPERTY SUMMARY

A spacious 3 bed semi detached property situated just off Aylestone Hill close to the hospital, train station, school and colleges. The property comprises a porch, entrance hall, lounge, kitchen, living room, family room with patio doors to the rear, 2 double bedrooms and a single bedroom, bathroom with shower over the bath, double glazing, gas central heating, detached single garage, driveway for one vehicle and large rear garden with patio area.