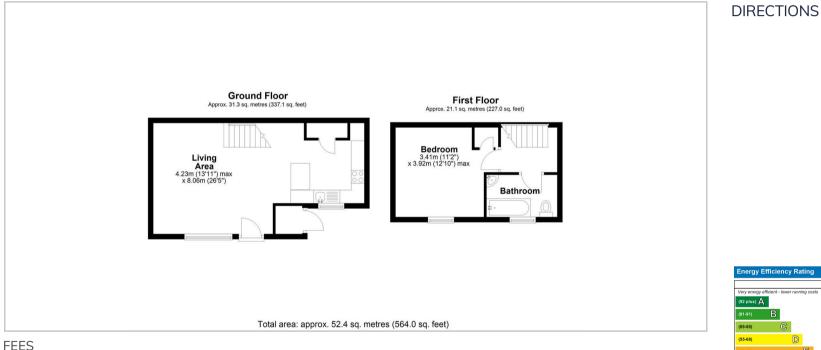

## PROPERTY SUMMARY

\*\*PLEASE NOTE WE ARE NO LONGER TAKING ENQUIRIES DUE TO THE VOLUME OF INTEREST\*\*

A beautifully presented one bedroom end terrace property situated in the popular residential area of Bobblestock to the north of the city. The property comprises open plan living area with modern fitted kitchen and integrated appliances and to the first floor a bathroom and double bedroom, gas central heating, double glazing, off road parking and private garden.