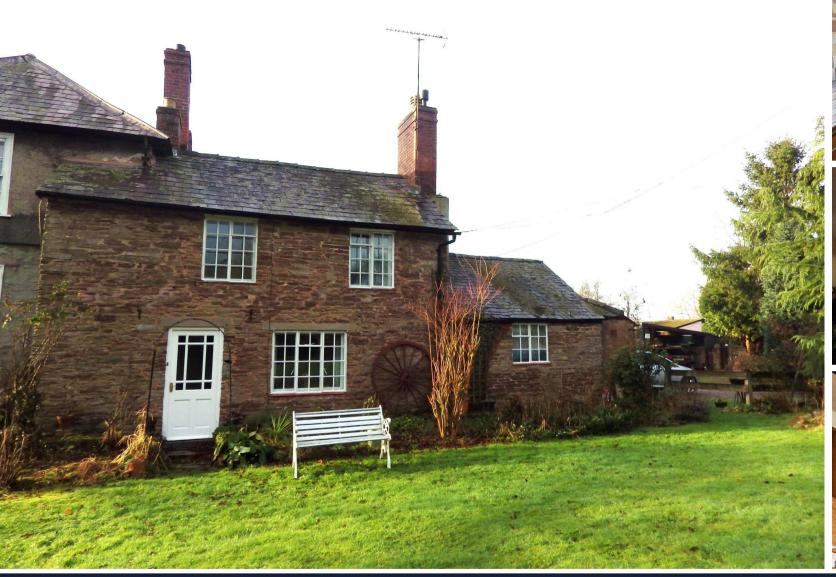

Eaton Farm Cottage, Stoke Prior Lane, Leominster HR6 0NA

£850 Per Calendar Month

TO LET B

## PROPERTY SUMMARY

Fully furnished stone cottage full of character situated adjacent to main farmhouse in the village of Stoke Prior. The property comprises living room, fitted kitchen, downstairs bathroom, two double bedrooms, energy efficient electric heaters, parking area and use of garden. REGISTER YOUR INTEREST NOW - VIEWINGS TO COMMENCE IN NOVEMBER.