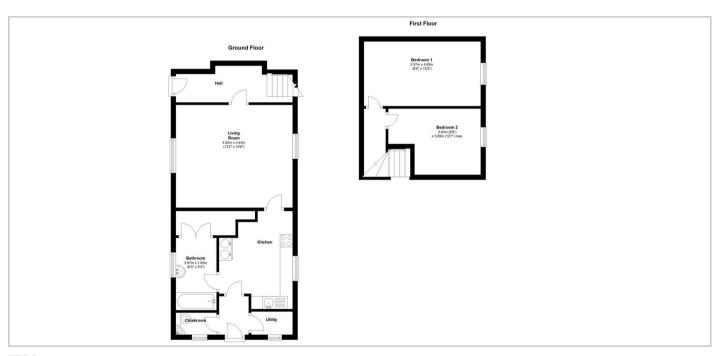

## PROPERTY SUMMARY

Fully furnished stone cottage full of character situated adjacent to main farmhouse in the village of Stoke Prior. The property comprises living room, fitted kitchen, downstairs bathroom, two double bedrooms, energy efficient electric heaters, parking area and use of garden. REGISTER YOUR INTEREST NOW - VIEWINGS TO COMMENCE IN NOVEMBER.